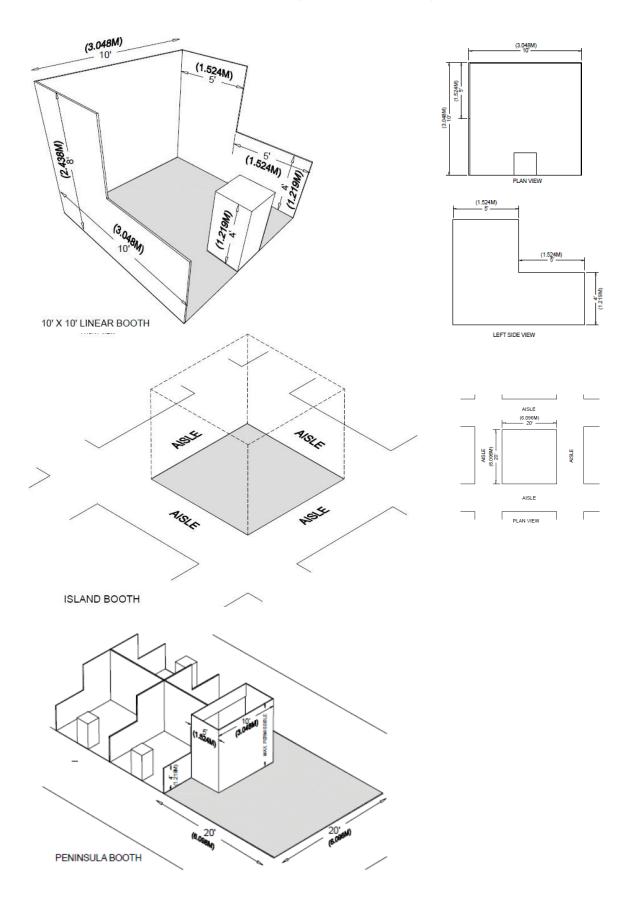

## LINEAR EXHIBITS ("IN-LINE") NO HANGING SIGNS PERMITTED! Back wall height limitation of all structures including logos is 8'.

Display materials should be arranged in such a manner so as not to obstruct sight lines of neighboring exhibitors. The maximum height of exhibits (including decorations) is 8'. All display fixtures over 4' in height and placed within 10 linear feet of an adjoining exhibit must be confined to that area of the exhibitor's space that is at least 5' from the aisle line. No solid exhibit construction may exceed 42" in height except in the rear one-half of the booth. The intent of the height and depth restrictions is that each exhibitor is entitled to a reasonable sight line from the aisles regardless of the size of exhibit.

#### **CORNER EXHIBITS NO HANGING SIGNS PERMITTED!**

A Corner Booth is a Linear Booth ("In-Line") exposed to aisles on two sides. All other guidelines for Linear Booths apply.

### ISLAND EXHIBITS (20'X20' OR LARGER) Height limit INCLUDING signage is 20'. (Top of sign at 20')

An Island Booth is any size booth exposed to aisles on all four sides.

Dimensions: An Island Booth is typically 20'x20' or larger, although it may be configured differently. Use of Space: The entire cubic content of the space may be used up the maximum allowable height.

## PENINSULA EXHIBITS NO HANGING SIGNS PERMITTED! Back wall height limitation of all structures including logos is 8'.

A Peninsula Booth is exposed to aisles on three (3) sides and composed of a minimum of four booths. There are two types of Peninsula Booths: one which backs up to Linear Booths, and one which backs to another Peninsula Booth and is referred to as a "Split Island Booth."

Dimensions: A Peninsula Booth is usually 20'x20' or larger. When a Peninsula Booth backs up to two Linear Booths, the back wall is restricted to four feet (4') high within five feet (5') of each aisle, permitting adequate line of sight for the adjoining Linear Booths.