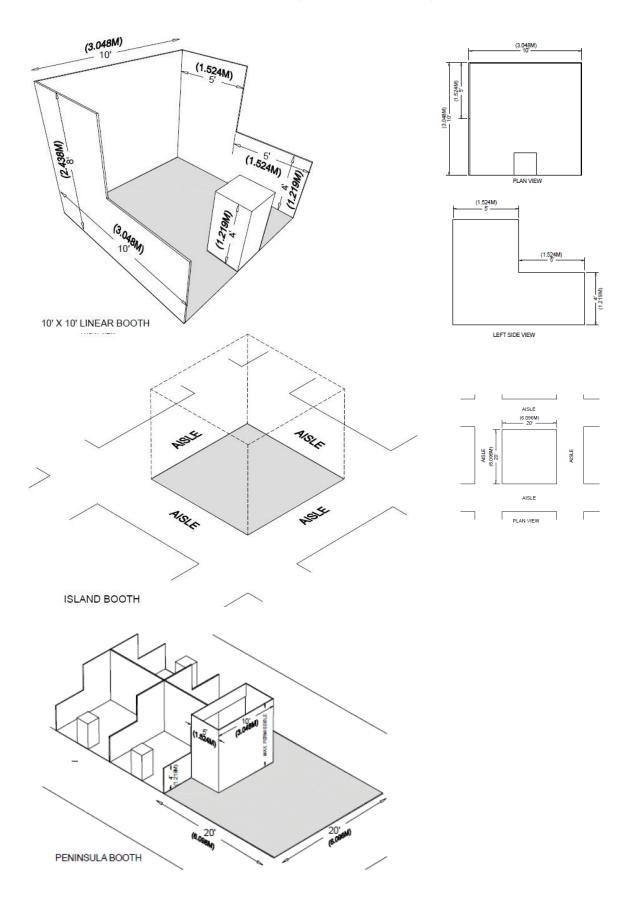

## LINEAR EXHIBITS ("IN-LINE") NO HANGING SIGNS PERMITTED! Back wall height limitation of all structures including logos is 8'.

Display materials should be arranged in such a manner so as not to obstruct sight lines of neighboring exhibitors. The maximum height of exhibits (including decorations) is 8'. All display fixtures over 4' in height and placed within 10 linear feet of an adjoining exhibit must be confined to that area of the exhibitor's space that is at least 5' from the aisle line. No solid exhibit construction may exceed 42" in height except in the rear one-half of the booth. The intent of the height and depth restrictions is that each exhibitor is entitled to a reasonable sight line from the aisles regardless of the size of exhibit.

#### CORNER EXHIBITS NO HANGING SIGNS PERMITTED!

A Corner Booth is a Linear Booth ("In-Line") exposed to aisles on two sides. All other guidelines for Linear Booths apply.

# ISLAND EXHIBITS (20'X20' OR LARGER) Height limit INCLUDING signage is 20'. (Top of sign at 20')

An Island Booth is any size booth exposed to aisles on all four sides.

Dimensions: An Island Booth is typically 20'x20' or larger, although it may be configured differently. Use of Space: The entire cubic content of the space may be used up the maximum allowable height.

## Back wall height limitation of all structures including logos is 8'.

A Peninsula Booth is exposed to aisles on three (3) sides and composed of a minimum of four booths. There are two types of Peninsula Booths: one which backs up to Linear Booths, and one which backs to another Peninsula Booth and is referred to as a "Split Island Booth."

Dimensions: A Peninsula Booth is usually 20'x20' or larger. When a Peninsula Booth backs up to two Linear Booths, the back wall is restricted to four feet (4') high within five feet (5') of each aisle, permitting adequate line of sight for the adjoining Linear Booths.

# Please refer to the diagrams immediately following for a pictorial description of the blocking rules and height restrictions.