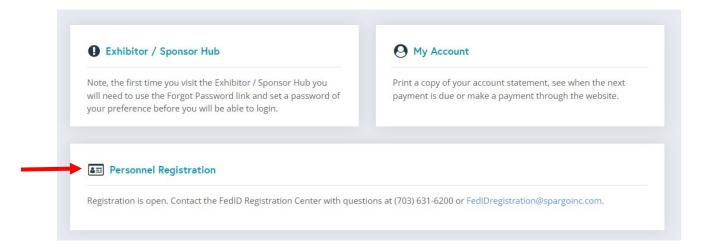

**Step 4:** You'll be redirected to a new page where you'll click the "Personnel Registration" button.

**Step 5:** Fill out your Sponsor contact information. Once it's completed, you'll hit the "Continue" button and begin registering your staff.