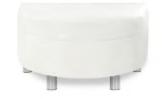

#### \*SHOW SITE ORDERS WILL BE SUBJECT TO A 30% SURCHARGE ON STANDARD RATES\* SHOW SITE ORDERS WILL BE BASED ON AVAILABILITY SPECIALTY FURNISHINGS CATALOG

| Item Number           | Qty. | •                                                   | Dimensions         | Discount   | Standard | Total |
|-----------------------|------|-----------------------------------------------------|--------------------|------------|----------|-------|
| Blanc (Pg. 2)         |      | $\mathcal{N}_{\mathcal{I}}$                         |                    |            |          |       |
| 18228-0847            |      | Blanc Bright White Leather Sofa                     | 75"W x 35"D x 35"H | \$1,173.00 | 1,525.00 |       |
| 18167-0614            |      | Blanc Bright White Leather Loveseat                 | 54"W x 35"D x 35"H | \$1,120.00 | 1,455.00 |       |
| 18284-0834            |      | Blanc Bright White Leather Chair                    | 33"W x 35"D x 35"H | \$935.00   | 1,216.00 |       |
| 18024-0072            |      | Blanc Bright White Leather Bench Ottoman            | 48"W x 24"D x 18"H | \$562.00   | 730.00   |       |
| 18184-0274            |      | Blanc Bright White Leather Cube Ottoman             | 17"Square          | \$197.00   | 256.00   |       |
| Function (Pg. 2)      |      |                                                     | ·                  |            |          | T.    |
| 18284-0554            |      | Function Bright White Leather Armless Chair         | 28"Square x 29"H   | \$598.00   | 778.00   |       |
| 18066-0016            |      | Function Bright White Leather Corner                | 28"Square x 29"H   | \$644.00   | 837.00   |       |
| 18284-0452            |      | Function Black Leather Armless Chair                | 28"Square x 29"H   | \$598.00   | 778.00   |       |
| 18066-0009            |      | Function Black Leather Corner                       | 28"Square x 29"H   | \$644.00   | 837.00   | 1     |
| Continental (Pg. 3)   |      |                                                     |                    |            |          | T     |
| 18303-0006            |      | Continental Bright White Leather Curved Loveseat    | 82"W x 34"D x 31"H | \$1,156.00 | 1,502.00 |       |
| 18304-0002            |      | Continental Bright White Leather Reverse Curved Lov | 72"W x 34"D x 31"H | \$1,120.00 | 1,455.00 | 1     |
| 18296-0006            |      | Continental Bright White Leather Wedge Ottoman      | 30"W x 34"D x 19"H | \$498.00   | 647.00   | 1     |
| 18184-0283            |      | Continental Bright White Leather Curved Bench       | 70"W x 26"D x 19"H | \$588.00   | 764.00   | 1     |
| 18184-0284            |      | Continental Bright White Leather Half Moon Ottoman  | 33"W x 19"D x 19"H | \$498.00   | 647.00   | +     |
| Boca (Pg. 3)          |      |                                                     |                    | <b> </b>   | 017.00   |       |
| 18066-0026            |      | Boca Black Leather Corner                           | 27"W x 27"D x 30"H | \$644.00   | 837.00   |       |
| 18284-0786            |      | Boca Black Leather Armless                          | 22"W x 27"D x 30"H | \$598.00   | 778.00   |       |
| Metro (Pg. 4)         |      | Doca Diack Ecalifici Airniess                       |                    | φ330.00    | 110.00   |       |
| 18228-0602            |      | Metro Black Leather Sofa                            | 85"W x 35"D x 35"H | \$963.00   | 1,253.00 |       |
| 18167-0467            |      | Metro Black Leather Loveseat                        | 60"W x 35"D x 35"H | \$929.00   | 1,207.00 |       |
| 18284-0482            |      | Metro Black Leather Chair                           | 35"Square x 35"H   | \$725.00   | 943.00   |       |
| 18184-0179            |      | Metro Black Leather Square Ottoman                  | 40"Square x 17"H   | \$498.00   | 647.00   |       |
| 18024-0008            |      | Metro Black Leather Bench Ottoman                   | 60"W x 24"D x 17"H | \$498.00   | 647.00   |       |
| Grammercy (Pg. 4 & 5) |      |                                                     | 00 W X 24 D X 17 H | \$490.00   | 047.00   |       |
| 18228-0605            |      | Grammercy Charcoal Leather Sofa                     | 82"W x 36"D x 36"H | ¢1.074.00  | 1,395.00 |       |
|                       |      |                                                     |                    | \$1,074.00 | · ·      |       |
| 18167-0469            |      | Grammercy Charcoal Leather Loveseat                 | 57"W x 36"D x 36"H | \$935.00   | 1,216.00 |       |
| 18284-0485            |      | Grammercy Charcoal Leather Chair                    | 28"W x 36"D x 36"H |            | 778.00   |       |
| 18066-0015            |      | Grammercy Charcoal Leather Corner                   | 36"Square x 36"H   | \$688.00   | 895.00   |       |
| 18184-0036            |      | Grammercy Charcoal Leather Round Ottoman            | 46"Round x 17"H    | \$498.00   | 647.00   |       |
| 18184-0033            |      | Grammercy Charcoal Leather Square Ottoman           | 40"Square x 17"H   | \$498.00   | 647.00   |       |
| Aubrey (Pg. 5)        |      |                                                     |                    |            |          |       |
| 18228-0891            |      | Aubrey Sofa                                         | 90"W x 35"D x 35"H | \$1,256.00 | 1,633.00 |       |
| 18284-0898            |      | Aubrey Chair                                        | 37"W x 35"D x 35"H | \$790.00   | 1,027.00 |       |
| 18184-0303            |      | Aubrey Bench Ottoman                                | 48"W x 24"D x 18"H | \$460.00   | 598.00   |       |
| Chandler (Pg. 5 & 6)  |      |                                                     |                    |            |          |       |
| 18228-0795            |      | Chandler Red Leather Sofa                           | 76"W x 37"D x 35"H | \$963.00   | 1,253.00 |       |
| 18167-0581            |      | Chandler Red Leather Loveseat                       | 53"W x 37"D x 35"H | \$929.00   | 1,207.00 |       |
| 18284-0717            |      | Chandler Red Leather Chair                          | 31"W x 37"D x 35"H | \$725.00   | 943.00   |       |
| 18024-0062            |      | Chandler Red Leather Bench Ottoman                  | 60"W x 24"D x 17"H | \$498.00   | 647.00   |       |
| Evoke (Pg. 6)         |      |                                                     |                    |            |          |       |
| 13229-0007            |      | Evoke Sofa                                          | 81"W x 35"D x 27"H | \$1,457.00 | 1,893.00 |       |
| 13041-0015            |      | Evoke Chair                                         | 33"W x 35"D x 27"H | \$781.00   | 1,015.00 |       |
| 13054-0011            |      | Evoke Cocktail Table                                | 48"W x 24"D x 18"H | \$498.00   | 647.00   |       |
| 13110-0009            |      | Evoke End Table                                     | 24"W x 28"D x 25"H | \$442.00   | 573.00   |       |
| 13110-0008            |      | Evoke Cube Table                                    | 18"Square          | \$313.00   | 407.00   | 1     |
| Latitude (Pg. 6)      |      |                                                     |                    |            |          |       |