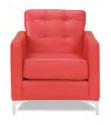

#### \*SHOW SITE ORDERS WILL BE SUBJECT TO A 30% SURCHARGE ON STANDARD RATES\* SHOW SITE ORDERS WILL BE BASED ON AVAILABILITY SPECIALTY FURNISHINGS CATALOG

| Item Number           | Qty. | •                                                   | Dimensions         | Discount   | Standard | Total |
|-----------------------|------|-----------------------------------------------------|--------------------|------------|----------|-------|
| Blanc (Pg. 2)         |      | $\mathcal{N}_{\mathcal{I}}$                         |                    |            |          |       |
| 18228-0847            |      | Blanc Bright White Leather Sofa                     | 75"W x 35"D x 35"H | \$1,173.00 | 1,525.00 |       |
| 18167-0614            |      | Blanc Bright White Leather Loveseat                 | 54"W x 35"D x 35"H | \$1,120.00 | 1,455.00 |       |
| 18284-0834            |      | Blanc Bright White Leather Chair                    | 33"W x 35"D x 35"H | \$935.00   | 1,216.00 |       |
| 18024-0072            |      | Blanc Bright White Leather Bench Ottoman            | 48"W x 24"D x 18"H | \$562.00   | 730.00   |       |
| 18184-0274            |      | Blanc Bright White Leather Cube Ottoman             | 17"Square          | \$197.00   | 256.00   |       |
| Function (Pg. 2)      |      |                                                     | ·                  |            |          | T.    |
| 18284-0554            |      | Function Bright White Leather Armless Chair         | 28"Square x 29"H   | \$598.00   | 778.00   |       |
| 18066-0016            |      | Function Bright White Leather Corner                | 28"Square x 29"H   | \$644.00   | 837.00   |       |
| 18284-0452            |      | Function Black Leather Armless Chair                | 28"Square x 29"H   | \$598.00   | 778.00   |       |
| 18066-0009            |      | Function Black Leather Corner                       | 28"Square x 29"H   | \$644.00   | 837.00   | 1     |
| Continental (Pg. 3)   |      |                                                     |                    |            |          | T     |
| 18303-0006            |      | Continental Bright White Leather Curved Loveseat    | 82"W x 34"D x 31"H | \$1,156.00 | 1,502.00 |       |
| 18304-0002            |      | Continental Bright White Leather Reverse Curved Lov | 72"W x 34"D x 31"H | \$1,120.00 | 1,455.00 | 1     |
| 18296-0006            |      | Continental Bright White Leather Wedge Ottoman      | 30"W x 34"D x 19"H | \$498.00   | 647.00   | 1     |
| 18184-0283            |      | Continental Bright White Leather Curved Bench       | 70"W x 26"D x 19"H | \$588.00   | 764.00   | 1     |
| 18184-0284            |      | Continental Bright White Leather Half Moon Ottoman  | 33"W x 19"D x 19"H | \$498.00   | 647.00   | +     |
| Boca (Pg. 3)          |      |                                                     |                    | <b> </b>   | 017.00   |       |
| 18066-0026            |      | Boca Black Leather Corner                           | 27"W x 27"D x 30"H | \$644.00   | 837.00   |       |
| 18284-0786            |      | Boca Black Leather Armless                          | 22"W x 27"D x 30"H | \$598.00   | 778.00   |       |
| Metro (Pg. 4)         |      | Doca Diack Ecalifici Airniess                       |                    | φ330.00    | 110.00   |       |
| 18228-0602            |      | Metro Black Leather Sofa                            | 85"W x 35"D x 35"H | \$963.00   | 1,253.00 |       |
| 18167-0467            |      | Metro Black Leather Loveseat                        | 60"W x 35"D x 35"H | \$929.00   | 1,207.00 |       |
| 18284-0482            |      | Metro Black Leather Chair                           | 35"Square x 35"H   | \$725.00   | 943.00   |       |
| 18184-0179            |      | Metro Black Leather Square Ottoman                  | 40"Square x 17"H   | \$498.00   | 647.00   |       |
| 18024-0008            |      | Metro Black Leather Bench Ottoman                   | 60"W x 24"D x 17"H | \$498.00   | 647.00   |       |
| Grammercy (Pg. 4 & 5) |      |                                                     | 00 W X 24 D X 17 H | \$490.00   | 047.00   |       |
| 18228-0605            |      | Grammercy Charcoal Leather Sofa                     | 82"W x 36"D x 36"H | ¢1.074.00  | 1,395.00 |       |
|                       |      |                                                     |                    | \$1,074.00 | · ·      |       |
| 18167-0469            |      | Grammercy Charcoal Leather Loveseat                 | 57"W x 36"D x 36"H | \$935.00   | 1,216.00 |       |
| 18284-0485            |      | Grammercy Charcoal Leather Chair                    | 28"W x 36"D x 36"H |            | 778.00   |       |
| 18066-0015            |      | Grammercy Charcoal Leather Corner                   | 36"Square x 36"H   | \$688.00   | 895.00   |       |
| 18184-0036            |      | Grammercy Charcoal Leather Round Ottoman            | 46"Round x 17"H    | \$498.00   | 647.00   |       |
| 18184-0033            |      | Grammercy Charcoal Leather Square Ottoman           | 40"Square x 17"H   | \$498.00   | 647.00   |       |
| Aubrey (Pg. 5)        |      |                                                     |                    |            |          |       |
| 18228-0891            |      | Aubrey Sofa                                         | 90"W x 35"D x 35"H | \$1,256.00 | 1,633.00 |       |
| 18284-0898            |      | Aubrey Chair                                        | 37"W x 35"D x 35"H | \$790.00   | 1,027.00 |       |
| 18184-0303            |      | Aubrey Bench Ottoman                                | 48"W x 24"D x 18"H | \$460.00   | 598.00   |       |
| Chandler (Pg. 5 & 6)  |      |                                                     |                    |            |          |       |
| 18228-0795            |      | Chandler Red Leather Sofa                           | 76"W x 37"D x 35"H | \$963.00   | 1,253.00 |       |
| 18167-0581            |      | Chandler Red Leather Loveseat                       | 53"W x 37"D x 35"H | \$929.00   | 1,207.00 |       |
| 18284-0717            |      | Chandler Red Leather Chair                          | 31"W x 37"D x 35"H | \$725.00   | 943.00   |       |
| 18024-0062            |      | Chandler Red Leather Bench Ottoman                  | 60"W x 24"D x 17"H | \$498.00   | 647.00   |       |
| Evoke (Pg. 6)         |      |                                                     |                    |            |          |       |
| 13229-0007            |      | Evoke Sofa                                          | 81"W x 35"D x 27"H | \$1,457.00 | 1,893.00 |       |
| 13041-0015            |      | Evoke Chair                                         | 33"W x 35"D x 27"H | \$781.00   | 1,015.00 |       |
| 13054-0011            |      | Evoke Cocktail Table                                | 48"W x 24"D x 18"H | \$498.00   | 647.00   |       |
| 13110-0009            |      | Evoke End Table                                     | 24"W x 28"D x 25"H | \$442.00   | 573.00   |       |
| 13110-0008            |      | Evoke Cube Table                                    | 18"Square          | \$313.00   | 407.00   | 1     |
| Latitude (Pg. 6)      |      |                                                     |                    |            |          |       |