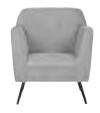

#### \*SHOW SITE ORDERS WILL BE SUBJECT TO A 30% SURCHARGE ON STANDARD RATES\* SHOW SITE ORDERS WILL BE BASED ON AVAILABILITY SPECIALTY FURNISHINGS CATALOG

| Item Number           | Qty. | •                                                   | Dimensions         | Discount   | Standard | Total |
|-----------------------|------|-----------------------------------------------------|--------------------|------------|----------|-------|
| Blanc (Pg. 2)         |      | $\mathcal{N}_{\mathcal{I}}$                         |                    |            |          |       |
| 18228-0847            |      | Blanc Bright White Leather Sofa                     | 75"W x 35"D x 35"H | \$1,173.00 | 1,525.00 |       |
| 18167-0614            |      | Blanc Bright White Leather Loveseat                 | 54"W x 35"D x 35"H | \$1,120.00 | 1,455.00 |       |
| 18284-0834            |      | Blanc Bright White Leather Chair                    | 33"W x 35"D x 35"H | \$935.00   | 1,216.00 |       |
| 18024-0072            |      | Blanc Bright White Leather Bench Ottoman            | 48"W x 24"D x 18"H | \$562.00   | 730.00   |       |
| 18184-0274            |      | Blanc Bright White Leather Cube Ottoman             | 17"Square          | \$197.00   | 256.00   |       |
| Function (Pg. 2)      |      |                                                     | ·                  |            |          | T.    |
| 18284-0554            |      | Function Bright White Leather Armless Chair         | 28"Square x 29"H   | \$598.00   | 778.00   |       |
| 18066-0016            |      | Function Bright White Leather Corner                | 28"Square x 29"H   | \$644.00   | 837.00   |       |
| 18284-0452            |      | Function Black Leather Armless Chair                | 28"Square x 29"H   | \$598.00   | 778.00   |       |
| 18066-0009            |      | Function Black Leather Corner                       | 28"Square x 29"H   | \$644.00   | 837.00   | 1     |
| Continental (Pg. 3)   |      |                                                     |                    |            |          | T     |
| 18303-0006            |      | Continental Bright White Leather Curved Loveseat    | 82"W x 34"D x 31"H | \$1,156.00 | 1,502.00 |       |
| 18304-0002            |      | Continental Bright White Leather Reverse Curved Lov | 72"W x 34"D x 31"H | \$1,120.00 | 1,455.00 | 1     |
| 18296-0006            |      | Continental Bright White Leather Wedge Ottoman      | 30"W x 34"D x 19"H | \$498.00   | 647.00   | 1     |
| 18184-0283            |      | Continental Bright White Leather Curved Bench       | 70"W x 26"D x 19"H | \$588.00   | 764.00   | 1     |
| 18184-0284            |      | Continental Bright White Leather Half Moon Ottoman  | 33"W x 19"D x 19"H | \$498.00   | 647.00   | +     |
| Boca (Pg. 3)          |      |                                                     |                    | <b> </b>   | 017.00   |       |
| 18066-0026            |      | Boca Black Leather Corner                           | 27"W x 27"D x 30"H | \$644.00   | 837.00   |       |
| 18284-0786            |      | Boca Black Leather Armless                          | 22"W x 27"D x 30"H | \$598.00   | 778.00   |       |
| Metro (Pg. 4)         |      | Doca Diack Ecalifici Airniess                       |                    | φ330.00    | 110.00   |       |
| 18228-0602            |      | Metro Black Leather Sofa                            | 85"W x 35"D x 35"H | \$963.00   | 1,253.00 |       |
| 18167-0467            |      | Metro Black Leather Loveseat                        | 60"W x 35"D x 35"H | \$929.00   | 1,207.00 |       |
| 18284-0482            |      | Metro Black Leather Chair                           | 35"Square x 35"H   | \$725.00   | 943.00   |       |
| 18184-0179            |      | Metro Black Leather Square Ottoman                  | 40"Square x 17"H   | \$498.00   | 647.00   |       |
| 18024-0008            |      | Metro Black Leather Bench Ottoman                   | 60"W x 24"D x 17"H | \$498.00   | 647.00   |       |
| Grammercy (Pg. 4 & 5) |      |                                                     | 00 W X 24 D X 17 H | \$490.00   | 047.00   |       |
| 18228-0605            |      | Grammercy Charcoal Leather Sofa                     | 82"W x 36"D x 36"H | ¢1.074.00  | 1,395.00 |       |
|                       |      |                                                     |                    | \$1,074.00 | · ·      |       |
| 18167-0469            |      | Grammercy Charcoal Leather Loveseat                 | 57"W x 36"D x 36"H | \$935.00   | 1,216.00 |       |
| 18284-0485            |      | Grammercy Charcoal Leather Chair                    | 28"W x 36"D x 36"H |            | 778.00   |       |
| 18066-0015            |      | Grammercy Charcoal Leather Corner                   | 36"Square x 36"H   | \$688.00   | 895.00   |       |
| 18184-0036            |      | Grammercy Charcoal Leather Round Ottoman            | 46"Round x 17"H    | \$498.00   | 647.00   |       |
| 18184-0033            |      | Grammercy Charcoal Leather Square Ottoman           | 40"Square x 17"H   | \$498.00   | 647.00   |       |
| Aubrey (Pg. 5)        |      |                                                     |                    |            |          |       |
| 18228-0891            |      | Aubrey Sofa                                         | 90"W x 35"D x 35"H | \$1,256.00 | 1,633.00 |       |
| 18284-0898            |      | Aubrey Chair                                        | 37"W x 35"D x 35"H | \$790.00   | 1,027.00 |       |
| 18184-0303            |      | Aubrey Bench Ottoman                                | 48"W x 24"D x 18"H | \$460.00   | 598.00   |       |
| Chandler (Pg. 5 & 6)  |      |                                                     |                    |            |          |       |
| 18228-0795            |      | Chandler Red Leather Sofa                           | 76"W x 37"D x 35"H | \$963.00   | 1,253.00 |       |
| 18167-0581            |      | Chandler Red Leather Loveseat                       | 53"W x 37"D x 35"H | \$929.00   | 1,207.00 |       |
| 18284-0717            |      | Chandler Red Leather Chair                          | 31"W x 37"D x 35"H | \$725.00   | 943.00   |       |
| 18024-0062            |      | Chandler Red Leather Bench Ottoman                  | 60"W x 24"D x 17"H | \$498.00   | 647.00   |       |
| Evoke (Pg. 6)         |      |                                                     |                    |            |          |       |
| 13229-0007            |      | Evoke Sofa                                          | 81"W x 35"D x 27"H | \$1,457.00 | 1,893.00 |       |
| 13041-0015            |      | Evoke Chair                                         | 33"W x 35"D x 27"H | \$781.00   | 1,015.00 |       |
| 13054-0011            |      | Evoke Cocktail Table                                | 48"W x 24"D x 18"H | \$498.00   | 647.00   |       |
| 13110-0009            |      | Evoke End Table                                     | 24"W x 28"D x 25"H | \$442.00   | 573.00   |       |
| 13110-0008            |      | Evoke Cube Table                                    | 18"Square          | \$313.00   | 407.00   | 1     |
| Latitude (Pg. 6)      |      |                                                     |                    |            |          |       |