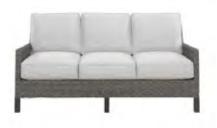

#### \*SHOW SITE ORDERS WILL BE SUBJECT TO A 30% SURCHARGE ON STANDARD RATES\* SHOW SITE ORDERS WILL BE BASED ON AVAILABILITY SPECIALTY FURNISHINGS CATALOG

| Item Number           | Qty. | •                                                   | Dimensions         | Discount   | Standard | Total |
|-----------------------|------|-----------------------------------------------------|--------------------|------------|----------|-------|
| Blanc (Pg. 2)         |      | $\mathcal{N}_{\mathcal{I}}$                         |                    |            |          |       |
| 18228-0847            |      | Blanc Bright White Leather Sofa                     | 75"W x 35"D x 35"H | \$1,173.00 | 1,525.00 |       |
| 18167-0614            |      | Blanc Bright White Leather Loveseat                 | 54"W x 35"D x 35"H | \$1,120.00 | 1,455.00 |       |
| 18284-0834            |      | Blanc Bright White Leather Chair                    | 33"W x 35"D x 35"H | \$935.00   | 1,216.00 |       |
| 18024-0072            |      | Blanc Bright White Leather Bench Ottoman            | 48"W x 24"D x 18"H | \$562.00   | 730.00   |       |
| 18184-0274            |      | Blanc Bright White Leather Cube Ottoman             | 17"Square          | \$197.00   | 256.00   |       |
| Function (Pg. 2)      |      |                                                     | ·                  |            |          | T.    |
| 18284-0554            |      | Function Bright White Leather Armless Chair         | 28"Square x 29"H   | \$598.00   | 778.00   |       |
| 18066-0016            |      | Function Bright White Leather Corner                | 28"Square x 29"H   | \$644.00   | 837.00   |       |
| 18284-0452            |      | Function Black Leather Armless Chair                | 28"Square x 29"H   | \$598.00   | 778.00   |       |
| 18066-0009            |      | Function Black Leather Corner                       | 28"Square x 29"H   | \$644.00   | 837.00   | 1     |
| Continental (Pg. 3)   |      |                                                     |                    |            |          | T     |
| 18303-0006            |      | Continental Bright White Leather Curved Loveseat    | 82"W x 34"D x 31"H | \$1,156.00 | 1,502.00 |       |
| 18304-0002            |      | Continental Bright White Leather Reverse Curved Lov | 72"W x 34"D x 31"H | \$1,120.00 | 1,455.00 | 1     |
| 18296-0006            |      | Continental Bright White Leather Wedge Ottoman      | 30"W x 34"D x 19"H | \$498.00   | 647.00   | 1     |
| 18184-0283            |      | Continental Bright White Leather Curved Bench       | 70"W x 26"D x 19"H | \$588.00   | 764.00   | 1     |
| 18184-0284            |      | Continental Bright White Leather Half Moon Ottoman  | 33"W x 19"D x 19"H | \$498.00   | 647.00   | +     |
| Boca (Pg. 3)          |      |                                                     |                    | <b> </b>   | 017.00   |       |
| 18066-0026            |      | Boca Black Leather Corner                           | 27"W x 27"D x 30"H | \$644.00   | 837.00   |       |
| 18284-0786            |      | Boca Black Leather Armless                          | 22"W x 27"D x 30"H | \$598.00   | 778.00   |       |
| Metro (Pg. 4)         |      | Doca Diack Ecalifici Airniess                       |                    | φ330.00    | 110.00   |       |
| 18228-0602            |      | Metro Black Leather Sofa                            | 85"W x 35"D x 35"H | \$963.00   | 1,253.00 |       |
| 18167-0467            |      | Metro Black Leather Loveseat                        | 60"W x 35"D x 35"H | \$929.00   | 1,207.00 |       |
| 18284-0482            |      | Metro Black Leather Chair                           | 35"Square x 35"H   | \$725.00   | 943.00   |       |
| 18184-0179            |      | Metro Black Leather Square Ottoman                  | 40"Square x 17"H   | \$498.00   | 647.00   |       |
| 18024-0008            |      | Metro Black Leather Bench Ottoman                   | 60"W x 24"D x 17"H | \$498.00   | 647.00   |       |
| Grammercy (Pg. 4 & 5) |      |                                                     | 00 W X 24 D X 17 H | \$490.00   | 047.00   |       |
| 18228-0605            |      | Grammercy Charcoal Leather Sofa                     | 82"W x 36"D x 36"H | ¢1.074.00  | 1,395.00 |       |
|                       |      |                                                     |                    | \$1,074.00 | · ·      |       |
| 18167-0469            |      | Grammercy Charcoal Leather Loveseat                 | 57"W x 36"D x 36"H | \$935.00   | 1,216.00 |       |
| 18284-0485            |      | Grammercy Charcoal Leather Chair                    | 28"W x 36"D x 36"H |            | 778.00   |       |
| 18066-0015            |      | Grammercy Charcoal Leather Corner                   | 36"Square x 36"H   | \$688.00   | 895.00   |       |
| 18184-0036            |      | Grammercy Charcoal Leather Round Ottoman            | 46"Round x 17"H    | \$498.00   | 647.00   |       |
| 18184-0033            |      | Grammercy Charcoal Leather Square Ottoman           | 40"Square x 17"H   | \$498.00   | 647.00   |       |
| Aubrey (Pg. 5)        |      |                                                     |                    |            |          |       |
| 18228-0891            |      | Aubrey Sofa                                         | 90"W x 35"D x 35"H | \$1,256.00 | 1,633.00 |       |
| 18284-0898            |      | Aubrey Chair                                        | 37"W x 35"D x 35"H | \$790.00   | 1,027.00 |       |
| 18184-0303            |      | Aubrey Bench Ottoman                                | 48"W x 24"D x 18"H | \$460.00   | 598.00   |       |
| Chandler (Pg. 5 & 6)  |      |                                                     |                    |            |          |       |
| 18228-0795            |      | Chandler Red Leather Sofa                           | 76"W x 37"D x 35"H | \$963.00   | 1,253.00 |       |
| 18167-0581            |      | Chandler Red Leather Loveseat                       | 53"W x 37"D x 35"H | \$929.00   | 1,207.00 |       |
| 18284-0717            |      | Chandler Red Leather Chair                          | 31"W x 37"D x 35"H | \$725.00   | 943.00   |       |
| 18024-0062            |      | Chandler Red Leather Bench Ottoman                  | 60"W x 24"D x 17"H | \$498.00   | 647.00   |       |
| Evoke (Pg. 6)         |      |                                                     |                    |            |          |       |
| 13229-0007            |      | Evoke Sofa                                          | 81"W x 35"D x 27"H | \$1,457.00 | 1,893.00 |       |
| 13041-0015            |      | Evoke Chair                                         | 33"W x 35"D x 27"H | \$781.00   | 1,015.00 |       |
| 13054-0011            |      | Evoke Cocktail Table                                | 48"W x 24"D x 18"H | \$498.00   | 647.00   |       |
| 13110-0009            |      | Evoke End Table                                     | 24"W x 28"D x 25"H | \$442.00   | 573.00   |       |
| 13110-0008            |      | Evoke Cube Table                                    | 18"Square          | \$313.00   | 407.00   | 1     |
| Latitude (Pg. 6)      |      |                                                     |                    |            |          |       |