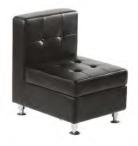

#### \*SHOW SITE ORDERS WILL BE SUBJECT TO A 30% SURCHARGE ON STANDARD RATES\* SHOW SITE ORDERS WILL BE BASED ON AVAILABILITY SPECIALTY FURNISHINGS CATALOG

| Item Number           | Qty. | •                                                   | Dimensions         | Discount   | Standard | Total |
|-----------------------|------|-----------------------------------------------------|--------------------|------------|----------|-------|
| Blanc (Pg. 2)         |      | $\mathcal{N}_{\mathcal{I}}$                         |                    |            |          |       |
| 18228-0847            |      | Blanc Bright White Leather Sofa                     | 75"W x 35"D x 35"H | \$1,173.00 | 1,525.00 |       |
| 18167-0614            |      | Blanc Bright White Leather Loveseat                 | 54"W x 35"D x 35"H | \$1,120.00 | 1,455.00 |       |
| 18284-0834            |      | Blanc Bright White Leather Chair                    | 33"W x 35"D x 35"H | \$935.00   | 1,216.00 |       |
| 18024-0072            |      | Blanc Bright White Leather Bench Ottoman            | 48"W x 24"D x 18"H | \$562.00   | 730.00   |       |
| 18184-0274            |      | Blanc Bright White Leather Cube Ottoman             | 17"Square          | \$197.00   | 256.00   |       |
| Function (Pg. 2)      |      |                                                     | ·                  |            |          | T.    |
| 18284-0554            |      | Function Bright White Leather Armless Chair         | 28"Square x 29"H   | \$598.00   | 778.00   |       |
| 18066-0016            |      | Function Bright White Leather Corner                | 28"Square x 29"H   | \$644.00   | 837.00   |       |
| 18284-0452            |      | Function Black Leather Armless Chair                | 28"Square x 29"H   | \$598.00   | 778.00   |       |
| 18066-0009            |      | Function Black Leather Corner                       | 28"Square x 29"H   | \$644.00   | 837.00   | 1     |
| Continental (Pg. 3)   |      |                                                     |                    |            |          | T     |
| 18303-0006            |      | Continental Bright White Leather Curved Loveseat    | 82"W x 34"D x 31"H | \$1,156.00 | 1,502.00 |       |
| 18304-0002            |      | Continental Bright White Leather Reverse Curved Lov | 72"W x 34"D x 31"H | \$1,120.00 | 1,455.00 | 1     |
| 18296-0006            |      | Continental Bright White Leather Wedge Ottoman      | 30"W x 34"D x 19"H | \$498.00   | 647.00   | 1     |
| 18184-0283            |      | Continental Bright White Leather Curved Bench       | 70"W x 26"D x 19"H | \$588.00   | 764.00   | 1     |
| 18184-0284            |      | Continental Bright White Leather Half Moon Ottoman  | 33"W x 19"D x 19"H | \$498.00   | 647.00   | +     |
| Boca (Pg. 3)          |      |                                                     |                    | <b> </b>   | 017.00   |       |
| 18066-0026            |      | Boca Black Leather Corner                           | 27"W x 27"D x 30"H | \$644.00   | 837.00   |       |
| 18284-0786            |      | Boca Black Leather Armless                          | 22"W x 27"D x 30"H | \$598.00   | 778.00   |       |
| Metro (Pg. 4)         |      | Doca Diack Ecalifici Airniess                       |                    | φ330.00    | 110.00   |       |
| 18228-0602            |      | Metro Black Leather Sofa                            | 85"W x 35"D x 35"H | \$963.00   | 1,253.00 |       |
| 18167-0467            |      | Metro Black Leather Loveseat                        | 60"W x 35"D x 35"H | \$929.00   | 1,207.00 |       |
| 18284-0482            |      | Metro Black Leather Chair                           | 35"Square x 35"H   | \$725.00   | 943.00   |       |
| 18184-0179            |      | Metro Black Leather Square Ottoman                  | 40"Square x 17"H   | \$498.00   | 647.00   |       |
| 18024-0008            |      | Metro Black Leather Bench Ottoman                   | 60"W x 24"D x 17"H | \$498.00   | 647.00   |       |
| Grammercy (Pg. 4 & 5) |      |                                                     | 00 W X 24 D X 17 H | \$490.00   | 047.00   |       |
| 18228-0605            |      | Grammercy Charcoal Leather Sofa                     | 82"W x 36"D x 36"H | ¢1.074.00  | 1,395.00 |       |
|                       |      |                                                     |                    | \$1,074.00 | · ·      |       |
| 18167-0469            |      | Grammercy Charcoal Leather Loveseat                 | 57"W x 36"D x 36"H | \$935.00   | 1,216.00 |       |
| 18284-0485            |      | Grammercy Charcoal Leather Chair                    | 28"W x 36"D x 36"H |            | 778.00   |       |
| 18066-0015            |      | Grammercy Charcoal Leather Corner                   | 36"Square x 36"H   | \$688.00   | 895.00   |       |
| 18184-0036            |      | Grammercy Charcoal Leather Round Ottoman            | 46"Round x 17"H    | \$498.00   | 647.00   |       |
| 18184-0033            |      | Grammercy Charcoal Leather Square Ottoman           | 40"Square x 17"H   | \$498.00   | 647.00   |       |
| Aubrey (Pg. 5)        |      |                                                     |                    |            |          |       |
| 18228-0891            |      | Aubrey Sofa                                         | 90"W x 35"D x 35"H | \$1,256.00 | 1,633.00 |       |
| 18284-0898            |      | Aubrey Chair                                        | 37"W x 35"D x 35"H | \$790.00   | 1,027.00 |       |
| 18184-0303            |      | Aubrey Bench Ottoman                                | 48"W x 24"D x 18"H | \$460.00   | 598.00   |       |
| Chandler (Pg. 5 & 6)  |      |                                                     |                    |            |          |       |
| 18228-0795            |      | Chandler Red Leather Sofa                           | 76"W x 37"D x 35"H | \$963.00   | 1,253.00 |       |
| 18167-0581            |      | Chandler Red Leather Loveseat                       | 53"W x 37"D x 35"H | \$929.00   | 1,207.00 |       |
| 18284-0717            |      | Chandler Red Leather Chair                          | 31"W x 37"D x 35"H | \$725.00   | 943.00   |       |
| 18024-0062            |      | Chandler Red Leather Bench Ottoman                  | 60"W x 24"D x 17"H | \$498.00   | 647.00   |       |
| Evoke (Pg. 6)         |      |                                                     |                    |            |          |       |
| 13229-0007            |      | Evoke Sofa                                          | 81"W x 35"D x 27"H | \$1,457.00 | 1,893.00 |       |
| 13041-0015            |      | Evoke Chair                                         | 33"W x 35"D x 27"H | \$781.00   | 1,015.00 |       |
| 13054-0011            |      | Evoke Cocktail Table                                | 48"W x 24"D x 18"H | \$498.00   | 647.00   |       |
| 13110-0009            |      | Evoke End Table                                     | 24"W x 28"D x 25"H | \$442.00   | 573.00   |       |
| 13110-0008            |      | Evoke Cube Table                                    | 18"Square          | \$313.00   | 407.00   | 1     |
| Latitude (Pg. 6)      |      |                                                     |                    |            |          |       |