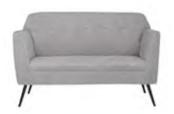

#### \*SHOW SITE ORDERS WILL BE SUBJECT TO A 30% SURCHARGE ON STANDARD RATES\* SHOW SITE ORDERS WILL BE BASED ON AVAILABILITY SPECIALTY FURNISHINGS CATALOG

| Item Number           | Qty. | •                                                   | Dimensions         | Discount   | Standard | Total |
|-----------------------|------|-----------------------------------------------------|--------------------|------------|----------|-------|
| Blanc (Pg. 2)         |      | $\mathcal{N}_{\mathcal{I}}$                         |                    |            |          |       |
| 18228-0847            |      | Blanc Bright White Leather Sofa                     | 75"W x 35"D x 35"H | \$1,173.00 | 1,525.00 |       |
| 18167-0614            |      | Blanc Bright White Leather Loveseat                 | 54"W x 35"D x 35"H | \$1,120.00 | 1,455.00 |       |
| 18284-0834            |      | Blanc Bright White Leather Chair                    | 33"W x 35"D x 35"H | \$935.00   | 1,216.00 |       |
| 18024-0072            |      | Blanc Bright White Leather Bench Ottoman            | 48"W x 24"D x 18"H | \$562.00   | 730.00   |       |
| 18184-0274            |      | Blanc Bright White Leather Cube Ottoman             | 17"Square          | \$197.00   | 256.00   |       |
| Function (Pg. 2)      |      |                                                     | ·                  |            |          | T.    |
| 18284-0554            |      | Function Bright White Leather Armless Chair         | 28"Square x 29"H   | \$598.00   | 778.00   |       |
| 18066-0016            |      | Function Bright White Leather Corner                | 28"Square x 29"H   | \$644.00   | 837.00   |       |
| 18284-0452            |      | Function Black Leather Armless Chair                | 28"Square x 29"H   | \$598.00   | 778.00   |       |
| 18066-0009            |      | Function Black Leather Corner                       | 28"Square x 29"H   | \$644.00   | 837.00   | 1     |
| Continental (Pg. 3)   |      |                                                     |                    |            |          | T     |
| 18303-0006            |      | Continental Bright White Leather Curved Loveseat    | 82"W x 34"D x 31"H | \$1,156.00 | 1,502.00 |       |
| 18304-0002            |      | Continental Bright White Leather Reverse Curved Lov | 72"W x 34"D x 31"H | \$1,120.00 | 1,455.00 | 1     |
| 18296-0006            |      | Continental Bright White Leather Wedge Ottoman      | 30"W x 34"D x 19"H | \$498.00   | 647.00   | 1     |
| 18184-0283            |      | Continental Bright White Leather Curved Bench       | 70"W x 26"D x 19"H | \$588.00   | 764.00   | 1     |
| 18184-0284            |      | Continental Bright White Leather Half Moon Ottoman  | 33"W x 19"D x 19"H | \$498.00   | 647.00   | +     |
| Boca (Pg. 3)          |      |                                                     |                    | <b> </b>   | 017.00   |       |
| 18066-0026            |      | Boca Black Leather Corner                           | 27"W x 27"D x 30"H | \$644.00   | 837.00   |       |
| 18284-0786            |      | Boca Black Leather Armless                          | 22"W x 27"D x 30"H | \$598.00   | 778.00   |       |
| Metro (Pg. 4)         |      | Doca Diack Ecalifici Airniess                       |                    | φ330.00    | 110.00   |       |
| 18228-0602            |      | Metro Black Leather Sofa                            | 85"W x 35"D x 35"H | \$963.00   | 1,253.00 |       |
| 18167-0467            |      | Metro Black Leather Loveseat                        | 60"W x 35"D x 35"H | \$929.00   | 1,207.00 |       |
| 18284-0482            |      | Metro Black Leather Chair                           | 35"Square x 35"H   | \$725.00   | 943.00   |       |
| 18184-0179            |      | Metro Black Leather Square Ottoman                  | 40"Square x 17"H   | \$498.00   | 647.00   |       |
| 18024-0008            |      | Metro Black Leather Bench Ottoman                   | 60"W x 24"D x 17"H | \$498.00   | 647.00   |       |
| Grammercy (Pg. 4 & 5) |      |                                                     | 00 W X 24 D X 17 H | \$490.00   | 047.00   |       |
| 18228-0605            |      | Grammercy Charcoal Leather Sofa                     | 82"W x 36"D x 36"H | ¢1.074.00  | 1,395.00 |       |
|                       |      |                                                     |                    | \$1,074.00 | · ·      |       |
| 18167-0469            |      | Grammercy Charcoal Leather Loveseat                 | 57"W x 36"D x 36"H | \$935.00   | 1,216.00 |       |
| 18284-0485            |      | Grammercy Charcoal Leather Chair                    | 28"W x 36"D x 36"H |            | 778.00   |       |
| 18066-0015            |      | Grammercy Charcoal Leather Corner                   | 36"Square x 36"H   | \$688.00   | 895.00   |       |
| 18184-0036            |      | Grammercy Charcoal Leather Round Ottoman            | 46"Round x 17"H    | \$498.00   | 647.00   |       |
| 18184-0033            |      | Grammercy Charcoal Leather Square Ottoman           | 40"Square x 17"H   | \$498.00   | 647.00   |       |
| Aubrey (Pg. 5)        |      |                                                     |                    |            |          |       |
| 18228-0891            |      | Aubrey Sofa                                         | 90"W x 35"D x 35"H | \$1,256.00 | 1,633.00 |       |
| 18284-0898            |      | Aubrey Chair                                        | 37"W x 35"D x 35"H | \$790.00   | 1,027.00 |       |
| 18184-0303            |      | Aubrey Bench Ottoman                                | 48"W x 24"D x 18"H | \$460.00   | 598.00   |       |
| Chandler (Pg. 5 & 6)  |      |                                                     |                    |            |          |       |
| 18228-0795            |      | Chandler Red Leather Sofa                           | 76"W x 37"D x 35"H | \$963.00   | 1,253.00 |       |
| 18167-0581            |      | Chandler Red Leather Loveseat                       | 53"W x 37"D x 35"H | \$929.00   | 1,207.00 |       |
| 18284-0717            |      | Chandler Red Leather Chair                          | 31"W x 37"D x 35"H | \$725.00   | 943.00   |       |
| 18024-0062            |      | Chandler Red Leather Bench Ottoman                  | 60"W x 24"D x 17"H | \$498.00   | 647.00   |       |
| Evoke (Pg. 6)         |      |                                                     |                    |            |          |       |
| 13229-0007            |      | Evoke Sofa                                          | 81"W x 35"D x 27"H | \$1,457.00 | 1,893.00 |       |
| 13041-0015            |      | Evoke Chair                                         | 33"W x 35"D x 27"H | \$781.00   | 1,015.00 |       |
| 13054-0011            |      | Evoke Cocktail Table                                | 48"W x 24"D x 18"H | \$498.00   | 647.00   |       |
| 13110-0009            |      | Evoke End Table                                     | 24"W x 28"D x 25"H | \$442.00   | 573.00   |       |
| 13110-0008            |      | Evoke Cube Table                                    | 18"Square          | \$313.00   | 407.00   | 1     |
| Latitude (Pg. 6)      |      |                                                     |                    |            |          |       |