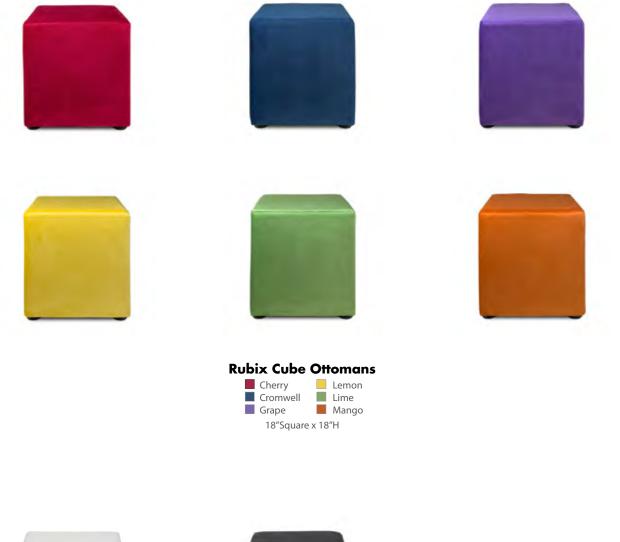

#### \*SHOW SITE ORDERS WILL BE SUBJECT TO A 30% SURCHARGE ON STANDARD RATES\* SHOW SITE ORDERS WILL BE BASED ON AVAILABILITY SPECIALTY FURNISHINGS CATALOG

| Item Number           | Qty. | •                                                   | Dimensions         | Discount   | Standard | Total |
|-----------------------|------|-----------------------------------------------------|--------------------|------------|----------|-------|
| Blanc (Pg. 2)         |      | $\mathcal{N}_{\mathcal{I}}$                         |                    |            |          |       |
| 18228-0847            |      | Blanc Bright White Leather Sofa                     | 75"W x 35"D x 35"H | \$1,173.00 | 1,525.00 |       |
| 18167-0614            |      | Blanc Bright White Leather Loveseat                 | 54"W x 35"D x 35"H | \$1,120.00 | 1,455.00 |       |
| 18284-0834            |      | Blanc Bright White Leather Chair                    | 33"W x 35"D x 35"H | \$935.00   | 1,216.00 |       |
| 18024-0072            |      | Blanc Bright White Leather Bench Ottoman            | 48"W x 24"D x 18"H | \$562.00   | 730.00   |       |
| 18184-0274            |      | Blanc Bright White Leather Cube Ottoman             | 17"Square          | \$197.00   | 256.00   |       |
| Function (Pg. 2)      |      |                                                     | ·                  |            |          | T.    |
| 18284-0554            |      | Function Bright White Leather Armless Chair         | 28"Square x 29"H   | \$598.00   | 778.00   |       |
| 18066-0016            |      | Function Bright White Leather Corner                | 28"Square x 29"H   | \$644.00   | 837.00   |       |
| 18284-0452            |      | Function Black Leather Armless Chair                | 28"Square x 29"H   | \$598.00   | 778.00   |       |
| 18066-0009            |      | Function Black Leather Corner                       | 28"Square x 29"H   | \$644.00   | 837.00   | 1     |
| Continental (Pg. 3)   |      |                                                     |                    |            |          | T     |
| 18303-0006            |      | Continental Bright White Leather Curved Loveseat    | 82"W x 34"D x 31"H | \$1,156.00 | 1,502.00 |       |
| 18304-0002            |      | Continental Bright White Leather Reverse Curved Lov | 72"W x 34"D x 31"H | \$1,120.00 | 1,455.00 | 1     |
| 18296-0006            |      | Continental Bright White Leather Wedge Ottoman      | 30"W x 34"D x 19"H | \$498.00   | 647.00   | 1     |
| 18184-0283            |      | Continental Bright White Leather Curved Bench       | 70"W x 26"D x 19"H | \$588.00   | 764.00   | 1     |
| 18184-0284            |      | Continental Bright White Leather Half Moon Ottoman  | 33"W x 19"D x 19"H | \$498.00   | 647.00   | +     |
| Boca (Pg. 3)          |      |                                                     |                    | <b> </b>   | 017.00   |       |
| 18066-0026            |      | Boca Black Leather Corner                           | 27"W x 27"D x 30"H | \$644.00   | 837.00   |       |
| 18284-0786            |      | Boca Black Leather Armless                          | 22"W x 27"D x 30"H | \$598.00   | 778.00   |       |
| Metro (Pg. 4)         |      | Doca Diack Ecalifici Airniess                       |                    | φ330.00    | 110.00   |       |
| 18228-0602            |      | Metro Black Leather Sofa                            | 85"W x 35"D x 35"H | \$963.00   | 1,253.00 |       |
| 18167-0467            |      | Metro Black Leather Loveseat                        | 60"W x 35"D x 35"H | \$929.00   | 1,207.00 |       |
| 18284-0482            |      | Metro Black Leather Chair                           | 35"Square x 35"H   | \$725.00   | 943.00   |       |
| 18184-0179            |      | Metro Black Leather Square Ottoman                  | 40"Square x 17"H   | \$498.00   | 647.00   |       |
| 18024-0008            |      | Metro Black Leather Bench Ottoman                   | 60"W x 24"D x 17"H | \$498.00   | 647.00   |       |
| Grammercy (Pg. 4 & 5) |      |                                                     | 00 W X 24 D X 17 H | \$490.00   | 047.00   |       |
| 18228-0605            |      | Grammercy Charcoal Leather Sofa                     | 82"W x 36"D x 36"H | ¢1.074.00  | 1,395.00 |       |
|                       |      |                                                     |                    | \$1,074.00 | · ·      |       |
| 18167-0469            |      | Grammercy Charcoal Leather Loveseat                 | 57"W x 36"D x 36"H | \$935.00   | 1,216.00 |       |
| 18284-0485            |      | Grammercy Charcoal Leather Chair                    | 28"W x 36"D x 36"H |            | 778.00   |       |
| 18066-0015            |      | Grammercy Charcoal Leather Corner                   | 36"Square x 36"H   | \$688.00   | 895.00   |       |
| 18184-0036            |      | Grammercy Charcoal Leather Round Ottoman            | 46"Round x 17"H    | \$498.00   | 647.00   |       |
| 18184-0033            |      | Grammercy Charcoal Leather Square Ottoman           | 40"Square x 17"H   | \$498.00   | 647.00   |       |
| Aubrey (Pg. 5)        |      |                                                     |                    |            |          |       |
| 18228-0891            |      | Aubrey Sofa                                         | 90"W x 35"D x 35"H | \$1,256.00 | 1,633.00 |       |
| 18284-0898            |      | Aubrey Chair                                        | 37"W x 35"D x 35"H | \$790.00   | 1,027.00 |       |
| 18184-0303            |      | Aubrey Bench Ottoman                                | 48"W x 24"D x 18"H | \$460.00   | 598.00   |       |
| Chandler (Pg. 5 & 6)  |      |                                                     |                    |            |          |       |
| 18228-0795            |      | Chandler Red Leather Sofa                           | 76"W x 37"D x 35"H | \$963.00   | 1,253.00 |       |
| 18167-0581            |      | Chandler Red Leather Loveseat                       | 53"W x 37"D x 35"H | \$929.00   | 1,207.00 |       |
| 18284-0717            |      | Chandler Red Leather Chair                          | 31"W x 37"D x 35"H | \$725.00   | 943.00   |       |
| 18024-0062            |      | Chandler Red Leather Bench Ottoman                  | 60"W x 24"D x 17"H | \$498.00   | 647.00   |       |
| Evoke (Pg. 6)         |      |                                                     |                    |            |          |       |
| 13229-0007            |      | Evoke Sofa                                          | 81"W x 35"D x 27"H | \$1,457.00 | 1,893.00 |       |
| 13041-0015            |      | Evoke Chair                                         | 33"W x 35"D x 27"H | \$781.00   | 1,015.00 |       |
| 13054-0011            |      | Evoke Cocktail Table                                | 48"W x 24"D x 18"H | \$498.00   | 647.00   |       |
| 13110-0009            |      | Evoke End Table                                     | 24"W x 28"D x 25"H | \$442.00   | 573.00   |       |
| 13110-0008            |      | Evoke Cube Table                                    | 18"Square          | \$313.00   | 407.00   | 1     |
| Latitude (Pg. 6)      |      |                                                     |                    |            |          |       |