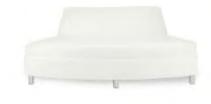

#### \*SHOW SITE ORDERS WILL BE SUBJECT TO A 30% SURCHARGE ON STANDARD RATES\* SHOW SITE ORDERS WILL BE BASED ON AVAILABILITY SPECIALTY FURNISHINGS CATALOG

| Item Number           | Qty. | •                                                   | Dimensions         | Discount   | Standard | Total |
|-----------------------|------|-----------------------------------------------------|--------------------|------------|----------|-------|
| Blanc (Pg. 2)         |      | $\mathcal{N}_{\mathcal{I}}$                         |                    |            |          |       |
| 18228-0847            |      | Blanc Bright White Leather Sofa                     | 75"W x 35"D x 35"H | \$1,173.00 | 1,525.00 |       |
| 18167-0614            |      | Blanc Bright White Leather Loveseat                 | 54"W x 35"D x 35"H | \$1,120.00 | 1,455.00 |       |
| 18284-0834            |      | Blanc Bright White Leather Chair                    | 33"W x 35"D x 35"H | \$935.00   | 1,216.00 |       |
| 18024-0072            |      | Blanc Bright White Leather Bench Ottoman            | 48"W x 24"D x 18"H | \$562.00   | 730.00   |       |
| 18184-0274            |      | Blanc Bright White Leather Cube Ottoman             | 17"Square          | \$197.00   | 256.00   |       |
| Function (Pg. 2)      |      |                                                     | ·                  |            |          | T.    |
| 18284-0554            |      | Function Bright White Leather Armless Chair         | 28"Square x 29"H   | \$598.00   | 778.00   |       |
| 18066-0016            |      | Function Bright White Leather Corner                | 28"Square x 29"H   | \$644.00   | 837.00   |       |
| 18284-0452            |      | Function Black Leather Armless Chair                | 28"Square x 29"H   | \$598.00   | 778.00   |       |
| 18066-0009            |      | Function Black Leather Corner                       | 28"Square x 29"H   | \$644.00   | 837.00   | 1     |
| Continental (Pg. 3)   |      |                                                     |                    |            |          | T     |
| 18303-0006            |      | Continental Bright White Leather Curved Loveseat    | 82"W x 34"D x 31"H | \$1,156.00 | 1,502.00 |       |
| 18304-0002            |      | Continental Bright White Leather Reverse Curved Lov | 72"W x 34"D x 31"H | \$1,120.00 | 1,455.00 | 1     |
| 18296-0006            |      | Continental Bright White Leather Wedge Ottoman      | 30"W x 34"D x 19"H | \$498.00   | 647.00   | 1     |
| 18184-0283            |      | Continental Bright White Leather Curved Bench       | 70"W x 26"D x 19"H | \$588.00   | 764.00   | 1     |
| 18184-0284            |      | Continental Bright White Leather Half Moon Ottoman  | 33"W x 19"D x 19"H | \$498.00   | 647.00   | +     |
| Boca (Pg. 3)          |      |                                                     |                    | <b> </b>   | 017.00   |       |
| 18066-0026            |      | Boca Black Leather Corner                           | 27"W x 27"D x 30"H | \$644.00   | 837.00   |       |
| 18284-0786            |      | Boca Black Leather Armless                          | 22"W x 27"D x 30"H | \$598.00   | 778.00   |       |
| Metro (Pg. 4)         |      | Doca Diack Ecalifici Airniess                       |                    | φ330.00    | 110.00   |       |
| 18228-0602            |      | Metro Black Leather Sofa                            | 85"W x 35"D x 35"H | \$963.00   | 1,253.00 |       |
| 18167-0467            |      | Metro Black Leather Loveseat                        | 60"W x 35"D x 35"H | \$929.00   | 1,207.00 |       |
| 18284-0482            |      | Metro Black Leather Chair                           | 35"Square x 35"H   | \$725.00   | 943.00   |       |
| 18184-0179            |      | Metro Black Leather Square Ottoman                  | 40"Square x 17"H   | \$498.00   | 647.00   |       |
| 18024-0008            |      | Metro Black Leather Bench Ottoman                   | 60"W x 24"D x 17"H | \$498.00   | 647.00   |       |
| Grammercy (Pg. 4 & 5) |      |                                                     | 00 W X 24 D X 17 H | \$490.00   | 047.00   |       |
| 18228-0605            |      | Grammercy Charcoal Leather Sofa                     | 82"W x 36"D x 36"H | ¢1.074.00  | 1,395.00 |       |
|                       |      |                                                     |                    | \$1,074.00 | · ·      |       |
| 18167-0469            |      | Grammercy Charcoal Leather Loveseat                 | 57"W x 36"D x 36"H | \$935.00   | 1,216.00 |       |
| 18284-0485            |      | Grammercy Charcoal Leather Chair                    | 28"W x 36"D x 36"H |            | 778.00   |       |
| 18066-0015            |      | Grammercy Charcoal Leather Corner                   | 36"Square x 36"H   | \$688.00   | 895.00   |       |
| 18184-0036            |      | Grammercy Charcoal Leather Round Ottoman            | 46"Round x 17"H    | \$498.00   | 647.00   |       |
| 18184-0033            |      | Grammercy Charcoal Leather Square Ottoman           | 40"Square x 17"H   | \$498.00   | 647.00   |       |
| Aubrey (Pg. 5)        |      |                                                     |                    |            |          |       |
| 18228-0891            |      | Aubrey Sofa                                         | 90"W x 35"D x 35"H | \$1,256.00 | 1,633.00 |       |
| 18284-0898            |      | Aubrey Chair                                        | 37"W x 35"D x 35"H | \$790.00   | 1,027.00 |       |
| 18184-0303            |      | Aubrey Bench Ottoman                                | 48"W x 24"D x 18"H | \$460.00   | 598.00   |       |
| Chandler (Pg. 5 & 6)  |      |                                                     |                    |            |          |       |
| 18228-0795            |      | Chandler Red Leather Sofa                           | 76"W x 37"D x 35"H | \$963.00   | 1,253.00 |       |
| 18167-0581            |      | Chandler Red Leather Loveseat                       | 53"W x 37"D x 35"H | \$929.00   | 1,207.00 |       |
| 18284-0717            |      | Chandler Red Leather Chair                          | 31"W x 37"D x 35"H | \$725.00   | 943.00   |       |
| 18024-0062            |      | Chandler Red Leather Bench Ottoman                  | 60"W x 24"D x 17"H | \$498.00   | 647.00   |       |
| Evoke (Pg. 6)         |      |                                                     |                    |            |          |       |
| 13229-0007            |      | Evoke Sofa                                          | 81"W x 35"D x 27"H | \$1,457.00 | 1,893.00 |       |
| 13041-0015            |      | Evoke Chair                                         | 33"W x 35"D x 27"H | \$781.00   | 1,015.00 |       |
| 13054-0011            |      | Evoke Cocktail Table                                | 48"W x 24"D x 18"H | \$498.00   | 647.00   |       |
| 13110-0009            |      | Evoke End Table                                     | 24"W x 28"D x 25"H | \$442.00   | 573.00   |       |
| 13110-0008            |      | Evoke Cube Table                                    | 18"Square          | \$313.00   | 407.00   | 1     |
| Latitude (Pg. 6)      |      |                                                     |                    |            |          |       |