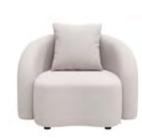

#### \*SHOW SITE ORDERS WILL BE SUBJECT TO A 30% SURCHARGE ON STANDARD RATES\* SHOW SITE ORDERS WILL BE BASED ON AVAILABILITY SPECIALTY FURNISHINGS CATALOG

| Item Number           | Qty. | •                                                   | Dimensions         | Discount   | Standard | Total |
|-----------------------|------|-----------------------------------------------------|--------------------|------------|----------|-------|
| Blanc (Pg. 2)         |      | $\mathcal{N}_{\mathcal{I}}$                         |                    |            |          |       |
| 18228-0847            |      | Blanc Bright White Leather Sofa                     | 75"W x 35"D x 35"H | \$1,173.00 | 1,525.00 |       |
| 18167-0614            |      | Blanc Bright White Leather Loveseat                 | 54"W x 35"D x 35"H | \$1,120.00 | 1,455.00 |       |
| 18284-0834            |      | Blanc Bright White Leather Chair                    | 33"W x 35"D x 35"H | \$935.00   | 1,216.00 |       |
| 18024-0072            |      | Blanc Bright White Leather Bench Ottoman            | 48"W x 24"D x 18"H | \$562.00   | 730.00   |       |
| 18184-0274            |      | Blanc Bright White Leather Cube Ottoman             | 17"Square          | \$197.00   | 256.00   |       |
| Function (Pg. 2)      |      |                                                     | ·                  |            |          | T.    |
| 18284-0554            |      | Function Bright White Leather Armless Chair         | 28"Square x 29"H   | \$598.00   | 778.00   |       |
| 18066-0016            |      | Function Bright White Leather Corner                | 28"Square x 29"H   | \$644.00   | 837.00   |       |
| 18284-0452            |      | Function Black Leather Armless Chair                | 28"Square x 29"H   | \$598.00   | 778.00   |       |
| 18066-0009            |      | Function Black Leather Corner                       | 28"Square x 29"H   | \$644.00   | 837.00   | 1     |
| Continental (Pg. 3)   |      |                                                     |                    |            |          | T     |
| 18303-0006            |      | Continental Bright White Leather Curved Loveseat    | 82"W x 34"D x 31"H | \$1,156.00 | 1,502.00 |       |
| 18304-0002            |      | Continental Bright White Leather Reverse Curved Lov | 72"W x 34"D x 31"H | \$1,120.00 | 1,455.00 | 1     |
| 18296-0006            |      | Continental Bright White Leather Wedge Ottoman      | 30"W x 34"D x 19"H | \$498.00   | 647.00   | 1     |
| 18184-0283            |      | Continental Bright White Leather Curved Bench       | 70"W x 26"D x 19"H | \$588.00   | 764.00   | 1     |
| 18184-0284            |      | Continental Bright White Leather Half Moon Ottoman  | 33"W x 19"D x 19"H | \$498.00   | 647.00   | +     |
| Boca (Pg. 3)          |      |                                                     |                    | <b> </b>   | 017.00   |       |
| 18066-0026            |      | Boca Black Leather Corner                           | 27"W x 27"D x 30"H | \$644.00   | 837.00   |       |
| 18284-0786            |      | Boca Black Leather Armless                          | 22"W x 27"D x 30"H | \$598.00   | 778.00   |       |
| Metro (Pg. 4)         |      | Doca Diack Ecalifici Airniess                       |                    | φ330.00    | 110.00   |       |
| 18228-0602            |      | Metro Black Leather Sofa                            | 85"W x 35"D x 35"H | \$963.00   | 1,253.00 |       |
| 18167-0467            |      | Metro Black Leather Loveseat                        | 60"W x 35"D x 35"H | \$929.00   | 1,207.00 |       |
| 18284-0482            |      | Metro Black Leather Chair                           | 35"Square x 35"H   | \$725.00   | 943.00   |       |
| 18184-0179            |      | Metro Black Leather Square Ottoman                  | 40"Square x 17"H   | \$498.00   | 647.00   |       |
| 18024-0008            |      | Metro Black Leather Bench Ottoman                   | 60"W x 24"D x 17"H | \$498.00   | 647.00   |       |
| Grammercy (Pg. 4 & 5) |      |                                                     | 00 W X 24 D X 17 H | \$490.00   | 047.00   |       |
| 18228-0605            |      | Grammercy Charcoal Leather Sofa                     | 82"W x 36"D x 36"H | ¢1.074.00  | 1,395.00 |       |
|                       |      |                                                     |                    | \$1,074.00 | · ·      |       |
| 18167-0469            |      | Grammercy Charcoal Leather Loveseat                 | 57"W x 36"D x 36"H | \$935.00   | 1,216.00 |       |
| 18284-0485            |      | Grammercy Charcoal Leather Chair                    | 28"W x 36"D x 36"H |            | 778.00   |       |
| 18066-0015            |      | Grammercy Charcoal Leather Corner                   | 36"Square x 36"H   | \$688.00   | 895.00   |       |
| 18184-0036            |      | Grammercy Charcoal Leather Round Ottoman            | 46"Round x 17"H    | \$498.00   | 647.00   |       |
| 18184-0033            |      | Grammercy Charcoal Leather Square Ottoman           | 40"Square x 17"H   | \$498.00   | 647.00   |       |
| Aubrey (Pg. 5)        |      |                                                     |                    |            |          |       |
| 18228-0891            |      | Aubrey Sofa                                         | 90"W x 35"D x 35"H | \$1,256.00 | 1,633.00 |       |
| 18284-0898            |      | Aubrey Chair                                        | 37"W x 35"D x 35"H | \$790.00   | 1,027.00 |       |
| 18184-0303            |      | Aubrey Bench Ottoman                                | 48"W x 24"D x 18"H | \$460.00   | 598.00   |       |
| Chandler (Pg. 5 & 6)  |      |                                                     |                    |            |          |       |
| 18228-0795            |      | Chandler Red Leather Sofa                           | 76"W x 37"D x 35"H | \$963.00   | 1,253.00 |       |
| 18167-0581            |      | Chandler Red Leather Loveseat                       | 53"W x 37"D x 35"H | \$929.00   | 1,207.00 |       |
| 18284-0717            |      | Chandler Red Leather Chair                          | 31"W x 37"D x 35"H | \$725.00   | 943.00   |       |
| 18024-0062            |      | Chandler Red Leather Bench Ottoman                  | 60"W x 24"D x 17"H | \$498.00   | 647.00   |       |
| Evoke (Pg. 6)         |      |                                                     |                    |            |          |       |
| 13229-0007            |      | Evoke Sofa                                          | 81"W x 35"D x 27"H | \$1,457.00 | 1,893.00 |       |
| 13041-0015            |      | Evoke Chair                                         | 33"W x 35"D x 27"H | \$781.00   | 1,015.00 |       |
| 13054-0011            |      | Evoke Cocktail Table                                | 48"W x 24"D x 18"H | \$498.00   | 647.00   |       |
| 13110-0009            |      | Evoke End Table                                     | 24"W x 28"D x 25"H | \$442.00   | 573.00   |       |
| 13110-0008            |      | Evoke Cube Table                                    | 18"Square          | \$313.00   | 407.00   | 1     |
| Latitude (Pg. 6)      |      |                                                     |                    |            |          |       |