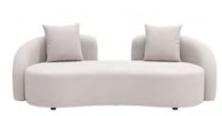

#### \*SHOW SITE ORDERS WILL BE SUBJECT TO A 30% SURCHARGE ON STANDARD RATES\* SHOW SITE ORDERS WILL BE BASED ON AVAILABILITY SPECIALTY FURNISHINGS CATALOG

| Item Number           | Qty. | •                                                   | Dimensions         | Discount   | Standard | Total |
|-----------------------|------|-----------------------------------------------------|--------------------|------------|----------|-------|
| Blanc (Pg. 2)         |      | $\mathcal{N}_{\mathcal{I}}$                         |                    |            |          |       |
| 18228-0847            |      | Blanc Bright White Leather Sofa                     | 75"W x 35"D x 35"H | \$1,173.00 | 1,525.00 |       |
| 18167-0614            |      | Blanc Bright White Leather Loveseat                 | 54"W x 35"D x 35"H | \$1,120.00 | 1,455.00 |       |
| 18284-0834            |      | Blanc Bright White Leather Chair                    | 33"W x 35"D x 35"H | \$935.00   | 1,216.00 |       |
| 18024-0072            |      | Blanc Bright White Leather Bench Ottoman            | 48"W x 24"D x 18"H | \$562.00   | 730.00   |       |
| 18184-0274            |      | Blanc Bright White Leather Cube Ottoman             | 17"Square          | \$197.00   | 256.00   |       |
| Function (Pg. 2)      |      |                                                     | ·                  |            |          | T.    |
| 18284-0554            |      | Function Bright White Leather Armless Chair         | 28"Square x 29"H   | \$598.00   | 778.00   |       |
| 18066-0016            |      | Function Bright White Leather Corner                | 28"Square x 29"H   | \$644.00   | 837.00   |       |
| 18284-0452            |      | Function Black Leather Armless Chair                | 28"Square x 29"H   | \$598.00   | 778.00   |       |
| 18066-0009            |      | Function Black Leather Corner                       | 28"Square x 29"H   | \$644.00   | 837.00   | 1     |
| Continental (Pg. 3)   |      |                                                     |                    |            |          | T     |
| 18303-0006            |      | Continental Bright White Leather Curved Loveseat    | 82"W x 34"D x 31"H | \$1,156.00 | 1,502.00 |       |
| 18304-0002            |      | Continental Bright White Leather Reverse Curved Lov | 72"W x 34"D x 31"H | \$1,120.00 | 1,455.00 | 1     |
| 18296-0006            |      | Continental Bright White Leather Wedge Ottoman      | 30"W x 34"D x 19"H | \$498.00   | 647.00   | 1     |
| 18184-0283            |      | Continental Bright White Leather Curved Bench       | 70"W x 26"D x 19"H | \$588.00   | 764.00   | 1     |
| 18184-0284            |      | Continental Bright White Leather Half Moon Ottoman  | 33"W x 19"D x 19"H | \$498.00   | 647.00   | +     |
| Boca (Pg. 3)          |      |                                                     |                    | <b> </b>   | 017.00   |       |
| 18066-0026            |      | Boca Black Leather Corner                           | 27"W x 27"D x 30"H | \$644.00   | 837.00   |       |
| 18284-0786            |      | Boca Black Leather Armless                          | 22"W x 27"D x 30"H | \$598.00   | 778.00   |       |
| Metro (Pg. 4)         |      | Doca Diack Ecalifici Airniess                       |                    | φ330.00    | 110.00   |       |
| 18228-0602            |      | Metro Black Leather Sofa                            | 85"W x 35"D x 35"H | \$963.00   | 1,253.00 |       |
| 18167-0467            |      | Metro Black Leather Loveseat                        | 60"W x 35"D x 35"H | \$929.00   | 1,207.00 |       |
| 18284-0482            |      | Metro Black Leather Chair                           | 35"Square x 35"H   | \$725.00   | 943.00   |       |
| 18184-0179            |      | Metro Black Leather Square Ottoman                  | 40"Square x 17"H   | \$498.00   | 647.00   |       |
| 18024-0008            |      | Metro Black Leather Bench Ottoman                   | 60"W x 24"D x 17"H | \$498.00   | 647.00   |       |
| Grammercy (Pg. 4 & 5) |      |                                                     | 00 W X 24 D X 17 H | \$490.00   | 047.00   |       |
| 18228-0605            |      | Grammercy Charcoal Leather Sofa                     | 82"W x 36"D x 36"H | ¢1.074.00  | 1,395.00 |       |
|                       |      |                                                     |                    | \$1,074.00 | · ·      |       |
| 18167-0469            |      | Grammercy Charcoal Leather Loveseat                 | 57"W x 36"D x 36"H | \$935.00   | 1,216.00 |       |
| 18284-0485            |      | Grammercy Charcoal Leather Chair                    | 28"W x 36"D x 36"H |            | 778.00   |       |
| 18066-0015            |      | Grammercy Charcoal Leather Corner                   | 36"Square x 36"H   | \$688.00   | 895.00   |       |
| 18184-0036            |      | Grammercy Charcoal Leather Round Ottoman            | 46"Round x 17"H    | \$498.00   | 647.00   |       |
| 18184-0033            |      | Grammercy Charcoal Leather Square Ottoman           | 40"Square x 17"H   | \$498.00   | 647.00   |       |
| Aubrey (Pg. 5)        |      |                                                     |                    |            |          |       |
| 18228-0891            |      | Aubrey Sofa                                         | 90"W x 35"D x 35"H | \$1,256.00 | 1,633.00 |       |
| 18284-0898            |      | Aubrey Chair                                        | 37"W x 35"D x 35"H | \$790.00   | 1,027.00 |       |
| 18184-0303            |      | Aubrey Bench Ottoman                                | 48"W x 24"D x 18"H | \$460.00   | 598.00   |       |
| Chandler (Pg. 5 & 6)  |      |                                                     |                    |            |          |       |
| 18228-0795            |      | Chandler Red Leather Sofa                           | 76"W x 37"D x 35"H | \$963.00   | 1,253.00 |       |
| 18167-0581            |      | Chandler Red Leather Loveseat                       | 53"W x 37"D x 35"H | \$929.00   | 1,207.00 |       |
| 18284-0717            |      | Chandler Red Leather Chair                          | 31"W x 37"D x 35"H | \$725.00   | 943.00   |       |
| 18024-0062            |      | Chandler Red Leather Bench Ottoman                  | 60"W x 24"D x 17"H | \$498.00   | 647.00   |       |
| Evoke (Pg. 6)         |      |                                                     |                    |            |          |       |
| 13229-0007            |      | Evoke Sofa                                          | 81"W x 35"D x 27"H | \$1,457.00 | 1,893.00 |       |
| 13041-0015            |      | Evoke Chair                                         | 33"W x 35"D x 27"H | \$781.00   | 1,015.00 |       |
| 13054-0011            |      | Evoke Cocktail Table                                | 48"W x 24"D x 18"H | \$498.00   | 647.00   |       |
| 13110-0009            |      | Evoke End Table                                     | 24"W x 28"D x 25"H | \$442.00   | 573.00   |       |
| 13110-0008            |      | Evoke Cube Table                                    | 18"Square          | \$313.00   | 407.00   | 1     |
| Latitude (Pg. 6)      |      |                                                     |                    |            |          |       |