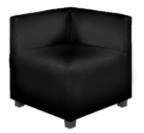

#### \*SHOW SITE ORDERS WILL BE SUBJECT TO A 30% SURCHARGE ON STANDARD RATES\* SHOW SITE ORDERS WILL BE BASED ON AVAILABILITY SPECIALTY FURNISHINGS CATALOG

| Item Number           | Qty. | •                                                   | Dimensions         | Discount   | Standard | Total |
|-----------------------|------|-----------------------------------------------------|--------------------|------------|----------|-------|
| Blanc (Pg. 2)         |      | $\mathcal{N}_{\mathcal{I}}$                         |                    |            |          |       |
| 18228-0847            |      | Blanc Bright White Leather Sofa                     | 75"W x 35"D x 35"H | \$1,173.00 | 1,525.00 |       |
| 18167-0614            |      | Blanc Bright White Leather Loveseat                 | 54"W x 35"D x 35"H | \$1,120.00 | 1,455.00 |       |
| 18284-0834            |      | Blanc Bright White Leather Chair                    | 33"W x 35"D x 35"H | \$935.00   | 1,216.00 |       |
| 18024-0072            |      | Blanc Bright White Leather Bench Ottoman            | 48"W x 24"D x 18"H | \$562.00   | 730.00   |       |
| 18184-0274            |      | Blanc Bright White Leather Cube Ottoman             | 17"Square          | \$197.00   | 256.00   |       |
| Function (Pg. 2)      |      |                                                     | ·                  |            |          | T.    |
| 18284-0554            |      | Function Bright White Leather Armless Chair         | 28"Square x 29"H   | \$598.00   | 778.00   |       |
| 18066-0016            |      | Function Bright White Leather Corner                | 28"Square x 29"H   | \$644.00   | 837.00   |       |
| 18284-0452            |      | Function Black Leather Armless Chair                | 28"Square x 29"H   | \$598.00   | 778.00   |       |
| 18066-0009            |      | Function Black Leather Corner                       | 28"Square x 29"H   | \$644.00   | 837.00   | 1     |
| Continental (Pg. 3)   |      |                                                     |                    |            |          | T     |
| 18303-0006            |      | Continental Bright White Leather Curved Loveseat    | 82"W x 34"D x 31"H | \$1,156.00 | 1,502.00 |       |
| 18304-0002            |      | Continental Bright White Leather Reverse Curved Lov | 72"W x 34"D x 31"H | \$1,120.00 | 1,455.00 | 1     |
| 18296-0006            |      | Continental Bright White Leather Wedge Ottoman      | 30"W x 34"D x 19"H | \$498.00   | 647.00   | 1     |
| 18184-0283            |      | Continental Bright White Leather Curved Bench       | 70"W x 26"D x 19"H | \$588.00   | 764.00   | 1     |
| 18184-0284            |      | Continental Bright White Leather Half Moon Ottoman  | 33"W x 19"D x 19"H | \$498.00   | 647.00   | +     |
| Boca (Pg. 3)          |      |                                                     |                    | <b> </b>   | 017.00   |       |
| 18066-0026            |      | Boca Black Leather Corner                           | 27"W x 27"D x 30"H | \$644.00   | 837.00   |       |
| 18284-0786            |      | Boca Black Leather Armless                          | 22"W x 27"D x 30"H | \$598.00   | 778.00   |       |
| Metro (Pg. 4)         |      | Doca Diack Ecalifici Airniess                       |                    | φ330.00    | 110.00   |       |
| 18228-0602            |      | Metro Black Leather Sofa                            | 85"W x 35"D x 35"H | \$963.00   | 1,253.00 |       |
| 18167-0467            |      | Metro Black Leather Loveseat                        | 60"W x 35"D x 35"H | \$929.00   | 1,207.00 |       |
| 18284-0482            |      | Metro Black Leather Chair                           | 35"Square x 35"H   | \$725.00   | 943.00   |       |
| 18184-0179            |      | Metro Black Leather Square Ottoman                  | 40"Square x 17"H   | \$498.00   | 647.00   |       |
| 18024-0008            |      | Metro Black Leather Bench Ottoman                   | 60"W x 24"D x 17"H | \$498.00   | 647.00   |       |
| Grammercy (Pg. 4 & 5) |      |                                                     | 00 W X 24 D X 17 H | \$490.00   | 047.00   |       |
| 18228-0605            |      | Grammercy Charcoal Leather Sofa                     | 82"W x 36"D x 36"H | ¢1.074.00  | 1,395.00 |       |
|                       |      |                                                     |                    | \$1,074.00 | · ·      |       |
| 18167-0469            |      | Grammercy Charcoal Leather Loveseat                 | 57"W x 36"D x 36"H | \$935.00   | 1,216.00 |       |
| 18284-0485            |      | Grammercy Charcoal Leather Chair                    | 28"W x 36"D x 36"H |            | 778.00   |       |
| 18066-0015            |      | Grammercy Charcoal Leather Corner                   | 36"Square x 36"H   | \$688.00   | 895.00   |       |
| 18184-0036            |      | Grammercy Charcoal Leather Round Ottoman            | 46"Round x 17"H    | \$498.00   | 647.00   |       |
| 18184-0033            |      | Grammercy Charcoal Leather Square Ottoman           | 40"Square x 17"H   | \$498.00   | 647.00   |       |
| Aubrey (Pg. 5)        |      |                                                     |                    |            |          |       |
| 18228-0891            |      | Aubrey Sofa                                         | 90"W x 35"D x 35"H | \$1,256.00 | 1,633.00 |       |
| 18284-0898            |      | Aubrey Chair                                        | 37"W x 35"D x 35"H | \$790.00   | 1,027.00 |       |
| 18184-0303            |      | Aubrey Bench Ottoman                                | 48"W x 24"D x 18"H | \$460.00   | 598.00   |       |
| Chandler (Pg. 5 & 6)  |      |                                                     |                    |            |          |       |
| 18228-0795            |      | Chandler Red Leather Sofa                           | 76"W x 37"D x 35"H | \$963.00   | 1,253.00 |       |
| 18167-0581            |      | Chandler Red Leather Loveseat                       | 53"W x 37"D x 35"H | \$929.00   | 1,207.00 |       |
| 18284-0717            |      | Chandler Red Leather Chair                          | 31"W x 37"D x 35"H | \$725.00   | 943.00   |       |
| 18024-0062            |      | Chandler Red Leather Bench Ottoman                  | 60"W x 24"D x 17"H | \$498.00   | 647.00   |       |
| Evoke (Pg. 6)         |      |                                                     |                    |            |          |       |
| 13229-0007            |      | Evoke Sofa                                          | 81"W x 35"D x 27"H | \$1,457.00 | 1,893.00 |       |
| 13041-0015            |      | Evoke Chair                                         | 33"W x 35"D x 27"H | \$781.00   | 1,015.00 |       |
| 13054-0011            |      | Evoke Cocktail Table                                | 48"W x 24"D x 18"H | \$498.00   | 647.00   |       |
| 13110-0009            |      | Evoke End Table                                     | 24"W x 28"D x 25"H | \$442.00   | 573.00   |       |
| 13110-0008            |      | Evoke Cube Table                                    | 18"Square          | \$313.00   | 407.00   | 1     |
| Latitude (Pg. 6)      |      |                                                     |                    |            |          |       |