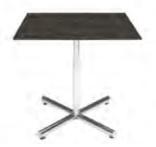

#### \*SHOW SITE ORDERS WILL BE SUBJECT TO A 30% SURCHARGE ON STANDARD RATES\* SHOW SITE ORDERS WILL BE BASED ON AVAILABILITY SPECIALTY FURNISHINGS CATALOG

| Item Number           | Qty. | •                                                   | Dimensions         | Discount   | Standard | Total |
|-----------------------|------|-----------------------------------------------------|--------------------|------------|----------|-------|
| Blanc (Pg. 2)         |      | $\mathcal{N}_{\mathcal{I}}$                         |                    |            |          |       |
| 18228-0847            |      | Blanc Bright White Leather Sofa                     | 75"W x 35"D x 35"H | \$1,173.00 | 1,525.00 |       |
| 18167-0614            |      | Blanc Bright White Leather Loveseat                 | 54"W x 35"D x 35"H | \$1,120.00 | 1,455.00 |       |
| 18284-0834            |      | Blanc Bright White Leather Chair                    | 33"W x 35"D x 35"H | \$935.00   | 1,216.00 |       |
| 18024-0072            |      | Blanc Bright White Leather Bench Ottoman            | 48"W x 24"D x 18"H | \$562.00   | 730.00   |       |
| 18184-0274            |      | Blanc Bright White Leather Cube Ottoman             | 17"Square          | \$197.00   | 256.00   |       |
| Function (Pg. 2)      |      |                                                     | ·                  |            |          | T.    |
| 18284-0554            |      | Function Bright White Leather Armless Chair         | 28"Square x 29"H   | \$598.00   | 778.00   |       |
| 18066-0016            |      | Function Bright White Leather Corner                | 28"Square x 29"H   | \$644.00   | 837.00   |       |
| 18284-0452            |      | Function Black Leather Armless Chair                | 28"Square x 29"H   | \$598.00   | 778.00   |       |
| 18066-0009            |      | Function Black Leather Corner                       | 28"Square x 29"H   | \$644.00   | 837.00   | 1     |
| Continental (Pg. 3)   |      |                                                     |                    |            |          | T     |
| 18303-0006            |      | Continental Bright White Leather Curved Loveseat    | 82"W x 34"D x 31"H | \$1,156.00 | 1,502.00 |       |
| 18304-0002            |      | Continental Bright White Leather Reverse Curved Lov | 72"W x 34"D x 31"H | \$1,120.00 | 1,455.00 | 1     |
| 18296-0006            |      | Continental Bright White Leather Wedge Ottoman      | 30"W x 34"D x 19"H | \$498.00   | 647.00   | 1     |
| 18184-0283            |      | Continental Bright White Leather Curved Bench       | 70"W x 26"D x 19"H | \$588.00   | 764.00   | 1     |
| 18184-0284            |      | Continental Bright White Leather Half Moon Ottoman  | 33"W x 19"D x 19"H | \$498.00   | 647.00   | +     |
| Boca (Pg. 3)          |      |                                                     |                    | <b> </b>   | 017.00   |       |
| 18066-0026            |      | Boca Black Leather Corner                           | 27"W x 27"D x 30"H | \$644.00   | 837.00   |       |
| 18284-0786            |      | Boca Black Leather Armless                          | 22"W x 27"D x 30"H | \$598.00   | 778.00   |       |
| Metro (Pg. 4)         |      | Doca Diack Ecalifici Airniess                       |                    | φ330.00    | 110.00   |       |
| 18228-0602            |      | Metro Black Leather Sofa                            | 85"W x 35"D x 35"H | \$963.00   | 1,253.00 |       |
| 18167-0467            |      | Metro Black Leather Loveseat                        | 60"W x 35"D x 35"H | \$929.00   | 1,207.00 |       |
| 18284-0482            |      | Metro Black Leather Chair                           | 35"Square x 35"H   | \$725.00   | 943.00   |       |
| 18184-0179            |      | Metro Black Leather Square Ottoman                  | 40"Square x 17"H   | \$498.00   | 647.00   |       |
| 18024-0008            |      | Metro Black Leather Bench Ottoman                   | 60"W x 24"D x 17"H | \$498.00   | 647.00   |       |
| Grammercy (Pg. 4 & 5) |      |                                                     | 00 W X 24 D X 17 H | \$490.00   | 047.00   |       |
| 18228-0605            |      | Grammercy Charcoal Leather Sofa                     | 82"W x 36"D x 36"H | ¢1.074.00  | 1,395.00 |       |
|                       |      |                                                     |                    | \$1,074.00 | · ·      |       |
| 18167-0469            |      | Grammercy Charcoal Leather Loveseat                 | 57"W x 36"D x 36"H | \$935.00   | 1,216.00 |       |
| 18284-0485            |      | Grammercy Charcoal Leather Chair                    | 28"W x 36"D x 36"H |            | 778.00   |       |
| 18066-0015            |      | Grammercy Charcoal Leather Corner                   | 36"Square x 36"H   | \$688.00   | 895.00   |       |
| 18184-0036            |      | Grammercy Charcoal Leather Round Ottoman            | 46"Round x 17"H    | \$498.00   | 647.00   |       |
| 18184-0033            |      | Grammercy Charcoal Leather Square Ottoman           | 40"Square x 17"H   | \$498.00   | 647.00   |       |
| Aubrey (Pg. 5)        |      |                                                     |                    |            |          |       |
| 18228-0891            |      | Aubrey Sofa                                         | 90"W x 35"D x 35"H | \$1,256.00 | 1,633.00 |       |
| 18284-0898            |      | Aubrey Chair                                        | 37"W x 35"D x 35"H | \$790.00   | 1,027.00 |       |
| 18184-0303            |      | Aubrey Bench Ottoman                                | 48"W x 24"D x 18"H | \$460.00   | 598.00   |       |
| Chandler (Pg. 5 & 6)  |      |                                                     |                    |            |          |       |
| 18228-0795            |      | Chandler Red Leather Sofa                           | 76"W x 37"D x 35"H | \$963.00   | 1,253.00 |       |
| 18167-0581            |      | Chandler Red Leather Loveseat                       | 53"W x 37"D x 35"H | \$929.00   | 1,207.00 |       |
| 18284-0717            |      | Chandler Red Leather Chair                          | 31"W x 37"D x 35"H | \$725.00   | 943.00   |       |
| 18024-0062            |      | Chandler Red Leather Bench Ottoman                  | 60"W x 24"D x 17"H | \$498.00   | 647.00   |       |
| Evoke (Pg. 6)         |      |                                                     |                    |            |          |       |
| 13229-0007            |      | Evoke Sofa                                          | 81"W x 35"D x 27"H | \$1,457.00 | 1,893.00 |       |
| 13041-0015            |      | Evoke Chair                                         | 33"W x 35"D x 27"H | \$781.00   | 1,015.00 |       |
| 13054-0011            |      | Evoke Cocktail Table                                | 48"W x 24"D x 18"H | \$498.00   | 647.00   |       |
| 13110-0009            |      | Evoke End Table                                     | 24"W x 28"D x 25"H | \$442.00   | 573.00   |       |
| 13110-0008            |      | Evoke Cube Table                                    | 18"Square          | \$313.00   | 407.00   | 1     |
| Latitude (Pg. 6)      |      |                                                     |                    |            |          |       |