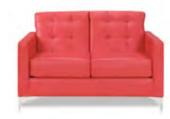

#### \*SHOW SITE ORDERS WILL BE SUBJECT TO A 30% SURCHARGE ON STANDARD RATES\* SHOW SITE ORDERS WILL BE BASED ON AVAILABILITY SPECIALTY FURNISHINGS CATALOG

| Item Number           | Qty. | •                                                   | Dimensions         | Discount   | Standard | Total |
|-----------------------|------|-----------------------------------------------------|--------------------|------------|----------|-------|
| Blanc (Pg. 2)         |      | $\mathcal{N}_{\mathcal{I}}$                         |                    |            |          |       |
| 18228-0847            |      | Blanc Bright White Leather Sofa                     | 75"W x 35"D x 35"H | \$1,173.00 | 1,525.00 |       |
| 18167-0614            |      | Blanc Bright White Leather Loveseat                 | 54"W x 35"D x 35"H | \$1,120.00 | 1,455.00 |       |
| 18284-0834            |      | Blanc Bright White Leather Chair                    | 33"W x 35"D x 35"H | \$935.00   | 1,216.00 |       |
| 18024-0072            |      | Blanc Bright White Leather Bench Ottoman            | 48"W x 24"D x 18"H | \$562.00   | 730.00   |       |
| 18184-0274            |      | Blanc Bright White Leather Cube Ottoman             | 17"Square          | \$197.00   | 256.00   |       |
| Function (Pg. 2)      |      |                                                     | ·                  |            |          | T.    |
| 18284-0554            |      | Function Bright White Leather Armless Chair         | 28"Square x 29"H   | \$598.00   | 778.00   |       |
| 18066-0016            |      | Function Bright White Leather Corner                | 28"Square x 29"H   | \$644.00   | 837.00   |       |
| 18284-0452            |      | Function Black Leather Armless Chair                | 28"Square x 29"H   | \$598.00   | 778.00   |       |
| 18066-0009            |      | Function Black Leather Corner                       | 28"Square x 29"H   | \$644.00   | 837.00   | 1     |
| Continental (Pg. 3)   |      |                                                     |                    |            |          | T     |
| 18303-0006            |      | Continental Bright White Leather Curved Loveseat    | 82"W x 34"D x 31"H | \$1,156.00 | 1,502.00 |       |
| 18304-0002            |      | Continental Bright White Leather Reverse Curved Lov | 72"W x 34"D x 31"H | \$1,120.00 | 1,455.00 | 1     |
| 18296-0006            |      | Continental Bright White Leather Wedge Ottoman      | 30"W x 34"D x 19"H | \$498.00   | 647.00   | 1     |
| 18184-0283            |      | Continental Bright White Leather Curved Bench       | 70"W x 26"D x 19"H | \$588.00   | 764.00   | 1     |
| 18184-0284            |      | Continental Bright White Leather Half Moon Ottoman  | 33"W x 19"D x 19"H | \$498.00   | 647.00   | +     |
| Boca (Pg. 3)          |      |                                                     |                    | <b> </b>   | 017.00   |       |
| 18066-0026            |      | Boca Black Leather Corner                           | 27"W x 27"D x 30"H | \$644.00   | 837.00   |       |
| 18284-0786            |      | Boca Black Leather Armless                          | 22"W x 27"D x 30"H | \$598.00   | 778.00   |       |
| Metro (Pg. 4)         |      | Doca Diack Ecalifici Airniess                       |                    | φ330.00    | 110.00   |       |
| 18228-0602            |      | Metro Black Leather Sofa                            | 85"W x 35"D x 35"H | \$963.00   | 1,253.00 |       |
| 18167-0467            |      | Metro Black Leather Loveseat                        | 60"W x 35"D x 35"H | \$929.00   | 1,207.00 |       |
| 18284-0482            |      | Metro Black Leather Chair                           | 35"Square x 35"H   | \$725.00   | 943.00   |       |
| 18184-0179            |      | Metro Black Leather Square Ottoman                  | 40"Square x 17"H   | \$498.00   | 647.00   |       |
| 18024-0008            |      | Metro Black Leather Bench Ottoman                   | 60"W x 24"D x 17"H | \$498.00   | 647.00   |       |
| Grammercy (Pg. 4 & 5) |      |                                                     | 00 W X 24 D X 17 H | \$490.00   | 047.00   |       |
| 18228-0605            |      | Grammercy Charcoal Leather Sofa                     | 82"W x 36"D x 36"H | ¢1.074.00  | 1,395.00 |       |
|                       |      |                                                     |                    | \$1,074.00 | · ·      |       |
| 18167-0469            |      | Grammercy Charcoal Leather Loveseat                 | 57"W x 36"D x 36"H | \$935.00   | 1,216.00 |       |
| 18284-0485            |      | Grammercy Charcoal Leather Chair                    | 28"W x 36"D x 36"H |            | 778.00   |       |
| 18066-0015            |      | Grammercy Charcoal Leather Corner                   | 36"Square x 36"H   | \$688.00   | 895.00   |       |
| 18184-0036            |      | Grammercy Charcoal Leather Round Ottoman            | 46"Round x 17"H    | \$498.00   | 647.00   |       |
| 18184-0033            |      | Grammercy Charcoal Leather Square Ottoman           | 40"Square x 17"H   | \$498.00   | 647.00   |       |
| Aubrey (Pg. 5)        |      |                                                     |                    |            |          |       |
| 18228-0891            |      | Aubrey Sofa                                         | 90"W x 35"D x 35"H | \$1,256.00 | 1,633.00 |       |
| 18284-0898            |      | Aubrey Chair                                        | 37"W x 35"D x 35"H | \$790.00   | 1,027.00 |       |
| 18184-0303            |      | Aubrey Bench Ottoman                                | 48"W x 24"D x 18"H | \$460.00   | 598.00   |       |
| Chandler (Pg. 5 & 6)  |      |                                                     |                    |            |          |       |
| 18228-0795            |      | Chandler Red Leather Sofa                           | 76"W x 37"D x 35"H | \$963.00   | 1,253.00 |       |
| 18167-0581            |      | Chandler Red Leather Loveseat                       | 53"W x 37"D x 35"H | \$929.00   | 1,207.00 |       |
| 18284-0717            |      | Chandler Red Leather Chair                          | 31"W x 37"D x 35"H | \$725.00   | 943.00   |       |
| 18024-0062            |      | Chandler Red Leather Bench Ottoman                  | 60"W x 24"D x 17"H | \$498.00   | 647.00   |       |
| Evoke (Pg. 6)         |      |                                                     |                    |            |          |       |
| 13229-0007            |      | Evoke Sofa                                          | 81"W x 35"D x 27"H | \$1,457.00 | 1,893.00 |       |
| 13041-0015            |      | Evoke Chair                                         | 33"W x 35"D x 27"H | \$781.00   | 1,015.00 |       |
| 13054-0011            |      | Evoke Cocktail Table                                | 48"W x 24"D x 18"H | \$498.00   | 647.00   |       |
| 13110-0009            |      | Evoke End Table                                     | 24"W x 28"D x 25"H | \$442.00   | 573.00   |       |
| 13110-0008            |      | Evoke Cube Table                                    | 18"Square          | \$313.00   | 407.00   | 1     |
| Latitude (Pg. 6)      |      |                                                     |                    |            |          |       |