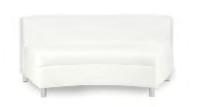

#### \*SHOW SITE ORDERS WILL BE SUBJECT TO A 30% SURCHARGE ON STANDARD RATES\* SHOW SITE ORDERS WILL BE BASED ON AVAILABILITY SPECIALTY FURNISHINGS CATALOG

| Item Number           | Qty. | •                                                   | Dimensions         | Discount   | Standard | Total |
|-----------------------|------|-----------------------------------------------------|--------------------|------------|----------|-------|
| Blanc (Pg. 2)         |      | $\mathcal{N}_{\mathcal{I}}$                         |                    |            |          |       |
| 18228-0847            |      | Blanc Bright White Leather Sofa                     | 75"W x 35"D x 35"H | \$1,173.00 | 1,525.00 |       |
| 18167-0614            |      | Blanc Bright White Leather Loveseat                 | 54"W x 35"D x 35"H | \$1,120.00 | 1,455.00 |       |
| 18284-0834            |      | Blanc Bright White Leather Chair                    | 33"W x 35"D x 35"H | \$935.00   | 1,216.00 |       |
| 18024-0072            |      | Blanc Bright White Leather Bench Ottoman            | 48"W x 24"D x 18"H | \$562.00   | 730.00   |       |
| 18184-0274            |      | Blanc Bright White Leather Cube Ottoman             | 17"Square          | \$197.00   | 256.00   |       |
| Function (Pg. 2)      |      |                                                     | ·                  |            |          | T.    |
| 18284-0554            |      | Function Bright White Leather Armless Chair         | 28"Square x 29"H   | \$598.00   | 778.00   |       |
| 18066-0016            |      | Function Bright White Leather Corner                | 28"Square x 29"H   | \$644.00   | 837.00   |       |
| 18284-0452            |      | Function Black Leather Armless Chair                | 28"Square x 29"H   | \$598.00   | 778.00   |       |
| 18066-0009            |      | Function Black Leather Corner                       | 28"Square x 29"H   | \$644.00   | 837.00   | 1     |
| Continental (Pg. 3)   |      |                                                     |                    |            |          | T     |
| 18303-0006            |      | Continental Bright White Leather Curved Loveseat    | 82"W x 34"D x 31"H | \$1,156.00 | 1,502.00 |       |
| 18304-0002            |      | Continental Bright White Leather Reverse Curved Lov | 72"W x 34"D x 31"H | \$1,120.00 | 1,455.00 | 1     |
| 18296-0006            |      | Continental Bright White Leather Wedge Ottoman      | 30"W x 34"D x 19"H | \$498.00   | 647.00   | 1     |
| 18184-0283            |      | Continental Bright White Leather Curved Bench       | 70"W x 26"D x 19"H | \$588.00   | 764.00   | 1     |
| 18184-0284            |      | Continental Bright White Leather Half Moon Ottoman  | 33"W x 19"D x 19"H | \$498.00   | 647.00   | +     |
| Boca (Pg. 3)          |      |                                                     |                    | <b> </b>   | 017.00   |       |
| 18066-0026            |      | Boca Black Leather Corner                           | 27"W x 27"D x 30"H | \$644.00   | 837.00   |       |
| 18284-0786            |      | Boca Black Leather Armless                          | 22"W x 27"D x 30"H | \$598.00   | 778.00   |       |
| Metro (Pg. 4)         |      | Doca Diack Ecalifici Airniess                       |                    | φ330.00    | 110.00   |       |
| 18228-0602            |      | Metro Black Leather Sofa                            | 85"W x 35"D x 35"H | \$963.00   | 1,253.00 |       |
| 18167-0467            |      | Metro Black Leather Loveseat                        | 60"W x 35"D x 35"H | \$929.00   | 1,207.00 |       |
| 18284-0482            |      | Metro Black Leather Chair                           | 35"Square x 35"H   | \$725.00   | 943.00   |       |
| 18184-0179            |      | Metro Black Leather Square Ottoman                  | 40"Square x 17"H   | \$498.00   | 647.00   |       |
| 18024-0008            |      | Metro Black Leather Bench Ottoman                   | 60"W x 24"D x 17"H | \$498.00   | 647.00   |       |
| Grammercy (Pg. 4 & 5) |      |                                                     | 00 W X 24 D X 17 H | \$490.00   | 047.00   |       |
| 18228-0605            |      | Grammercy Charcoal Leather Sofa                     | 82"W x 36"D x 36"H | ¢1.074.00  | 1,395.00 |       |
|                       |      |                                                     |                    | \$1,074.00 | · ·      |       |
| 18167-0469            |      | Grammercy Charcoal Leather Loveseat                 | 57"W x 36"D x 36"H | \$935.00   | 1,216.00 |       |
| 18284-0485            |      | Grammercy Charcoal Leather Chair                    | 28"W x 36"D x 36"H |            | 778.00   |       |
| 18066-0015            |      | Grammercy Charcoal Leather Corner                   | 36"Square x 36"H   | \$688.00   | 895.00   |       |
| 18184-0036            |      | Grammercy Charcoal Leather Round Ottoman            | 46"Round x 17"H    | \$498.00   | 647.00   |       |
| 18184-0033            |      | Grammercy Charcoal Leather Square Ottoman           | 40"Square x 17"H   | \$498.00   | 647.00   |       |
| Aubrey (Pg. 5)        |      |                                                     |                    |            |          |       |
| 18228-0891            |      | Aubrey Sofa                                         | 90"W x 35"D x 35"H | \$1,256.00 | 1,633.00 |       |
| 18284-0898            |      | Aubrey Chair                                        | 37"W x 35"D x 35"H | \$790.00   | 1,027.00 |       |
| 18184-0303            |      | Aubrey Bench Ottoman                                | 48"W x 24"D x 18"H | \$460.00   | 598.00   |       |
| Chandler (Pg. 5 & 6)  |      |                                                     |                    |            |          |       |
| 18228-0795            |      | Chandler Red Leather Sofa                           | 76"W x 37"D x 35"H | \$963.00   | 1,253.00 |       |
| 18167-0581            |      | Chandler Red Leather Loveseat                       | 53"W x 37"D x 35"H | \$929.00   | 1,207.00 |       |
| 18284-0717            |      | Chandler Red Leather Chair                          | 31"W x 37"D x 35"H | \$725.00   | 943.00   |       |
| 18024-0062            |      | Chandler Red Leather Bench Ottoman                  | 60"W x 24"D x 17"H | \$498.00   | 647.00   |       |
| Evoke (Pg. 6)         |      |                                                     |                    |            |          |       |
| 13229-0007            |      | Evoke Sofa                                          | 81"W x 35"D x 27"H | \$1,457.00 | 1,893.00 |       |
| 13041-0015            |      | Evoke Chair                                         | 33"W x 35"D x 27"H | \$781.00   | 1,015.00 |       |
| 13054-0011            |      | Evoke Cocktail Table                                | 48"W x 24"D x 18"H | \$498.00   | 647.00   |       |
| 13110-0009            |      | Evoke End Table                                     | 24"W x 28"D x 25"H | \$442.00   | 573.00   |       |
| 13110-0008            |      | Evoke Cube Table                                    | 18"Square          | \$313.00   | 407.00   | 1     |
| Latitude (Pg. 6)      |      |                                                     |                    |            |          |       |