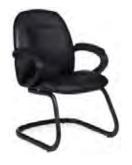

DISCOUNT DEADLINE DATE:

6575 Delilah Road PO Box 3000 Pleasantville, NJ 08232 P: 609-485-2421 F: 609-485-2392

AUGUST 1, 2025

www.vistacs.com

|                                  | DISCOUNT<br>RATES       | STANDARD AMT.<br>RATES           | QTY.                                                                                              | DISCOUNT<br>RATES                             | STANDARD<br>RATES         | AMT.       |
|----------------------------------|-------------------------|----------------------------------|---------------------------------------------------------------------------------------------------|-----------------------------------------------|---------------------------|------------|
| SEA                              | ATING                   |                                  | DRAPED                                                                                            | DISPLAY TABLES - 30                           | " HIGH                    |            |
|                                  | y\$109.00               | \$142.00                         |                                                                                                   | Burgundy Purple Gray Red                      |                           |            |
| Padded Side Chair - gra          | gray\$132.50            | \$104.50<br>\$172.00             | **IF NO COLOR IS SEL                                                                              | ECTED, SHOW COLORS                            | WILL PRE                  | VAIL*      |
|                                  | gray\$152.50            | \$157.50                         | 2' x 4' x 30"                                                                                     | \$163.00                                      | \$212.00                  |            |
| _ 8,                             | 0                       |                                  |                                                                                                   | \$185.50<br>\$228.50                          |                           |            |
|                                  |                         |                                  |                                                                                                   | \$228.30                                      |                           |            |
| ACCE                             | SSORIES                 |                                  |                                                                                                   | φ/0.50                                        | ψ/1.50                    |            |
|                                  | 30"h x 30"rd)\$127.00   | \$165.00                         | DRAPED DIS                                                                                        | PLAY TABLES - 42" CO                          | UNTER HIC                 | ΞĦ         |
|                                  | 42"h x 30"rd)\$132.00   | \$171.50                         |                                                                                                   |                                               |                           |            |
|                                  | \$35.00<br>\$72.00      | \$45.50<br>\$93.75               | Price includes white vinyl to                                                                     |                                               | <b>T</b> 1 <b>X</b> 2 · 1 | а <i>,</i> |
| _ Easel<br>Chrome Sign Frame (22 | 2" x 28")\$82.00        | \$106 75                         |                                                                                                   | urgundy Purple Gray Red<br>LECTED, SHOW COLOR |                           |            |
| Bag Rack                         | \$184.00                | \$239.00                         |                                                                                                   |                                               |                           |            |
|                                  | \$184.00                | \$239.00                         |                                                                                                   | \$210.50                                      |                           |            |
| 8' Stanchion                     |                         | \$41.75                          |                                                                                                   | \$248.00<br>\$272.50                          |                           |            |
| Crossbar                         | \$21.00                 | \$27.50<br>\$378.50              |                                                                                                   | \$70.50                                       | \$91.50                   |            |
|                                  | \$337.00                | \$438.00                         |                                                                                                   | φ/0.50                                        | ψ/1.50                    |            |
| 3' Black Stanchion/Pull          | out Tape\$85.00         |                                  | UNDRAPE                                                                                           | D DISPLAY TABLES - 30                         | " HIGH                    |            |
| 8' Special Background            | \$33.00ft.              | (7 1/2 ft. lengths)<br>\$43 00ft |                                                                                                   |                                               | mom                       |            |
| color: Blue Black Burgundy       | Purple Gray Red Teal W  | hite Hunter Green                | 2' x 4' x 30"                                                                                     | \$77.00                                       | \$100.00                  |            |
| 3' Special Siderails             | \$29.00ft. S            |                                  | $ \begin{array}{c} 2' \times 6' \times 30'' \dots \\ 2' \times 8' \times 30'' \dots \end{array} $ | \$99.00<br>\$103.75                           | \$129.00<br>\$135.00      |            |
| olor. Diac Diack Durgunuy        | Turpic Gray Rea Tean Wi | ine Hunter Oreen                 |                                                                                                   | \$105.75                                      | \$155.00                  |            |
|                                  |                         |                                  |                                                                                                   |                                               |                           |            |
| 12" TABL                         | ETOP RISERS             |                                  | UNDRAPE                                                                                           | D DISPLAY TABLES - 42                         | ?" HIGH                   |            |
|                                  |                         |                                  | 2' x 4' x 42"                                                                                     | \$120.00                                      | \$156.00                  |            |
| e Vinyl                          |                         |                                  | 2, x, 6, x, 42,                                                                                   | \$120.00                                      |                           |            |
| _ 4'                             |                         | 06.00                            |                                                                                                   | \$155.50                                      |                           |            |
| _ 6'                             | \$108.00 \$1            | 40.50                            |                                                                                                   | 0                                             |                           |            |