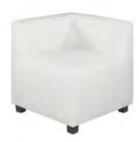

#### \*SHOW SITE ORDERS WILL BE SUBJECT TO A 30% SURCHARGE ON STANDARD RATES\* SHOW SITE ORDERS WILL BE BASED ON AVAILABILITY SPECIALTY FURNISHINGS CATALOG

| Item Number           | Qty. | •                                                   | Dimensions         | Discount   | Standard | Total |
|-----------------------|------|-----------------------------------------------------|--------------------|------------|----------|-------|
| Blanc (Pg. 2)         |      | $\mathcal{N}_{\mathcal{I}}$                         |                    |            |          |       |
| 18228-0847            |      | Blanc Bright White Leather Sofa                     | 75"W x 35"D x 35"H | \$1,173.00 | 1,525.00 |       |
| 18167-0614            |      | Blanc Bright White Leather Loveseat                 | 54"W x 35"D x 35"H | \$1,120.00 | 1,455.00 |       |
| 18284-0834            |      | Blanc Bright White Leather Chair                    | 33"W x 35"D x 35"H | \$935.00   | 1,216.00 |       |
| 18024-0072            |      | Blanc Bright White Leather Bench Ottoman            | 48"W x 24"D x 18"H | \$562.00   | 730.00   |       |
| 18184-0274            |      | Blanc Bright White Leather Cube Ottoman             | 17"Square          | \$197.00   | 256.00   |       |
| Function (Pg. 2)      |      |                                                     | ·                  |            |          | T.    |
| 18284-0554            |      | Function Bright White Leather Armless Chair         | 28"Square x 29"H   | \$598.00   | 778.00   |       |
| 18066-0016            |      | Function Bright White Leather Corner                | 28"Square x 29"H   | \$644.00   | 837.00   |       |
| 18284-0452            |      | Function Black Leather Armless Chair                | 28"Square x 29"H   | \$598.00   | 778.00   |       |
| 18066-0009            |      | Function Black Leather Corner                       | 28"Square x 29"H   | \$644.00   | 837.00   | 1     |
| Continental (Pg. 3)   |      |                                                     |                    |            |          | T     |
| 18303-0006            |      | Continental Bright White Leather Curved Loveseat    | 82"W x 34"D x 31"H | \$1,156.00 | 1,502.00 |       |
| 18304-0002            |      | Continental Bright White Leather Reverse Curved Lov | 72"W x 34"D x 31"H | \$1,120.00 | 1,455.00 | 1     |
| 18296-0006            |      | Continental Bright White Leather Wedge Ottoman      | 30"W x 34"D x 19"H | \$498.00   | 647.00   | 1     |
| 18184-0283            |      | Continental Bright White Leather Curved Bench       | 70"W x 26"D x 19"H | \$588.00   | 764.00   | 1     |
| 18184-0284            |      | Continental Bright White Leather Half Moon Ottoman  | 33"W x 19"D x 19"H | \$498.00   | 647.00   | +     |
| Boca (Pg. 3)          |      |                                                     |                    | <b> </b>   | 017.00   |       |
| 18066-0026            |      | Boca Black Leather Corner                           | 27"W x 27"D x 30"H | \$644.00   | 837.00   |       |
| 18284-0786            |      | Boca Black Leather Armless                          | 22"W x 27"D x 30"H | \$598.00   | 778.00   |       |
| Metro (Pg. 4)         |      | Doca Diack Ecalifici Airniess                       |                    | φ330.00    | 110.00   |       |
| 18228-0602            |      | Metro Black Leather Sofa                            | 85"W x 35"D x 35"H | \$963.00   | 1,253.00 |       |
| 18167-0467            |      | Metro Black Leather Loveseat                        | 60"W x 35"D x 35"H | \$929.00   | 1,207.00 |       |
| 18284-0482            |      | Metro Black Leather Chair                           | 35"Square x 35"H   | \$725.00   | 943.00   |       |
| 18184-0179            |      | Metro Black Leather Square Ottoman                  | 40"Square x 17"H   | \$498.00   | 647.00   |       |
| 18024-0008            |      | Metro Black Leather Bench Ottoman                   | 60"W x 24"D x 17"H | \$498.00   | 647.00   |       |
| Grammercy (Pg. 4 & 5) |      |                                                     | 00 W X 24 D X 17 H | \$490.00   | 047.00   |       |
| 18228-0605            |      | Grammercy Charcoal Leather Sofa                     | 82"W x 36"D x 36"H | ¢1.074.00  | 1,395.00 |       |
|                       |      |                                                     |                    | \$1,074.00 | · ·      |       |
| 18167-0469            |      | Grammercy Charcoal Leather Loveseat                 | 57"W x 36"D x 36"H | \$935.00   | 1,216.00 |       |
| 18284-0485            |      | Grammercy Charcoal Leather Chair                    | 28"W x 36"D x 36"H |            | 778.00   |       |
| 18066-0015            |      | Grammercy Charcoal Leather Corner                   | 36"Square x 36"H   | \$688.00   | 895.00   |       |
| 18184-0036            |      | Grammercy Charcoal Leather Round Ottoman            | 46"Round x 17"H    | \$498.00   | 647.00   |       |
| 18184-0033            |      | Grammercy Charcoal Leather Square Ottoman           | 40"Square x 17"H   | \$498.00   | 647.00   |       |
| Aubrey (Pg. 5)        |      |                                                     |                    |            |          |       |
| 18228-0891            |      | Aubrey Sofa                                         | 90"W x 35"D x 35"H | \$1,256.00 | 1,633.00 |       |
| 18284-0898            |      | Aubrey Chair                                        | 37"W x 35"D x 35"H | \$790.00   | 1,027.00 |       |
| 18184-0303            |      | Aubrey Bench Ottoman                                | 48"W x 24"D x 18"H | \$460.00   | 598.00   |       |
| Chandler (Pg. 5 & 6)  |      |                                                     |                    |            |          |       |
| 18228-0795            |      | Chandler Red Leather Sofa                           | 76"W x 37"D x 35"H | \$963.00   | 1,253.00 |       |
| 18167-0581            |      | Chandler Red Leather Loveseat                       | 53"W x 37"D x 35"H | \$929.00   | 1,207.00 |       |
| 18284-0717            |      | Chandler Red Leather Chair                          | 31"W x 37"D x 35"H | \$725.00   | 943.00   |       |
| 18024-0062            |      | Chandler Red Leather Bench Ottoman                  | 60"W x 24"D x 17"H | \$498.00   | 647.00   |       |
| Evoke (Pg. 6)         |      |                                                     |                    |            |          |       |
| 13229-0007            |      | Evoke Sofa                                          | 81"W x 35"D x 27"H | \$1,457.00 | 1,893.00 |       |
| 13041-0015            |      | Evoke Chair                                         | 33"W x 35"D x 27"H | \$781.00   | 1,015.00 |       |
| 13054-0011            |      | Evoke Cocktail Table                                | 48"W x 24"D x 18"H | \$498.00   | 647.00   |       |
| 13110-0009            |      | Evoke End Table                                     | 24"W x 28"D x 25"H | \$442.00   | 573.00   |       |
| 13110-0008            |      | Evoke Cube Table                                    | 18"Square          | \$313.00   | 407.00   | 1     |
| Latitude (Pg. 6)      |      |                                                     |                    |            |          |       |