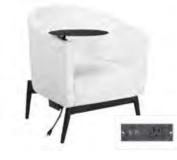

#### \*SHOW SITE ORDERS WILL BE SUBJECT TO A 30% SURCHARGE ON STANDARD RATES\* SHOW SITE ORDERS WILL BE BASED ON AVAILABILITY SPECIALTY FURNISHINGS CATALOG

| Item Number           | Qty. | •                                                   | Dimensions         | Discount   | Standard | Total |
|-----------------------|------|-----------------------------------------------------|--------------------|------------|----------|-------|
| Blanc (Pg. 2)         |      | $\mathcal{N}_{\mathcal{I}}$                         |                    |            |          |       |
| 18228-0847            |      | Blanc Bright White Leather Sofa                     | 75"W x 35"D x 35"H | \$1,173.00 | 1,525.00 |       |
| 18167-0614            |      | Blanc Bright White Leather Loveseat                 | 54"W x 35"D x 35"H | \$1,120.00 | 1,455.00 |       |
| 18284-0834            |      | Blanc Bright White Leather Chair                    | 33"W x 35"D x 35"H | \$935.00   | 1,216.00 |       |
| 18024-0072            |      | Blanc Bright White Leather Bench Ottoman            | 48"W x 24"D x 18"H | \$562.00   | 730.00   |       |
| 18184-0274            |      | Blanc Bright White Leather Cube Ottoman             | 17"Square          | \$197.00   | 256.00   |       |
| Function (Pg. 2)      |      |                                                     | ·                  |            |          | T.    |
| 18284-0554            |      | Function Bright White Leather Armless Chair         | 28"Square x 29"H   | \$598.00   | 778.00   |       |
| 18066-0016            |      | Function Bright White Leather Corner                | 28"Square x 29"H   | \$644.00   | 837.00   |       |
| 18284-0452            |      | Function Black Leather Armless Chair                | 28"Square x 29"H   | \$598.00   | 778.00   |       |
| 18066-0009            |      | Function Black Leather Corner                       | 28"Square x 29"H   | \$644.00   | 837.00   | 1     |
| Continental (Pg. 3)   |      |                                                     |                    |            |          | T     |
| 18303-0006            |      | Continental Bright White Leather Curved Loveseat    | 82"W x 34"D x 31"H | \$1,156.00 | 1,502.00 |       |
| 18304-0002            |      | Continental Bright White Leather Reverse Curved Lov | 72"W x 34"D x 31"H | \$1,120.00 | 1,455.00 | 1     |
| 18296-0006            |      | Continental Bright White Leather Wedge Ottoman      | 30"W x 34"D x 19"H | \$498.00   | 647.00   | 1     |
| 18184-0283            |      | Continental Bright White Leather Curved Bench       | 70"W x 26"D x 19"H | \$588.00   | 764.00   | 1     |
| 18184-0284            |      | Continental Bright White Leather Half Moon Ottoman  | 33"W x 19"D x 19"H | \$498.00   | 647.00   | +     |
| Boca (Pg. 3)          |      |                                                     |                    | <b> </b>   | 017.00   |       |
| 18066-0026            |      | Boca Black Leather Corner                           | 27"W x 27"D x 30"H | \$644.00   | 837.00   |       |
| 18284-0786            |      | Boca Black Leather Armless                          | 22"W x 27"D x 30"H | \$598.00   | 778.00   |       |
| Metro (Pg. 4)         |      | Doca Diack Ecalifici Airniess                       |                    | φ330.00    | 110.00   |       |
| 18228-0602            |      | Metro Black Leather Sofa                            | 85"W x 35"D x 35"H | \$963.00   | 1,253.00 |       |
| 18167-0467            |      | Metro Black Leather Loveseat                        | 60"W x 35"D x 35"H | \$929.00   | 1,207.00 |       |
| 18284-0482            |      | Metro Black Leather Chair                           | 35"Square x 35"H   | \$725.00   | 943.00   |       |
| 18184-0179            |      | Metro Black Leather Square Ottoman                  | 40"Square x 17"H   | \$498.00   | 647.00   |       |
| 18024-0008            |      | Metro Black Leather Bench Ottoman                   | 60"W x 24"D x 17"H | \$498.00   | 647.00   |       |
| Grammercy (Pg. 4 & 5) |      |                                                     | 00 W X 24 D X 17 H | \$490.00   | 047.00   |       |
| 18228-0605            |      | Grammercy Charcoal Leather Sofa                     | 82"W x 36"D x 36"H | ¢1.074.00  | 1,395.00 |       |
|                       |      |                                                     |                    | \$1,074.00 | · ·      |       |
| 18167-0469            |      | Grammercy Charcoal Leather Loveseat                 | 57"W x 36"D x 36"H | \$935.00   | 1,216.00 |       |
| 18284-0485            |      | Grammercy Charcoal Leather Chair                    | 28"W x 36"D x 36"H |            | 778.00   |       |
| 18066-0015            |      | Grammercy Charcoal Leather Corner                   | 36"Square x 36"H   | \$688.00   | 895.00   |       |
| 18184-0036            |      | Grammercy Charcoal Leather Round Ottoman            | 46"Round x 17"H    | \$498.00   | 647.00   |       |
| 18184-0033            |      | Grammercy Charcoal Leather Square Ottoman           | 40"Square x 17"H   | \$498.00   | 647.00   |       |
| Aubrey (Pg. 5)        |      |                                                     |                    |            |          |       |
| 18228-0891            |      | Aubrey Sofa                                         | 90"W x 35"D x 35"H | \$1,256.00 | 1,633.00 |       |
| 18284-0898            |      | Aubrey Chair                                        | 37"W x 35"D x 35"H | \$790.00   | 1,027.00 |       |
| 18184-0303            |      | Aubrey Bench Ottoman                                | 48"W x 24"D x 18"H | \$460.00   | 598.00   |       |
| Chandler (Pg. 5 & 6)  |      |                                                     |                    |            |          |       |
| 18228-0795            |      | Chandler Red Leather Sofa                           | 76"W x 37"D x 35"H | \$963.00   | 1,253.00 |       |
| 18167-0581            |      | Chandler Red Leather Loveseat                       | 53"W x 37"D x 35"H | \$929.00   | 1,207.00 |       |
| 18284-0717            |      | Chandler Red Leather Chair                          | 31"W x 37"D x 35"H | \$725.00   | 943.00   |       |
| 18024-0062            |      | Chandler Red Leather Bench Ottoman                  | 60"W x 24"D x 17"H | \$498.00   | 647.00   |       |
| Evoke (Pg. 6)         |      |                                                     |                    |            |          |       |
| 13229-0007            |      | Evoke Sofa                                          | 81"W x 35"D x 27"H | \$1,457.00 | 1,893.00 |       |
| 13041-0015            |      | Evoke Chair                                         | 33"W x 35"D x 27"H | \$781.00   | 1,015.00 |       |
| 13054-0011            |      | Evoke Cocktail Table                                | 48"W x 24"D x 18"H | \$498.00   | 647.00   |       |
| 13110-0009            |      | Evoke End Table                                     | 24"W x 28"D x 25"H | \$442.00   | 573.00   |       |
| 13110-0008            |      | Evoke Cube Table                                    | 18"Square          | \$313.00   | 407.00   | 1     |
| Latitude (Pg. 6)      |      |                                                     |                    |            |          |       |