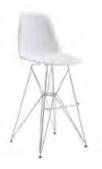

DISCOUNT DEADLINE DATE:

6575 Delilah Road PO Box 3000 Pleasantville, NJ 08232 P: 609-485-2421 F: 609-485-2392

AUGUST 1, 2025

www.vistacs.com

|                                  | DISCOUNT<br>RATES       | STANDARD AMT.<br>RATES           | QTY.                                                                                              | DISCOUNT<br>RATES                             | STANDARD<br>RATES         | AMT.       |
|----------------------------------|-------------------------|----------------------------------|---------------------------------------------------------------------------------------------------|-----------------------------------------------|---------------------------|------------|
| SEA                              | ATING                   |                                  | DRAPED                                                                                            | DISPLAY TABLES - 30                           | " HIGH                    |            |
|                                  | y\$109.00               | \$142.00                         |                                                                                                   | Burgundy Purple Gray Red                      |                           |            |
| Padded Side Chair - gra          | gray\$132.50            | \$104.50<br>\$172.00             | **IF NO COLOR IS SEL                                                                              | ECTED, SHOW COLORS                            | WILL PRE                  | VAIL*      |
|                                  | gray\$152.50            | \$157.50                         | 2' x 4' x 30"                                                                                     | \$163.00                                      | \$212.00                  |            |
| _ 8,                             | 0                       |                                  |                                                                                                   | \$185.50<br>\$228.50                          |                           |            |
|                                  |                         |                                  |                                                                                                   | \$228.30                                      |                           |            |
| ACCE                             | SSORIES                 |                                  |                                                                                                   | φ/0.50                                        | ψ/1.50                    |            |
|                                  | 30"h x 30"rd)\$127.00   | \$165.00                         | DRAPED DIS                                                                                        | PLAY TABLES - 42" CO                          | UNTER HIC                 | ΞĦ         |
|                                  | 42"h x 30"rd)\$132.00   | \$171.50                         |                                                                                                   |                                               |                           |            |
|                                  | \$35.00<br>\$72.00      | \$45.50<br>\$93.75               | Price includes white vinyl to                                                                     |                                               | <b>T</b> 1 <b>X</b> 2 · 1 | а <i>,</i> |
| _ Easel<br>Chrome Sign Frame (22 | 2" x 28")\$82.00        | \$106 75                         |                                                                                                   | urgundy Purple Gray Red<br>LECTED, SHOW COLOR |                           |            |
| Bag Rack                         | \$184.00                | \$239.00                         |                                                                                                   |                                               |                           |            |
|                                  | \$184.00                | \$239.00                         |                                                                                                   | \$210.50                                      |                           |            |
| 8' Stanchion                     |                         | \$41.75                          |                                                                                                   | \$248.00<br>\$272.50                          |                           |            |
| Crossbar                         | \$21.00                 | \$27.50<br>\$378.50              |                                                                                                   | \$70.50                                       | \$91.50                   |            |
|                                  | \$337.00                | \$438.00                         |                                                                                                   | φ/0.50                                        | ψ/1.50                    |            |
| 3' Black Stanchion/Pull          | out Tape\$85.00         |                                  | UNDRAPE                                                                                           | D DISPLAY TABLES - 30                         | " HIGH                    |            |
| 8' Special Background            | \$33.00ft.              | (7 1/2 ft. lengths)<br>\$43 00ft |                                                                                                   |                                               | mom                       |            |
| color: Blue Black Burgundy       | Purple Gray Red Teal W  | hite Hunter Green                | 2' x 4' x 30"                                                                                     | \$77.00                                       | \$100.00                  |            |
| 3' Special Siderails             | \$29.00ft. S            |                                  | $ \begin{array}{c} 2' \times 6' \times 30'' \dots \\ 2' \times 8' \times 30'' \dots \end{array} $ | \$99.00<br>\$103.75                           | \$129.00<br>\$135.00      |            |
| olor. Diac Diack Durgunuy        | Turpic Gray Rea Tean Wi | ine Hunter Oreen                 |                                                                                                   | \$105.75                                      | \$155.00                  |            |
|                                  |                         |                                  |                                                                                                   |                                               |                           |            |
| 12" TABL                         | ETOP RISERS             |                                  | UNDRAPE                                                                                           | D DISPLAY TABLES - 42                         | ?" HIGH                   |            |
|                                  |                         |                                  | 2' x 4' x 42"                                                                                     | \$120.00                                      | \$156.00                  |            |
| e Vinyl                          |                         |                                  | 2, x, 6, x, 42,                                                                                   | \$120.00                                      |                           |            |
| _ 4'                             |                         | 06.00                            |                                                                                                   | \$155.50                                      |                           |            |
| _ 6'                             | \$108.00 \$1            | 40.50                            |                                                                                                   | 0                                             |                           |            |