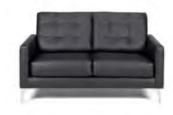

#### \*SHOW SITE ORDERS WILL BE SUBJECT TO A 30% SURCHARGE ON STANDARD RATES\* SHOW SITE ORDERS WILL BE BASED ON AVAILABILITY SPECIALTY FURNISHINGS CATALOG

| Item Number           | Qty. | •                                                   | Dimensions         | Discount   | Standard | Total |
|-----------------------|------|-----------------------------------------------------|--------------------|------------|----------|-------|
| Blanc (Pg. 2)         |      | $\mathcal{N}_{\mathcal{I}}$                         |                    |            |          |       |
| 18228-0847            |      | Blanc Bright White Leather Sofa                     | 75"W x 35"D x 35"H | \$1,173.00 | 1,525.00 |       |
| 18167-0614            |      | Blanc Bright White Leather Loveseat                 | 54"W x 35"D x 35"H | \$1,120.00 | 1,455.00 |       |
| 18284-0834            |      | Blanc Bright White Leather Chair                    | 33"W x 35"D x 35"H | \$935.00   | 1,216.00 |       |
| 18024-0072            |      | Blanc Bright White Leather Bench Ottoman            | 48"W x 24"D x 18"H | \$562.00   | 730.00   |       |
| 18184-0274            |      | Blanc Bright White Leather Cube Ottoman             | 17"Square          | \$197.00   | 256.00   |       |
| Function (Pg. 2)      |      |                                                     | ·                  |            |          | T.    |
| 18284-0554            |      | Function Bright White Leather Armless Chair         | 28"Square x 29"H   | \$598.00   | 778.00   |       |
| 18066-0016            |      | Function Bright White Leather Corner                | 28"Square x 29"H   | \$644.00   | 837.00   |       |
| 18284-0452            |      | Function Black Leather Armless Chair                | 28"Square x 29"H   | \$598.00   | 778.00   |       |
| 18066-0009            |      | Function Black Leather Corner                       | 28"Square x 29"H   | \$644.00   | 837.00   | 1     |
| Continental (Pg. 3)   |      |                                                     |                    |            |          | T     |
| 18303-0006            |      | Continental Bright White Leather Curved Loveseat    | 82"W x 34"D x 31"H | \$1,156.00 | 1,502.00 |       |
| 18304-0002            |      | Continental Bright White Leather Reverse Curved Lov | 72"W x 34"D x 31"H | \$1,120.00 | 1,455.00 | 1     |
| 18296-0006            |      | Continental Bright White Leather Wedge Ottoman      | 30"W x 34"D x 19"H | \$498.00   | 647.00   | 1     |
| 18184-0283            |      | Continental Bright White Leather Curved Bench       | 70"W x 26"D x 19"H | \$588.00   | 764.00   | 1     |
| 18184-0284            |      | Continental Bright White Leather Half Moon Ottoman  | 33"W x 19"D x 19"H | \$498.00   | 647.00   | +     |
| Boca (Pg. 3)          |      |                                                     |                    | <b> </b>   | 017.00   |       |
| 18066-0026            |      | Boca Black Leather Corner                           | 27"W x 27"D x 30"H | \$644.00   | 837.00   |       |
| 18284-0786            |      | Boca Black Leather Armless                          | 22"W x 27"D x 30"H | \$598.00   | 778.00   |       |
| Metro (Pg. 4)         |      | Doca Diack Ecalifici Airniess                       |                    | φ330.00    | 110.00   |       |
| 18228-0602            |      | Metro Black Leather Sofa                            | 85"W x 35"D x 35"H | \$963.00   | 1,253.00 |       |
| 18167-0467            |      | Metro Black Leather Loveseat                        | 60"W x 35"D x 35"H | \$929.00   | 1,207.00 |       |
| 18284-0482            |      | Metro Black Leather Chair                           | 35"Square x 35"H   | \$725.00   | 943.00   |       |
| 18184-0179            |      | Metro Black Leather Square Ottoman                  | 40"Square x 17"H   | \$498.00   | 647.00   |       |
| 18024-0008            |      | Metro Black Leather Bench Ottoman                   | 60"W x 24"D x 17"H | \$498.00   | 647.00   |       |
| Grammercy (Pg. 4 & 5) |      |                                                     | 00 W X 24 D X 17 H | \$490.00   | 047.00   |       |
| 18228-0605            |      | Grammercy Charcoal Leather Sofa                     | 82"W x 36"D x 36"H | ¢1.074.00  | 1,395.00 |       |
|                       |      |                                                     |                    | \$1,074.00 | · ·      |       |
| 18167-0469            |      | Grammercy Charcoal Leather Loveseat                 | 57"W x 36"D x 36"H | \$935.00   | 1,216.00 |       |
| 18284-0485            |      | Grammercy Charcoal Leather Chair                    | 28"W x 36"D x 36"H |            | 778.00   |       |
| 18066-0015            |      | Grammercy Charcoal Leather Corner                   | 36"Square x 36"H   | \$688.00   | 895.00   |       |
| 18184-0036            |      | Grammercy Charcoal Leather Round Ottoman            | 46"Round x 17"H    | \$498.00   | 647.00   |       |
| 18184-0033            |      | Grammercy Charcoal Leather Square Ottoman           | 40"Square x 17"H   | \$498.00   | 647.00   |       |
| Aubrey (Pg. 5)        |      |                                                     |                    |            |          |       |
| 18228-0891            |      | Aubrey Sofa                                         | 90"W x 35"D x 35"H | \$1,256.00 | 1,633.00 |       |
| 18284-0898            |      | Aubrey Chair                                        | 37"W x 35"D x 35"H | \$790.00   | 1,027.00 |       |
| 18184-0303            |      | Aubrey Bench Ottoman                                | 48"W x 24"D x 18"H | \$460.00   | 598.00   |       |
| Chandler (Pg. 5 & 6)  |      |                                                     |                    |            |          |       |
| 18228-0795            |      | Chandler Red Leather Sofa                           | 76"W x 37"D x 35"H | \$963.00   | 1,253.00 |       |
| 18167-0581            |      | Chandler Red Leather Loveseat                       | 53"W x 37"D x 35"H | \$929.00   | 1,207.00 |       |
| 18284-0717            |      | Chandler Red Leather Chair                          | 31"W x 37"D x 35"H | \$725.00   | 943.00   |       |
| 18024-0062            |      | Chandler Red Leather Bench Ottoman                  | 60"W x 24"D x 17"H | \$498.00   | 647.00   |       |
| Evoke (Pg. 6)         |      |                                                     |                    |            |          |       |
| 13229-0007            |      | Evoke Sofa                                          | 81"W x 35"D x 27"H | \$1,457.00 | 1,893.00 |       |
| 13041-0015            |      | Evoke Chair                                         | 33"W x 35"D x 27"H | \$781.00   | 1,015.00 |       |
| 13054-0011            |      | Evoke Cocktail Table                                | 48"W x 24"D x 18"H | \$498.00   | 647.00   |       |
| 13110-0009            |      | Evoke End Table                                     | 24"W x 28"D x 25"H | \$442.00   | 573.00   |       |
| 13110-0008            |      | Evoke Cube Table                                    | 18"Square          | \$313.00   | 407.00   | 1     |
| Latitude (Pg. 6)      |      |                                                     |                    |            |          |       |