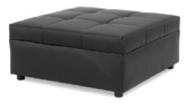

#### \*SHOW SITE ORDERS WILL BE SUBJECT TO A 30% SURCHARGE ON STANDARD RATES\* SHOW SITE ORDERS WILL BE BASED ON AVAILABILITY SPECIALTY FURNISHINGS CATALOG

| Item Number           | Qty. | •                                                   | Dimensions         | Discount   | Standard | Total |
|-----------------------|------|-----------------------------------------------------|--------------------|------------|----------|-------|
| Blanc (Pg. 2)         |      | $\mathcal{N}_{\mathcal{I}}$                         |                    |            |          |       |
| 18228-0847            |      | Blanc Bright White Leather Sofa                     | 75"W x 35"D x 35"H | \$1,173.00 | 1,525.00 |       |
| 18167-0614            |      | Blanc Bright White Leather Loveseat                 | 54"W x 35"D x 35"H | \$1,120.00 | 1,455.00 |       |
| 18284-0834            |      | Blanc Bright White Leather Chair                    | 33"W x 35"D x 35"H | \$935.00   | 1,216.00 |       |
| 18024-0072            |      | Blanc Bright White Leather Bench Ottoman            | 48"W x 24"D x 18"H | \$562.00   | 730.00   |       |
| 18184-0274            |      | Blanc Bright White Leather Cube Ottoman             | 17"Square          | \$197.00   | 256.00   |       |
| Function (Pg. 2)      |      |                                                     | ·                  |            |          | T.    |
| 18284-0554            |      | Function Bright White Leather Armless Chair         | 28"Square x 29"H   | \$598.00   | 778.00   |       |
| 18066-0016            |      | Function Bright White Leather Corner                | 28"Square x 29"H   | \$644.00   | 837.00   |       |
| 18284-0452            |      | Function Black Leather Armless Chair                | 28"Square x 29"H   | \$598.00   | 778.00   |       |
| 18066-0009            |      | Function Black Leather Corner                       | 28"Square x 29"H   | \$644.00   | 837.00   | 1     |
| Continental (Pg. 3)   |      |                                                     |                    |            |          | T     |
| 18303-0006            |      | Continental Bright White Leather Curved Loveseat    | 82"W x 34"D x 31"H | \$1,156.00 | 1,502.00 |       |
| 18304-0002            |      | Continental Bright White Leather Reverse Curved Lov | 72"W x 34"D x 31"H | \$1,120.00 | 1,455.00 | 1     |
| 18296-0006            |      | Continental Bright White Leather Wedge Ottoman      | 30"W x 34"D x 19"H | \$498.00   | 647.00   | 1     |
| 18184-0283            |      | Continental Bright White Leather Curved Bench       | 70"W x 26"D x 19"H | \$588.00   | 764.00   | 1     |
| 18184-0284            |      | Continental Bright White Leather Half Moon Ottoman  | 33"W x 19"D x 19"H | \$498.00   | 647.00   | +     |
| Boca (Pg. 3)          |      |                                                     |                    | <b> </b>   | 017.00   |       |
| 18066-0026            |      | Boca Black Leather Corner                           | 27"W x 27"D x 30"H | \$644.00   | 837.00   |       |
| 18284-0786            |      | Boca Black Leather Armless                          | 22"W x 27"D x 30"H | \$598.00   | 778.00   |       |
| Metro (Pg. 4)         |      | Doca Diack Ecalifici Airniess                       |                    | φ330.00    | 110.00   |       |
| 18228-0602            |      | Metro Black Leather Sofa                            | 85"W x 35"D x 35"H | \$963.00   | 1,253.00 |       |
| 18167-0467            |      | Metro Black Leather Loveseat                        | 60"W x 35"D x 35"H | \$929.00   | 1,207.00 |       |
| 18284-0482            |      | Metro Black Leather Chair                           | 35"Square x 35"H   | \$725.00   | 943.00   |       |
| 18184-0179            |      | Metro Black Leather Square Ottoman                  | 40"Square x 17"H   | \$498.00   | 647.00   |       |
| 18024-0008            |      | Metro Black Leather Bench Ottoman                   | 60"W x 24"D x 17"H | \$498.00   | 647.00   |       |
| Grammercy (Pg. 4 & 5) |      |                                                     | 00 W X 24 D X 17 H | \$490.00   | 047.00   |       |
| 18228-0605            |      | Grammercy Charcoal Leather Sofa                     | 82"W x 36"D x 36"H | ¢1.074.00  | 1,395.00 |       |
|                       |      |                                                     |                    | \$1,074.00 | · ·      |       |
| 18167-0469            |      | Grammercy Charcoal Leather Loveseat                 | 57"W x 36"D x 36"H | \$935.00   | 1,216.00 |       |
| 18284-0485            |      | Grammercy Charcoal Leather Chair                    | 28"W x 36"D x 36"H |            | 778.00   |       |
| 18066-0015            |      | Grammercy Charcoal Leather Corner                   | 36"Square x 36"H   | \$688.00   | 895.00   |       |
| 18184-0036            |      | Grammercy Charcoal Leather Round Ottoman            | 46"Round x 17"H    | \$498.00   | 647.00   |       |
| 18184-0033            |      | Grammercy Charcoal Leather Square Ottoman           | 40"Square x 17"H   | \$498.00   | 647.00   |       |
| Aubrey (Pg. 5)        |      |                                                     |                    |            |          |       |
| 18228-0891            |      | Aubrey Sofa                                         | 90"W x 35"D x 35"H | \$1,256.00 | 1,633.00 |       |
| 18284-0898            |      | Aubrey Chair                                        | 37"W x 35"D x 35"H | \$790.00   | 1,027.00 |       |
| 18184-0303            |      | Aubrey Bench Ottoman                                | 48"W x 24"D x 18"H | \$460.00   | 598.00   |       |
| Chandler (Pg. 5 & 6)  |      |                                                     |                    |            |          |       |
| 18228-0795            |      | Chandler Red Leather Sofa                           | 76"W x 37"D x 35"H | \$963.00   | 1,253.00 |       |
| 18167-0581            |      | Chandler Red Leather Loveseat                       | 53"W x 37"D x 35"H | \$929.00   | 1,207.00 |       |
| 18284-0717            |      | Chandler Red Leather Chair                          | 31"W x 37"D x 35"H | \$725.00   | 943.00   |       |
| 18024-0062            |      | Chandler Red Leather Bench Ottoman                  | 60"W x 24"D x 17"H | \$498.00   | 647.00   |       |
| Evoke (Pg. 6)         |      |                                                     |                    |            |          |       |
| 13229-0007            |      | Evoke Sofa                                          | 81"W x 35"D x 27"H | \$1,457.00 | 1,893.00 |       |
| 13041-0015            |      | Evoke Chair                                         | 33"W x 35"D x 27"H | \$781.00   | 1,015.00 |       |
| 13054-0011            |      | Evoke Cocktail Table                                | 48"W x 24"D x 18"H | \$498.00   | 647.00   |       |
| 13110-0009            |      | Evoke End Table                                     | 24"W x 28"D x 25"H | \$442.00   | 573.00   |       |
| 13110-0008            |      | Evoke Cube Table                                    | 18"Square          | \$313.00   | 407.00   | 1     |
| Latitude (Pg. 6)      |      |                                                     |                    |            |          |       |