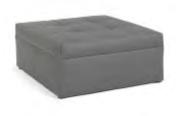

#### \*SHOW SITE ORDERS WILL BE SUBJECT TO A 30% SURCHARGE ON STANDARD RATES\* SHOW SITE ORDERS WILL BE BASED ON AVAILABILITY SPECIALTY FURNISHINGS CATALOG

| Item Number           | Qty. | •                                                   | Dimensions         | Discount   | Standard | Total |
|-----------------------|------|-----------------------------------------------------|--------------------|------------|----------|-------|
| Blanc (Pg. 2)         |      | $\mathcal{N}_{\mathcal{I}}$                         |                    |            |          |       |
| 18228-0847            |      | Blanc Bright White Leather Sofa                     | 75"W x 35"D x 35"H | \$1,173.00 | 1,525.00 |       |
| 18167-0614            |      | Blanc Bright White Leather Loveseat                 | 54"W x 35"D x 35"H | \$1,120.00 | 1,455.00 |       |
| 18284-0834            |      | Blanc Bright White Leather Chair                    | 33"W x 35"D x 35"H | \$935.00   | 1,216.00 |       |
| 18024-0072            |      | Blanc Bright White Leather Bench Ottoman            | 48"W x 24"D x 18"H | \$562.00   | 730.00   |       |
| 18184-0274            |      | Blanc Bright White Leather Cube Ottoman             | 17"Square          | \$197.00   | 256.00   |       |
| Function (Pg. 2)      |      |                                                     | ·                  |            |          | T.    |
| 18284-0554            |      | Function Bright White Leather Armless Chair         | 28"Square x 29"H   | \$598.00   | 778.00   |       |
| 18066-0016            |      | Function Bright White Leather Corner                | 28"Square x 29"H   | \$644.00   | 837.00   |       |
| 18284-0452            |      | Function Black Leather Armless Chair                | 28"Square x 29"H   | \$598.00   | 778.00   |       |
| 18066-0009            |      | Function Black Leather Corner                       | 28"Square x 29"H   | \$644.00   | 837.00   | 1     |
| Continental (Pg. 3)   |      |                                                     |                    |            |          | T     |
| 18303-0006            |      | Continental Bright White Leather Curved Loveseat    | 82"W x 34"D x 31"H | \$1,156.00 | 1,502.00 |       |
| 18304-0002            |      | Continental Bright White Leather Reverse Curved Lov | 72"W x 34"D x 31"H | \$1,120.00 | 1,455.00 | 1     |
| 18296-0006            |      | Continental Bright White Leather Wedge Ottoman      | 30"W x 34"D x 19"H | \$498.00   | 647.00   | 1     |
| 18184-0283            |      | Continental Bright White Leather Curved Bench       | 70"W x 26"D x 19"H | \$588.00   | 764.00   | 1     |
| 18184-0284            |      | Continental Bright White Leather Half Moon Ottoman  | 33"W x 19"D x 19"H | \$498.00   | 647.00   | +     |
| Boca (Pg. 3)          |      |                                                     |                    | <b> </b>   | 017.00   |       |
| 18066-0026            |      | Boca Black Leather Corner                           | 27"W x 27"D x 30"H | \$644.00   | 837.00   |       |
| 18284-0786            |      | Boca Black Leather Armless                          | 22"W x 27"D x 30"H | \$598.00   | 778.00   |       |
| Metro (Pg. 4)         |      | Doca Diack Ecalifici Airniess                       |                    | φ330.00    | 110.00   |       |
| 18228-0602            |      | Metro Black Leather Sofa                            | 85"W x 35"D x 35"H | \$963.00   | 1,253.00 |       |
| 18167-0467            |      | Metro Black Leather Loveseat                        | 60"W x 35"D x 35"H | \$929.00   | 1,207.00 |       |
| 18284-0482            |      | Metro Black Leather Chair                           | 35"Square x 35"H   | \$725.00   | 943.00   |       |
| 18184-0179            |      | Metro Black Leather Square Ottoman                  | 40"Square x 17"H   | \$498.00   | 647.00   |       |
| 18024-0008            |      | Metro Black Leather Bench Ottoman                   | 60"W x 24"D x 17"H | \$498.00   | 647.00   |       |
| Grammercy (Pg. 4 & 5) |      |                                                     | 00 W X 24 D X 17 H | \$490.00   | 047.00   |       |
| 18228-0605            |      | Grammercy Charcoal Leather Sofa                     | 82"W x 36"D x 36"H | ¢1.074.00  | 1,395.00 |       |
|                       |      |                                                     |                    | \$1,074.00 | · ·      |       |
| 18167-0469            |      | Grammercy Charcoal Leather Loveseat                 | 57"W x 36"D x 36"H | \$935.00   | 1,216.00 |       |
| 18284-0485            |      | Grammercy Charcoal Leather Chair                    | 28"W x 36"D x 36"H |            | 778.00   |       |
| 18066-0015            |      | Grammercy Charcoal Leather Corner                   | 36"Square x 36"H   | \$688.00   | 895.00   |       |
| 18184-0036            |      | Grammercy Charcoal Leather Round Ottoman            | 46"Round x 17"H    | \$498.00   | 647.00   |       |
| 18184-0033            |      | Grammercy Charcoal Leather Square Ottoman           | 40"Square x 17"H   | \$498.00   | 647.00   |       |
| Aubrey (Pg. 5)        |      |                                                     |                    |            |          |       |
| 18228-0891            |      | Aubrey Sofa                                         | 90"W x 35"D x 35"H | \$1,256.00 | 1,633.00 |       |
| 18284-0898            |      | Aubrey Chair                                        | 37"W x 35"D x 35"H | \$790.00   | 1,027.00 |       |
| 18184-0303            |      | Aubrey Bench Ottoman                                | 48"W x 24"D x 18"H | \$460.00   | 598.00   |       |
| Chandler (Pg. 5 & 6)  |      |                                                     |                    |            |          |       |
| 18228-0795            |      | Chandler Red Leather Sofa                           | 76"W x 37"D x 35"H | \$963.00   | 1,253.00 |       |
| 18167-0581            |      | Chandler Red Leather Loveseat                       | 53"W x 37"D x 35"H | \$929.00   | 1,207.00 |       |
| 18284-0717            |      | Chandler Red Leather Chair                          | 31"W x 37"D x 35"H | \$725.00   | 943.00   |       |
| 18024-0062            |      | Chandler Red Leather Bench Ottoman                  | 60"W x 24"D x 17"H | \$498.00   | 647.00   |       |
| Evoke (Pg. 6)         |      |                                                     |                    |            |          |       |
| 13229-0007            |      | Evoke Sofa                                          | 81"W x 35"D x 27"H | \$1,457.00 | 1,893.00 |       |
| 13041-0015            |      | Evoke Chair                                         | 33"W x 35"D x 27"H | \$781.00   | 1,015.00 |       |
| 13054-0011            |      | Evoke Cocktail Table                                | 48"W x 24"D x 18"H | \$498.00   | 647.00   |       |
| 13110-0009            |      | Evoke End Table                                     | 24"W x 28"D x 25"H | \$442.00   | 573.00   |       |
| 13110-0008            |      | Evoke Cube Table                                    | 18"Square          | \$313.00   | 407.00   | 1     |
| Latitude (Pg. 6)      |      |                                                     |                    |            |          |       |