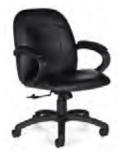

DISCOUNT DEADLINE DATE:

6575 Delilah Road PO Box 3000 Pleasantville, NJ 08232 P: 609-485-2421 F: 609-485-2392

AUGUST 1, 2025

www.vistacs.com

|                                  | DISCOUNT<br>RATES       | STANDARD AMT.<br>RATES           | QTY.                                                                                              | DISCOUNT<br>RATES                             | STANDARD<br>RATES         | AMT.       |
|----------------------------------|-------------------------|----------------------------------|---------------------------------------------------------------------------------------------------|-----------------------------------------------|---------------------------|------------|
| SEA                              | ATING                   |                                  | DRAPED                                                                                            | DISPLAY TABLES - 30                           | " HIGH                    |            |
|                                  | y\$109.00               | \$142.00                         |                                                                                                   | Burgundy Purple Gray Red                      |                           |            |
| Padded Side Chair - gra          | gray\$132.50            | \$104.50<br>\$172.00             | **IF NO COLOR IS SEL                                                                              | ECTED, SHOW COLORS                            | WILL PRE                  | VAIL*      |
|                                  | gray\$152.50            | \$157.50                         | 2' x 4' x 30"                                                                                     | \$163.00                                      | \$212.00                  |            |
| _ 8,                             | 0                       |                                  |                                                                                                   | \$185.50<br>\$228.50                          |                           |            |
|                                  |                         |                                  |                                                                                                   | \$228.30                                      |                           |            |
| ACCE                             | SSORIES                 |                                  |                                                                                                   | φ/0.50                                        | ψ/1.50                    |            |
|                                  | 30"h x 30"rd)\$127.00   | \$165.00                         | DRAPED DIS                                                                                        | PLAY TABLES - 42" CO                          | UNTER HIC                 | ΞĦ         |
|                                  | 42"h x 30"rd)\$132.00   | \$171.50                         |                                                                                                   |                                               |                           |            |
|                                  | \$35.00<br>\$72.00      | \$45.50<br>\$93.75               | Price includes white vinyl to                                                                     |                                               | <b>T</b> 1 <b>X</b> 2 · 1 | а <i>,</i> |
| _ Easel<br>Chrome Sign Frame (22 | 2" x 28")\$82.00        | \$106 75                         |                                                                                                   | urgundy Purple Gray Red<br>LECTED, SHOW COLOR |                           |            |
| Bag Rack                         | \$184.00                | \$239.00                         |                                                                                                   |                                               |                           |            |
|                                  | \$184.00                | \$239.00                         |                                                                                                   | \$210.50                                      |                           |            |
| 8' Stanchion                     |                         | \$41.75                          |                                                                                                   | \$248.00<br>\$272.50                          |                           |            |
| Crossbar                         | \$21.00                 | \$27.50<br>\$378.50              |                                                                                                   | \$70.50                                       | \$91.50                   |            |
|                                  | \$337.00                | \$438.00                         |                                                                                                   | φ/0.50                                        | ψ/1.50                    |            |
| 3' Black Stanchion/Pull          | out Tape\$85.00         |                                  | UNDRAPE                                                                                           | D DISPLAY TABLES - 30                         | " HIGH                    |            |
| 8' Special Background            | \$33.00ft.              | (7 1/2 ft. lengths)<br>\$43 00ft |                                                                                                   |                                               | mom                       |            |
| color: Blue Black Burgundy       | Purple Gray Red Teal W  | hite Hunter Green                | 2' x 4' x 30"                                                                                     | \$77.00                                       | \$100.00                  |            |
| 3' Special Siderails             | \$29.00ft. S            |                                  | $ \begin{array}{c} 2' \times 6' \times 30'' \dots \\ 2' \times 8' \times 30'' \dots \end{array} $ | \$99.00<br>\$103.75                           | \$129.00<br>\$135.00      |            |
| olor. Diac Diack Durgunuy        | Turpic Gray Rea Tean Wi | ine Hunter Oreen                 |                                                                                                   | \$105.75                                      | \$155.00                  |            |
|                                  |                         |                                  |                                                                                                   |                                               |                           |            |
| 12" TABL                         | ETOP RISERS             |                                  | UNDRAPE                                                                                           | D DISPLAY TABLES - 42                         | ?" HIGH                   |            |
|                                  |                         |                                  | 2' x 4' x 42"                                                                                     | \$120.00                                      | \$156.00                  |            |
| e Vinyl                          |                         |                                  | 2, x, 6, x, 42,                                                                                   | \$120.00                                      |                           |            |
| _ 4'                             |                         | 06.00                            |                                                                                                   | \$155.50                                      |                           |            |
| _ 6'                             | \$108.00 \$1            | 40.50                            |                                                                                                   | 0                                             |                           |            |