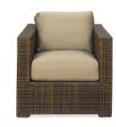

#### \*SHOW SITE ORDERS WILL BE SUBJECT TO A 30% SURCHARGE ON STANDARD RATES\* SHOW SITE ORDERS WILL BE BASED ON AVAILABILITY SPECIALTY FURNISHINGS CATALOG

| Item Number           | Qty. | •                                                   | Dimensions         | Discount   | Standard | Total |
|-----------------------|------|-----------------------------------------------------|--------------------|------------|----------|-------|
| Blanc (Pg. 2)         |      | $\mathcal{N}_{\mathcal{I}}$                         |                    |            |          |       |
| 18228-0847            |      | Blanc Bright White Leather Sofa                     | 75"W x 35"D x 35"H | \$1,173.00 | 1,525.00 |       |
| 18167-0614            |      | Blanc Bright White Leather Loveseat                 | 54"W x 35"D x 35"H | \$1,120.00 | 1,455.00 |       |
| 18284-0834            |      | Blanc Bright White Leather Chair                    | 33"W x 35"D x 35"H | \$935.00   | 1,216.00 |       |
| 18024-0072            |      | Blanc Bright White Leather Bench Ottoman            | 48"W x 24"D x 18"H | \$562.00   | 730.00   |       |
| 18184-0274            |      | Blanc Bright White Leather Cube Ottoman             | 17"Square          | \$197.00   | 256.00   |       |
| Function (Pg. 2)      |      |                                                     | ·                  |            |          | T.    |
| 18284-0554            |      | Function Bright White Leather Armless Chair         | 28"Square x 29"H   | \$598.00   | 778.00   |       |
| 18066-0016            |      | Function Bright White Leather Corner                | 28"Square x 29"H   | \$644.00   | 837.00   |       |
| 18284-0452            |      | Function Black Leather Armless Chair                | 28"Square x 29"H   | \$598.00   | 778.00   |       |
| 18066-0009            |      | Function Black Leather Corner                       | 28"Square x 29"H   | \$644.00   | 837.00   | 1     |
| Continental (Pg. 3)   |      |                                                     |                    |            |          | T     |
| 18303-0006            |      | Continental Bright White Leather Curved Loveseat    | 82"W x 34"D x 31"H | \$1,156.00 | 1,502.00 |       |
| 18304-0002            |      | Continental Bright White Leather Reverse Curved Lov | 72"W x 34"D x 31"H | \$1,120.00 | 1,455.00 | 1     |
| 18296-0006            |      | Continental Bright White Leather Wedge Ottoman      | 30"W x 34"D x 19"H | \$498.00   | 647.00   | 1     |
| 18184-0283            |      | Continental Bright White Leather Curved Bench       | 70"W x 26"D x 19"H | \$588.00   | 764.00   | 1     |
| 18184-0284            |      | Continental Bright White Leather Half Moon Ottoman  | 33"W x 19"D x 19"H | \$498.00   | 647.00   | +     |
| Boca (Pg. 3)          |      |                                                     |                    | <b> </b>   | 017.00   |       |
| 18066-0026            |      | Boca Black Leather Corner                           | 27"W x 27"D x 30"H | \$644.00   | 837.00   |       |
| 18284-0786            |      | Boca Black Leather Armless                          | 22"W x 27"D x 30"H | \$598.00   | 778.00   |       |
| Metro (Pg. 4)         |      | Doca Diack Ecalifici Airniess                       |                    | φ330.00    | 110.00   |       |
| 18228-0602            |      | Metro Black Leather Sofa                            | 85"W x 35"D x 35"H | \$963.00   | 1,253.00 |       |
| 18167-0467            |      | Metro Black Leather Loveseat                        | 60"W x 35"D x 35"H | \$929.00   | 1,207.00 |       |
| 18284-0482            |      | Metro Black Leather Chair                           | 35"Square x 35"H   | \$725.00   | 943.00   |       |
| 18184-0179            |      | Metro Black Leather Square Ottoman                  | 40"Square x 17"H   | \$498.00   | 647.00   |       |
| 18024-0008            |      | Metro Black Leather Bench Ottoman                   | 60"W x 24"D x 17"H | \$498.00   | 647.00   |       |
| Grammercy (Pg. 4 & 5) |      |                                                     | 00 W X 24 D X 17 H | \$490.00   | 047.00   |       |
| 18228-0605            |      | Grammercy Charcoal Leather Sofa                     | 82"W x 36"D x 36"H | ¢1.074.00  | 1,395.00 |       |
|                       |      |                                                     |                    | \$1,074.00 | · ·      |       |
| 18167-0469            |      | Grammercy Charcoal Leather Loveseat                 | 57"W x 36"D x 36"H | \$935.00   | 1,216.00 |       |
| 18284-0485            |      | Grammercy Charcoal Leather Chair                    | 28"W x 36"D x 36"H |            | 778.00   |       |
| 18066-0015            |      | Grammercy Charcoal Leather Corner                   | 36"Square x 36"H   | \$688.00   | 895.00   |       |
| 18184-0036            |      | Grammercy Charcoal Leather Round Ottoman            | 46"Round x 17"H    | \$498.00   | 647.00   |       |
| 18184-0033            |      | Grammercy Charcoal Leather Square Ottoman           | 40"Square x 17"H   | \$498.00   | 647.00   |       |
| Aubrey (Pg. 5)        |      |                                                     |                    |            |          |       |
| 18228-0891            |      | Aubrey Sofa                                         | 90"W x 35"D x 35"H | \$1,256.00 | 1,633.00 |       |
| 18284-0898            |      | Aubrey Chair                                        | 37"W x 35"D x 35"H | \$790.00   | 1,027.00 |       |
| 18184-0303            |      | Aubrey Bench Ottoman                                | 48"W x 24"D x 18"H | \$460.00   | 598.00   |       |
| Chandler (Pg. 5 & 6)  |      |                                                     |                    |            |          |       |
| 18228-0795            |      | Chandler Red Leather Sofa                           | 76"W x 37"D x 35"H | \$963.00   | 1,253.00 |       |
| 18167-0581            |      | Chandler Red Leather Loveseat                       | 53"W x 37"D x 35"H | \$929.00   | 1,207.00 |       |
| 18284-0717            |      | Chandler Red Leather Chair                          | 31"W x 37"D x 35"H | \$725.00   | 943.00   |       |
| 18024-0062            |      | Chandler Red Leather Bench Ottoman                  | 60"W x 24"D x 17"H | \$498.00   | 647.00   |       |
| Evoke (Pg. 6)         |      |                                                     |                    |            |          |       |
| 13229-0007            |      | Evoke Sofa                                          | 81"W x 35"D x 27"H | \$1,457.00 | 1,893.00 |       |
| 13041-0015            |      | Evoke Chair                                         | 33"W x 35"D x 27"H | \$781.00   | 1,015.00 |       |
| 13054-0011            |      | Evoke Cocktail Table                                | 48"W x 24"D x 18"H | \$498.00   | 647.00   |       |
| 13110-0009            |      | Evoke End Table                                     | 24"W x 28"D x 25"H | \$442.00   | 573.00   |       |
| 13110-0008            |      | Evoke Cube Table                                    | 18"Square          | \$313.00   | 407.00   | 1     |
| Latitude (Pg. 6)      |      |                                                     |                    |            |          |       |