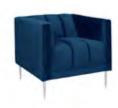

#### \*SHOW SITE ORDERS WILL BE SUBJECT TO A 30% SURCHARGE ON STANDARD RATES\* SHOW SITE ORDERS WILL BE BASED ON AVAILABILITY SPECIALTY FURNISHINGS CATALOG

| Item Number           | Qty. | •                                                   | Dimensions         | Discount   | Standard | Total |
|-----------------------|------|-----------------------------------------------------|--------------------|------------|----------|-------|
| Blanc (Pg. 2)         |      | $\mathcal{N}_{\mathcal{I}}$                         |                    |            |          |       |
| 18228-0847            |      | Blanc Bright White Leather Sofa                     | 75"W x 35"D x 35"H | \$1,173.00 | 1,525.00 |       |
| 18167-0614            |      | Blanc Bright White Leather Loveseat                 | 54"W x 35"D x 35"H | \$1,120.00 | 1,455.00 |       |
| 18284-0834            |      | Blanc Bright White Leather Chair                    | 33"W x 35"D x 35"H | \$935.00   | 1,216.00 |       |
| 18024-0072            |      | Blanc Bright White Leather Bench Ottoman            | 48"W x 24"D x 18"H | \$562.00   | 730.00   |       |
| 18184-0274            |      | Blanc Bright White Leather Cube Ottoman             | 17"Square          | \$197.00   | 256.00   |       |
| Function (Pg. 2)      |      |                                                     | ·                  |            |          | T.    |
| 18284-0554            |      | Function Bright White Leather Armless Chair         | 28"Square x 29"H   | \$598.00   | 778.00   |       |
| 18066-0016            |      | Function Bright White Leather Corner                | 28"Square x 29"H   | \$644.00   | 837.00   |       |
| 18284-0452            |      | Function Black Leather Armless Chair                | 28"Square x 29"H   | \$598.00   | 778.00   |       |
| 18066-0009            |      | Function Black Leather Corner                       | 28"Square x 29"H   | \$644.00   | 837.00   | 1     |
| Continental (Pg. 3)   |      |                                                     |                    |            |          | T     |
| 18303-0006            |      | Continental Bright White Leather Curved Loveseat    | 82"W x 34"D x 31"H | \$1,156.00 | 1,502.00 |       |
| 18304-0002            |      | Continental Bright White Leather Reverse Curved Lov | 72"W x 34"D x 31"H | \$1,120.00 | 1,455.00 | 1     |
| 18296-0006            |      | Continental Bright White Leather Wedge Ottoman      | 30"W x 34"D x 19"H | \$498.00   | 647.00   | 1     |
| 18184-0283            |      | Continental Bright White Leather Curved Bench       | 70"W x 26"D x 19"H | \$588.00   | 764.00   | 1     |
| 18184-0284            |      | Continental Bright White Leather Half Moon Ottoman  | 33"W x 19"D x 19"H | \$498.00   | 647.00   | +     |
| Boca (Pg. 3)          |      |                                                     |                    | <b> </b>   | 017.00   |       |
| 18066-0026            |      | Boca Black Leather Corner                           | 27"W x 27"D x 30"H | \$644.00   | 837.00   |       |
| 18284-0786            |      | Boca Black Leather Armless                          | 22"W x 27"D x 30"H | \$598.00   | 778.00   |       |
| Metro (Pg. 4)         |      | Doca Diack Ecalifici Airniess                       |                    | φ330.00    | 110.00   |       |
| 18228-0602            |      | Metro Black Leather Sofa                            | 85"W x 35"D x 35"H | \$963.00   | 1,253.00 |       |
| 18167-0467            |      | Metro Black Leather Loveseat                        | 60"W x 35"D x 35"H | \$929.00   | 1,207.00 |       |
| 18284-0482            |      | Metro Black Leather Chair                           | 35"Square x 35"H   | \$725.00   | 943.00   |       |
| 18184-0179            |      | Metro Black Leather Square Ottoman                  | 40"Square x 17"H   | \$498.00   | 647.00   |       |
| 18024-0008            |      | Metro Black Leather Bench Ottoman                   | 60"W x 24"D x 17"H | \$498.00   | 647.00   |       |
| Grammercy (Pg. 4 & 5) |      |                                                     | 00 W X 24 D X 17 H | \$490.00   | 047.00   |       |
| 18228-0605            |      | Grammercy Charcoal Leather Sofa                     | 82"W x 36"D x 36"H | ¢1.074.00  | 1,395.00 |       |
|                       |      |                                                     |                    | \$1,074.00 | · ·      |       |
| 18167-0469            |      | Grammercy Charcoal Leather Loveseat                 | 57"W x 36"D x 36"H | \$935.00   | 1,216.00 |       |
| 18284-0485            |      | Grammercy Charcoal Leather Chair                    | 28"W x 36"D x 36"H |            | 778.00   |       |
| 18066-0015            |      | Grammercy Charcoal Leather Corner                   | 36"Square x 36"H   | \$688.00   | 895.00   |       |
| 18184-0036            |      | Grammercy Charcoal Leather Round Ottoman            | 46"Round x 17"H    | \$498.00   | 647.00   |       |
| 18184-0033            |      | Grammercy Charcoal Leather Square Ottoman           | 40"Square x 17"H   | \$498.00   | 647.00   |       |
| Aubrey (Pg. 5)        |      |                                                     |                    |            |          |       |
| 18228-0891            |      | Aubrey Sofa                                         | 90"W x 35"D x 35"H | \$1,256.00 | 1,633.00 |       |
| 18284-0898            |      | Aubrey Chair                                        | 37"W x 35"D x 35"H | \$790.00   | 1,027.00 |       |
| 18184-0303            |      | Aubrey Bench Ottoman                                | 48"W x 24"D x 18"H | \$460.00   | 598.00   |       |
| Chandler (Pg. 5 & 6)  |      |                                                     |                    |            |          |       |
| 18228-0795            |      | Chandler Red Leather Sofa                           | 76"W x 37"D x 35"H | \$963.00   | 1,253.00 |       |
| 18167-0581            |      | Chandler Red Leather Loveseat                       | 53"W x 37"D x 35"H | \$929.00   | 1,207.00 |       |
| 18284-0717            |      | Chandler Red Leather Chair                          | 31"W x 37"D x 35"H | \$725.00   | 943.00   |       |
| 18024-0062            |      | Chandler Red Leather Bench Ottoman                  | 60"W x 24"D x 17"H | \$498.00   | 647.00   |       |
| Evoke (Pg. 6)         |      |                                                     |                    |            |          |       |
| 13229-0007            |      | Evoke Sofa                                          | 81"W x 35"D x 27"H | \$1,457.00 | 1,893.00 |       |
| 13041-0015            |      | Evoke Chair                                         | 33"W x 35"D x 27"H | \$781.00   | 1,015.00 |       |
| 13054-0011            |      | Evoke Cocktail Table                                | 48"W x 24"D x 18"H | \$498.00   | 647.00   |       |
| 13110-0009            |      | Evoke End Table                                     | 24"W x 28"D x 25"H | \$442.00   | 573.00   |       |
| 13110-0008            |      | Evoke Cube Table                                    | 18"Square          | \$313.00   | 407.00   | 1     |
| Latitude (Pg. 6)      |      |                                                     |                    |            |          |       |