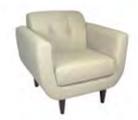

#### \*SHOW SITE ORDERS WILL BE SUBJECT TO A 30% SURCHARGE ON STANDARD RATES\* SHOW SITE ORDERS WILL BE BASED ON AVAILABILITY SPECIALTY FURNISHINGS CATALOG

| Item Number           | Qty. | •                                                   | Dimensions         | Discount   | Standard | Total |
|-----------------------|------|-----------------------------------------------------|--------------------|------------|----------|-------|
| Blanc (Pg. 2)         |      | $\mathcal{N}_{\mathcal{I}}$                         |                    |            |          |       |
| 18228-0847            |      | Blanc Bright White Leather Sofa                     | 75"W x 35"D x 35"H | \$1,173.00 | 1,525.00 |       |
| 18167-0614            |      | Blanc Bright White Leather Loveseat                 | 54"W x 35"D x 35"H | \$1,120.00 | 1,455.00 |       |
| 18284-0834            |      | Blanc Bright White Leather Chair                    | 33"W x 35"D x 35"H | \$935.00   | 1,216.00 |       |
| 18024-0072            |      | Blanc Bright White Leather Bench Ottoman            | 48"W x 24"D x 18"H | \$562.00   | 730.00   |       |
| 18184-0274            |      | Blanc Bright White Leather Cube Ottoman             | 17"Square          | \$197.00   | 256.00   |       |
| Function (Pg. 2)      |      |                                                     | ·                  |            |          | T.    |
| 18284-0554            |      | Function Bright White Leather Armless Chair         | 28"Square x 29"H   | \$598.00   | 778.00   |       |
| 18066-0016            |      | Function Bright White Leather Corner                | 28"Square x 29"H   | \$644.00   | 837.00   |       |
| 18284-0452            |      | Function Black Leather Armless Chair                | 28"Square x 29"H   | \$598.00   | 778.00   |       |
| 18066-0009            |      | Function Black Leather Corner                       | 28"Square x 29"H   | \$644.00   | 837.00   | 1     |
| Continental (Pg. 3)   |      |                                                     |                    |            |          | T     |
| 18303-0006            |      | Continental Bright White Leather Curved Loveseat    | 82"W x 34"D x 31"H | \$1,156.00 | 1,502.00 |       |
| 18304-0002            |      | Continental Bright White Leather Reverse Curved Lov | 72"W x 34"D x 31"H | \$1,120.00 | 1,455.00 | 1     |
| 18296-0006            |      | Continental Bright White Leather Wedge Ottoman      | 30"W x 34"D x 19"H | \$498.00   | 647.00   | 1     |
| 18184-0283            |      | Continental Bright White Leather Curved Bench       | 70"W x 26"D x 19"H | \$588.00   | 764.00   | 1     |
| 18184-0284            |      | Continental Bright White Leather Half Moon Ottoman  | 33"W x 19"D x 19"H | \$498.00   | 647.00   | +     |
| Boca (Pg. 3)          |      |                                                     |                    | <b> </b>   | 017.00   |       |
| 18066-0026            |      | Boca Black Leather Corner                           | 27"W x 27"D x 30"H | \$644.00   | 837.00   |       |
| 18284-0786            |      | Boca Black Leather Armless                          | 22"W x 27"D x 30"H | \$598.00   | 778.00   |       |
| Metro (Pg. 4)         |      | Doca Diack Ecalifici Airniess                       |                    | φ330.00    | 110.00   |       |
| 18228-0602            |      | Metro Black Leather Sofa                            | 85"W x 35"D x 35"H | \$963.00   | 1,253.00 |       |
| 18167-0467            |      | Metro Black Leather Loveseat                        | 60"W x 35"D x 35"H | \$929.00   | 1,207.00 |       |
| 18284-0482            |      | Metro Black Leather Chair                           | 35"Square x 35"H   | \$725.00   | 943.00   |       |
| 18184-0179            |      | Metro Black Leather Square Ottoman                  | 40"Square x 17"H   | \$498.00   | 647.00   |       |
| 18024-0008            |      | Metro Black Leather Bench Ottoman                   | 60"W x 24"D x 17"H | \$498.00   | 647.00   |       |
| Grammercy (Pg. 4 & 5) |      |                                                     | 00 W X 24 D X 17 H | \$490.00   | 047.00   |       |
| 18228-0605            |      | Grammercy Charcoal Leather Sofa                     | 82"W x 36"D x 36"H | ¢1.074.00  | 1,395.00 |       |
|                       |      |                                                     |                    | \$1,074.00 | · ·      |       |
| 18167-0469            |      | Grammercy Charcoal Leather Loveseat                 | 57"W x 36"D x 36"H | \$935.00   | 1,216.00 |       |
| 18284-0485            |      | Grammercy Charcoal Leather Chair                    | 28"W x 36"D x 36"H |            | 778.00   |       |
| 18066-0015            |      | Grammercy Charcoal Leather Corner                   | 36"Square x 36"H   | \$688.00   | 895.00   |       |
| 18184-0036            |      | Grammercy Charcoal Leather Round Ottoman            | 46"Round x 17"H    | \$498.00   | 647.00   |       |
| 18184-0033            |      | Grammercy Charcoal Leather Square Ottoman           | 40"Square x 17"H   | \$498.00   | 647.00   |       |
| Aubrey (Pg. 5)        |      |                                                     |                    |            |          |       |
| 18228-0891            |      | Aubrey Sofa                                         | 90"W x 35"D x 35"H | \$1,256.00 | 1,633.00 |       |
| 18284-0898            |      | Aubrey Chair                                        | 37"W x 35"D x 35"H | \$790.00   | 1,027.00 |       |
| 18184-0303            |      | Aubrey Bench Ottoman                                | 48"W x 24"D x 18"H | \$460.00   | 598.00   |       |
| Chandler (Pg. 5 & 6)  |      |                                                     |                    |            |          |       |
| 18228-0795            |      | Chandler Red Leather Sofa                           | 76"W x 37"D x 35"H | \$963.00   | 1,253.00 |       |
| 18167-0581            |      | Chandler Red Leather Loveseat                       | 53"W x 37"D x 35"H | \$929.00   | 1,207.00 |       |
| 18284-0717            |      | Chandler Red Leather Chair                          | 31"W x 37"D x 35"H | \$725.00   | 943.00   |       |
| 18024-0062            |      | Chandler Red Leather Bench Ottoman                  | 60"W x 24"D x 17"H | \$498.00   | 647.00   |       |
| Evoke (Pg. 6)         |      |                                                     |                    |            |          |       |
| 13229-0007            |      | Evoke Sofa                                          | 81"W x 35"D x 27"H | \$1,457.00 | 1,893.00 |       |
| 13041-0015            |      | Evoke Chair                                         | 33"W x 35"D x 27"H | \$781.00   | 1,015.00 |       |
| 13054-0011            |      | Evoke Cocktail Table                                | 48"W x 24"D x 18"H | \$498.00   | 647.00   |       |
| 13110-0009            |      | Evoke End Table                                     | 24"W x 28"D x 25"H | \$442.00   | 573.00   |       |
| 13110-0008            |      | Evoke Cube Table                                    | 18"Square          | \$313.00   | 407.00   | 1     |
| Latitude (Pg. 6)      |      |                                                     |                    |            |          |       |