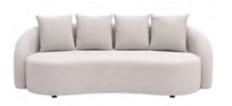

#### \*SHOW SITE ORDERS WILL BE SUBJECT TO A 30% SURCHARGE ON STANDARD RATES\* SHOW SITE ORDERS WILL BE BASED ON AVAILABILITY SPECIALTY FURNISHINGS CATALOG

| Item Number           | Qty. | •                                                   | Dimensions         | Discount   | Standard | Total |
|-----------------------|------|-----------------------------------------------------|--------------------|------------|----------|-------|
| Blanc (Pg. 2)         |      | $\mathcal{N}_{\mathcal{I}}$                         |                    |            |          |       |
| 18228-0847            |      | Blanc Bright White Leather Sofa                     | 75"W x 35"D x 35"H | \$1,173.00 | 1,525.00 |       |
| 18167-0614            |      | Blanc Bright White Leather Loveseat                 | 54"W x 35"D x 35"H | \$1,120.00 | 1,455.00 |       |
| 18284-0834            |      | Blanc Bright White Leather Chair                    | 33"W x 35"D x 35"H | \$935.00   | 1,216.00 |       |
| 18024-0072            |      | Blanc Bright White Leather Bench Ottoman            | 48"W x 24"D x 18"H | \$562.00   | 730.00   |       |
| 18184-0274            |      | Blanc Bright White Leather Cube Ottoman             | 17"Square          | \$197.00   | 256.00   |       |
| Function (Pg. 2)      |      |                                                     | ·                  |            |          | T.    |
| 18284-0554            |      | Function Bright White Leather Armless Chair         | 28"Square x 29"H   | \$598.00   | 778.00   |       |
| 18066-0016            |      | Function Bright White Leather Corner                | 28"Square x 29"H   | \$644.00   | 837.00   |       |
| 18284-0452            |      | Function Black Leather Armless Chair                | 28"Square x 29"H   | \$598.00   | 778.00   |       |
| 18066-0009            |      | Function Black Leather Corner                       | 28"Square x 29"H   | \$644.00   | 837.00   | 1     |
| Continental (Pg. 3)   |      |                                                     |                    |            |          | T     |
| 18303-0006            |      | Continental Bright White Leather Curved Loveseat    | 82"W x 34"D x 31"H | \$1,156.00 | 1,502.00 |       |
| 18304-0002            |      | Continental Bright White Leather Reverse Curved Lov | 72"W x 34"D x 31"H | \$1,120.00 | 1,455.00 | 1     |
| 18296-0006            |      | Continental Bright White Leather Wedge Ottoman      | 30"W x 34"D x 19"H | \$498.00   | 647.00   | 1     |
| 18184-0283            |      | Continental Bright White Leather Curved Bench       | 70"W x 26"D x 19"H | \$588.00   | 764.00   | 1     |
| 18184-0284            |      | Continental Bright White Leather Half Moon Ottoman  | 33"W x 19"D x 19"H | \$498.00   | 647.00   | +     |
| Boca (Pg. 3)          |      |                                                     |                    | <b> </b>   | 017.00   |       |
| 18066-0026            |      | Boca Black Leather Corner                           | 27"W x 27"D x 30"H | \$644.00   | 837.00   |       |
| 18284-0786            |      | Boca Black Leather Armless                          | 22"W x 27"D x 30"H | \$598.00   | 778.00   |       |
| Metro (Pg. 4)         |      | Doca Diack Ecalifici Airniess                       |                    | φ330.00    | 110.00   |       |
| 18228-0602            |      | Metro Black Leather Sofa                            | 85"W x 35"D x 35"H | \$963.00   | 1,253.00 |       |
| 18167-0467            |      | Metro Black Leather Loveseat                        | 60"W x 35"D x 35"H | \$929.00   | 1,207.00 |       |
| 18284-0482            |      | Metro Black Leather Chair                           | 35"Square x 35"H   | \$725.00   | 943.00   |       |
| 18184-0179            |      | Metro Black Leather Square Ottoman                  | 40"Square x 17"H   | \$498.00   | 647.00   |       |
| 18024-0008            |      | Metro Black Leather Bench Ottoman                   | 60"W x 24"D x 17"H | \$498.00   | 647.00   |       |
| Grammercy (Pg. 4 & 5) |      |                                                     | 00 W X 24 D X 17 H | \$490.00   | 047.00   |       |
| 18228-0605            |      | Grammercy Charcoal Leather Sofa                     | 82"W x 36"D x 36"H | ¢1.074.00  | 1,395.00 |       |
|                       |      |                                                     |                    | \$1,074.00 | · ·      |       |
| 18167-0469            |      | Grammercy Charcoal Leather Loveseat                 | 57"W x 36"D x 36"H | \$935.00   | 1,216.00 |       |
| 18284-0485            |      | Grammercy Charcoal Leather Chair                    | 28"W x 36"D x 36"H |            | 778.00   |       |
| 18066-0015            |      | Grammercy Charcoal Leather Corner                   | 36"Square x 36"H   | \$688.00   | 895.00   |       |
| 18184-0036            |      | Grammercy Charcoal Leather Round Ottoman            | 46"Round x 17"H    | \$498.00   | 647.00   |       |
| 18184-0033            |      | Grammercy Charcoal Leather Square Ottoman           | 40"Square x 17"H   | \$498.00   | 647.00   |       |
| Aubrey (Pg. 5)        |      |                                                     |                    |            |          |       |
| 18228-0891            |      | Aubrey Sofa                                         | 90"W x 35"D x 35"H | \$1,256.00 | 1,633.00 |       |
| 18284-0898            |      | Aubrey Chair                                        | 37"W x 35"D x 35"H | \$790.00   | 1,027.00 |       |
| 18184-0303            |      | Aubrey Bench Ottoman                                | 48"W x 24"D x 18"H | \$460.00   | 598.00   |       |
| Chandler (Pg. 5 & 6)  |      |                                                     |                    |            |          |       |
| 18228-0795            |      | Chandler Red Leather Sofa                           | 76"W x 37"D x 35"H | \$963.00   | 1,253.00 |       |
| 18167-0581            |      | Chandler Red Leather Loveseat                       | 53"W x 37"D x 35"H | \$929.00   | 1,207.00 |       |
| 18284-0717            |      | Chandler Red Leather Chair                          | 31"W x 37"D x 35"H | \$725.00   | 943.00   |       |
| 18024-0062            |      | Chandler Red Leather Bench Ottoman                  | 60"W x 24"D x 17"H | \$498.00   | 647.00   |       |
| Evoke (Pg. 6)         |      |                                                     |                    |            |          |       |
| 13229-0007            |      | Evoke Sofa                                          | 81"W x 35"D x 27"H | \$1,457.00 | 1,893.00 |       |
| 13041-0015            |      | Evoke Chair                                         | 33"W x 35"D x 27"H | \$781.00   | 1,015.00 |       |
| 13054-0011            |      | Evoke Cocktail Table                                | 48"W x 24"D x 18"H | \$498.00   | 647.00   |       |
| 13110-0009            |      | Evoke End Table                                     | 24"W x 28"D x 25"H | \$442.00   | 573.00   |       |
| 13110-0008            |      | Evoke Cube Table                                    | 18"Square          | \$313.00   | 407.00   | 1     |
| Latitude (Pg. 6)      |      |                                                     |                    |            |          |       |