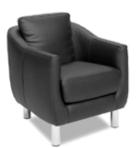

#### \*SHOW SITE ORDERS WILL BE SUBJECT TO A 30% SURCHARGE ON STANDARD RATES\* SHOW SITE ORDERS WILL BE BASED ON AVAILABILITY SPECIALTY FURNISHINGS CATALOG

| Item Number           | Qty. | •                                                   | Dimensions         | Discount   | Standard | Total |
|-----------------------|------|-----------------------------------------------------|--------------------|------------|----------|-------|
| Blanc (Pg. 2)         |      | $\mathcal{N}_{\mathcal{I}}$                         |                    |            |          |       |
| 18228-0847            |      | Blanc Bright White Leather Sofa                     | 75"W x 35"D x 35"H | \$1,173.00 | 1,525.00 |       |
| 18167-0614            |      | Blanc Bright White Leather Loveseat                 | 54"W x 35"D x 35"H | \$1,120.00 | 1,455.00 |       |
| 18284-0834            |      | Blanc Bright White Leather Chair                    | 33"W x 35"D x 35"H | \$935.00   | 1,216.00 |       |
| 18024-0072            |      | Blanc Bright White Leather Bench Ottoman            | 48"W x 24"D x 18"H | \$562.00   | 730.00   |       |
| 18184-0274            |      | Blanc Bright White Leather Cube Ottoman             | 17"Square          | \$197.00   | 256.00   |       |
| Function (Pg. 2)      |      |                                                     | ·                  |            |          | T.    |
| 18284-0554            |      | Function Bright White Leather Armless Chair         | 28"Square x 29"H   | \$598.00   | 778.00   |       |
| 18066-0016            |      | Function Bright White Leather Corner                | 28"Square x 29"H   | \$644.00   | 837.00   |       |
| 18284-0452            |      | Function Black Leather Armless Chair                | 28"Square x 29"H   | \$598.00   | 778.00   |       |
| 18066-0009            |      | Function Black Leather Corner                       | 28"Square x 29"H   | \$644.00   | 837.00   | 1     |
| Continental (Pg. 3)   |      |                                                     |                    |            |          | T     |
| 18303-0006            |      | Continental Bright White Leather Curved Loveseat    | 82"W x 34"D x 31"H | \$1,156.00 | 1,502.00 |       |
| 18304-0002            |      | Continental Bright White Leather Reverse Curved Lov | 72"W x 34"D x 31"H | \$1,120.00 | 1,455.00 | 1     |
| 18296-0006            |      | Continental Bright White Leather Wedge Ottoman      | 30"W x 34"D x 19"H | \$498.00   | 647.00   | 1     |
| 18184-0283            |      | Continental Bright White Leather Curved Bench       | 70"W x 26"D x 19"H | \$588.00   | 764.00   | 1     |
| 18184-0284            |      | Continental Bright White Leather Half Moon Ottoman  | 33"W x 19"D x 19"H | \$498.00   | 647.00   | +     |
| Boca (Pg. 3)          |      |                                                     |                    | <b> </b>   | 017.00   |       |
| 18066-0026            |      | Boca Black Leather Corner                           | 27"W x 27"D x 30"H | \$644.00   | 837.00   |       |
| 18284-0786            |      | Boca Black Leather Armless                          | 22"W x 27"D x 30"H | \$598.00   | 778.00   |       |
| Metro (Pg. 4)         |      | Doca Diack Ecalifici Airniess                       |                    | φ330.00    | 110.00   |       |
| 18228-0602            |      | Metro Black Leather Sofa                            | 85"W x 35"D x 35"H | \$963.00   | 1,253.00 |       |
| 18167-0467            |      | Metro Black Leather Loveseat                        | 60"W x 35"D x 35"H | \$929.00   | 1,207.00 |       |
| 18284-0482            |      | Metro Black Leather Chair                           | 35"Square x 35"H   | \$725.00   | 943.00   |       |
| 18184-0179            |      | Metro Black Leather Square Ottoman                  | 40"Square x 17"H   | \$498.00   | 647.00   |       |
| 18024-0008            |      | Metro Black Leather Bench Ottoman                   | 60"W x 24"D x 17"H | \$498.00   | 647.00   |       |
| Grammercy (Pg. 4 & 5) |      |                                                     | 00 W X 24 D X 17 H | \$490.00   | 047.00   |       |
| 18228-0605            |      | Grammercy Charcoal Leather Sofa                     | 82"W x 36"D x 36"H | ¢1.074.00  | 1,395.00 |       |
|                       |      |                                                     |                    | \$1,074.00 | · ·      |       |
| 18167-0469            |      | Grammercy Charcoal Leather Loveseat                 | 57"W x 36"D x 36"H | \$935.00   | 1,216.00 |       |
| 18284-0485            |      | Grammercy Charcoal Leather Chair                    | 28"W x 36"D x 36"H |            | 778.00   |       |
| 18066-0015            |      | Grammercy Charcoal Leather Corner                   | 36"Square x 36"H   | \$688.00   | 895.00   |       |
| 18184-0036            |      | Grammercy Charcoal Leather Round Ottoman            | 46"Round x 17"H    | \$498.00   | 647.00   |       |
| 18184-0033            |      | Grammercy Charcoal Leather Square Ottoman           | 40"Square x 17"H   | \$498.00   | 647.00   |       |
| Aubrey (Pg. 5)        |      |                                                     |                    |            |          |       |
| 18228-0891            |      | Aubrey Sofa                                         | 90"W x 35"D x 35"H | \$1,256.00 | 1,633.00 |       |
| 18284-0898            |      | Aubrey Chair                                        | 37"W x 35"D x 35"H | \$790.00   | 1,027.00 |       |
| 18184-0303            |      | Aubrey Bench Ottoman                                | 48"W x 24"D x 18"H | \$460.00   | 598.00   |       |
| Chandler (Pg. 5 & 6)  |      |                                                     |                    |            |          |       |
| 18228-0795            |      | Chandler Red Leather Sofa                           | 76"W x 37"D x 35"H | \$963.00   | 1,253.00 |       |
| 18167-0581            |      | Chandler Red Leather Loveseat                       | 53"W x 37"D x 35"H | \$929.00   | 1,207.00 |       |
| 18284-0717            |      | Chandler Red Leather Chair                          | 31"W x 37"D x 35"H | \$725.00   | 943.00   |       |
| 18024-0062            |      | Chandler Red Leather Bench Ottoman                  | 60"W x 24"D x 17"H | \$498.00   | 647.00   |       |
| Evoke (Pg. 6)         |      |                                                     |                    |            |          |       |
| 13229-0007            |      | Evoke Sofa                                          | 81"W x 35"D x 27"H | \$1,457.00 | 1,893.00 |       |
| 13041-0015            |      | Evoke Chair                                         | 33"W x 35"D x 27"H | \$781.00   | 1,015.00 |       |
| 13054-0011            |      | Evoke Cocktail Table                                | 48"W x 24"D x 18"H | \$498.00   | 647.00   |       |
| 13110-0009            |      | Evoke End Table                                     | 24"W x 28"D x 25"H | \$442.00   | 573.00   |       |
| 13110-0008            |      | Evoke Cube Table                                    | 18"Square          | \$313.00   | 407.00   | 1     |
| Latitude (Pg. 6)      |      |                                                     |                    |            |          |       |