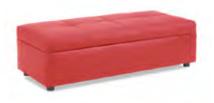

#### \*SHOW SITE ORDERS WILL BE SUBJECT TO A 30% SURCHARGE ON STANDARD RATES\* SHOW SITE ORDERS WILL BE BASED ON AVAILABILITY SPECIALTY FURNISHINGS CATALOG

| Item Number           | Qty. | •                                                   | Dimensions         | Discount   | Standard | Total |
|-----------------------|------|-----------------------------------------------------|--------------------|------------|----------|-------|
| Blanc (Pg. 2)         |      | $\mathcal{N}_{\mathcal{I}}$                         |                    |            |          |       |
| 18228-0847            |      | Blanc Bright White Leather Sofa                     | 75"W x 35"D x 35"H | \$1,173.00 | 1,525.00 |       |
| 18167-0614            |      | Blanc Bright White Leather Loveseat                 | 54"W x 35"D x 35"H | \$1,120.00 | 1,455.00 |       |
| 18284-0834            |      | Blanc Bright White Leather Chair                    | 33"W x 35"D x 35"H | \$935.00   | 1,216.00 |       |
| 18024-0072            |      | Blanc Bright White Leather Bench Ottoman            | 48"W x 24"D x 18"H | \$562.00   | 730.00   |       |
| 18184-0274            |      | Blanc Bright White Leather Cube Ottoman             | 17"Square          | \$197.00   | 256.00   |       |
| Function (Pg. 2)      |      |                                                     | ·                  |            |          | T.    |
| 18284-0554            |      | Function Bright White Leather Armless Chair         | 28"Square x 29"H   | \$598.00   | 778.00   |       |
| 18066-0016            |      | Function Bright White Leather Corner                | 28"Square x 29"H   | \$644.00   | 837.00   |       |
| 18284-0452            |      | Function Black Leather Armless Chair                | 28"Square x 29"H   | \$598.00   | 778.00   |       |
| 18066-0009            |      | Function Black Leather Corner                       | 28"Square x 29"H   | \$644.00   | 837.00   | 1     |
| Continental (Pg. 3)   |      |                                                     |                    |            |          | T     |
| 18303-0006            |      | Continental Bright White Leather Curved Loveseat    | 82"W x 34"D x 31"H | \$1,156.00 | 1,502.00 |       |
| 18304-0002            |      | Continental Bright White Leather Reverse Curved Lov | 72"W x 34"D x 31"H | \$1,120.00 | 1,455.00 | 1     |
| 18296-0006            |      | Continental Bright White Leather Wedge Ottoman      | 30"W x 34"D x 19"H | \$498.00   | 647.00   | 1     |
| 18184-0283            |      | Continental Bright White Leather Curved Bench       | 70"W x 26"D x 19"H | \$588.00   | 764.00   | 1     |
| 18184-0284            |      | Continental Bright White Leather Half Moon Ottoman  | 33"W x 19"D x 19"H | \$498.00   | 647.00   | +     |
| Boca (Pg. 3)          |      |                                                     |                    | <b> </b>   | 017.00   |       |
| 18066-0026            |      | Boca Black Leather Corner                           | 27"W x 27"D x 30"H | \$644.00   | 837.00   |       |
| 18284-0786            |      | Boca Black Leather Armless                          | 22"W x 27"D x 30"H | \$598.00   | 778.00   |       |
| Metro (Pg. 4)         |      | Doca Diack Ecalifici Airniess                       |                    | φ330.00    | 110.00   |       |
| 18228-0602            |      | Metro Black Leather Sofa                            | 85"W x 35"D x 35"H | \$963.00   | 1,253.00 |       |
| 18167-0467            |      | Metro Black Leather Loveseat                        | 60"W x 35"D x 35"H | \$929.00   | 1,207.00 |       |
| 18284-0482            |      | Metro Black Leather Chair                           | 35"Square x 35"H   | \$725.00   | 943.00   |       |
| 18184-0179            |      | Metro Black Leather Square Ottoman                  | 40"Square x 17"H   | \$498.00   | 647.00   |       |
| 18024-0008            |      | Metro Black Leather Bench Ottoman                   | 60"W x 24"D x 17"H | \$498.00   | 647.00   |       |
| Grammercy (Pg. 4 & 5) |      |                                                     | 00 W X 24 D X 17 H | \$490.00   | 047.00   |       |
| 18228-0605            |      | Grammercy Charcoal Leather Sofa                     | 82"W x 36"D x 36"H | ¢1.074.00  | 1,395.00 |       |
|                       |      |                                                     |                    | \$1,074.00 | · ·      |       |
| 18167-0469            |      | Grammercy Charcoal Leather Loveseat                 | 57"W x 36"D x 36"H | \$935.00   | 1,216.00 |       |
| 18284-0485            |      | Grammercy Charcoal Leather Chair                    | 28"W x 36"D x 36"H |            | 778.00   |       |
| 18066-0015            |      | Grammercy Charcoal Leather Corner                   | 36"Square x 36"H   | \$688.00   | 895.00   |       |
| 18184-0036            |      | Grammercy Charcoal Leather Round Ottoman            | 46"Round x 17"H    | \$498.00   | 647.00   |       |
| 18184-0033            |      | Grammercy Charcoal Leather Square Ottoman           | 40"Square x 17"H   | \$498.00   | 647.00   |       |
| Aubrey (Pg. 5)        |      |                                                     |                    |            |          |       |
| 18228-0891            |      | Aubrey Sofa                                         | 90"W x 35"D x 35"H | \$1,256.00 | 1,633.00 |       |
| 18284-0898            |      | Aubrey Chair                                        | 37"W x 35"D x 35"H | \$790.00   | 1,027.00 |       |
| 18184-0303            |      | Aubrey Bench Ottoman                                | 48"W x 24"D x 18"H | \$460.00   | 598.00   |       |
| Chandler (Pg. 5 & 6)  |      |                                                     |                    |            |          |       |
| 18228-0795            |      | Chandler Red Leather Sofa                           | 76"W x 37"D x 35"H | \$963.00   | 1,253.00 |       |
| 18167-0581            |      | Chandler Red Leather Loveseat                       | 53"W x 37"D x 35"H | \$929.00   | 1,207.00 |       |
| 18284-0717            |      | Chandler Red Leather Chair                          | 31"W x 37"D x 35"H | \$725.00   | 943.00   |       |
| 18024-0062            |      | Chandler Red Leather Bench Ottoman                  | 60"W x 24"D x 17"H | \$498.00   | 647.00   |       |
| Evoke (Pg. 6)         |      |                                                     |                    |            |          |       |
| 13229-0007            |      | Evoke Sofa                                          | 81"W x 35"D x 27"H | \$1,457.00 | 1,893.00 |       |
| 13041-0015            |      | Evoke Chair                                         | 33"W x 35"D x 27"H | \$781.00   | 1,015.00 |       |
| 13054-0011            |      | Evoke Cocktail Table                                | 48"W x 24"D x 18"H | \$498.00   | 647.00   |       |
| 13110-0009            |      | Evoke End Table                                     | 24"W x 28"D x 25"H | \$442.00   | 573.00   |       |
| 13110-0008            |      | Evoke Cube Table                                    | 18"Square          | \$313.00   | 407.00   | 1     |
| Latitude (Pg. 6)      |      |                                                     |                    |            |          |       |