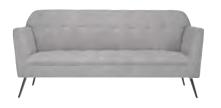

#### \*SHOW SITE ORDERS WILL BE SUBJECT TO A 30% SURCHARGE ON STANDARD RATES\* SHOW SITE ORDERS WILL BE BASED ON AVAILABILITY SPECIALTY FURNISHINGS CATALOG

| Item Number           | Qty. | •                                                   | Dimensions         | Discount   | Standard | Total |
|-----------------------|------|-----------------------------------------------------|--------------------|------------|----------|-------|
| Blanc (Pg. 2)         |      | $\mathcal{N}_{\mathcal{I}}$                         |                    |            |          |       |
| 18228-0847            |      | Blanc Bright White Leather Sofa                     | 75"W x 35"D x 35"H | \$1,173.00 | 1,525.00 |       |
| 18167-0614            |      | Blanc Bright White Leather Loveseat                 | 54"W x 35"D x 35"H | \$1,120.00 | 1,455.00 |       |
| 18284-0834            |      | Blanc Bright White Leather Chair                    | 33"W x 35"D x 35"H | \$935.00   | 1,216.00 |       |
| 18024-0072            |      | Blanc Bright White Leather Bench Ottoman            | 48"W x 24"D x 18"H | \$562.00   | 730.00   |       |
| 18184-0274            |      | Blanc Bright White Leather Cube Ottoman             | 17"Square          | \$197.00   | 256.00   |       |
| Function (Pg. 2)      |      |                                                     | ·                  |            |          | T.    |
| 18284-0554            |      | Function Bright White Leather Armless Chair         | 28"Square x 29"H   | \$598.00   | 778.00   |       |
| 18066-0016            |      | Function Bright White Leather Corner                | 28"Square x 29"H   | \$644.00   | 837.00   |       |
| 18284-0452            |      | Function Black Leather Armless Chair                | 28"Square x 29"H   | \$598.00   | 778.00   |       |
| 18066-0009            |      | Function Black Leather Corner                       | 28"Square x 29"H   | \$644.00   | 837.00   | 1     |
| Continental (Pg. 3)   |      |                                                     |                    |            |          | T     |
| 18303-0006            |      | Continental Bright White Leather Curved Loveseat    | 82"W x 34"D x 31"H | \$1,156.00 | 1,502.00 |       |
| 18304-0002            |      | Continental Bright White Leather Reverse Curved Lov | 72"W x 34"D x 31"H | \$1,120.00 | 1,455.00 | 1     |
| 18296-0006            |      | Continental Bright White Leather Wedge Ottoman      | 30"W x 34"D x 19"H | \$498.00   | 647.00   | 1     |
| 18184-0283            |      | Continental Bright White Leather Curved Bench       | 70"W x 26"D x 19"H | \$588.00   | 764.00   | 1     |
| 18184-0284            |      | Continental Bright White Leather Half Moon Ottoman  | 33"W x 19"D x 19"H | \$498.00   | 647.00   | +     |
| Boca (Pg. 3)          |      |                                                     |                    | <b> </b>   | 017.00   |       |
| 18066-0026            |      | Boca Black Leather Corner                           | 27"W x 27"D x 30"H | \$644.00   | 837.00   |       |
| 18284-0786            |      | Boca Black Leather Armless                          | 22"W x 27"D x 30"H | \$598.00   | 778.00   |       |
| Metro (Pg. 4)         |      | Doca Diack Ecalifici Airniess                       |                    | φ330.00    | 110.00   |       |
| 18228-0602            |      | Metro Black Leather Sofa                            | 85"W x 35"D x 35"H | \$963.00   | 1,253.00 |       |
| 18167-0467            |      | Metro Black Leather Loveseat                        | 60"W x 35"D x 35"H | \$929.00   | 1,207.00 |       |
| 18284-0482            |      | Metro Black Leather Chair                           | 35"Square x 35"H   | \$725.00   | 943.00   |       |
| 18184-0179            |      | Metro Black Leather Square Ottoman                  | 40"Square x 17"H   | \$498.00   | 647.00   |       |
| 18024-0008            |      | Metro Black Leather Bench Ottoman                   | 60"W x 24"D x 17"H | \$498.00   | 647.00   |       |
| Grammercy (Pg. 4 & 5) |      |                                                     | 00 W X 24 D X 17 H | \$490.00   | 047.00   |       |
| 18228-0605            |      | Grammercy Charcoal Leather Sofa                     | 82"W x 36"D x 36"H | ¢1.074.00  | 1,395.00 |       |
|                       |      |                                                     |                    | \$1,074.00 | · ·      |       |
| 18167-0469            |      | Grammercy Charcoal Leather Loveseat                 | 57"W x 36"D x 36"H | \$935.00   | 1,216.00 |       |
| 18284-0485            |      | Grammercy Charcoal Leather Chair                    | 28"W x 36"D x 36"H |            | 778.00   |       |
| 18066-0015            |      | Grammercy Charcoal Leather Corner                   | 36"Square x 36"H   | \$688.00   | 895.00   |       |
| 18184-0036            |      | Grammercy Charcoal Leather Round Ottoman            | 46"Round x 17"H    | \$498.00   | 647.00   |       |
| 18184-0033            |      | Grammercy Charcoal Leather Square Ottoman           | 40"Square x 17"H   | \$498.00   | 647.00   |       |
| Aubrey (Pg. 5)        |      |                                                     |                    |            |          |       |
| 18228-0891            |      | Aubrey Sofa                                         | 90"W x 35"D x 35"H | \$1,256.00 | 1,633.00 |       |
| 18284-0898            |      | Aubrey Chair                                        | 37"W x 35"D x 35"H | \$790.00   | 1,027.00 |       |
| 18184-0303            |      | Aubrey Bench Ottoman                                | 48"W x 24"D x 18"H | \$460.00   | 598.00   |       |
| Chandler (Pg. 5 & 6)  |      |                                                     |                    |            |          |       |
| 18228-0795            |      | Chandler Red Leather Sofa                           | 76"W x 37"D x 35"H | \$963.00   | 1,253.00 |       |
| 18167-0581            |      | Chandler Red Leather Loveseat                       | 53"W x 37"D x 35"H | \$929.00   | 1,207.00 |       |
| 18284-0717            |      | Chandler Red Leather Chair                          | 31"W x 37"D x 35"H | \$725.00   | 943.00   |       |
| 18024-0062            |      | Chandler Red Leather Bench Ottoman                  | 60"W x 24"D x 17"H | \$498.00   | 647.00   |       |
| Evoke (Pg. 6)         |      |                                                     |                    |            |          |       |
| 13229-0007            |      | Evoke Sofa                                          | 81"W x 35"D x 27"H | \$1,457.00 | 1,893.00 |       |
| 13041-0015            |      | Evoke Chair                                         | 33"W x 35"D x 27"H | \$781.00   | 1,015.00 |       |
| 13054-0011            |      | Evoke Cocktail Table                                | 48"W x 24"D x 18"H | \$498.00   | 647.00   |       |
| 13110-0009            |      | Evoke End Table                                     | 24"W x 28"D x 25"H | \$442.00   | 573.00   |       |
| 13110-0008            |      | Evoke Cube Table                                    | 18"Square          | \$313.00   | 407.00   | 1     |
| Latitude (Pg. 6)      |      |                                                     |                    |            |          |       |