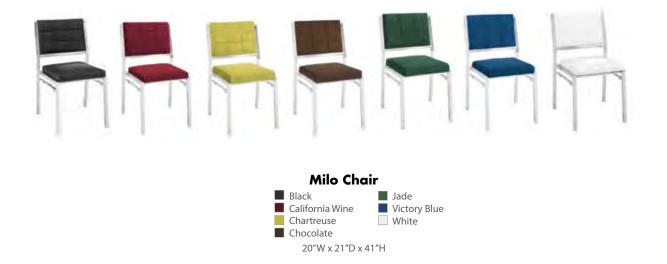

DISCOUNT DEADLINE DATE:

6575 Delilah Road PO Box 3000 Pleasantville, NJ 08232 P: 609-485-2421 F: 609-485-2392

AUGUST 1, 2025

www.vistacs.com

|                                  | DISCOUNT<br>RATES       | STANDARD AMT.<br>RATES           | QTY.                                                                                              | DISCOUNT<br>RATES                             | STANDARD<br>RATES         | AMT.       |
|----------------------------------|-------------------------|----------------------------------|---------------------------------------------------------------------------------------------------|-----------------------------------------------|---------------------------|------------|
| SEA                              | ATING                   |                                  | DRAPED                                                                                            | DISPLAY TABLES - 30                           | " HIGH                    |            |
|                                  | y\$109.00               | \$142.00                         |                                                                                                   | Burgundy Purple Gray Red                      |                           |            |
| Padded Side Chair - gra          | gray\$132.50            | \$104.50<br>\$172.00             | **IF NO COLOR IS SEL                                                                              | ECTED, SHOW COLORS                            | WILL PRE                  | VAIL*      |
|                                  | gray\$152.50            | \$157.50                         | 2' x 4' x 30"                                                                                     | \$163.00                                      | \$212.00                  |            |
| _ 8,                             | 0                       |                                  |                                                                                                   | \$185.50<br>\$228.50                          |                           |            |
|                                  |                         |                                  |                                                                                                   | \$228.30                                      |                           |            |
| ACCE                             | SSORIES                 |                                  |                                                                                                   | φ/0.50                                        | ψ/1.50                    |            |
|                                  | 30"h x 30"rd)\$127.00   | \$165.00                         | DRAPED DIS                                                                                        | PLAY TABLES - 42" CO                          | UNTER HIC                 | ΞĦ         |
|                                  | 42"h x 30"rd)\$132.00   | \$171.50                         |                                                                                                   |                                               |                           |            |
|                                  | \$35.00<br>\$72.00      | \$45.50<br>\$93.75               | Price includes white vinyl to                                                                     |                                               | <b>T</b> 1 <b>X</b> 2 · 1 | а <i>,</i> |
| _ Easel<br>Chrome Sign Frame (22 | 2" x 28")\$82.00        | \$106 75                         |                                                                                                   | urgundy Purple Gray Red<br>LECTED, SHOW COLOR |                           |            |
| Bag Rack                         | \$184.00                | \$239.00                         |                                                                                                   |                                               |                           |            |
|                                  | \$184.00                | \$239.00                         |                                                                                                   | \$210.50                                      |                           |            |
| 8' Stanchion                     |                         | \$41.75                          |                                                                                                   | \$248.00<br>\$272.50                          |                           |            |
| Crossbar                         | \$21.00                 | \$27.50<br>\$378.50              |                                                                                                   | \$70.50                                       | \$91.50                   |            |
|                                  | \$337.00                | \$438.00                         |                                                                                                   | φ/0.50                                        | ψ/1.50                    |            |
| 3' Black Stanchion/Pull          | out Tape\$85.00         |                                  | UNDRAPE                                                                                           | D DISPLAY TABLES - 30                         | " HIGH                    |            |
| 8' Special Background            | \$33.00ft.              | (7 1/2 ft. lengths)<br>\$43 00ft |                                                                                                   |                                               | mom                       |            |
| color: Blue Black Burgundy       | Purple Gray Red Teal W  | hite Hunter Green                | 2' x 4' x 30"                                                                                     | \$77.00                                       | \$100.00                  |            |
| 3' Special Siderails             | \$29.00ft. S            |                                  | $ \begin{array}{c} 2' \times 6' \times 30'' \dots \\ 2' \times 8' \times 30'' \dots \end{array} $ | \$99.00<br>\$103.75                           | \$129.00<br>\$135.00      |            |
| olor. Diac Diack Durgunuy        | Turpic Gray Rea Tean Wi | ine Hunter Oreen                 |                                                                                                   | \$105.75                                      | \$155.00                  |            |
|                                  |                         |                                  |                                                                                                   |                                               |                           |            |
| 12" TABL                         | ETOP RISERS             |                                  | UNDRAPE                                                                                           | D DISPLAY TABLES - 42                         | ?" HIGH                   |            |
|                                  |                         |                                  | 2' x 4' x 42"                                                                                     | \$120.00                                      | \$156.00                  |            |
| e Vinyl                          |                         |                                  | 2, x, 6, x, 42,                                                                                   | \$120.00                                      |                           |            |
| _ 4'                             |                         | 06.00                            |                                                                                                   | \$155.50                                      |                           |            |
| _ 6'                             | \$108.00 \$1            | 40.50                            |                                                                                                   | 0                                             |                           |            |