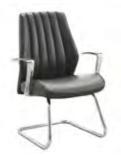

DISCOUNT DEADLINE DATE:

6575 Delilah Road PO Box 3000 Pleasantville, NJ 08232 P: 609-485-2421 F: 609-485-2392

AUGUST 1, 2025

www.vistacs.com

|                                  | DISCOUNT<br>RATES       | STANDARD AMT.<br>RATES           | QTY.                                                                                              | DISCOUNT<br>RATES                             | STANDARD<br>RATES         | AMT.       |
|----------------------------------|-------------------------|----------------------------------|---------------------------------------------------------------------------------------------------|-----------------------------------------------|---------------------------|------------|
| SEA                              | ATING                   |                                  | DRAPED                                                                                            | DISPLAY TABLES - 30                           | " HIGH                    |            |
|                                  | y\$109.00               | \$142.00                         |                                                                                                   | Burgundy Purple Gray Red                      |                           |            |
| Padded Side Chair - gra          | gray\$132.50            | \$104.50<br>\$172.00             | **IF NO COLOR IS SEL                                                                              | ECTED, SHOW COLORS                            | WILL PRE                  | VAIL*      |
|                                  | gray\$152.50            | \$157.50                         | 2' x 4' x 30"                                                                                     | \$163.00                                      | \$212.00                  |            |
| _ 8,                             | 0                       |                                  |                                                                                                   | \$185.50<br>\$228.50                          |                           |            |
|                                  |                         |                                  |                                                                                                   | \$228.30                                      |                           |            |
| ACCE                             | SSORIES                 |                                  |                                                                                                   | φ/0.50                                        | ψ/1.50                    |            |
|                                  | 30"h x 30"rd)\$127.00   | \$165.00                         | DRAPED DIS                                                                                        | PLAY TABLES - 42" CO                          | UNTER HIC                 | ΞĦ         |
|                                  | 42"h x 30"rd)\$132.00   | \$171.50                         |                                                                                                   |                                               |                           |            |
|                                  | \$35.00<br>\$72.00      | \$45.50<br>\$93.75               | Price includes white vinyl to                                                                     |                                               | <b>T</b> 1 <b>X</b> 2 · 1 | а <i>,</i> |
| _ Easel<br>Chrome Sign Frame (22 | 2" x 28")\$82.00        | \$106 75                         |                                                                                                   | urgundy Purple Gray Red<br>LECTED, SHOW COLOR |                           |            |
| Bag Rack                         | \$184.00                | \$239.00                         |                                                                                                   |                                               |                           |            |
|                                  | \$184.00                | \$239.00                         |                                                                                                   | \$210.50                                      |                           |            |
| 8' Stanchion                     |                         | \$41.75                          |                                                                                                   | \$248.00<br>\$272.50                          |                           |            |
| Crossbar                         | \$21.00                 | \$27.50<br>\$378.50              |                                                                                                   | \$70.50                                       | \$91.50                   |            |
|                                  | \$337.00                | \$438.00                         |                                                                                                   | φ/0.50                                        | ψ/1.50                    |            |
| 3' Black Stanchion/Pull          | out Tape\$85.00         |                                  | UNDRAPE                                                                                           | D DISPLAY TABLES - 30                         | " HIGH                    |            |
| 8' Special Background            | \$33.00ft.              | (7 1/2 ft. lengths)<br>\$43 00ft |                                                                                                   |                                               | mom                       |            |
| color: Blue Black Burgundy       | Purple Gray Red Teal W  | hite Hunter Green                | 2' x 4' x 30"                                                                                     | \$77.00                                       | \$100.00                  |            |
| 3' Special Siderails             | \$29.00ft. S            |                                  | $ \begin{array}{c} 2' \times 6' \times 30'' \dots \\ 2' \times 8' \times 30'' \dots \end{array} $ | \$99.00<br>\$103.75                           | \$129.00<br>\$135.00      |            |
| olor. Diac Diack Durgunuy        | Turpic Gray Rea Tean Wi | ine Hunter Oreen                 |                                                                                                   | \$105.75                                      | \$155.00                  |            |
|                                  |                         |                                  |                                                                                                   |                                               |                           |            |
| 12" TABL                         | ETOP RISERS             |                                  | UNDRAPE                                                                                           | D DISPLAY TABLES - 42                         | ?" HIGH                   |            |
|                                  |                         |                                  | 2' x 4' x 42"                                                                                     | \$120.00                                      | \$156.00                  |            |
| e Vinyl                          |                         |                                  | 2, x, 6, x, 42,                                                                                   | \$120.00                                      |                           |            |
| _ 4'                             |                         | 06.00                            |                                                                                                   | \$155.50                                      |                           |            |
| _ 6'                             | \$108.00 \$1            | 40.50                            |                                                                                                   | 0                                             |                           |            |