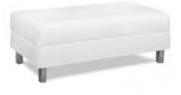

#### \*SHOW SITE ORDERS WILL BE SUBJECT TO A 30% SURCHARGE ON STANDARD RATES\* SHOW SITE ORDERS WILL BE BASED ON AVAILABILITY SPECIALTY FURNISHINGS CATALOG

| Item Number           | Qty. | •                                                   | Dimensions         | Discount   | Standard | Total |
|-----------------------|------|-----------------------------------------------------|--------------------|------------|----------|-------|
| Blanc (Pg. 2)         |      | $\mathcal{N}_{\mathcal{I}}$                         |                    |            |          |       |
| 18228-0847            |      | Blanc Bright White Leather Sofa                     | 75"W x 35"D x 35"H | \$1,173.00 | 1,525.00 |       |
| 18167-0614            |      | Blanc Bright White Leather Loveseat                 | 54"W x 35"D x 35"H | \$1,120.00 | 1,455.00 |       |
| 18284-0834            |      | Blanc Bright White Leather Chair                    | 33"W x 35"D x 35"H | \$935.00   | 1,216.00 |       |
| 18024-0072            |      | Blanc Bright White Leather Bench Ottoman            | 48"W x 24"D x 18"H | \$562.00   | 730.00   |       |
| 18184-0274            |      | Blanc Bright White Leather Cube Ottoman             | 17"Square          | \$197.00   | 256.00   |       |
| Function (Pg. 2)      |      |                                                     | ·                  |            |          | T.    |
| 18284-0554            |      | Function Bright White Leather Armless Chair         | 28"Square x 29"H   | \$598.00   | 778.00   |       |
| 18066-0016            |      | Function Bright White Leather Corner                | 28"Square x 29"H   | \$644.00   | 837.00   |       |
| 18284-0452            |      | Function Black Leather Armless Chair                | 28"Square x 29"H   | \$598.00   | 778.00   |       |
| 18066-0009            |      | Function Black Leather Corner                       | 28"Square x 29"H   | \$644.00   | 837.00   | 1     |
| Continental (Pg. 3)   |      |                                                     |                    |            |          | T     |
| 18303-0006            |      | Continental Bright White Leather Curved Loveseat    | 82"W x 34"D x 31"H | \$1,156.00 | 1,502.00 |       |
| 18304-0002            |      | Continental Bright White Leather Reverse Curved Lov | 72"W x 34"D x 31"H | \$1,120.00 | 1,455.00 | 1     |
| 18296-0006            |      | Continental Bright White Leather Wedge Ottoman      | 30"W x 34"D x 19"H | \$498.00   | 647.00   | 1     |
| 18184-0283            |      | Continental Bright White Leather Curved Bench       | 70"W x 26"D x 19"H | \$588.00   | 764.00   | 1     |
| 18184-0284            |      | Continental Bright White Leather Half Moon Ottoman  | 33"W x 19"D x 19"H | \$498.00   | 647.00   | +     |
| Boca (Pg. 3)          |      |                                                     |                    | <b> </b>   | 017.00   |       |
| 18066-0026            |      | Boca Black Leather Corner                           | 27"W x 27"D x 30"H | \$644.00   | 837.00   |       |
| 18284-0786            |      | Boca Black Leather Armless                          | 22"W x 27"D x 30"H | \$598.00   | 778.00   |       |
| Metro (Pg. 4)         |      | Doca Diack Ecalifici Airniess                       |                    | φ330.00    | 110.00   |       |
| 18228-0602            |      | Metro Black Leather Sofa                            | 85"W x 35"D x 35"H | \$963.00   | 1,253.00 |       |
| 18167-0467            |      | Metro Black Leather Loveseat                        | 60"W x 35"D x 35"H | \$929.00   | 1,207.00 |       |
| 18284-0482            |      | Metro Black Leather Chair                           | 35"Square x 35"H   | \$725.00   | 943.00   |       |
| 18184-0179            |      | Metro Black Leather Square Ottoman                  | 40"Square x 17"H   | \$498.00   | 647.00   |       |
| 18024-0008            |      | Metro Black Leather Bench Ottoman                   | 60"W x 24"D x 17"H | \$498.00   | 647.00   |       |
| Grammercy (Pg. 4 & 5) |      |                                                     | 00 W X 24 D X 17 H | \$490.00   | 047.00   |       |
| 18228-0605            |      | Grammercy Charcoal Leather Sofa                     | 82"W x 36"D x 36"H | ¢1.074.00  | 1,395.00 |       |
|                       |      |                                                     |                    | \$1,074.00 | · ·      |       |
| 18167-0469            |      | Grammercy Charcoal Leather Loveseat                 | 57"W x 36"D x 36"H | \$935.00   | 1,216.00 |       |
| 18284-0485            |      | Grammercy Charcoal Leather Chair                    | 28"W x 36"D x 36"H |            | 778.00   |       |
| 18066-0015            |      | Grammercy Charcoal Leather Corner                   | 36"Square x 36"H   | \$688.00   | 895.00   |       |
| 18184-0036            |      | Grammercy Charcoal Leather Round Ottoman            | 46"Round x 17"H    | \$498.00   | 647.00   |       |
| 18184-0033            |      | Grammercy Charcoal Leather Square Ottoman           | 40"Square x 17"H   | \$498.00   | 647.00   |       |
| Aubrey (Pg. 5)        |      |                                                     |                    |            |          |       |
| 18228-0891            |      | Aubrey Sofa                                         | 90"W x 35"D x 35"H | \$1,256.00 | 1,633.00 |       |
| 18284-0898            |      | Aubrey Chair                                        | 37"W x 35"D x 35"H | \$790.00   | 1,027.00 |       |
| 18184-0303            |      | Aubrey Bench Ottoman                                | 48"W x 24"D x 18"H | \$460.00   | 598.00   |       |
| Chandler (Pg. 5 & 6)  |      |                                                     |                    |            |          |       |
| 18228-0795            |      | Chandler Red Leather Sofa                           | 76"W x 37"D x 35"H | \$963.00   | 1,253.00 |       |
| 18167-0581            |      | Chandler Red Leather Loveseat                       | 53"W x 37"D x 35"H | \$929.00   | 1,207.00 |       |
| 18284-0717            |      | Chandler Red Leather Chair                          | 31"W x 37"D x 35"H | \$725.00   | 943.00   |       |
| 18024-0062            |      | Chandler Red Leather Bench Ottoman                  | 60"W x 24"D x 17"H | \$498.00   | 647.00   |       |
| Evoke (Pg. 6)         |      |                                                     |                    |            |          |       |
| 13229-0007            |      | Evoke Sofa                                          | 81"W x 35"D x 27"H | \$1,457.00 | 1,893.00 |       |
| 13041-0015            |      | Evoke Chair                                         | 33"W x 35"D x 27"H | \$781.00   | 1,015.00 |       |
| 13054-0011            |      | Evoke Cocktail Table                                | 48"W x 24"D x 18"H | \$498.00   | 647.00   |       |
| 13110-0009            |      | Evoke End Table                                     | 24"W x 28"D x 25"H | \$442.00   | 573.00   |       |
| 13110-0008            |      | Evoke Cube Table                                    | 18"Square          | \$313.00   | 407.00   | 1     |
| Latitude (Pg. 6)      |      |                                                     |                    |            |          |       |