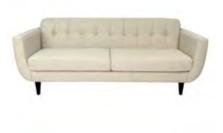

#### \*SHOW SITE ORDERS WILL BE SUBJECT TO A 30% SURCHARGE ON STANDARD RATES\* SHOW SITE ORDERS WILL BE BASED ON AVAILABILITY SPECIALTY FURNISHINGS CATALOG

| Item Number           | Qty. | •                                                   | Dimensions         | Discount   | Standard | Total |
|-----------------------|------|-----------------------------------------------------|--------------------|------------|----------|-------|
| Blanc (Pg. 2)         |      | $\mathcal{N}_{\mathcal{I}}$                         |                    |            |          |       |
| 18228-0847            |      | Blanc Bright White Leather Sofa                     | 75"W x 35"D x 35"H | \$1,173.00 | 1,525.00 |       |
| 18167-0614            |      | Blanc Bright White Leather Loveseat                 | 54"W x 35"D x 35"H | \$1,120.00 | 1,455.00 |       |
| 18284-0834            |      | Blanc Bright White Leather Chair                    | 33"W x 35"D x 35"H | \$935.00   | 1,216.00 |       |
| 18024-0072            |      | Blanc Bright White Leather Bench Ottoman            | 48"W x 24"D x 18"H | \$562.00   | 730.00   |       |
| 18184-0274            |      | Blanc Bright White Leather Cube Ottoman             | 17"Square          | \$197.00   | 256.00   |       |
| Function (Pg. 2)      |      |                                                     | ·                  |            |          | T.    |
| 18284-0554            |      | Function Bright White Leather Armless Chair         | 28"Square x 29"H   | \$598.00   | 778.00   |       |
| 18066-0016            |      | Function Bright White Leather Corner                | 28"Square x 29"H   | \$644.00   | 837.00   |       |
| 18284-0452            |      | Function Black Leather Armless Chair                | 28"Square x 29"H   | \$598.00   | 778.00   |       |
| 18066-0009            |      | Function Black Leather Corner                       | 28"Square x 29"H   | \$644.00   | 837.00   | 1     |
| Continental (Pg. 3)   |      |                                                     |                    |            |          | T     |
| 18303-0006            |      | Continental Bright White Leather Curved Loveseat    | 82"W x 34"D x 31"H | \$1,156.00 | 1,502.00 |       |
| 18304-0002            |      | Continental Bright White Leather Reverse Curved Lov | 72"W x 34"D x 31"H | \$1,120.00 | 1,455.00 | 1     |
| 18296-0006            |      | Continental Bright White Leather Wedge Ottoman      | 30"W x 34"D x 19"H | \$498.00   | 647.00   | 1     |
| 18184-0283            |      | Continental Bright White Leather Curved Bench       | 70"W x 26"D x 19"H | \$588.00   | 764.00   | 1     |
| 18184-0284            |      | Continental Bright White Leather Half Moon Ottoman  | 33"W x 19"D x 19"H | \$498.00   | 647.00   | +     |
| Boca (Pg. 3)          |      |                                                     |                    | <b> </b>   | 017.00   |       |
| 18066-0026            |      | Boca Black Leather Corner                           | 27"W x 27"D x 30"H | \$644.00   | 837.00   |       |
| 18284-0786            |      | Boca Black Leather Armless                          | 22"W x 27"D x 30"H | \$598.00   | 778.00   |       |
| Metro (Pg. 4)         |      | Doca Diack Ecalifici Airniess                       |                    | φ330.00    | 110.00   |       |
| 18228-0602            |      | Metro Black Leather Sofa                            | 85"W x 35"D x 35"H | \$963.00   | 1,253.00 |       |
| 18167-0467            |      | Metro Black Leather Loveseat                        | 60"W x 35"D x 35"H | \$929.00   | 1,207.00 |       |
| 18284-0482            |      | Metro Black Leather Chair                           | 35"Square x 35"H   | \$725.00   | 943.00   |       |
| 18184-0179            |      | Metro Black Leather Square Ottoman                  | 40"Square x 17"H   | \$498.00   | 647.00   |       |
| 18024-0008            |      | Metro Black Leather Bench Ottoman                   | 60"W x 24"D x 17"H | \$498.00   | 647.00   |       |
| Grammercy (Pg. 4 & 5) |      |                                                     | 00 W X 24 D X 17 H | \$490.00   | 047.00   |       |
| 18228-0605            |      | Grammercy Charcoal Leather Sofa                     | 82"W x 36"D x 36"H | ¢1.074.00  | 1,395.00 |       |
|                       |      |                                                     |                    | \$1,074.00 | · ·      |       |
| 18167-0469            |      | Grammercy Charcoal Leather Loveseat                 | 57"W x 36"D x 36"H | \$935.00   | 1,216.00 |       |
| 18284-0485            |      | Grammercy Charcoal Leather Chair                    | 28"W x 36"D x 36"H |            | 778.00   |       |
| 18066-0015            |      | Grammercy Charcoal Leather Corner                   | 36"Square x 36"H   | \$688.00   | 895.00   |       |
| 18184-0036            |      | Grammercy Charcoal Leather Round Ottoman            | 46"Round x 17"H    | \$498.00   | 647.00   |       |
| 18184-0033            |      | Grammercy Charcoal Leather Square Ottoman           | 40"Square x 17"H   | \$498.00   | 647.00   |       |
| Aubrey (Pg. 5)        |      |                                                     |                    |            |          |       |
| 18228-0891            |      | Aubrey Sofa                                         | 90"W x 35"D x 35"H | \$1,256.00 | 1,633.00 |       |
| 18284-0898            |      | Aubrey Chair                                        | 37"W x 35"D x 35"H | \$790.00   | 1,027.00 |       |
| 18184-0303            |      | Aubrey Bench Ottoman                                | 48"W x 24"D x 18"H | \$460.00   | 598.00   |       |
| Chandler (Pg. 5 & 6)  |      |                                                     |                    |            |          |       |
| 18228-0795            |      | Chandler Red Leather Sofa                           | 76"W x 37"D x 35"H | \$963.00   | 1,253.00 |       |
| 18167-0581            |      | Chandler Red Leather Loveseat                       | 53"W x 37"D x 35"H | \$929.00   | 1,207.00 |       |
| 18284-0717            |      | Chandler Red Leather Chair                          | 31"W x 37"D x 35"H | \$725.00   | 943.00   |       |
| 18024-0062            |      | Chandler Red Leather Bench Ottoman                  | 60"W x 24"D x 17"H | \$498.00   | 647.00   |       |
| Evoke (Pg. 6)         |      |                                                     |                    |            |          |       |
| 13229-0007            |      | Evoke Sofa                                          | 81"W x 35"D x 27"H | \$1,457.00 | 1,893.00 |       |
| 13041-0015            |      | Evoke Chair                                         | 33"W x 35"D x 27"H | \$781.00   | 1,015.00 |       |
| 13054-0011            |      | Evoke Cocktail Table                                | 48"W x 24"D x 18"H | \$498.00   | 647.00   |       |
| 13110-0009            |      | Evoke End Table                                     | 24"W x 28"D x 25"H | \$442.00   | 573.00   |       |
| 13110-0008            |      | Evoke Cube Table                                    | 18"Square          | \$313.00   | 407.00   | 1     |
| Latitude (Pg. 6)      |      |                                                     |                    |            |          |       |