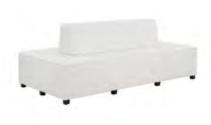

#### \*SHOW SITE ORDERS WILL BE SUBJECT TO A 30% SURCHARGE ON STANDARD RATES\* SHOW SITE ORDERS WILL BE BASED ON AVAILABILITY SPECIALTY FURNISHINGS CATALOG

| Item Number           | Qty. | •                                                   | Dimensions         | Discount   | Standard | Total |
|-----------------------|------|-----------------------------------------------------|--------------------|------------|----------|-------|
| Blanc (Pg. 2)         |      | $\mathcal{N}_{\mathcal{I}}$                         |                    |            |          |       |
| 18228-0847            |      | Blanc Bright White Leather Sofa                     | 75"W x 35"D x 35"H | \$1,173.00 | 1,525.00 |       |
| 18167-0614            |      | Blanc Bright White Leather Loveseat                 | 54"W x 35"D x 35"H | \$1,120.00 | 1,455.00 |       |
| 18284-0834            |      | Blanc Bright White Leather Chair                    | 33"W x 35"D x 35"H | \$935.00   | 1,216.00 |       |
| 18024-0072            |      | Blanc Bright White Leather Bench Ottoman            | 48"W x 24"D x 18"H | \$562.00   | 730.00   |       |
| 18184-0274            |      | Blanc Bright White Leather Cube Ottoman             | 17"Square          | \$197.00   | 256.00   |       |
| Function (Pg. 2)      |      |                                                     | ·                  |            |          | T.    |
| 18284-0554            |      | Function Bright White Leather Armless Chair         | 28"Square x 29"H   | \$598.00   | 778.00   |       |
| 18066-0016            |      | Function Bright White Leather Corner                | 28"Square x 29"H   | \$644.00   | 837.00   |       |
| 18284-0452            |      | Function Black Leather Armless Chair                | 28"Square x 29"H   | \$598.00   | 778.00   |       |
| 18066-0009            |      | Function Black Leather Corner                       | 28"Square x 29"H   | \$644.00   | 837.00   | 1     |
| Continental (Pg. 3)   |      |                                                     |                    |            |          | T     |
| 18303-0006            |      | Continental Bright White Leather Curved Loveseat    | 82"W x 34"D x 31"H | \$1,156.00 | 1,502.00 |       |
| 18304-0002            |      | Continental Bright White Leather Reverse Curved Lov | 72"W x 34"D x 31"H | \$1,120.00 | 1,455.00 | 1     |
| 18296-0006            |      | Continental Bright White Leather Wedge Ottoman      | 30"W x 34"D x 19"H | \$498.00   | 647.00   | 1     |
| 18184-0283            |      | Continental Bright White Leather Curved Bench       | 70"W x 26"D x 19"H | \$588.00   | 764.00   | 1     |
| 18184-0284            |      | Continental Bright White Leather Half Moon Ottoman  | 33"W x 19"D x 19"H | \$498.00   | 647.00   | +     |
| Boca (Pg. 3)          |      |                                                     |                    | <b> </b>   | 017.00   |       |
| 18066-0026            |      | Boca Black Leather Corner                           | 27"W x 27"D x 30"H | \$644.00   | 837.00   |       |
| 18284-0786            |      | Boca Black Leather Armless                          | 22"W x 27"D x 30"H | \$598.00   | 778.00   |       |
| Metro (Pg. 4)         |      | Doca Diack Ecalifici Airniess                       |                    | φ330.00    | 110.00   |       |
| 18228-0602            |      | Metro Black Leather Sofa                            | 85"W x 35"D x 35"H | \$963.00   | 1,253.00 |       |
| 18167-0467            |      | Metro Black Leather Loveseat                        | 60"W x 35"D x 35"H | \$929.00   | 1,207.00 |       |
| 18284-0482            |      | Metro Black Leather Chair                           | 35"Square x 35"H   | \$725.00   | 943.00   |       |
| 18184-0179            |      | Metro Black Leather Square Ottoman                  | 40"Square x 17"H   | \$498.00   | 647.00   |       |
| 18024-0008            |      | Metro Black Leather Bench Ottoman                   | 60"W x 24"D x 17"H | \$498.00   | 647.00   |       |
| Grammercy (Pg. 4 & 5) |      |                                                     | 00 W X 24 D X 17 H | \$490.00   | 047.00   |       |
| 18228-0605            |      | Grammercy Charcoal Leather Sofa                     | 82"W x 36"D x 36"H | ¢1.074.00  | 1,395.00 |       |
|                       |      |                                                     |                    | \$1,074.00 | · ·      |       |
| 18167-0469            |      | Grammercy Charcoal Leather Loveseat                 | 57"W x 36"D x 36"H | \$935.00   | 1,216.00 |       |
| 18284-0485            |      | Grammercy Charcoal Leather Chair                    | 28"W x 36"D x 36"H |            | 778.00   |       |
| 18066-0015            |      | Grammercy Charcoal Leather Corner                   | 36"Square x 36"H   | \$688.00   | 895.00   |       |
| 18184-0036            |      | Grammercy Charcoal Leather Round Ottoman            | 46"Round x 17"H    | \$498.00   | 647.00   |       |
| 18184-0033            |      | Grammercy Charcoal Leather Square Ottoman           | 40"Square x 17"H   | \$498.00   | 647.00   |       |
| Aubrey (Pg. 5)        |      |                                                     |                    |            |          |       |
| 18228-0891            |      | Aubrey Sofa                                         | 90"W x 35"D x 35"H | \$1,256.00 | 1,633.00 |       |
| 18284-0898            |      | Aubrey Chair                                        | 37"W x 35"D x 35"H | \$790.00   | 1,027.00 |       |
| 18184-0303            |      | Aubrey Bench Ottoman                                | 48"W x 24"D x 18"H | \$460.00   | 598.00   |       |
| Chandler (Pg. 5 & 6)  |      |                                                     |                    |            |          |       |
| 18228-0795            |      | Chandler Red Leather Sofa                           | 76"W x 37"D x 35"H | \$963.00   | 1,253.00 |       |
| 18167-0581            |      | Chandler Red Leather Loveseat                       | 53"W x 37"D x 35"H | \$929.00   | 1,207.00 |       |
| 18284-0717            |      | Chandler Red Leather Chair                          | 31"W x 37"D x 35"H | \$725.00   | 943.00   |       |
| 18024-0062            |      | Chandler Red Leather Bench Ottoman                  | 60"W x 24"D x 17"H | \$498.00   | 647.00   |       |
| Evoke (Pg. 6)         |      |                                                     |                    |            |          |       |
| 13229-0007            |      | Evoke Sofa                                          | 81"W x 35"D x 27"H | \$1,457.00 | 1,893.00 |       |
| 13041-0015            |      | Evoke Chair                                         | 33"W x 35"D x 27"H | \$781.00   | 1,015.00 |       |
| 13054-0011            |      | Evoke Cocktail Table                                | 48"W x 24"D x 18"H | \$498.00   | 647.00   |       |
| 13110-0009            |      | Evoke End Table                                     | 24"W x 28"D x 25"H | \$442.00   | 573.00   |       |
| 13110-0008            |      | Evoke Cube Table                                    | 18"Square          | \$313.00   | 407.00   | 1     |
| Latitude (Pg. 6)      |      |                                                     |                    |            |          |       |