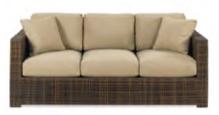

#### \*SHOW SITE ORDERS WILL BE SUBJECT TO A 30% SURCHARGE ON STANDARD RATES\* SHOW SITE ORDERS WILL BE BASED ON AVAILABILITY SPECIALTY FURNISHINGS CATALOG

| Item Number           | Qty. | •                                                   | Dimensions         | Discount   | Standard | Total |
|-----------------------|------|-----------------------------------------------------|--------------------|------------|----------|-------|
| Blanc (Pg. 2)         |      | $\mathcal{N}_{\mathcal{I}}$                         |                    |            |          |       |
| 18228-0847            |      | Blanc Bright White Leather Sofa                     | 75"W x 35"D x 35"H | \$1,173.00 | 1,525.00 |       |
| 18167-0614            |      | Blanc Bright White Leather Loveseat                 | 54"W x 35"D x 35"H | \$1,120.00 | 1,455.00 |       |
| 18284-0834            |      | Blanc Bright White Leather Chair                    | 33"W x 35"D x 35"H | \$935.00   | 1,216.00 |       |
| 18024-0072            |      | Blanc Bright White Leather Bench Ottoman            | 48"W x 24"D x 18"H | \$562.00   | 730.00   |       |
| 18184-0274            |      | Blanc Bright White Leather Cube Ottoman             | 17"Square          | \$197.00   | 256.00   |       |
| Function (Pg. 2)      |      |                                                     | ·                  |            |          | T.    |
| 18284-0554            |      | Function Bright White Leather Armless Chair         | 28"Square x 29"H   | \$598.00   | 778.00   |       |
| 18066-0016            |      | Function Bright White Leather Corner                | 28"Square x 29"H   | \$644.00   | 837.00   |       |
| 18284-0452            |      | Function Black Leather Armless Chair                | 28"Square x 29"H   | \$598.00   | 778.00   |       |
| 18066-0009            |      | Function Black Leather Corner                       | 28"Square x 29"H   | \$644.00   | 837.00   | 1     |
| Continental (Pg. 3)   |      |                                                     |                    |            |          | T     |
| 18303-0006            |      | Continental Bright White Leather Curved Loveseat    | 82"W x 34"D x 31"H | \$1,156.00 | 1,502.00 |       |
| 18304-0002            |      | Continental Bright White Leather Reverse Curved Lov | 72"W x 34"D x 31"H | \$1,120.00 | 1,455.00 | 1     |
| 18296-0006            |      | Continental Bright White Leather Wedge Ottoman      | 30"W x 34"D x 19"H | \$498.00   | 647.00   | 1     |
| 18184-0283            |      | Continental Bright White Leather Curved Bench       | 70"W x 26"D x 19"H | \$588.00   | 764.00   | 1     |
| 18184-0284            |      | Continental Bright White Leather Half Moon Ottoman  | 33"W x 19"D x 19"H | \$498.00   | 647.00   | +     |
| Boca (Pg. 3)          |      |                                                     |                    | <b> </b>   | 017.00   |       |
| 18066-0026            |      | Boca Black Leather Corner                           | 27"W x 27"D x 30"H | \$644.00   | 837.00   |       |
| 18284-0786            |      | Boca Black Leather Armless                          | 22"W x 27"D x 30"H | \$598.00   | 778.00   |       |
| Metro (Pg. 4)         |      | Doca Diack Ecalifici Airniess                       |                    | φ330.00    | 110.00   |       |
| 18228-0602            |      | Metro Black Leather Sofa                            | 85"W x 35"D x 35"H | \$963.00   | 1,253.00 |       |
| 18167-0467            |      | Metro Black Leather Loveseat                        | 60"W x 35"D x 35"H | \$929.00   | 1,207.00 |       |
| 18284-0482            |      | Metro Black Leather Chair                           | 35"Square x 35"H   | \$725.00   | 943.00   |       |
| 18184-0179            |      | Metro Black Leather Square Ottoman                  | 40"Square x 17"H   | \$498.00   | 647.00   |       |
| 18024-0008            |      | Metro Black Leather Bench Ottoman                   | 60"W x 24"D x 17"H | \$498.00   | 647.00   |       |
| Grammercy (Pg. 4 & 5) |      |                                                     | 00 W X 24 D X 17 H | \$490.00   | 047.00   |       |
| 18228-0605            |      | Grammercy Charcoal Leather Sofa                     | 82"W x 36"D x 36"H | ¢1.074.00  | 1,395.00 |       |
|                       |      |                                                     |                    | \$1,074.00 | · ·      |       |
| 18167-0469            |      | Grammercy Charcoal Leather Loveseat                 | 57"W x 36"D x 36"H | \$935.00   | 1,216.00 |       |
| 18284-0485            |      | Grammercy Charcoal Leather Chair                    | 28"W x 36"D x 36"H |            | 778.00   |       |
| 18066-0015            |      | Grammercy Charcoal Leather Corner                   | 36"Square x 36"H   | \$688.00   | 895.00   |       |
| 18184-0036            |      | Grammercy Charcoal Leather Round Ottoman            | 46"Round x 17"H    | \$498.00   | 647.00   |       |
| 18184-0033            |      | Grammercy Charcoal Leather Square Ottoman           | 40"Square x 17"H   | \$498.00   | 647.00   |       |
| Aubrey (Pg. 5)        |      |                                                     |                    |            |          |       |
| 18228-0891            |      | Aubrey Sofa                                         | 90"W x 35"D x 35"H | \$1,256.00 | 1,633.00 |       |
| 18284-0898            |      | Aubrey Chair                                        | 37"W x 35"D x 35"H | \$790.00   | 1,027.00 |       |
| 18184-0303            |      | Aubrey Bench Ottoman                                | 48"W x 24"D x 18"H | \$460.00   | 598.00   |       |
| Chandler (Pg. 5 & 6)  |      |                                                     |                    |            |          |       |
| 18228-0795            |      | Chandler Red Leather Sofa                           | 76"W x 37"D x 35"H | \$963.00   | 1,253.00 |       |
| 18167-0581            |      | Chandler Red Leather Loveseat                       | 53"W x 37"D x 35"H | \$929.00   | 1,207.00 |       |
| 18284-0717            |      | Chandler Red Leather Chair                          | 31"W x 37"D x 35"H | \$725.00   | 943.00   |       |
| 18024-0062            |      | Chandler Red Leather Bench Ottoman                  | 60"W x 24"D x 17"H | \$498.00   | 647.00   |       |
| Evoke (Pg. 6)         |      |                                                     |                    |            |          |       |
| 13229-0007            |      | Evoke Sofa                                          | 81"W x 35"D x 27"H | \$1,457.00 | 1,893.00 |       |
| 13041-0015            |      | Evoke Chair                                         | 33"W x 35"D x 27"H | \$781.00   | 1,015.00 |       |
| 13054-0011            |      | Evoke Cocktail Table                                | 48"W x 24"D x 18"H | \$498.00   | 647.00   |       |
| 13110-0009            |      | Evoke End Table                                     | 24"W x 28"D x 25"H | \$442.00   | 573.00   |       |
| 13110-0008            |      | Evoke Cube Table                                    | 18"Square          | \$313.00   | 407.00   | 1     |
| Latitude (Pg. 6)      |      |                                                     |                    |            |          |       |