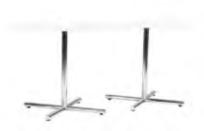

#### \*SHOW SITE ORDERS WILL BE SUBJECT TO A 30% SURCHARGE ON STANDARD RATES\* SHOW SITE ORDERS WILL BE BASED ON AVAILABILITY SPECIALTY FURNISHINGS CATALOG

| Item Number           | Qty. | •                                                   | Dimensions         | Discount   | Standard | Total |
|-----------------------|------|-----------------------------------------------------|--------------------|------------|----------|-------|
| Blanc (Pg. 2)         |      | $\mathcal{N}_{\mathcal{I}}$                         |                    |            |          |       |
| 18228-0847            |      | Blanc Bright White Leather Sofa                     | 75"W x 35"D x 35"H | \$1,173.00 | 1,525.00 |       |
| 18167-0614            |      | Blanc Bright White Leather Loveseat                 | 54"W x 35"D x 35"H | \$1,120.00 | 1,455.00 |       |
| 18284-0834            |      | Blanc Bright White Leather Chair                    | 33"W x 35"D x 35"H | \$935.00   | 1,216.00 |       |
| 18024-0072            |      | Blanc Bright White Leather Bench Ottoman            | 48"W x 24"D x 18"H | \$562.00   | 730.00   |       |
| 18184-0274            |      | Blanc Bright White Leather Cube Ottoman             | 17"Square          | \$197.00   | 256.00   |       |
| Function (Pg. 2)      |      |                                                     | ·                  |            |          | T.    |
| 18284-0554            |      | Function Bright White Leather Armless Chair         | 28"Square x 29"H   | \$598.00   | 778.00   |       |
| 18066-0016            |      | Function Bright White Leather Corner                | 28"Square x 29"H   | \$644.00   | 837.00   |       |
| 18284-0452            |      | Function Black Leather Armless Chair                | 28"Square x 29"H   | \$598.00   | 778.00   |       |
| 18066-0009            |      | Function Black Leather Corner                       | 28"Square x 29"H   | \$644.00   | 837.00   | 1     |
| Continental (Pg. 3)   |      |                                                     |                    |            |          | T     |
| 18303-0006            |      | Continental Bright White Leather Curved Loveseat    | 82"W x 34"D x 31"H | \$1,156.00 | 1,502.00 |       |
| 18304-0002            |      | Continental Bright White Leather Reverse Curved Lov | 72"W x 34"D x 31"H | \$1,120.00 | 1,455.00 | 1     |
| 18296-0006            |      | Continental Bright White Leather Wedge Ottoman      | 30"W x 34"D x 19"H | \$498.00   | 647.00   | 1     |
| 18184-0283            |      | Continental Bright White Leather Curved Bench       | 70"W x 26"D x 19"H | \$588.00   | 764.00   | 1     |
| 18184-0284            |      | Continental Bright White Leather Half Moon Ottoman  | 33"W x 19"D x 19"H | \$498.00   | 647.00   | +     |
| Boca (Pg. 3)          |      |                                                     |                    | <b> </b>   | 017.00   |       |
| 18066-0026            |      | Boca Black Leather Corner                           | 27"W x 27"D x 30"H | \$644.00   | 837.00   |       |
| 18284-0786            |      | Boca Black Leather Armless                          | 22"W x 27"D x 30"H | \$598.00   | 778.00   |       |
| Metro (Pg. 4)         |      | Doca Diack Ecalifici Airniess                       |                    | φ330.00    | 110.00   |       |
| 18228-0602            |      | Metro Black Leather Sofa                            | 85"W x 35"D x 35"H | \$963.00   | 1,253.00 |       |
| 18167-0467            |      | Metro Black Leather Loveseat                        | 60"W x 35"D x 35"H | \$929.00   | 1,207.00 |       |
| 18284-0482            |      | Metro Black Leather Chair                           | 35"Square x 35"H   | \$725.00   | 943.00   |       |
| 18184-0179            |      | Metro Black Leather Square Ottoman                  | 40"Square x 17"H   | \$498.00   | 647.00   |       |
| 18024-0008            |      | Metro Black Leather Bench Ottoman                   | 60"W x 24"D x 17"H | \$498.00   | 647.00   |       |
| Grammercy (Pg. 4 & 5) |      |                                                     | 00 W X 24 D X 17 H | \$490.00   | 047.00   |       |
| 18228-0605            |      | Grammercy Charcoal Leather Sofa                     | 82"W x 36"D x 36"H | ¢1.074.00  | 1,395.00 |       |
|                       |      |                                                     |                    | \$1,074.00 | · ·      |       |
| 18167-0469            |      | Grammercy Charcoal Leather Loveseat                 | 57"W x 36"D x 36"H | \$935.00   | 1,216.00 |       |
| 18284-0485            |      | Grammercy Charcoal Leather Chair                    | 28"W x 36"D x 36"H |            | 778.00   |       |
| 18066-0015            |      | Grammercy Charcoal Leather Corner                   | 36"Square x 36"H   | \$688.00   | 895.00   |       |
| 18184-0036            |      | Grammercy Charcoal Leather Round Ottoman            | 46"Round x 17"H    | \$498.00   | 647.00   |       |
| 18184-0033            |      | Grammercy Charcoal Leather Square Ottoman           | 40"Square x 17"H   | \$498.00   | 647.00   |       |
| Aubrey (Pg. 5)        |      |                                                     |                    |            |          |       |
| 18228-0891            |      | Aubrey Sofa                                         | 90"W x 35"D x 35"H | \$1,256.00 | 1,633.00 |       |
| 18284-0898            |      | Aubrey Chair                                        | 37"W x 35"D x 35"H | \$790.00   | 1,027.00 |       |
| 18184-0303            |      | Aubrey Bench Ottoman                                | 48"W x 24"D x 18"H | \$460.00   | 598.00   |       |
| Chandler (Pg. 5 & 6)  |      |                                                     |                    |            |          |       |
| 18228-0795            |      | Chandler Red Leather Sofa                           | 76"W x 37"D x 35"H | \$963.00   | 1,253.00 |       |
| 18167-0581            |      | Chandler Red Leather Loveseat                       | 53"W x 37"D x 35"H | \$929.00   | 1,207.00 |       |
| 18284-0717            |      | Chandler Red Leather Chair                          | 31"W x 37"D x 35"H | \$725.00   | 943.00   |       |
| 18024-0062            |      | Chandler Red Leather Bench Ottoman                  | 60"W x 24"D x 17"H | \$498.00   | 647.00   |       |
| Evoke (Pg. 6)         |      |                                                     |                    |            |          |       |
| 13229-0007            |      | Evoke Sofa                                          | 81"W x 35"D x 27"H | \$1,457.00 | 1,893.00 |       |
| 13041-0015            |      | Evoke Chair                                         | 33"W x 35"D x 27"H | \$781.00   | 1,015.00 |       |
| 13054-0011            |      | Evoke Cocktail Table                                | 48"W x 24"D x 18"H | \$498.00   | 647.00   |       |
| 13110-0009            |      | Evoke End Table                                     | 24"W x 28"D x 25"H | \$442.00   | 573.00   |       |
| 13110-0008            |      | Evoke Cube Table                                    | 18"Square          | \$313.00   | 407.00   | 1     |
| Latitude (Pg. 6)      |      |                                                     |                    |            |          |       |