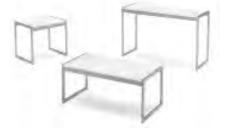

DISCOUNT DEADLINE DATE:

6575 Delilah Road PO Box 3000 Pleasantville, NJ 08232 P: 609-485-2421 F: 609-485-2392

AUGUST 1, 2025

www.vistacs.com

|                                  | DISCOUNT<br>RATES       | STANDARD AMT.<br>RATES           | QTY.                                                                                              | DISCOUNT<br>RATES                             | STANDARD<br>RATES         | AMT.       |
|----------------------------------|-------------------------|----------------------------------|---------------------------------------------------------------------------------------------------|-----------------------------------------------|---------------------------|------------|
| SEA                              | ATING                   |                                  | DRAPED                                                                                            | DISPLAY TABLES - 30                           | " HIGH                    |            |
|                                  | y\$109.00               | \$142.00                         |                                                                                                   | Burgundy Purple Gray Red                      |                           |            |
| Padded Side Chair - gra          | gray\$132.50            | \$104.50<br>\$172.00             | **IF NO COLOR IS SEL                                                                              | ECTED, SHOW COLORS                            | WILL PRE                  | VAIL*      |
|                                  | gray\$152.50            | \$157.50                         | 2' x 4' x 30"                                                                                     | \$163.00                                      | \$212.00                  |            |
| _ 8,                             | 0                       |                                  |                                                                                                   | \$185.50<br>\$228.50                          |                           |            |
|                                  |                         |                                  |                                                                                                   | \$228.30                                      |                           |            |
| ACCE                             | SSORIES                 |                                  |                                                                                                   | φ/0.50                                        | ψ/1.50                    |            |
|                                  | 30"h x 30"rd)\$127.00   | \$165.00                         | DRAPED DIS                                                                                        | PLAY TABLES - 42" CO                          | UNTER HIC                 | ΞĦ         |
|                                  | 42"h x 30"rd)\$132.00   | \$171.50                         |                                                                                                   |                                               |                           |            |
|                                  | \$35.00<br>\$72.00      | \$45.50<br>\$93.75               | Price includes white vinyl to                                                                     |                                               | <b>T</b> 1 <b>X</b> 2 · 1 | а <i>,</i> |
| _ Easel<br>Chrome Sign Frame (22 | 2" x 28")\$82.00        | \$106 75                         |                                                                                                   | urgundy Purple Gray Red<br>LECTED, SHOW COLOR |                           |            |
| Bag Rack                         | \$184.00                | \$239.00                         |                                                                                                   |                                               |                           |            |
|                                  | \$184.00                | \$239.00                         |                                                                                                   | \$210.50                                      |                           |            |
| 8' Stanchion                     |                         | \$41.75                          |                                                                                                   | \$248.00<br>\$272.50                          |                           |            |
| Crossbar                         | \$21.00                 | \$27.50<br>\$378.50              |                                                                                                   | \$70.50                                       | \$91.50                   |            |
|                                  | \$337.00                | \$438.00                         |                                                                                                   | φ/0.50                                        | ψ/1.50                    |            |
| 3' Black Stanchion/Pull          | out Tape\$85.00         |                                  | UNDRAPE                                                                                           | D DISPLAY TABLES - 30                         | " HIGH                    |            |
| 8' Special Background            | \$33.00ft.              | (7 1/2 ft. lengths)<br>\$43 00ft |                                                                                                   |                                               | mom                       |            |
| color: Blue Black Burgundy       | Purple Gray Red Teal W  | hite Hunter Green                | 2' x 4' x 30"                                                                                     | \$77.00                                       | \$100.00                  |            |
| 3' Special Siderails             | \$29.00ft. S            |                                  | $ \begin{array}{c} 2' \times 6' \times 30'' \dots \\ 2' \times 8' \times 30'' \dots \end{array} $ | \$99.00<br>\$103.75                           | \$129.00<br>\$135.00      |            |
| olor. Diac Diack Durgunuy        | Turpic Gray Rea Tean Wi | ine Hunter Oreen                 |                                                                                                   | \$105.75                                      | \$155.00                  |            |
|                                  |                         |                                  |                                                                                                   |                                               |                           |            |
| 12" TABL                         | ETOP RISERS             |                                  | UNDRAPE                                                                                           | D DISPLAY TABLES - 42                         | ?" HIGH                   |            |
|                                  |                         |                                  | 2' x 4' x 42"                                                                                     | \$120.00                                      | \$156.00                  |            |
| e Vinyl                          |                         |                                  | 2, x, 6, x, 42,                                                                                   | \$120.00                                      |                           |            |
| _ 4'                             |                         | 06.00                            |                                                                                                   | \$155.50                                      |                           |            |
| _ 6'                             | \$108.00 \$1            | 40.50                            |                                                                                                   | 0                                             |                           |            |