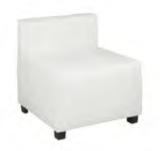

#### \*SHOW SITE ORDERS WILL BE SUBJECT TO A 30% SURCHARGE ON STANDARD RATES\* SHOW SITE ORDERS WILL BE BASED ON AVAILABILITY SPECIALTY FURNISHINGS CATALOG

| Item Number           | Qty. | •                                                   | Dimensions         | Discount   | Standard | Total |
|-----------------------|------|-----------------------------------------------------|--------------------|------------|----------|-------|
| Blanc (Pg. 2)         |      | $\mathcal{N}_{\mathcal{I}}$                         |                    |            |          |       |
| 18228-0847            |      | Blanc Bright White Leather Sofa                     | 75"W x 35"D x 35"H | \$1,173.00 | 1,525.00 |       |
| 18167-0614            |      | Blanc Bright White Leather Loveseat                 | 54"W x 35"D x 35"H | \$1,120.00 | 1,455.00 |       |
| 18284-0834            |      | Blanc Bright White Leather Chair                    | 33"W x 35"D x 35"H | \$935.00   | 1,216.00 |       |
| 18024-0072            |      | Blanc Bright White Leather Bench Ottoman            | 48"W x 24"D x 18"H | \$562.00   | 730.00   |       |
| 18184-0274            |      | Blanc Bright White Leather Cube Ottoman             | 17"Square          | \$197.00   | 256.00   |       |
| Function (Pg. 2)      |      |                                                     | ·                  |            |          | T.    |
| 18284-0554            |      | Function Bright White Leather Armless Chair         | 28"Square x 29"H   | \$598.00   | 778.00   |       |
| 18066-0016            |      | Function Bright White Leather Corner                | 28"Square x 29"H   | \$644.00   | 837.00   |       |
| 18284-0452            |      | Function Black Leather Armless Chair                | 28"Square x 29"H   | \$598.00   | 778.00   |       |
| 18066-0009            |      | Function Black Leather Corner                       | 28"Square x 29"H   | \$644.00   | 837.00   | 1     |
| Continental (Pg. 3)   |      |                                                     |                    |            |          | T     |
| 18303-0006            |      | Continental Bright White Leather Curved Loveseat    | 82"W x 34"D x 31"H | \$1,156.00 | 1,502.00 |       |
| 18304-0002            |      | Continental Bright White Leather Reverse Curved Lov | 72"W x 34"D x 31"H | \$1,120.00 | 1,455.00 | 1     |
| 18296-0006            |      | Continental Bright White Leather Wedge Ottoman      | 30"W x 34"D x 19"H | \$498.00   | 647.00   | 1     |
| 18184-0283            |      | Continental Bright White Leather Curved Bench       | 70"W x 26"D x 19"H | \$588.00   | 764.00   | 1     |
| 18184-0284            |      | Continental Bright White Leather Half Moon Ottoman  | 33"W x 19"D x 19"H | \$498.00   | 647.00   | +     |
| Boca (Pg. 3)          |      |                                                     |                    | <b> </b>   | 017.00   |       |
| 18066-0026            |      | Boca Black Leather Corner                           | 27"W x 27"D x 30"H | \$644.00   | 837.00   |       |
| 18284-0786            |      | Boca Black Leather Armless                          | 22"W x 27"D x 30"H | \$598.00   | 778.00   |       |
| Metro (Pg. 4)         |      | Doca Diack Ecalifici Airniess                       |                    | φ330.00    | 110.00   |       |
| 18228-0602            |      | Metro Black Leather Sofa                            | 85"W x 35"D x 35"H | \$963.00   | 1,253.00 |       |
| 18167-0467            |      | Metro Black Leather Loveseat                        | 60"W x 35"D x 35"H | \$929.00   | 1,207.00 |       |
| 18284-0482            |      | Metro Black Leather Chair                           | 35"Square x 35"H   | \$725.00   | 943.00   |       |
| 18184-0179            |      | Metro Black Leather Square Ottoman                  | 40"Square x 17"H   | \$498.00   | 647.00   |       |
| 18024-0008            |      | Metro Black Leather Bench Ottoman                   | 60"W x 24"D x 17"H | \$498.00   | 647.00   |       |
| Grammercy (Pg. 4 & 5) |      |                                                     | 00 W X 24 D X 17 H | \$490.00   | 047.00   |       |
| 18228-0605            |      | Grammercy Charcoal Leather Sofa                     | 82"W x 36"D x 36"H | ¢1.074.00  | 1,395.00 |       |
|                       |      |                                                     |                    | \$1,074.00 | · ·      |       |
| 18167-0469            |      | Grammercy Charcoal Leather Loveseat                 | 57"W x 36"D x 36"H | \$935.00   | 1,216.00 |       |
| 18284-0485            |      | Grammercy Charcoal Leather Chair                    | 28"W x 36"D x 36"H |            | 778.00   |       |
| 18066-0015            |      | Grammercy Charcoal Leather Corner                   | 36"Square x 36"H   | \$688.00   | 895.00   |       |
| 18184-0036            |      | Grammercy Charcoal Leather Round Ottoman            | 46"Round x 17"H    | \$498.00   | 647.00   |       |
| 18184-0033            |      | Grammercy Charcoal Leather Square Ottoman           | 40"Square x 17"H   | \$498.00   | 647.00   |       |
| Aubrey (Pg. 5)        |      |                                                     |                    |            |          |       |
| 18228-0891            |      | Aubrey Sofa                                         | 90"W x 35"D x 35"H | \$1,256.00 | 1,633.00 |       |
| 18284-0898            |      | Aubrey Chair                                        | 37"W x 35"D x 35"H | \$790.00   | 1,027.00 |       |
| 18184-0303            |      | Aubrey Bench Ottoman                                | 48"W x 24"D x 18"H | \$460.00   | 598.00   |       |
| Chandler (Pg. 5 & 6)  |      |                                                     |                    |            |          |       |
| 18228-0795            |      | Chandler Red Leather Sofa                           | 76"W x 37"D x 35"H | \$963.00   | 1,253.00 |       |
| 18167-0581            |      | Chandler Red Leather Loveseat                       | 53"W x 37"D x 35"H | \$929.00   | 1,207.00 |       |
| 18284-0717            |      | Chandler Red Leather Chair                          | 31"W x 37"D x 35"H | \$725.00   | 943.00   |       |
| 18024-0062            |      | Chandler Red Leather Bench Ottoman                  | 60"W x 24"D x 17"H | \$498.00   | 647.00   |       |
| Evoke (Pg. 6)         |      |                                                     |                    |            |          |       |
| 13229-0007            |      | Evoke Sofa                                          | 81"W x 35"D x 27"H | \$1,457.00 | 1,893.00 |       |
| 13041-0015            |      | Evoke Chair                                         | 33"W x 35"D x 27"H | \$781.00   | 1,015.00 |       |
| 13054-0011            |      | Evoke Cocktail Table                                | 48"W x 24"D x 18"H | \$498.00   | 647.00   |       |
| 13110-0009            |      | Evoke End Table                                     | 24"W x 28"D x 25"H | \$442.00   | 573.00   |       |
| 13110-0008            |      | Evoke Cube Table                                    | 18"Square          | \$313.00   | 407.00   | 1     |
| Latitude (Pg. 6)      |      |                                                     |                    |            |          |       |