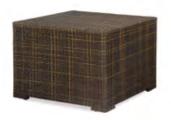

#### \*SHOW SITE ORDERS WILL BE SUBJECT TO A 30% SURCHARGE ON STANDARD RATES\* SHOW SITE ORDERS WILL BE BASED ON AVAILABILITY SPECIALTY FURNISHINGS CATALOG

| Item Number           | Qty. | •                                                   | Dimensions         | Discount   | Standard | Total |
|-----------------------|------|-----------------------------------------------------|--------------------|------------|----------|-------|
| Blanc (Pg. 2)         |      | $\mathcal{N}_{\mathcal{I}}$                         |                    |            |          |       |
| 18228-0847            |      | Blanc Bright White Leather Sofa                     | 75"W x 35"D x 35"H | \$1,173.00 | 1,525.00 |       |
| 18167-0614            |      | Blanc Bright White Leather Loveseat                 | 54"W x 35"D x 35"H | \$1,120.00 | 1,455.00 |       |
| 18284-0834            |      | Blanc Bright White Leather Chair                    | 33"W x 35"D x 35"H | \$935.00   | 1,216.00 |       |
| 18024-0072            |      | Blanc Bright White Leather Bench Ottoman            | 48"W x 24"D x 18"H | \$562.00   | 730.00   |       |
| 18184-0274            |      | Blanc Bright White Leather Cube Ottoman             | 17"Square          | \$197.00   | 256.00   |       |
| Function (Pg. 2)      |      |                                                     | ·                  |            |          | T.    |
| 18284-0554            |      | Function Bright White Leather Armless Chair         | 28"Square x 29"H   | \$598.00   | 778.00   |       |
| 18066-0016            |      | Function Bright White Leather Corner                | 28"Square x 29"H   | \$644.00   | 837.00   |       |
| 18284-0452            |      | Function Black Leather Armless Chair                | 28"Square x 29"H   | \$598.00   | 778.00   |       |
| 18066-0009            |      | Function Black Leather Corner                       | 28"Square x 29"H   | \$644.00   | 837.00   | 1     |
| Continental (Pg. 3)   |      |                                                     |                    |            |          | T     |
| 18303-0006            |      | Continental Bright White Leather Curved Loveseat    | 82"W x 34"D x 31"H | \$1,156.00 | 1,502.00 |       |
| 18304-0002            |      | Continental Bright White Leather Reverse Curved Lov | 72"W x 34"D x 31"H | \$1,120.00 | 1,455.00 | 1     |
| 18296-0006            |      | Continental Bright White Leather Wedge Ottoman      | 30"W x 34"D x 19"H | \$498.00   | 647.00   | 1     |
| 18184-0283            |      | Continental Bright White Leather Curved Bench       | 70"W x 26"D x 19"H | \$588.00   | 764.00   | 1     |
| 18184-0284            |      | Continental Bright White Leather Half Moon Ottoman  | 33"W x 19"D x 19"H | \$498.00   | 647.00   | +     |
| Boca (Pg. 3)          |      |                                                     |                    | <b> </b>   | 017.00   |       |
| 18066-0026            |      | Boca Black Leather Corner                           | 27"W x 27"D x 30"H | \$644.00   | 837.00   |       |
| 18284-0786            |      | Boca Black Leather Armless                          | 22"W x 27"D x 30"H | \$598.00   | 778.00   |       |
| Metro (Pg. 4)         |      | Doca Diack Ecalifici Airniess                       |                    | φ330.00    | 110.00   |       |
| 18228-0602            |      | Metro Black Leather Sofa                            | 85"W x 35"D x 35"H | \$963.00   | 1,253.00 |       |
| 18167-0467            |      | Metro Black Leather Loveseat                        | 60"W x 35"D x 35"H | \$929.00   | 1,207.00 |       |
| 18284-0482            |      | Metro Black Leather Chair                           | 35"Square x 35"H   | \$725.00   | 943.00   |       |
| 18184-0179            |      | Metro Black Leather Square Ottoman                  | 40"Square x 17"H   | \$498.00   | 647.00   |       |
| 18024-0008            |      | Metro Black Leather Bench Ottoman                   | 60"W x 24"D x 17"H | \$498.00   | 647.00   |       |
| Grammercy (Pg. 4 & 5) |      |                                                     | 00 W X 24 D X 17 H | \$490.00   | 047.00   |       |
| 18228-0605            |      | Grammercy Charcoal Leather Sofa                     | 82"W x 36"D x 36"H | ¢1.074.00  | 1,395.00 |       |
|                       |      |                                                     |                    | \$1,074.00 | · ·      |       |
| 18167-0469            |      | Grammercy Charcoal Leather Loveseat                 | 57"W x 36"D x 36"H | \$935.00   | 1,216.00 |       |
| 18284-0485            |      | Grammercy Charcoal Leather Chair                    | 28"W x 36"D x 36"H |            | 778.00   |       |
| 18066-0015            |      | Grammercy Charcoal Leather Corner                   | 36"Square x 36"H   | \$688.00   | 895.00   |       |
| 18184-0036            |      | Grammercy Charcoal Leather Round Ottoman            | 46"Round x 17"H    | \$498.00   | 647.00   |       |
| 18184-0033            |      | Grammercy Charcoal Leather Square Ottoman           | 40"Square x 17"H   | \$498.00   | 647.00   |       |
| Aubrey (Pg. 5)        |      |                                                     |                    |            |          |       |
| 18228-0891            |      | Aubrey Sofa                                         | 90"W x 35"D x 35"H | \$1,256.00 | 1,633.00 |       |
| 18284-0898            |      | Aubrey Chair                                        | 37"W x 35"D x 35"H | \$790.00   | 1,027.00 |       |
| 18184-0303            |      | Aubrey Bench Ottoman                                | 48"W x 24"D x 18"H | \$460.00   | 598.00   |       |
| Chandler (Pg. 5 & 6)  |      |                                                     |                    |            |          |       |
| 18228-0795            |      | Chandler Red Leather Sofa                           | 76"W x 37"D x 35"H | \$963.00   | 1,253.00 |       |
| 18167-0581            |      | Chandler Red Leather Loveseat                       | 53"W x 37"D x 35"H | \$929.00   | 1,207.00 |       |
| 18284-0717            |      | Chandler Red Leather Chair                          | 31"W x 37"D x 35"H | \$725.00   | 943.00   |       |
| 18024-0062            |      | Chandler Red Leather Bench Ottoman                  | 60"W x 24"D x 17"H | \$498.00   | 647.00   |       |
| Evoke (Pg. 6)         |      |                                                     |                    |            |          |       |
| 13229-0007            |      | Evoke Sofa                                          | 81"W x 35"D x 27"H | \$1,457.00 | 1,893.00 |       |
| 13041-0015            |      | Evoke Chair                                         | 33"W x 35"D x 27"H | \$781.00   | 1,015.00 |       |
| 13054-0011            |      | Evoke Cocktail Table                                | 48"W x 24"D x 18"H | \$498.00   | 647.00   |       |
| 13110-0009            |      | Evoke End Table                                     | 24"W x 28"D x 25"H | \$442.00   | 573.00   |       |
| 13110-0008            |      | Evoke Cube Table                                    | 18"Square          | \$313.00   | 407.00   | 1     |
| Latitude (Pg. 6)      |      |                                                     |                    |            |          |       |