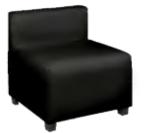

#### \*SHOW SITE ORDERS WILL BE SUBJECT TO A 30% SURCHARGE ON STANDARD RATES\* SHOW SITE ORDERS WILL BE BASED ON AVAILABILITY SPECIALTY FURNISHINGS CATALOG

| Item Number           | Qty. | •                                                   | Dimensions         | Discount   | Standard | Total |
|-----------------------|------|-----------------------------------------------------|--------------------|------------|----------|-------|
| Blanc (Pg. 2)         |      | $\mathcal{N}_{\mathcal{I}}$                         |                    |            |          |       |
| 18228-0847            |      | Blanc Bright White Leather Sofa                     | 75"W x 35"D x 35"H | \$1,173.00 | 1,525.00 |       |
| 18167-0614            |      | Blanc Bright White Leather Loveseat                 | 54"W x 35"D x 35"H | \$1,120.00 | 1,455.00 |       |
| 18284-0834            |      | Blanc Bright White Leather Chair                    | 33"W x 35"D x 35"H | \$935.00   | 1,216.00 |       |
| 18024-0072            |      | Blanc Bright White Leather Bench Ottoman            | 48"W x 24"D x 18"H | \$562.00   | 730.00   |       |
| 18184-0274            |      | Blanc Bright White Leather Cube Ottoman             | 17"Square          | \$197.00   | 256.00   |       |
| Function (Pg. 2)      |      |                                                     | ·                  |            |          | T.    |
| 18284-0554            |      | Function Bright White Leather Armless Chair         | 28"Square x 29"H   | \$598.00   | 778.00   |       |
| 18066-0016            |      | Function Bright White Leather Corner                | 28"Square x 29"H   | \$644.00   | 837.00   |       |
| 18284-0452            |      | Function Black Leather Armless Chair                | 28"Square x 29"H   | \$598.00   | 778.00   |       |
| 18066-0009            |      | Function Black Leather Corner                       | 28"Square x 29"H   | \$644.00   | 837.00   | 1     |
| Continental (Pg. 3)   |      |                                                     |                    |            |          | T     |
| 18303-0006            |      | Continental Bright White Leather Curved Loveseat    | 82"W x 34"D x 31"H | \$1,156.00 | 1,502.00 |       |
| 18304-0002            |      | Continental Bright White Leather Reverse Curved Lov | 72"W x 34"D x 31"H | \$1,120.00 | 1,455.00 | 1     |
| 18296-0006            |      | Continental Bright White Leather Wedge Ottoman      | 30"W x 34"D x 19"H | \$498.00   | 647.00   | 1     |
| 18184-0283            |      | Continental Bright White Leather Curved Bench       | 70"W x 26"D x 19"H | \$588.00   | 764.00   | 1     |
| 18184-0284            |      | Continental Bright White Leather Half Moon Ottoman  | 33"W x 19"D x 19"H | \$498.00   | 647.00   | +     |
| Boca (Pg. 3)          |      |                                                     |                    | <b> </b>   | 017.00   |       |
| 18066-0026            |      | Boca Black Leather Corner                           | 27"W x 27"D x 30"H | \$644.00   | 837.00   |       |
| 18284-0786            |      | Boca Black Leather Armless                          | 22"W x 27"D x 30"H | \$598.00   | 778.00   |       |
| Metro (Pg. 4)         |      | Doca Diack Ecalifici Airniess                       |                    | φ330.00    | 110.00   |       |
| 18228-0602            |      | Metro Black Leather Sofa                            | 85"W x 35"D x 35"H | \$963.00   | 1,253.00 |       |
| 18167-0467            |      | Metro Black Leather Loveseat                        | 60"W x 35"D x 35"H | \$929.00   | 1,207.00 |       |
| 18284-0482            |      | Metro Black Leather Chair                           | 35"Square x 35"H   | \$725.00   | 943.00   |       |
| 18184-0179            |      | Metro Black Leather Square Ottoman                  | 40"Square x 17"H   | \$498.00   | 647.00   |       |
| 18024-0008            |      | Metro Black Leather Bench Ottoman                   | 60"W x 24"D x 17"H | \$498.00   | 647.00   |       |
| Grammercy (Pg. 4 & 5) |      |                                                     | 00 W X 24 D X 17 H | \$490.00   | 047.00   |       |
| 18228-0605            |      | Grammercy Charcoal Leather Sofa                     | 82"W x 36"D x 36"H | ¢1.074.00  | 1,395.00 |       |
|                       |      |                                                     |                    | \$1,074.00 | · ·      |       |
| 18167-0469            |      | Grammercy Charcoal Leather Loveseat                 | 57"W x 36"D x 36"H | \$935.00   | 1,216.00 |       |
| 18284-0485            |      | Grammercy Charcoal Leather Chair                    | 28"W x 36"D x 36"H |            | 778.00   |       |
| 18066-0015            |      | Grammercy Charcoal Leather Corner                   | 36"Square x 36"H   | \$688.00   | 895.00   |       |
| 18184-0036            |      | Grammercy Charcoal Leather Round Ottoman            | 46"Round x 17"H    | \$498.00   | 647.00   |       |
| 18184-0033            |      | Grammercy Charcoal Leather Square Ottoman           | 40"Square x 17"H   | \$498.00   | 647.00   |       |
| Aubrey (Pg. 5)        |      |                                                     |                    |            |          |       |
| 18228-0891            |      | Aubrey Sofa                                         | 90"W x 35"D x 35"H | \$1,256.00 | 1,633.00 |       |
| 18284-0898            |      | Aubrey Chair                                        | 37"W x 35"D x 35"H | \$790.00   | 1,027.00 |       |
| 18184-0303            |      | Aubrey Bench Ottoman                                | 48"W x 24"D x 18"H | \$460.00   | 598.00   |       |
| Chandler (Pg. 5 & 6)  |      |                                                     |                    |            |          |       |
| 18228-0795            |      | Chandler Red Leather Sofa                           | 76"W x 37"D x 35"H | \$963.00   | 1,253.00 |       |
| 18167-0581            |      | Chandler Red Leather Loveseat                       | 53"W x 37"D x 35"H | \$929.00   | 1,207.00 |       |
| 18284-0717            |      | Chandler Red Leather Chair                          | 31"W x 37"D x 35"H | \$725.00   | 943.00   |       |
| 18024-0062            |      | Chandler Red Leather Bench Ottoman                  | 60"W x 24"D x 17"H | \$498.00   | 647.00   |       |
| Evoke (Pg. 6)         |      |                                                     |                    |            |          |       |
| 13229-0007            |      | Evoke Sofa                                          | 81"W x 35"D x 27"H | \$1,457.00 | 1,893.00 |       |
| 13041-0015            |      | Evoke Chair                                         | 33"W x 35"D x 27"H | \$781.00   | 1,015.00 |       |
| 13054-0011            |      | Evoke Cocktail Table                                | 48"W x 24"D x 18"H | \$498.00   | 647.00   |       |
| 13110-0009            |      | Evoke End Table                                     | 24"W x 28"D x 25"H | \$442.00   | 573.00   |       |
| 13110-0008            |      | Evoke Cube Table                                    | 18"Square          | \$313.00   | 407.00   | 1     |
| Latitude (Pg. 6)      |      |                                                     |                    |            |          |       |