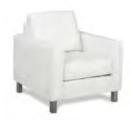

#### \*SHOW SITE ORDERS WILL BE SUBJECT TO A 30% SURCHARGE ON STANDARD RATES\* SHOW SITE ORDERS WILL BE BASED ON AVAILABILITY SPECIALTY FURNISHINGS CATALOG

| Item Number           | Qty. | •                                                   | Dimensions         | Discount   | Standard | Total |
|-----------------------|------|-----------------------------------------------------|--------------------|------------|----------|-------|
| Blanc (Pg. 2)         |      | $\mathcal{N}_{\mathcal{I}}$                         |                    |            |          |       |
| 18228-0847            |      | Blanc Bright White Leather Sofa                     | 75"W x 35"D x 35"H | \$1,173.00 | 1,525.00 |       |
| 18167-0614            |      | Blanc Bright White Leather Loveseat                 | 54"W x 35"D x 35"H | \$1,120.00 | 1,455.00 |       |
| 18284-0834            |      | Blanc Bright White Leather Chair                    | 33"W x 35"D x 35"H | \$935.00   | 1,216.00 |       |
| 18024-0072            |      | Blanc Bright White Leather Bench Ottoman            | 48"W x 24"D x 18"H | \$562.00   | 730.00   |       |
| 18184-0274            |      | Blanc Bright White Leather Cube Ottoman             | 17"Square          | \$197.00   | 256.00   |       |
| Function (Pg. 2)      |      |                                                     | ·                  |            |          | T.    |
| 18284-0554            |      | Function Bright White Leather Armless Chair         | 28"Square x 29"H   | \$598.00   | 778.00   |       |
| 18066-0016            |      | Function Bright White Leather Corner                | 28"Square x 29"H   | \$644.00   | 837.00   |       |
| 18284-0452            |      | Function Black Leather Armless Chair                | 28"Square x 29"H   | \$598.00   | 778.00   |       |
| 18066-0009            |      | Function Black Leather Corner                       | 28"Square x 29"H   | \$644.00   | 837.00   | 1     |
| Continental (Pg. 3)   |      |                                                     |                    |            |          | T     |
| 18303-0006            |      | Continental Bright White Leather Curved Loveseat    | 82"W x 34"D x 31"H | \$1,156.00 | 1,502.00 |       |
| 18304-0002            |      | Continental Bright White Leather Reverse Curved Lov | 72"W x 34"D x 31"H | \$1,120.00 | 1,455.00 | 1     |
| 18296-0006            |      | Continental Bright White Leather Wedge Ottoman      | 30"W x 34"D x 19"H | \$498.00   | 647.00   | 1     |
| 18184-0283            |      | Continental Bright White Leather Curved Bench       | 70"W x 26"D x 19"H | \$588.00   | 764.00   | 1     |
| 18184-0284            |      | Continental Bright White Leather Half Moon Ottoman  | 33"W x 19"D x 19"H | \$498.00   | 647.00   | +     |
| Boca (Pg. 3)          |      |                                                     |                    | <b> </b>   | 017.00   |       |
| 18066-0026            |      | Boca Black Leather Corner                           | 27"W x 27"D x 30"H | \$644.00   | 837.00   |       |
| 18284-0786            |      | Boca Black Leather Armless                          | 22"W x 27"D x 30"H | \$598.00   | 778.00   |       |
| Metro (Pg. 4)         |      | Doca Diack Ecalifici Airniess                       |                    | φ330.00    | 110.00   |       |
| 18228-0602            |      | Metro Black Leather Sofa                            | 85"W x 35"D x 35"H | \$963.00   | 1,253.00 |       |
| 18167-0467            |      | Metro Black Leather Loveseat                        | 60"W x 35"D x 35"H | \$929.00   | 1,207.00 |       |
| 18284-0482            |      | Metro Black Leather Chair                           | 35"Square x 35"H   | \$725.00   | 943.00   |       |
| 18184-0179            |      | Metro Black Leather Square Ottoman                  | 40"Square x 17"H   | \$498.00   | 647.00   |       |
| 18024-0008            |      | Metro Black Leather Bench Ottoman                   | 60"W x 24"D x 17"H | \$498.00   | 647.00   |       |
| Grammercy (Pg. 4 & 5) |      |                                                     | 00 W X 24 D X 17 H | \$490.00   | 047.00   |       |
| 18228-0605            |      | Grammercy Charcoal Leather Sofa                     | 82"W x 36"D x 36"H | ¢1.074.00  | 1,395.00 |       |
|                       |      |                                                     |                    | \$1,074.00 | · ·      |       |
| 18167-0469            |      | Grammercy Charcoal Leather Loveseat                 | 57"W x 36"D x 36"H | \$935.00   | 1,216.00 |       |
| 18284-0485            |      | Grammercy Charcoal Leather Chair                    | 28"W x 36"D x 36"H |            | 778.00   |       |
| 18066-0015            |      | Grammercy Charcoal Leather Corner                   | 36"Square x 36"H   | \$688.00   | 895.00   |       |
| 18184-0036            |      | Grammercy Charcoal Leather Round Ottoman            | 46"Round x 17"H    | \$498.00   | 647.00   |       |
| 18184-0033            |      | Grammercy Charcoal Leather Square Ottoman           | 40"Square x 17"H   | \$498.00   | 647.00   |       |
| Aubrey (Pg. 5)        |      |                                                     |                    |            |          |       |
| 18228-0891            |      | Aubrey Sofa                                         | 90"W x 35"D x 35"H | \$1,256.00 | 1,633.00 |       |
| 18284-0898            |      | Aubrey Chair                                        | 37"W x 35"D x 35"H | \$790.00   | 1,027.00 |       |
| 18184-0303            |      | Aubrey Bench Ottoman                                | 48"W x 24"D x 18"H | \$460.00   | 598.00   |       |
| Chandler (Pg. 5 & 6)  |      |                                                     |                    |            |          |       |
| 18228-0795            |      | Chandler Red Leather Sofa                           | 76"W x 37"D x 35"H | \$963.00   | 1,253.00 |       |
| 18167-0581            |      | Chandler Red Leather Loveseat                       | 53"W x 37"D x 35"H | \$929.00   | 1,207.00 |       |
| 18284-0717            |      | Chandler Red Leather Chair                          | 31"W x 37"D x 35"H | \$725.00   | 943.00   |       |
| 18024-0062            |      | Chandler Red Leather Bench Ottoman                  | 60"W x 24"D x 17"H | \$498.00   | 647.00   |       |
| Evoke (Pg. 6)         |      |                                                     |                    |            |          |       |
| 13229-0007            |      | Evoke Sofa                                          | 81"W x 35"D x 27"H | \$1,457.00 | 1,893.00 |       |
| 13041-0015            |      | Evoke Chair                                         | 33"W x 35"D x 27"H | \$781.00   | 1,015.00 |       |
| 13054-0011            |      | Evoke Cocktail Table                                | 48"W x 24"D x 18"H | \$498.00   | 647.00   |       |
| 13110-0009            |      | Evoke End Table                                     | 24"W x 28"D x 25"H | \$442.00   | 573.00   |       |
| 13110-0008            |      | Evoke Cube Table                                    | 18"Square          | \$313.00   | 407.00   | 1     |
| Latitude (Pg. 6)      |      |                                                     |                    |            |          |       |