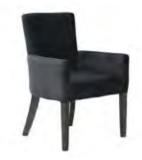

#### \*SHOW SITE ORDERS WILL BE SUBJECT TO A 30% SURCHARGE ON STANDARD RATES\* SHOW SITE ORDERS WILL BE BASED ON AVAILABILITY SPECIALTY FURNISHINGS CATALOG

| Item Number           | Qty. | •                                                   | Dimensions         | Discount   | Standard | Total |
|-----------------------|------|-----------------------------------------------------|--------------------|------------|----------|-------|
| Blanc (Pg. 2)         |      | $\mathcal{N}_{\mathcal{I}}$                         |                    |            |          |       |
| 18228-0847            |      | Blanc Bright White Leather Sofa                     | 75"W x 35"D x 35"H | \$1,173.00 | 1,525.00 |       |
| 18167-0614            |      | Blanc Bright White Leather Loveseat                 | 54"W x 35"D x 35"H | \$1,120.00 | 1,455.00 |       |
| 18284-0834            |      | Blanc Bright White Leather Chair                    | 33"W x 35"D x 35"H | \$935.00   | 1,216.00 |       |
| 18024-0072            |      | Blanc Bright White Leather Bench Ottoman            | 48"W x 24"D x 18"H | \$562.00   | 730.00   |       |
| 18184-0274            |      | Blanc Bright White Leather Cube Ottoman             | 17"Square          | \$197.00   | 256.00   |       |
| Function (Pg. 2)      |      |                                                     | ·                  |            |          | T.    |
| 18284-0554            |      | Function Bright White Leather Armless Chair         | 28"Square x 29"H   | \$598.00   | 778.00   |       |
| 18066-0016            |      | Function Bright White Leather Corner                | 28"Square x 29"H   | \$644.00   | 837.00   |       |
| 18284-0452            |      | Function Black Leather Armless Chair                | 28"Square x 29"H   | \$598.00   | 778.00   |       |
| 18066-0009            |      | Function Black Leather Corner                       | 28"Square x 29"H   | \$644.00   | 837.00   | 1     |
| Continental (Pg. 3)   |      |                                                     |                    |            |          | T     |
| 18303-0006            |      | Continental Bright White Leather Curved Loveseat    | 82"W x 34"D x 31"H | \$1,156.00 | 1,502.00 |       |
| 18304-0002            |      | Continental Bright White Leather Reverse Curved Lov | 72"W x 34"D x 31"H | \$1,120.00 | 1,455.00 | 1     |
| 18296-0006            |      | Continental Bright White Leather Wedge Ottoman      | 30"W x 34"D x 19"H | \$498.00   | 647.00   | 1     |
| 18184-0283            |      | Continental Bright White Leather Curved Bench       | 70"W x 26"D x 19"H | \$588.00   | 764.00   | 1     |
| 18184-0284            |      | Continental Bright White Leather Half Moon Ottoman  | 33"W x 19"D x 19"H | \$498.00   | 647.00   | +     |
| Boca (Pg. 3)          |      |                                                     |                    | <b> </b>   | 017.00   |       |
| 18066-0026            |      | Boca Black Leather Corner                           | 27"W x 27"D x 30"H | \$644.00   | 837.00   |       |
| 18284-0786            |      | Boca Black Leather Armless                          | 22"W x 27"D x 30"H | \$598.00   | 778.00   |       |
| Metro (Pg. 4)         |      | Doca Diack Ecalifici Airniess                       |                    | φ330.00    | 110.00   |       |
| 18228-0602            |      | Metro Black Leather Sofa                            | 85"W x 35"D x 35"H | \$963.00   | 1,253.00 |       |
| 18167-0467            |      | Metro Black Leather Loveseat                        | 60"W x 35"D x 35"H | \$929.00   | 1,207.00 |       |
| 18284-0482            |      | Metro Black Leather Chair                           | 35"Square x 35"H   | \$725.00   | 943.00   |       |
| 18184-0179            |      | Metro Black Leather Square Ottoman                  | 40"Square x 17"H   | \$498.00   | 647.00   |       |
| 18024-0008            |      | Metro Black Leather Bench Ottoman                   | 60"W x 24"D x 17"H | \$498.00   | 647.00   |       |
| Grammercy (Pg. 4 & 5) |      |                                                     | 00 W X 24 D X 17 H | \$490.00   | 047.00   |       |
| 18228-0605            |      | Grammercy Charcoal Leather Sofa                     | 82"W x 36"D x 36"H | ¢1.074.00  | 1,395.00 |       |
|                       |      |                                                     |                    | \$1,074.00 | · ·      |       |
| 18167-0469            |      | Grammercy Charcoal Leather Loveseat                 | 57"W x 36"D x 36"H | \$935.00   | 1,216.00 |       |
| 18284-0485            |      | Grammercy Charcoal Leather Chair                    | 28"W x 36"D x 36"H |            | 778.00   |       |
| 18066-0015            |      | Grammercy Charcoal Leather Corner                   | 36"Square x 36"H   | \$688.00   | 895.00   |       |
| 18184-0036            |      | Grammercy Charcoal Leather Round Ottoman            | 46"Round x 17"H    | \$498.00   | 647.00   |       |
| 18184-0033            |      | Grammercy Charcoal Leather Square Ottoman           | 40"Square x 17"H   | \$498.00   | 647.00   |       |
| Aubrey (Pg. 5)        |      |                                                     |                    |            |          |       |
| 18228-0891            |      | Aubrey Sofa                                         | 90"W x 35"D x 35"H | \$1,256.00 | 1,633.00 |       |
| 18284-0898            |      | Aubrey Chair                                        | 37"W x 35"D x 35"H | \$790.00   | 1,027.00 |       |
| 18184-0303            |      | Aubrey Bench Ottoman                                | 48"W x 24"D x 18"H | \$460.00   | 598.00   |       |
| Chandler (Pg. 5 & 6)  |      |                                                     |                    |            |          |       |
| 18228-0795            |      | Chandler Red Leather Sofa                           | 76"W x 37"D x 35"H | \$963.00   | 1,253.00 |       |
| 18167-0581            |      | Chandler Red Leather Loveseat                       | 53"W x 37"D x 35"H | \$929.00   | 1,207.00 |       |
| 18284-0717            |      | Chandler Red Leather Chair                          | 31"W x 37"D x 35"H | \$725.00   | 943.00   |       |
| 18024-0062            |      | Chandler Red Leather Bench Ottoman                  | 60"W x 24"D x 17"H | \$498.00   | 647.00   |       |
| Evoke (Pg. 6)         |      |                                                     |                    |            |          |       |
| 13229-0007            |      | Evoke Sofa                                          | 81"W x 35"D x 27"H | \$1,457.00 | 1,893.00 |       |
| 13041-0015            |      | Evoke Chair                                         | 33"W x 35"D x 27"H | \$781.00   | 1,015.00 |       |
| 13054-0011            |      | Evoke Cocktail Table                                | 48"W x 24"D x 18"H | \$498.00   | 647.00   |       |
| 13110-0009            |      | Evoke End Table                                     | 24"W x 28"D x 25"H | \$442.00   | 573.00   |       |
| 13110-0008            |      | Evoke Cube Table                                    | 18"Square          | \$313.00   | 407.00   | 1     |
| Latitude (Pg. 6)      |      |                                                     |                    |            |          |       |