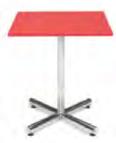

#### \*SHOW SITE ORDERS WILL BE SUBJECT TO A 30% SURCHARGE ON STANDARD RATES\* SHOW SITE ORDERS WILL BE BASED ON AVAILABILITY SPECIALTY FURNISHINGS CATALOG

| Item Number           | Qty. | •                                                   | Dimensions         | Discount   | Standard | Total |
|-----------------------|------|-----------------------------------------------------|--------------------|------------|----------|-------|
| Blanc (Pg. 2)         |      | $\mathcal{N}_{\mathcal{I}}$                         |                    |            |          |       |
| 18228-0847            |      | Blanc Bright White Leather Sofa                     | 75"W x 35"D x 35"H | \$1,173.00 | 1,525.00 |       |
| 18167-0614            |      | Blanc Bright White Leather Loveseat                 | 54"W x 35"D x 35"H | \$1,120.00 | 1,455.00 |       |
| 18284-0834            |      | Blanc Bright White Leather Chair                    | 33"W x 35"D x 35"H | \$935.00   | 1,216.00 |       |
| 18024-0072            |      | Blanc Bright White Leather Bench Ottoman            | 48"W x 24"D x 18"H | \$562.00   | 730.00   |       |
| 18184-0274            |      | Blanc Bright White Leather Cube Ottoman             | 17"Square          | \$197.00   | 256.00   |       |
| Function (Pg. 2)      |      |                                                     | ·                  |            |          | T.    |
| 18284-0554            |      | Function Bright White Leather Armless Chair         | 28"Square x 29"H   | \$598.00   | 778.00   |       |
| 18066-0016            |      | Function Bright White Leather Corner                | 28"Square x 29"H   | \$644.00   | 837.00   |       |
| 18284-0452            |      | Function Black Leather Armless Chair                | 28"Square x 29"H   | \$598.00   | 778.00   |       |
| 18066-0009            |      | Function Black Leather Corner                       | 28"Square x 29"H   | \$644.00   | 837.00   | 1     |
| Continental (Pg. 3)   |      |                                                     |                    |            |          | T     |
| 18303-0006            |      | Continental Bright White Leather Curved Loveseat    | 82"W x 34"D x 31"H | \$1,156.00 | 1,502.00 |       |
| 18304-0002            |      | Continental Bright White Leather Reverse Curved Lov | 72"W x 34"D x 31"H | \$1,120.00 | 1,455.00 | 1     |
| 18296-0006            |      | Continental Bright White Leather Wedge Ottoman      | 30"W x 34"D x 19"H | \$498.00   | 647.00   | 1     |
| 18184-0283            |      | Continental Bright White Leather Curved Bench       | 70"W x 26"D x 19"H | \$588.00   | 764.00   | 1     |
| 18184-0284            |      | Continental Bright White Leather Half Moon Ottoman  | 33"W x 19"D x 19"H | \$498.00   | 647.00   | +     |
| Boca (Pg. 3)          |      |                                                     |                    | <b> </b>   | 017.00   |       |
| 18066-0026            |      | Boca Black Leather Corner                           | 27"W x 27"D x 30"H | \$644.00   | 837.00   |       |
| 18284-0786            |      | Boca Black Leather Armless                          | 22"W x 27"D x 30"H | \$598.00   | 778.00   |       |
| Metro (Pg. 4)         |      | Doca Diack Ecalifici Airniess                       |                    | φ330.00    | 110.00   |       |
| 18228-0602            |      | Metro Black Leather Sofa                            | 85"W x 35"D x 35"H | \$963.00   | 1,253.00 |       |
| 18167-0467            |      | Metro Black Leather Loveseat                        | 60"W x 35"D x 35"H | \$929.00   | 1,207.00 |       |
| 18284-0482            |      | Metro Black Leather Chair                           | 35"Square x 35"H   | \$725.00   | 943.00   |       |
| 18184-0179            |      | Metro Black Leather Square Ottoman                  | 40"Square x 17"H   | \$498.00   | 647.00   |       |
| 18024-0008            |      | Metro Black Leather Bench Ottoman                   | 60"W x 24"D x 17"H | \$498.00   | 647.00   |       |
| Grammercy (Pg. 4 & 5) |      |                                                     | 00 W X 24 D X 17 H | \$490.00   | 047.00   |       |
| 18228-0605            |      | Grammercy Charcoal Leather Sofa                     | 82"W x 36"D x 36"H | ¢1.074.00  | 1,395.00 |       |
|                       |      |                                                     |                    | \$1,074.00 | · ·      |       |
| 18167-0469            |      | Grammercy Charcoal Leather Loveseat                 | 57"W x 36"D x 36"H | \$935.00   | 1,216.00 |       |
| 18284-0485            |      | Grammercy Charcoal Leather Chair                    | 28"W x 36"D x 36"H |            | 778.00   |       |
| 18066-0015            |      | Grammercy Charcoal Leather Corner                   | 36"Square x 36"H   | \$688.00   | 895.00   |       |
| 18184-0036            |      | Grammercy Charcoal Leather Round Ottoman            | 46"Round x 17"H    | \$498.00   | 647.00   |       |
| 18184-0033            |      | Grammercy Charcoal Leather Square Ottoman           | 40"Square x 17"H   | \$498.00   | 647.00   |       |
| Aubrey (Pg. 5)        |      |                                                     |                    |            |          |       |
| 18228-0891            |      | Aubrey Sofa                                         | 90"W x 35"D x 35"H | \$1,256.00 | 1,633.00 |       |
| 18284-0898            |      | Aubrey Chair                                        | 37"W x 35"D x 35"H | \$790.00   | 1,027.00 |       |
| 18184-0303            |      | Aubrey Bench Ottoman                                | 48"W x 24"D x 18"H | \$460.00   | 598.00   |       |
| Chandler (Pg. 5 & 6)  |      |                                                     |                    |            |          |       |
| 18228-0795            |      | Chandler Red Leather Sofa                           | 76"W x 37"D x 35"H | \$963.00   | 1,253.00 |       |
| 18167-0581            |      | Chandler Red Leather Loveseat                       | 53"W x 37"D x 35"H | \$929.00   | 1,207.00 |       |
| 18284-0717            |      | Chandler Red Leather Chair                          | 31"W x 37"D x 35"H | \$725.00   | 943.00   |       |
| 18024-0062            |      | Chandler Red Leather Bench Ottoman                  | 60"W x 24"D x 17"H | \$498.00   | 647.00   |       |
| Evoke (Pg. 6)         |      |                                                     |                    |            |          |       |
| 13229-0007            |      | Evoke Sofa                                          | 81"W x 35"D x 27"H | \$1,457.00 | 1,893.00 |       |
| 13041-0015            |      | Evoke Chair                                         | 33"W x 35"D x 27"H | \$781.00   | 1,015.00 |       |
| 13054-0011            |      | Evoke Cocktail Table                                | 48"W x 24"D x 18"H | \$498.00   | 647.00   |       |
| 13110-0009            |      | Evoke End Table                                     | 24"W x 28"D x 25"H | \$442.00   | 573.00   |       |
| 13110-0008            |      | Evoke Cube Table                                    | 18"Square          | \$313.00   | 407.00   | 1     |
| Latitude (Pg. 6)      |      |                                                     |                    |            |          |       |