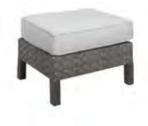

#### \*SHOW SITE ORDERS WILL BE SUBJECT TO A 30% SURCHARGE ON STANDARD RATES\* SHOW SITE ORDERS WILL BE BASED ON AVAILABILITY SPECIALTY FURNISHINGS CATALOG

| Item Number           | Qty. | •                                                   | Dimensions         | Discount   | Standard | Total |
|-----------------------|------|-----------------------------------------------------|--------------------|------------|----------|-------|
| Blanc (Pg. 2)         |      | $\mathcal{N}_{\mathcal{I}}$                         |                    |            |          |       |
| 18228-0847            |      | Blanc Bright White Leather Sofa                     | 75"W x 35"D x 35"H | \$1,173.00 | 1,525.00 |       |
| 18167-0614            |      | Blanc Bright White Leather Loveseat                 | 54"W x 35"D x 35"H | \$1,120.00 | 1,455.00 |       |
| 18284-0834            |      | Blanc Bright White Leather Chair                    | 33"W x 35"D x 35"H | \$935.00   | 1,216.00 |       |
| 18024-0072            |      | Blanc Bright White Leather Bench Ottoman            | 48"W x 24"D x 18"H | \$562.00   | 730.00   |       |
| 18184-0274            |      | Blanc Bright White Leather Cube Ottoman             | 17"Square          | \$197.00   | 256.00   |       |
| Function (Pg. 2)      |      |                                                     | ·                  |            |          | T.    |
| 18284-0554            |      | Function Bright White Leather Armless Chair         | 28"Square x 29"H   | \$598.00   | 778.00   |       |
| 18066-0016            |      | Function Bright White Leather Corner                | 28"Square x 29"H   | \$644.00   | 837.00   |       |
| 18284-0452            |      | Function Black Leather Armless Chair                | 28"Square x 29"H   | \$598.00   | 778.00   |       |
| 18066-0009            |      | Function Black Leather Corner                       | 28"Square x 29"H   | \$644.00   | 837.00   | 1     |
| Continental (Pg. 3)   |      |                                                     |                    |            |          | T     |
| 18303-0006            |      | Continental Bright White Leather Curved Loveseat    | 82"W x 34"D x 31"H | \$1,156.00 | 1,502.00 |       |
| 18304-0002            |      | Continental Bright White Leather Reverse Curved Lov | 72"W x 34"D x 31"H | \$1,120.00 | 1,455.00 | 1     |
| 18296-0006            |      | Continental Bright White Leather Wedge Ottoman      | 30"W x 34"D x 19"H | \$498.00   | 647.00   | 1     |
| 18184-0283            |      | Continental Bright White Leather Curved Bench       | 70"W x 26"D x 19"H | \$588.00   | 764.00   | 1     |
| 18184-0284            |      | Continental Bright White Leather Half Moon Ottoman  | 33"W x 19"D x 19"H | \$498.00   | 647.00   | +     |
| Boca (Pg. 3)          |      |                                                     |                    | <b> </b>   | 017.00   |       |
| 18066-0026            |      | Boca Black Leather Corner                           | 27"W x 27"D x 30"H | \$644.00   | 837.00   |       |
| 18284-0786            |      | Boca Black Leather Armless                          | 22"W x 27"D x 30"H | \$598.00   | 778.00   |       |
| Metro (Pg. 4)         |      | Doca Diack Ecalifici Airniess                       |                    | φ330.00    | 110.00   |       |
| 18228-0602            |      | Metro Black Leather Sofa                            | 85"W x 35"D x 35"H | \$963.00   | 1,253.00 |       |
| 18167-0467            |      | Metro Black Leather Loveseat                        | 60"W x 35"D x 35"H | \$929.00   | 1,207.00 |       |
| 18284-0482            |      | Metro Black Leather Chair                           | 35"Square x 35"H   | \$725.00   | 943.00   |       |
| 18184-0179            |      | Metro Black Leather Square Ottoman                  | 40"Square x 17"H   | \$498.00   | 647.00   |       |
| 18024-0008            |      | Metro Black Leather Bench Ottoman                   | 60"W x 24"D x 17"H | \$498.00   | 647.00   |       |
| Grammercy (Pg. 4 & 5) |      |                                                     | 00 W X 24 D X 17 H | \$490.00   | 047.00   |       |
| 18228-0605            |      | Grammercy Charcoal Leather Sofa                     | 82"W x 36"D x 36"H | ¢1.074.00  | 1,395.00 |       |
|                       |      |                                                     |                    | \$1,074.00 | · ·      |       |
| 18167-0469            |      | Grammercy Charcoal Leather Loveseat                 | 57"W x 36"D x 36"H | \$935.00   | 1,216.00 |       |
| 18284-0485            |      | Grammercy Charcoal Leather Chair                    | 28"W x 36"D x 36"H |            | 778.00   |       |
| 18066-0015            |      | Grammercy Charcoal Leather Corner                   | 36"Square x 36"H   | \$688.00   | 895.00   |       |
| 18184-0036            |      | Grammercy Charcoal Leather Round Ottoman            | 46"Round x 17"H    | \$498.00   | 647.00   |       |
| 18184-0033            |      | Grammercy Charcoal Leather Square Ottoman           | 40"Square x 17"H   | \$498.00   | 647.00   |       |
| Aubrey (Pg. 5)        |      |                                                     |                    |            |          |       |
| 18228-0891            |      | Aubrey Sofa                                         | 90"W x 35"D x 35"H | \$1,256.00 | 1,633.00 |       |
| 18284-0898            |      | Aubrey Chair                                        | 37"W x 35"D x 35"H | \$790.00   | 1,027.00 |       |
| 18184-0303            |      | Aubrey Bench Ottoman                                | 48"W x 24"D x 18"H | \$460.00   | 598.00   |       |
| Chandler (Pg. 5 & 6)  |      |                                                     |                    |            |          |       |
| 18228-0795            |      | Chandler Red Leather Sofa                           | 76"W x 37"D x 35"H | \$963.00   | 1,253.00 |       |
| 18167-0581            |      | Chandler Red Leather Loveseat                       | 53"W x 37"D x 35"H | \$929.00   | 1,207.00 |       |
| 18284-0717            |      | Chandler Red Leather Chair                          | 31"W x 37"D x 35"H | \$725.00   | 943.00   |       |
| 18024-0062            |      | Chandler Red Leather Bench Ottoman                  | 60"W x 24"D x 17"H | \$498.00   | 647.00   |       |
| Evoke (Pg. 6)         |      |                                                     |                    |            |          |       |
| 13229-0007            |      | Evoke Sofa                                          | 81"W x 35"D x 27"H | \$1,457.00 | 1,893.00 |       |
| 13041-0015            |      | Evoke Chair                                         | 33"W x 35"D x 27"H | \$781.00   | 1,015.00 |       |
| 13054-0011            |      | Evoke Cocktail Table                                | 48"W x 24"D x 18"H | \$498.00   | 647.00   |       |
| 13110-0009            |      | Evoke End Table                                     | 24"W x 28"D x 25"H | \$442.00   | 573.00   |       |
| 13110-0008            |      | Evoke Cube Table                                    | 18"Square          | \$313.00   | 407.00   | 1     |
| Latitude (Pg. 6)      |      |                                                     |                    |            |          |       |