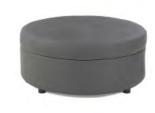

#### \*SHOW SITE ORDERS WILL BE SUBJECT TO A 30% SURCHARGE ON STANDARD RATES\* SHOW SITE ORDERS WILL BE BASED ON AVAILABILITY SPECIALTY FURNISHINGS CATALOG

| Item Number           | Qty. | •                                                   | Dimensions         | Discount   | Standard | Total |
|-----------------------|------|-----------------------------------------------------|--------------------|------------|----------|-------|
| Blanc (Pg. 2)         |      | $\mathcal{N}_{\mathcal{I}}$                         |                    |            |          |       |
| 18228-0847            |      | Blanc Bright White Leather Sofa                     | 75"W x 35"D x 35"H | \$1,173.00 | 1,525.00 |       |
| 18167-0614            |      | Blanc Bright White Leather Loveseat                 | 54"W x 35"D x 35"H | \$1,120.00 | 1,455.00 |       |
| 18284-0834            |      | Blanc Bright White Leather Chair                    | 33"W x 35"D x 35"H | \$935.00   | 1,216.00 |       |
| 18024-0072            |      | Blanc Bright White Leather Bench Ottoman            | 48"W x 24"D x 18"H | \$562.00   | 730.00   |       |
| 18184-0274            |      | Blanc Bright White Leather Cube Ottoman             | 17"Square          | \$197.00   | 256.00   |       |
| Function (Pg. 2)      |      |                                                     | ·                  |            |          | T.    |
| 18284-0554            |      | Function Bright White Leather Armless Chair         | 28"Square x 29"H   | \$598.00   | 778.00   |       |
| 18066-0016            |      | Function Bright White Leather Corner                | 28"Square x 29"H   | \$644.00   | 837.00   |       |
| 18284-0452            |      | Function Black Leather Armless Chair                | 28"Square x 29"H   | \$598.00   | 778.00   |       |
| 18066-0009            |      | Function Black Leather Corner                       | 28"Square x 29"H   | \$644.00   | 837.00   | 1     |
| Continental (Pg. 3)   |      |                                                     |                    |            |          | T     |
| 18303-0006            |      | Continental Bright White Leather Curved Loveseat    | 82"W x 34"D x 31"H | \$1,156.00 | 1,502.00 |       |
| 18304-0002            |      | Continental Bright White Leather Reverse Curved Lov | 72"W x 34"D x 31"H | \$1,120.00 | 1,455.00 | 1     |
| 18296-0006            |      | Continental Bright White Leather Wedge Ottoman      | 30"W x 34"D x 19"H | \$498.00   | 647.00   | 1     |
| 18184-0283            |      | Continental Bright White Leather Curved Bench       | 70"W x 26"D x 19"H | \$588.00   | 764.00   | 1     |
| 18184-0284            |      | Continental Bright White Leather Half Moon Ottoman  | 33"W x 19"D x 19"H | \$498.00   | 647.00   | +     |
| Boca (Pg. 3)          |      |                                                     |                    | <b> </b>   | 017.00   |       |
| 18066-0026            |      | Boca Black Leather Corner                           | 27"W x 27"D x 30"H | \$644.00   | 837.00   |       |
| 18284-0786            |      | Boca Black Leather Armless                          | 22"W x 27"D x 30"H | \$598.00   | 778.00   |       |
| Metro (Pg. 4)         |      | Doca Diack Ecalifici Airniess                       |                    | φ330.00    | 110.00   |       |
| 18228-0602            |      | Metro Black Leather Sofa                            | 85"W x 35"D x 35"H | \$963.00   | 1,253.00 |       |
| 18167-0467            |      | Metro Black Leather Loveseat                        | 60"W x 35"D x 35"H | \$929.00   | 1,207.00 |       |
| 18284-0482            |      | Metro Black Leather Chair                           | 35"Square x 35"H   | \$725.00   | 943.00   |       |
| 18184-0179            |      | Metro Black Leather Square Ottoman                  | 40"Square x 17"H   | \$498.00   | 647.00   |       |
| 18024-0008            |      | Metro Black Leather Bench Ottoman                   | 60"W x 24"D x 17"H | \$498.00   | 647.00   |       |
| Grammercy (Pg. 4 & 5) |      |                                                     | 00 W X 24 D X 17 H | \$490.00   | 047.00   |       |
| 18228-0605            |      | Grammercy Charcoal Leather Sofa                     | 82"W x 36"D x 36"H | ¢1.074.00  | 1,395.00 |       |
|                       |      |                                                     |                    | \$1,074.00 | · ·      |       |
| 18167-0469            |      | Grammercy Charcoal Leather Loveseat                 | 57"W x 36"D x 36"H | \$935.00   | 1,216.00 |       |
| 18284-0485            |      | Grammercy Charcoal Leather Chair                    | 28"W x 36"D x 36"H |            | 778.00   |       |
| 18066-0015            |      | Grammercy Charcoal Leather Corner                   | 36"Square x 36"H   | \$688.00   | 895.00   |       |
| 18184-0036            |      | Grammercy Charcoal Leather Round Ottoman            | 46"Round x 17"H    | \$498.00   | 647.00   |       |
| 18184-0033            |      | Grammercy Charcoal Leather Square Ottoman           | 40"Square x 17"H   | \$498.00   | 647.00   |       |
| Aubrey (Pg. 5)        |      |                                                     |                    |            |          |       |
| 18228-0891            |      | Aubrey Sofa                                         | 90"W x 35"D x 35"H | \$1,256.00 | 1,633.00 |       |
| 18284-0898            |      | Aubrey Chair                                        | 37"W x 35"D x 35"H | \$790.00   | 1,027.00 |       |
| 18184-0303            |      | Aubrey Bench Ottoman                                | 48"W x 24"D x 18"H | \$460.00   | 598.00   |       |
| Chandler (Pg. 5 & 6)  |      |                                                     |                    |            |          |       |
| 18228-0795            |      | Chandler Red Leather Sofa                           | 76"W x 37"D x 35"H | \$963.00   | 1,253.00 |       |
| 18167-0581            |      | Chandler Red Leather Loveseat                       | 53"W x 37"D x 35"H | \$929.00   | 1,207.00 |       |
| 18284-0717            |      | Chandler Red Leather Chair                          | 31"W x 37"D x 35"H | \$725.00   | 943.00   |       |
| 18024-0062            |      | Chandler Red Leather Bench Ottoman                  | 60"W x 24"D x 17"H | \$498.00   | 647.00   |       |
| Evoke (Pg. 6)         |      |                                                     |                    |            |          |       |
| 13229-0007            |      | Evoke Sofa                                          | 81"W x 35"D x 27"H | \$1,457.00 | 1,893.00 |       |
| 13041-0015            |      | Evoke Chair                                         | 33"W x 35"D x 27"H | \$781.00   | 1,015.00 |       |
| 13054-0011            |      | Evoke Cocktail Table                                | 48"W x 24"D x 18"H | \$498.00   | 647.00   |       |
| 13110-0009            |      | Evoke End Table                                     | 24"W x 28"D x 25"H | \$442.00   | 573.00   |       |
| 13110-0008            |      | Evoke Cube Table                                    | 18"Square          | \$313.00   | 407.00   | 1     |
| Latitude (Pg. 6)      |      |                                                     |                    |            |          |       |