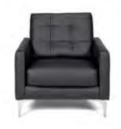

#### \*SHOW SITE ORDERS WILL BE SUBJECT TO A 30% SURCHARGE ON STANDARD RATES\* SHOW SITE ORDERS WILL BE BASED ON AVAILABILITY SPECIALTY FURNISHINGS CATALOG

| Item Number           | Qty. | •                                                   | Dimensions         | Discount   | Standard | Total |
|-----------------------|------|-----------------------------------------------------|--------------------|------------|----------|-------|
| Blanc (Pg. 2)         |      | $\mathcal{N}_{\mathcal{I}}$                         |                    |            |          |       |
| 18228-0847            |      | Blanc Bright White Leather Sofa                     | 75"W x 35"D x 35"H | \$1,173.00 | 1,525.00 |       |
| 18167-0614            |      | Blanc Bright White Leather Loveseat                 | 54"W x 35"D x 35"H | \$1,120.00 | 1,455.00 |       |
| 18284-0834            |      | Blanc Bright White Leather Chair                    | 33"W x 35"D x 35"H | \$935.00   | 1,216.00 |       |
| 18024-0072            |      | Blanc Bright White Leather Bench Ottoman            | 48"W x 24"D x 18"H | \$562.00   | 730.00   |       |
| 18184-0274            |      | Blanc Bright White Leather Cube Ottoman             | 17"Square          | \$197.00   | 256.00   |       |
| Function (Pg. 2)      |      |                                                     | ·                  |            |          | T.    |
| 18284-0554            |      | Function Bright White Leather Armless Chair         | 28"Square x 29"H   | \$598.00   | 778.00   |       |
| 18066-0016            |      | Function Bright White Leather Corner                | 28"Square x 29"H   | \$644.00   | 837.00   |       |
| 18284-0452            |      | Function Black Leather Armless Chair                | 28"Square x 29"H   | \$598.00   | 778.00   |       |
| 18066-0009            |      | Function Black Leather Corner                       | 28"Square x 29"H   | \$644.00   | 837.00   | 1     |
| Continental (Pg. 3)   |      |                                                     |                    |            |          | T     |
| 18303-0006            |      | Continental Bright White Leather Curved Loveseat    | 82"W x 34"D x 31"H | \$1,156.00 | 1,502.00 |       |
| 18304-0002            |      | Continental Bright White Leather Reverse Curved Lov | 72"W x 34"D x 31"H | \$1,120.00 | 1,455.00 | 1     |
| 18296-0006            |      | Continental Bright White Leather Wedge Ottoman      | 30"W x 34"D x 19"H | \$498.00   | 647.00   | 1     |
| 18184-0283            |      | Continental Bright White Leather Curved Bench       | 70"W x 26"D x 19"H | \$588.00   | 764.00   | 1     |
| 18184-0284            |      | Continental Bright White Leather Half Moon Ottoman  | 33"W x 19"D x 19"H | \$498.00   | 647.00   | +     |
| Boca (Pg. 3)          |      |                                                     |                    | <b> </b>   | 017.00   |       |
| 18066-0026            |      | Boca Black Leather Corner                           | 27"W x 27"D x 30"H | \$644.00   | 837.00   |       |
| 18284-0786            |      | Boca Black Leather Armless                          | 22"W x 27"D x 30"H | \$598.00   | 778.00   |       |
| Metro (Pg. 4)         |      | Doca Diack Ecalifici Airniess                       |                    | φ330.00    | 110.00   |       |
| 18228-0602            |      | Metro Black Leather Sofa                            | 85"W x 35"D x 35"H | \$963.00   | 1,253.00 |       |
| 18167-0467            |      | Metro Black Leather Loveseat                        | 60"W x 35"D x 35"H | \$929.00   | 1,207.00 |       |
| 18284-0482            |      | Metro Black Leather Chair                           | 35"Square x 35"H   | \$725.00   | 943.00   |       |
| 18184-0179            |      | Metro Black Leather Square Ottoman                  | 40"Square x 17"H   | \$498.00   | 647.00   |       |
| 18024-0008            |      | Metro Black Leather Bench Ottoman                   | 60"W x 24"D x 17"H | \$498.00   | 647.00   |       |
| Grammercy (Pg. 4 & 5) |      |                                                     | 00 W X 24 D X 17 H | \$490.00   | 047.00   |       |
| 18228-0605            |      | Grammercy Charcoal Leather Sofa                     | 82"W x 36"D x 36"H | ¢1.074.00  | 1,395.00 |       |
|                       |      |                                                     |                    | \$1,074.00 | · ·      |       |
| 18167-0469            |      | Grammercy Charcoal Leather Loveseat                 | 57"W x 36"D x 36"H | \$935.00   | 1,216.00 |       |
| 18284-0485            |      | Grammercy Charcoal Leather Chair                    | 28"W x 36"D x 36"H |            | 778.00   |       |
| 18066-0015            |      | Grammercy Charcoal Leather Corner                   | 36"Square x 36"H   | \$688.00   | 895.00   |       |
| 18184-0036            |      | Grammercy Charcoal Leather Round Ottoman            | 46"Round x 17"H    | \$498.00   | 647.00   |       |
| 18184-0033            |      | Grammercy Charcoal Leather Square Ottoman           | 40"Square x 17"H   | \$498.00   | 647.00   |       |
| Aubrey (Pg. 5)        |      |                                                     |                    |            |          |       |
| 18228-0891            |      | Aubrey Sofa                                         | 90"W x 35"D x 35"H | \$1,256.00 | 1,633.00 |       |
| 18284-0898            |      | Aubrey Chair                                        | 37"W x 35"D x 35"H | \$790.00   | 1,027.00 |       |
| 18184-0303            |      | Aubrey Bench Ottoman                                | 48"W x 24"D x 18"H | \$460.00   | 598.00   |       |
| Chandler (Pg. 5 & 6)  |      |                                                     |                    |            |          |       |
| 18228-0795            |      | Chandler Red Leather Sofa                           | 76"W x 37"D x 35"H | \$963.00   | 1,253.00 |       |
| 18167-0581            |      | Chandler Red Leather Loveseat                       | 53"W x 37"D x 35"H | \$929.00   | 1,207.00 |       |
| 18284-0717            |      | Chandler Red Leather Chair                          | 31"W x 37"D x 35"H | \$725.00   | 943.00   |       |
| 18024-0062            |      | Chandler Red Leather Bench Ottoman                  | 60"W x 24"D x 17"H | \$498.00   | 647.00   |       |
| Evoke (Pg. 6)         |      |                                                     |                    |            |          |       |
| 13229-0007            |      | Evoke Sofa                                          | 81"W x 35"D x 27"H | \$1,457.00 | 1,893.00 |       |
| 13041-0015            |      | Evoke Chair                                         | 33"W x 35"D x 27"H | \$781.00   | 1,015.00 |       |
| 13054-0011            |      | Evoke Cocktail Table                                | 48"W x 24"D x 18"H | \$498.00   | 647.00   |       |
| 13110-0009            |      | Evoke End Table                                     | 24"W x 28"D x 25"H | \$442.00   | 573.00   |       |
| 13110-0008            |      | Evoke Cube Table                                    | 18"Square          | \$313.00   | 407.00   | 1     |
| Latitude (Pg. 6)      |      |                                                     |                    |            |          |       |