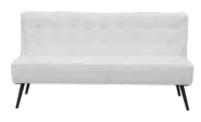

#### \*SHOW SITE ORDERS WILL BE SUBJECT TO A 30% SURCHARGE ON STANDARD RATES\* SHOW SITE ORDERS WILL BE BASED ON AVAILABILITY SPECIALTY FURNISHINGS CATALOG

| Item Number           | Qty. | •                                                   | Dimensions         | Discount   | Standard | Total |
|-----------------------|------|-----------------------------------------------------|--------------------|------------|----------|-------|
| Blanc (Pg. 2)         |      | $\mathcal{N}_{\mathcal{I}}$                         |                    |            |          |       |
| 18228-0847            |      | Blanc Bright White Leather Sofa                     | 75"W x 35"D x 35"H | \$1,173.00 | 1,525.00 |       |
| 18167-0614            |      | Blanc Bright White Leather Loveseat                 | 54"W x 35"D x 35"H | \$1,120.00 | 1,455.00 |       |
| 18284-0834            |      | Blanc Bright White Leather Chair                    | 33"W x 35"D x 35"H | \$935.00   | 1,216.00 |       |
| 18024-0072            |      | Blanc Bright White Leather Bench Ottoman            | 48"W x 24"D x 18"H | \$562.00   | 730.00   |       |
| 18184-0274            |      | Blanc Bright White Leather Cube Ottoman             | 17"Square          | \$197.00   | 256.00   |       |
| Function (Pg. 2)      |      |                                                     | ·                  |            |          | T.    |
| 18284-0554            |      | Function Bright White Leather Armless Chair         | 28"Square x 29"H   | \$598.00   | 778.00   |       |
| 18066-0016            |      | Function Bright White Leather Corner                | 28"Square x 29"H   | \$644.00   | 837.00   |       |
| 18284-0452            |      | Function Black Leather Armless Chair                | 28"Square x 29"H   | \$598.00   | 778.00   |       |
| 18066-0009            |      | Function Black Leather Corner                       | 28"Square x 29"H   | \$644.00   | 837.00   | 1     |
| Continental (Pg. 3)   |      |                                                     |                    |            |          | T     |
| 18303-0006            |      | Continental Bright White Leather Curved Loveseat    | 82"W x 34"D x 31"H | \$1,156.00 | 1,502.00 |       |
| 18304-0002            |      | Continental Bright White Leather Reverse Curved Lov | 72"W x 34"D x 31"H | \$1,120.00 | 1,455.00 | 1     |
| 18296-0006            |      | Continental Bright White Leather Wedge Ottoman      | 30"W x 34"D x 19"H | \$498.00   | 647.00   | 1     |
| 18184-0283            |      | Continental Bright White Leather Curved Bench       | 70"W x 26"D x 19"H | \$588.00   | 764.00   | 1     |
| 18184-0284            |      | Continental Bright White Leather Half Moon Ottoman  | 33"W x 19"D x 19"H | \$498.00   | 647.00   | +     |
| Boca (Pg. 3)          |      |                                                     |                    | <b> </b>   | 017.00   |       |
| 18066-0026            |      | Boca Black Leather Corner                           | 27"W x 27"D x 30"H | \$644.00   | 837.00   |       |
| 18284-0786            |      | Boca Black Leather Armless                          | 22"W x 27"D x 30"H | \$598.00   | 778.00   |       |
| Metro (Pg. 4)         |      | Doca Diack Ecalifici Airniess                       |                    | φ330.00    | 110.00   |       |
| 18228-0602            |      | Metro Black Leather Sofa                            | 85"W x 35"D x 35"H | \$963.00   | 1,253.00 |       |
| 18167-0467            |      | Metro Black Leather Loveseat                        | 60"W x 35"D x 35"H | \$929.00   | 1,207.00 |       |
| 18284-0482            |      | Metro Black Leather Chair                           | 35"Square x 35"H   | \$725.00   | 943.00   |       |
| 18184-0179            |      | Metro Black Leather Square Ottoman                  | 40"Square x 17"H   | \$498.00   | 647.00   |       |
| 18024-0008            |      | Metro Black Leather Bench Ottoman                   | 60"W x 24"D x 17"H | \$498.00   | 647.00   |       |
| Grammercy (Pg. 4 & 5) |      |                                                     | 00 W X 24 D X 17 H | \$490.00   | 047.00   |       |
| 18228-0605            |      | Grammercy Charcoal Leather Sofa                     | 82"W x 36"D x 36"H | ¢1.074.00  | 1,395.00 |       |
|                       |      |                                                     |                    | \$1,074.00 | · ·      |       |
| 18167-0469            |      | Grammercy Charcoal Leather Loveseat                 | 57"W x 36"D x 36"H | \$935.00   | 1,216.00 |       |
| 18284-0485            |      | Grammercy Charcoal Leather Chair                    | 28"W x 36"D x 36"H |            | 778.00   |       |
| 18066-0015            |      | Grammercy Charcoal Leather Corner                   | 36"Square x 36"H   | \$688.00   | 895.00   |       |
| 18184-0036            |      | Grammercy Charcoal Leather Round Ottoman            | 46"Round x 17"H    | \$498.00   | 647.00   |       |
| 18184-0033            |      | Grammercy Charcoal Leather Square Ottoman           | 40"Square x 17"H   | \$498.00   | 647.00   |       |
| Aubrey (Pg. 5)        |      |                                                     |                    |            |          |       |
| 18228-0891            |      | Aubrey Sofa                                         | 90"W x 35"D x 35"H | \$1,256.00 | 1,633.00 |       |
| 18284-0898            |      | Aubrey Chair                                        | 37"W x 35"D x 35"H | \$790.00   | 1,027.00 |       |
| 18184-0303            |      | Aubrey Bench Ottoman                                | 48"W x 24"D x 18"H | \$460.00   | 598.00   |       |
| Chandler (Pg. 5 & 6)  |      |                                                     |                    |            |          |       |
| 18228-0795            |      | Chandler Red Leather Sofa                           | 76"W x 37"D x 35"H | \$963.00   | 1,253.00 |       |
| 18167-0581            |      | Chandler Red Leather Loveseat                       | 53"W x 37"D x 35"H | \$929.00   | 1,207.00 |       |
| 18284-0717            |      | Chandler Red Leather Chair                          | 31"W x 37"D x 35"H | \$725.00   | 943.00   |       |
| 18024-0062            |      | Chandler Red Leather Bench Ottoman                  | 60"W x 24"D x 17"H | \$498.00   | 647.00   |       |
| Evoke (Pg. 6)         |      |                                                     |                    |            |          |       |
| 13229-0007            |      | Evoke Sofa                                          | 81"W x 35"D x 27"H | \$1,457.00 | 1,893.00 |       |
| 13041-0015            |      | Evoke Chair                                         | 33"W x 35"D x 27"H | \$781.00   | 1,015.00 |       |
| 13054-0011            |      | Evoke Cocktail Table                                | 48"W x 24"D x 18"H | \$498.00   | 647.00   |       |
| 13110-0009            |      | Evoke End Table                                     | 24"W x 28"D x 25"H | \$442.00   | 573.00   |       |
| 13110-0008            |      | Evoke Cube Table                                    | 18"Square          | \$313.00   | 407.00   | 1     |
| Latitude (Pg. 6)      |      |                                                     |                    |            |          |       |