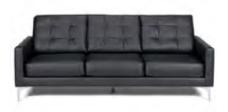

#### \*SHOW SITE ORDERS WILL BE SUBJECT TO A 30% SURCHARGE ON STANDARD RATES\* SHOW SITE ORDERS WILL BE BASED ON AVAILABILITY SPECIALTY FURNISHINGS CATALOG

| Item Number           | Qty. | •                                                   | Dimensions         | Discount   | Standard | Total |
|-----------------------|------|-----------------------------------------------------|--------------------|------------|----------|-------|
| Blanc (Pg. 2)         |      | $\mathcal{N}_{\mathcal{I}}$                         |                    |            |          |       |
| 18228-0847            |      | Blanc Bright White Leather Sofa                     | 75"W x 35"D x 35"H | \$1,173.00 | 1,525.00 |       |
| 18167-0614            |      | Blanc Bright White Leather Loveseat                 | 54"W x 35"D x 35"H | \$1,120.00 | 1,455.00 |       |
| 18284-0834            |      | Blanc Bright White Leather Chair                    | 33"W x 35"D x 35"H | \$935.00   | 1,216.00 |       |
| 18024-0072            |      | Blanc Bright White Leather Bench Ottoman            | 48"W x 24"D x 18"H | \$562.00   | 730.00   |       |
| 18184-0274            |      | Blanc Bright White Leather Cube Ottoman             | 17"Square          | \$197.00   | 256.00   |       |
| Function (Pg. 2)      |      |                                                     | ·                  |            |          | T.    |
| 18284-0554            |      | Function Bright White Leather Armless Chair         | 28"Square x 29"H   | \$598.00   | 778.00   |       |
| 18066-0016            |      | Function Bright White Leather Corner                | 28"Square x 29"H   | \$644.00   | 837.00   |       |
| 18284-0452            |      | Function Black Leather Armless Chair                | 28"Square x 29"H   | \$598.00   | 778.00   |       |
| 18066-0009            |      | Function Black Leather Corner                       | 28"Square x 29"H   | \$644.00   | 837.00   | 1     |
| Continental (Pg. 3)   |      |                                                     |                    |            |          | T     |
| 18303-0006            |      | Continental Bright White Leather Curved Loveseat    | 82"W x 34"D x 31"H | \$1,156.00 | 1,502.00 |       |
| 18304-0002            |      | Continental Bright White Leather Reverse Curved Lov | 72"W x 34"D x 31"H | \$1,120.00 | 1,455.00 | 1     |
| 18296-0006            |      | Continental Bright White Leather Wedge Ottoman      | 30"W x 34"D x 19"H | \$498.00   | 647.00   | 1     |
| 18184-0283            |      | Continental Bright White Leather Curved Bench       | 70"W x 26"D x 19"H | \$588.00   | 764.00   | 1     |
| 18184-0284            |      | Continental Bright White Leather Half Moon Ottoman  | 33"W x 19"D x 19"H | \$498.00   | 647.00   | +     |
| Boca (Pg. 3)          |      |                                                     |                    | <b> </b>   | 017.00   |       |
| 18066-0026            |      | Boca Black Leather Corner                           | 27"W x 27"D x 30"H | \$644.00   | 837.00   |       |
| 18284-0786            |      | Boca Black Leather Armless                          | 22"W x 27"D x 30"H | \$598.00   | 778.00   |       |
| Metro (Pg. 4)         |      | Doca Diack Ecalifici Airniess                       |                    | φ330.00    | 110.00   |       |
| 18228-0602            |      | Metro Black Leather Sofa                            | 85"W x 35"D x 35"H | \$963.00   | 1,253.00 |       |
| 18167-0467            |      | Metro Black Leather Loveseat                        | 60"W x 35"D x 35"H | \$929.00   | 1,207.00 |       |
| 18284-0482            |      | Metro Black Leather Chair                           | 35"Square x 35"H   | \$725.00   | 943.00   |       |
| 18184-0179            |      | Metro Black Leather Square Ottoman                  | 40"Square x 17"H   | \$498.00   | 647.00   |       |
| 18024-0008            |      | Metro Black Leather Bench Ottoman                   | 60"W x 24"D x 17"H | \$498.00   | 647.00   |       |
| Grammercy (Pg. 4 & 5) |      |                                                     | 00 W X 24 D X 17 H | \$490.00   | 047.00   |       |
| 18228-0605            |      | Grammercy Charcoal Leather Sofa                     | 82"W x 36"D x 36"H | ¢1.074.00  | 1,395.00 |       |
|                       |      |                                                     |                    | \$1,074.00 | · ·      |       |
| 18167-0469            |      | Grammercy Charcoal Leather Loveseat                 | 57"W x 36"D x 36"H | \$935.00   | 1,216.00 |       |
| 18284-0485            |      | Grammercy Charcoal Leather Chair                    | 28"W x 36"D x 36"H |            | 778.00   |       |
| 18066-0015            |      | Grammercy Charcoal Leather Corner                   | 36"Square x 36"H   | \$688.00   | 895.00   |       |
| 18184-0036            |      | Grammercy Charcoal Leather Round Ottoman            | 46"Round x 17"H    | \$498.00   | 647.00   |       |
| 18184-0033            |      | Grammercy Charcoal Leather Square Ottoman           | 40"Square x 17"H   | \$498.00   | 647.00   |       |
| Aubrey (Pg. 5)        |      |                                                     |                    |            |          |       |
| 18228-0891            |      | Aubrey Sofa                                         | 90"W x 35"D x 35"H | \$1,256.00 | 1,633.00 |       |
| 18284-0898            |      | Aubrey Chair                                        | 37"W x 35"D x 35"H | \$790.00   | 1,027.00 |       |
| 18184-0303            |      | Aubrey Bench Ottoman                                | 48"W x 24"D x 18"H | \$460.00   | 598.00   |       |
| Chandler (Pg. 5 & 6)  |      |                                                     |                    |            |          |       |
| 18228-0795            |      | Chandler Red Leather Sofa                           | 76"W x 37"D x 35"H | \$963.00   | 1,253.00 |       |
| 18167-0581            |      | Chandler Red Leather Loveseat                       | 53"W x 37"D x 35"H | \$929.00   | 1,207.00 |       |
| 18284-0717            |      | Chandler Red Leather Chair                          | 31"W x 37"D x 35"H | \$725.00   | 943.00   |       |
| 18024-0062            |      | Chandler Red Leather Bench Ottoman                  | 60"W x 24"D x 17"H | \$498.00   | 647.00   |       |
| Evoke (Pg. 6)         |      |                                                     |                    |            |          |       |
| 13229-0007            |      | Evoke Sofa                                          | 81"W x 35"D x 27"H | \$1,457.00 | 1,893.00 |       |
| 13041-0015            |      | Evoke Chair                                         | 33"W x 35"D x 27"H | \$781.00   | 1,015.00 |       |
| 13054-0011            |      | Evoke Cocktail Table                                | 48"W x 24"D x 18"H | \$498.00   | 647.00   |       |
| 13110-0009            |      | Evoke End Table                                     | 24"W x 28"D x 25"H | \$442.00   | 573.00   |       |
| 13110-0008            |      | Evoke Cube Table                                    | 18"Square          | \$313.00   | 407.00   | 1     |
| Latitude (Pg. 6)      |      |                                                     |                    |            |          |       |