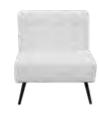

#### \*SHOW SITE ORDERS WILL BE SUBJECT TO A 30% SURCHARGE ON STANDARD RATES\* SHOW SITE ORDERS WILL BE BASED ON AVAILABILITY SPECIALTY FURNISHINGS CATALOG

| Item Number           | Qty. | •                                                   | Dimensions         | Discount   | Standard | Total |
|-----------------------|------|-----------------------------------------------------|--------------------|------------|----------|-------|
| Blanc (Pg. 2)         |      | $\mathcal{N}_{\mathcal{I}}$                         |                    |            |          |       |
| 18228-0847            |      | Blanc Bright White Leather Sofa                     | 75"W x 35"D x 35"H | \$1,173.00 | 1,525.00 |       |
| 18167-0614            |      | Blanc Bright White Leather Loveseat                 | 54"W x 35"D x 35"H | \$1,120.00 | 1,455.00 |       |
| 18284-0834            |      | Blanc Bright White Leather Chair                    | 33"W x 35"D x 35"H | \$935.00   | 1,216.00 |       |
| 18024-0072            |      | Blanc Bright White Leather Bench Ottoman            | 48"W x 24"D x 18"H | \$562.00   | 730.00   |       |
| 18184-0274            |      | Blanc Bright White Leather Cube Ottoman             | 17"Square          | \$197.00   | 256.00   |       |
| Function (Pg. 2)      |      |                                                     | ·                  |            |          | T.    |
| 18284-0554            |      | Function Bright White Leather Armless Chair         | 28"Square x 29"H   | \$598.00   | 778.00   |       |
| 18066-0016            |      | Function Bright White Leather Corner                | 28"Square x 29"H   | \$644.00   | 837.00   |       |
| 18284-0452            |      | Function Black Leather Armless Chair                | 28"Square x 29"H   | \$598.00   | 778.00   |       |
| 18066-0009            |      | Function Black Leather Corner                       | 28"Square x 29"H   | \$644.00   | 837.00   | 1     |
| Continental (Pg. 3)   |      |                                                     |                    |            |          | T     |
| 18303-0006            |      | Continental Bright White Leather Curved Loveseat    | 82"W x 34"D x 31"H | \$1,156.00 | 1,502.00 |       |
| 18304-0002            |      | Continental Bright White Leather Reverse Curved Lov | 72"W x 34"D x 31"H | \$1,120.00 | 1,455.00 | 1     |
| 18296-0006            |      | Continental Bright White Leather Wedge Ottoman      | 30"W x 34"D x 19"H | \$498.00   | 647.00   | 1     |
| 18184-0283            |      | Continental Bright White Leather Curved Bench       | 70"W x 26"D x 19"H | \$588.00   | 764.00   | 1     |
| 18184-0284            |      | Continental Bright White Leather Half Moon Ottoman  | 33"W x 19"D x 19"H | \$498.00   | 647.00   | +     |
| Boca (Pg. 3)          |      |                                                     |                    | <b> </b>   | 017.00   |       |
| 18066-0026            |      | Boca Black Leather Corner                           | 27"W x 27"D x 30"H | \$644.00   | 837.00   |       |
| 18284-0786            |      | Boca Black Leather Armless                          | 22"W x 27"D x 30"H | \$598.00   | 778.00   |       |
| Metro (Pg. 4)         |      | Doca Diack Ecalifici Airniess                       |                    | φ330.00    | 110.00   |       |
| 18228-0602            |      | Metro Black Leather Sofa                            | 85"W x 35"D x 35"H | \$963.00   | 1,253.00 |       |
| 18167-0467            |      | Metro Black Leather Loveseat                        | 60"W x 35"D x 35"H | \$929.00   | 1,207.00 |       |
| 18284-0482            |      | Metro Black Leather Chair                           | 35"Square x 35"H   | \$725.00   | 943.00   |       |
| 18184-0179            |      | Metro Black Leather Square Ottoman                  | 40"Square x 17"H   | \$498.00   | 647.00   |       |
| 18024-0008            |      | Metro Black Leather Bench Ottoman                   | 60"W x 24"D x 17"H | \$498.00   | 647.00   |       |
| Grammercy (Pg. 4 & 5) |      |                                                     | 00 W X 24 D X 17 H | \$490.00   | 047.00   |       |
| 18228-0605            |      | Grammercy Charcoal Leather Sofa                     | 82"W x 36"D x 36"H | ¢1.074.00  | 1,395.00 |       |
|                       |      |                                                     |                    | \$1,074.00 | · ·      |       |
| 18167-0469            |      | Grammercy Charcoal Leather Loveseat                 | 57"W x 36"D x 36"H | \$935.00   | 1,216.00 |       |
| 18284-0485            |      | Grammercy Charcoal Leather Chair                    | 28"W x 36"D x 36"H |            | 778.00   |       |
| 18066-0015            |      | Grammercy Charcoal Leather Corner                   | 36"Square x 36"H   | \$688.00   | 895.00   |       |
| 18184-0036            |      | Grammercy Charcoal Leather Round Ottoman            | 46"Round x 17"H    | \$498.00   | 647.00   |       |
| 18184-0033            |      | Grammercy Charcoal Leather Square Ottoman           | 40"Square x 17"H   | \$498.00   | 647.00   |       |
| Aubrey (Pg. 5)        |      |                                                     |                    |            |          |       |
| 18228-0891            |      | Aubrey Sofa                                         | 90"W x 35"D x 35"H | \$1,256.00 | 1,633.00 |       |
| 18284-0898            |      | Aubrey Chair                                        | 37"W x 35"D x 35"H | \$790.00   | 1,027.00 |       |
| 18184-0303            |      | Aubrey Bench Ottoman                                | 48"W x 24"D x 18"H | \$460.00   | 598.00   |       |
| Chandler (Pg. 5 & 6)  |      |                                                     |                    |            |          |       |
| 18228-0795            |      | Chandler Red Leather Sofa                           | 76"W x 37"D x 35"H | \$963.00   | 1,253.00 |       |
| 18167-0581            |      | Chandler Red Leather Loveseat                       | 53"W x 37"D x 35"H | \$929.00   | 1,207.00 |       |
| 18284-0717            |      | Chandler Red Leather Chair                          | 31"W x 37"D x 35"H | \$725.00   | 943.00   |       |
| 18024-0062            |      | Chandler Red Leather Bench Ottoman                  | 60"W x 24"D x 17"H | \$498.00   | 647.00   |       |
| Evoke (Pg. 6)         |      |                                                     |                    |            |          |       |
| 13229-0007            |      | Evoke Sofa                                          | 81"W x 35"D x 27"H | \$1,457.00 | 1,893.00 |       |
| 13041-0015            |      | Evoke Chair                                         | 33"W x 35"D x 27"H | \$781.00   | 1,015.00 |       |
| 13054-0011            |      | Evoke Cocktail Table                                | 48"W x 24"D x 18"H | \$498.00   | 647.00   |       |
| 13110-0009            |      | Evoke End Table                                     | 24"W x 28"D x 25"H | \$442.00   | 573.00   |       |
| 13110-0008            |      | Evoke Cube Table                                    | 18"Square          | \$313.00   | 407.00   | 1     |
| Latitude (Pg. 6)      |      |                                                     |                    |            |          |       |