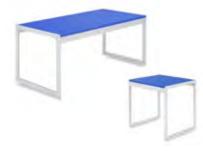

DISCOUNT DEADLINE DATE:

6575 Delilah Road PO Box 3000 Pleasantville, NJ 08232 P: 609-485-2421 F: 609-485-2392

AUGUST 1, 2025

www.vistacs.com

|                                  | DISCOUNT<br>RATES       | STANDARD AMT.<br>RATES           | QTY.                                                                                              | DISCOUNT<br>RATES                             | STANDARD<br>RATES         | AMT.       |
|----------------------------------|-------------------------|----------------------------------|---------------------------------------------------------------------------------------------------|-----------------------------------------------|---------------------------|------------|
| SEA                              | ATING                   |                                  | DRAPED                                                                                            | DISPLAY TABLES - 30                           | " HIGH                    |            |
|                                  | y\$109.00               | \$142.00                         |                                                                                                   | Burgundy Purple Gray Red                      |                           |            |
| Padded Side Chair - gra          | gray\$132.50            | \$104.50<br>\$172.00             | **IF NO COLOR IS SEL                                                                              | ECTED, SHOW COLORS                            | WILL PRE                  | VAIL*      |
|                                  | gray\$152.50            | \$157.50                         | 2' x 4' x 30"                                                                                     | \$163.00                                      | \$212.00                  |            |
| _ 8,                             | 0                       |                                  |                                                                                                   | \$185.50<br>\$228.50                          |                           |            |
|                                  |                         |                                  |                                                                                                   | \$228.30                                      |                           |            |
| ACCE                             | SSORIES                 |                                  |                                                                                                   | φ/0.50                                        | ψ/1.50                    |            |
|                                  | 30"h x 30"rd)\$127.00   | \$165.00                         | DRAPED DIS                                                                                        | PLAY TABLES - 42" CO                          | UNTER HIC                 | ΞĦ         |
|                                  | 42"h x 30"rd)\$132.00   | \$171.50                         |                                                                                                   |                                               |                           |            |
|                                  | \$35.00<br>\$72.00      | \$45.50<br>\$93.75               | Price includes white vinyl to                                                                     |                                               | <b>T</b> 1 <b>X</b> 2 · 1 | а <i>,</i> |
| _ Easel<br>Chrome Sign Frame (22 | 2" x 28")\$82.00        | \$106 75                         |                                                                                                   | urgundy Purple Gray Red<br>LECTED, SHOW COLOR |                           |            |
| Bag Rack                         | \$184.00                | \$239.00                         |                                                                                                   |                                               |                           |            |
|                                  | \$184.00                | \$239.00                         |                                                                                                   | \$210.50                                      |                           |            |
| 8' Stanchion                     |                         | \$41.75                          |                                                                                                   | \$248.00<br>\$272.50                          |                           |            |
| Crossbar                         | \$21.00                 | \$27.50<br>\$378.50              |                                                                                                   | \$70.50                                       | \$91.50                   |            |
|                                  | \$337.00                | \$438.00                         |                                                                                                   | φ/0.50                                        | ψ/1.50                    |            |
| 3' Black Stanchion/Pull          | out Tape\$85.00         |                                  | UNDRAPE                                                                                           | D DISPLAY TABLES - 30                         | " HIGH                    |            |
| 8' Special Background            | \$33.00ft.              | (7 1/2 ft. lengths)<br>\$43 00ft |                                                                                                   |                                               | mom                       |            |
| color: Blue Black Burgundy       | Purple Gray Red Teal W  | hite Hunter Green                | 2' x 4' x 30"                                                                                     | \$77.00                                       | \$100.00                  |            |
| 3' Special Siderails             | \$29.00ft. S            |                                  | $ \begin{array}{c} 2' \times 6' \times 30'' \dots \\ 2' \times 8' \times 30'' \dots \end{array} $ | \$99.00<br>\$103.75                           | \$129.00<br>\$135.00      |            |
| olor. Diac Diack Durgunuy        | Turpic Gray Rea Tean Wi | ine Hunter Oreen                 |                                                                                                   | \$105.75                                      | \$155.00                  |            |
|                                  |                         |                                  |                                                                                                   |                                               |                           |            |
| 12" TABL                         | ETOP RISERS             |                                  | UNDRAPE                                                                                           | D DISPLAY TABLES - 42                         | ?" HIGH                   |            |
|                                  |                         |                                  | 2' x 4' x 42"                                                                                     | \$120.00                                      | \$156.00                  |            |
| e Vinyl                          |                         |                                  | 2, x, 6, x, 42,                                                                                   | \$120.00                                      |                           |            |
| _ 4'                             |                         | 06.00                            |                                                                                                   | \$155.50                                      |                           |            |
| _ 6'                             | \$108.00 \$1            | 40.50                            |                                                                                                   | 0                                             |                           |            |