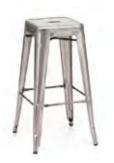

DISCOUNT DEADLINE DATE:

6575 Delilah Road PO Box 3000 Pleasantville, NJ 08232 P: 609-485-2421 F: 609-485-2392

AUGUST 1, 2025

www.vistacs.com

|                                  | DISCOUNT<br>RATES       | STANDARD AMT.<br>RATES           | QTY.                                                                                              | DISCOUNT<br>RATES                             | STANDARD<br>RATES         | AMT.       |
|----------------------------------|-------------------------|----------------------------------|---------------------------------------------------------------------------------------------------|-----------------------------------------------|---------------------------|------------|
| SEA                              | ATING                   |                                  | DRAPED                                                                                            | DISPLAY TABLES - 30                           | " HIGH                    |            |
|                                  | y\$109.00               | \$142.00                         |                                                                                                   | Burgundy Purple Gray Red                      |                           |            |
| Padded Side Chair - gra          | gray\$132.50            | \$104.50<br>\$172.00             | **IF NO COLOR IS SEL                                                                              | ECTED, SHOW COLORS                            | WILL PRE                  | VAIL*      |
|                                  | gray\$152.50            | \$157.50                         | 2' x 4' x 30"                                                                                     | \$163.00                                      | \$212.00                  |            |
| _ 8,                             | 0                       |                                  |                                                                                                   | \$185.50<br>\$228.50                          |                           |            |
|                                  |                         |                                  |                                                                                                   | \$228.30                                      |                           |            |
| ACCE                             | SSORIES                 |                                  |                                                                                                   | φ/0.50                                        | ψ/1.50                    |            |
|                                  | 30"h x 30"rd)\$127.00   | \$165.00                         | DRAPED DIS                                                                                        | PLAY TABLES - 42" CO                          | UNTER HIC                 | ΞĦ         |
|                                  | 42"h x 30"rd)\$132.00   | \$171.50                         |                                                                                                   |                                               |                           |            |
|                                  | \$35.00<br>\$72.00      | \$45.50<br>\$93.75               | Price includes white vinyl to                                                                     |                                               | <b>T</b> 1 <b>X</b> 2 · 1 | а <i>,</i> |
| _ Easel<br>Chrome Sign Frame (22 | 2" x 28")\$82.00        | \$106 75                         |                                                                                                   | urgundy Purple Gray Red<br>LECTED, SHOW COLOR |                           |            |
| Bag Rack                         | \$184.00                | \$239.00                         |                                                                                                   |                                               |                           |            |
|                                  | \$184.00                | \$239.00                         |                                                                                                   | \$210.50                                      |                           |            |
| 8' Stanchion                     |                         | \$41.75                          |                                                                                                   | \$248.00<br>\$272.50                          |                           |            |
| Crossbar                         | \$21.00                 | \$27.50<br>\$378.50              |                                                                                                   | \$70.50                                       | \$91.50                   |            |
|                                  | \$337.00                | \$438.00                         |                                                                                                   | φ/0.50                                        | ψ/1.50                    |            |
| 3' Black Stanchion/Pull          | out Tape\$85.00         |                                  | UNDRAPE                                                                                           | D DISPLAY TABLES - 30                         | " HIGH                    |            |
| 8' Special Background            | \$33.00ft.              | (7 1/2 ft. lengths)<br>\$43 00ft |                                                                                                   |                                               | mom                       |            |
| color: Blue Black Burgundy       | Purple Gray Red Teal W  | hite Hunter Green                | 2' x 4' x 30"                                                                                     | \$77.00                                       | \$100.00                  |            |
| 3' Special Siderails             | \$29.00ft. S            |                                  | $ \begin{array}{c} 2' \times 6' \times 30'' \dots \\ 2' \times 8' \times 30'' \dots \end{array} $ | \$99.00<br>\$103.75                           | \$129.00<br>\$135.00      |            |
| olor. Diac Diack Durgunuy        | Turpic Gray Rea Tean Wi | ine Hunter Oreen                 |                                                                                                   | \$105.75                                      | \$155.00                  |            |
|                                  |                         |                                  |                                                                                                   |                                               |                           |            |
| 12" TABL                         | ETOP RISERS             |                                  | UNDRAPE                                                                                           | D DISPLAY TABLES - 42                         | ?" HIGH                   |            |
|                                  |                         |                                  | 2' x 4' x 42"                                                                                     | \$120.00                                      | \$156.00                  |            |
| e Vinyl                          |                         |                                  | 2, x, 6, x, 42,                                                                                   | \$120.00                                      |                           |            |
| _ 4'                             |                         | 06.00                            |                                                                                                   | \$155.50                                      |                           |            |
| _ 6'                             | \$108.00 \$1            | 40.50                            |                                                                                                   | 0                                             |                           |            |