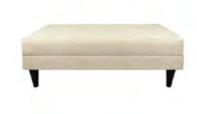

#### \*SHOW SITE ORDERS WILL BE SUBJECT TO A 30% SURCHARGE ON STANDARD RATES\* SHOW SITE ORDERS WILL BE BASED ON AVAILABILITY SPECIALTY FURNISHINGS CATALOG

| Item Number           | Qty. | •                                                   | Dimensions         | Discount   | Standard | Total |
|-----------------------|------|-----------------------------------------------------|--------------------|------------|----------|-------|
| Blanc (Pg. 2)         |      | $\mathcal{N}_{\mathcal{I}}$                         |                    |            |          |       |
| 18228-0847            |      | Blanc Bright White Leather Sofa                     | 75"W x 35"D x 35"H | \$1,173.00 | 1,525.00 |       |
| 18167-0614            |      | Blanc Bright White Leather Loveseat                 | 54"W x 35"D x 35"H | \$1,120.00 | 1,455.00 |       |
| 18284-0834            |      | Blanc Bright White Leather Chair                    | 33"W x 35"D x 35"H | \$935.00   | 1,216.00 |       |
| 18024-0072            |      | Blanc Bright White Leather Bench Ottoman            | 48"W x 24"D x 18"H | \$562.00   | 730.00   |       |
| 18184-0274            |      | Blanc Bright White Leather Cube Ottoman             | 17"Square          | \$197.00   | 256.00   |       |
| Function (Pg. 2)      |      |                                                     | ·                  |            |          | T.    |
| 18284-0554            |      | Function Bright White Leather Armless Chair         | 28"Square x 29"H   | \$598.00   | 778.00   |       |
| 18066-0016            |      | Function Bright White Leather Corner                | 28"Square x 29"H   | \$644.00   | 837.00   |       |
| 18284-0452            |      | Function Black Leather Armless Chair                | 28"Square x 29"H   | \$598.00   | 778.00   |       |
| 18066-0009            |      | Function Black Leather Corner                       | 28"Square x 29"H   | \$644.00   | 837.00   | 1     |
| Continental (Pg. 3)   |      |                                                     |                    |            |          | T     |
| 18303-0006            |      | Continental Bright White Leather Curved Loveseat    | 82"W x 34"D x 31"H | \$1,156.00 | 1,502.00 |       |
| 18304-0002            |      | Continental Bright White Leather Reverse Curved Lov | 72"W x 34"D x 31"H | \$1,120.00 | 1,455.00 | 1     |
| 18296-0006            |      | Continental Bright White Leather Wedge Ottoman      | 30"W x 34"D x 19"H | \$498.00   | 647.00   | 1     |
| 18184-0283            |      | Continental Bright White Leather Curved Bench       | 70"W x 26"D x 19"H | \$588.00   | 764.00   | 1     |
| 18184-0284            |      | Continental Bright White Leather Half Moon Ottoman  | 33"W x 19"D x 19"H | \$498.00   | 647.00   | +     |
| Boca (Pg. 3)          |      |                                                     |                    | <b> </b>   | 017.00   |       |
| 18066-0026            |      | Boca Black Leather Corner                           | 27"W x 27"D x 30"H | \$644.00   | 837.00   |       |
| 18284-0786            |      | Boca Black Leather Armless                          | 22"W x 27"D x 30"H | \$598.00   | 778.00   |       |
| Metro (Pg. 4)         |      | Doca Diack Ecalifici Airniess                       |                    | φ330.00    | 110.00   |       |
| 18228-0602            |      | Metro Black Leather Sofa                            | 85"W x 35"D x 35"H | \$963.00   | 1,253.00 |       |
| 18167-0467            |      | Metro Black Leather Loveseat                        | 60"W x 35"D x 35"H | \$929.00   | 1,207.00 |       |
| 18284-0482            |      | Metro Black Leather Chair                           | 35"Square x 35"H   | \$725.00   | 943.00   |       |
| 18184-0179            |      | Metro Black Leather Square Ottoman                  | 40"Square x 17"H   | \$498.00   | 647.00   |       |
| 18024-0008            |      | Metro Black Leather Bench Ottoman                   | 60"W x 24"D x 17"H | \$498.00   | 647.00   |       |
| Grammercy (Pg. 4 & 5) |      |                                                     | 00 W X 24 D X 17 H | \$490.00   | 047.00   |       |
| 18228-0605            |      | Grammercy Charcoal Leather Sofa                     | 82"W x 36"D x 36"H | ¢1.074.00  | 1,395.00 |       |
|                       |      |                                                     |                    | \$1,074.00 | · ·      |       |
| 18167-0469            |      | Grammercy Charcoal Leather Loveseat                 | 57"W x 36"D x 36"H | \$935.00   | 1,216.00 |       |
| 18284-0485            |      | Grammercy Charcoal Leather Chair                    | 28"W x 36"D x 36"H |            | 778.00   |       |
| 18066-0015            |      | Grammercy Charcoal Leather Corner                   | 36"Square x 36"H   | \$688.00   | 895.00   |       |
| 18184-0036            |      | Grammercy Charcoal Leather Round Ottoman            | 46"Round x 17"H    | \$498.00   | 647.00   |       |
| 18184-0033            |      | Grammercy Charcoal Leather Square Ottoman           | 40"Square x 17"H   | \$498.00   | 647.00   |       |
| Aubrey (Pg. 5)        |      |                                                     |                    |            |          |       |
| 18228-0891            |      | Aubrey Sofa                                         | 90"W x 35"D x 35"H | \$1,256.00 | 1,633.00 |       |
| 18284-0898            |      | Aubrey Chair                                        | 37"W x 35"D x 35"H | \$790.00   | 1,027.00 |       |
| 18184-0303            |      | Aubrey Bench Ottoman                                | 48"W x 24"D x 18"H | \$460.00   | 598.00   |       |
| Chandler (Pg. 5 & 6)  |      |                                                     |                    |            |          |       |
| 18228-0795            |      | Chandler Red Leather Sofa                           | 76"W x 37"D x 35"H | \$963.00   | 1,253.00 |       |
| 18167-0581            |      | Chandler Red Leather Loveseat                       | 53"W x 37"D x 35"H | \$929.00   | 1,207.00 |       |
| 18284-0717            |      | Chandler Red Leather Chair                          | 31"W x 37"D x 35"H | \$725.00   | 943.00   |       |
| 18024-0062            |      | Chandler Red Leather Bench Ottoman                  | 60"W x 24"D x 17"H | \$498.00   | 647.00   |       |
| Evoke (Pg. 6)         |      |                                                     |                    |            |          |       |
| 13229-0007            |      | Evoke Sofa                                          | 81"W x 35"D x 27"H | \$1,457.00 | 1,893.00 |       |
| 13041-0015            |      | Evoke Chair                                         | 33"W x 35"D x 27"H | \$781.00   | 1,015.00 |       |
| 13054-0011            |      | Evoke Cocktail Table                                | 48"W x 24"D x 18"H | \$498.00   | 647.00   |       |
| 13110-0009            |      | Evoke End Table                                     | 24"W x 28"D x 25"H | \$442.00   | 573.00   |       |
| 13110-0008            |      | Evoke Cube Table                                    | 18"Square          | \$313.00   | 407.00   | 1     |
| Latitude (Pg. 6)      |      |                                                     |                    |            |          |       |