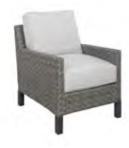

#### \*SHOW SITE ORDERS WILL BE SUBJECT TO A 30% SURCHARGE ON STANDARD RATES\* SHOW SITE ORDERS WILL BE BASED ON AVAILABILITY SPECIALTY FURNISHINGS CATALOG

| Item Number           | Qty. | •                                                   | Dimensions         | Discount   | Standard | Total |
|-----------------------|------|-----------------------------------------------------|--------------------|------------|----------|-------|
| Blanc (Pg. 2)         |      | $\mathcal{N}_{\mathcal{I}}$                         |                    |            |          |       |
| 18228-0847            |      | Blanc Bright White Leather Sofa                     | 75"W x 35"D x 35"H | \$1,173.00 | 1,525.00 |       |
| 18167-0614            |      | Blanc Bright White Leather Loveseat                 | 54"W x 35"D x 35"H | \$1,120.00 | 1,455.00 |       |
| 18284-0834            |      | Blanc Bright White Leather Chair                    | 33"W x 35"D x 35"H | \$935.00   | 1,216.00 |       |
| 18024-0072            |      | Blanc Bright White Leather Bench Ottoman            | 48"W x 24"D x 18"H | \$562.00   | 730.00   |       |
| 18184-0274            |      | Blanc Bright White Leather Cube Ottoman             | 17"Square          | \$197.00   | 256.00   |       |
| Function (Pg. 2)      |      |                                                     | ·                  |            |          | T.    |
| 18284-0554            |      | Function Bright White Leather Armless Chair         | 28"Square x 29"H   | \$598.00   | 778.00   |       |
| 18066-0016            |      | Function Bright White Leather Corner                | 28"Square x 29"H   | \$644.00   | 837.00   |       |
| 18284-0452            |      | Function Black Leather Armless Chair                | 28"Square x 29"H   | \$598.00   | 778.00   |       |
| 18066-0009            |      | Function Black Leather Corner                       | 28"Square x 29"H   | \$644.00   | 837.00   | 1     |
| Continental (Pg. 3)   |      |                                                     |                    |            |          | T     |
| 18303-0006            |      | Continental Bright White Leather Curved Loveseat    | 82"W x 34"D x 31"H | \$1,156.00 | 1,502.00 |       |
| 18304-0002            |      | Continental Bright White Leather Reverse Curved Lov | 72"W x 34"D x 31"H | \$1,120.00 | 1,455.00 | 1     |
| 18296-0006            |      | Continental Bright White Leather Wedge Ottoman      | 30"W x 34"D x 19"H | \$498.00   | 647.00   | 1     |
| 18184-0283            |      | Continental Bright White Leather Curved Bench       | 70"W x 26"D x 19"H | \$588.00   | 764.00   | 1     |
| 18184-0284            |      | Continental Bright White Leather Half Moon Ottoman  | 33"W x 19"D x 19"H | \$498.00   | 647.00   | +     |
| Boca (Pg. 3)          |      |                                                     |                    | <b> </b>   | 017.00   |       |
| 18066-0026            |      | Boca Black Leather Corner                           | 27"W x 27"D x 30"H | \$644.00   | 837.00   |       |
| 18284-0786            |      | Boca Black Leather Armless                          | 22"W x 27"D x 30"H | \$598.00   | 778.00   |       |
| Metro (Pg. 4)         |      | Doca Diack Ecalifici Airniess                       |                    | φ330.00    | 110.00   |       |
| 18228-0602            |      | Metro Black Leather Sofa                            | 85"W x 35"D x 35"H | \$963.00   | 1,253.00 |       |
| 18167-0467            |      | Metro Black Leather Loveseat                        | 60"W x 35"D x 35"H | \$929.00   | 1,207.00 |       |
| 18284-0482            |      | Metro Black Leather Chair                           | 35"Square x 35"H   | \$725.00   | 943.00   |       |
| 18184-0179            |      | Metro Black Leather Square Ottoman                  | 40"Square x 17"H   | \$498.00   | 647.00   |       |
| 18024-0008            |      | Metro Black Leather Bench Ottoman                   | 60"W x 24"D x 17"H | \$498.00   | 647.00   |       |
| Grammercy (Pg. 4 & 5) |      |                                                     | 00 W X 24 D X 17 H | \$490.00   | 047.00   |       |
| 18228-0605            |      | Grammercy Charcoal Leather Sofa                     | 82"W x 36"D x 36"H | ¢1.074.00  | 1,395.00 |       |
|                       |      |                                                     |                    | \$1,074.00 | · ·      |       |
| 18167-0469            |      | Grammercy Charcoal Leather Loveseat                 | 57"W x 36"D x 36"H | \$935.00   | 1,216.00 |       |
| 18284-0485            |      | Grammercy Charcoal Leather Chair                    | 28"W x 36"D x 36"H |            | 778.00   |       |
| 18066-0015            |      | Grammercy Charcoal Leather Corner                   | 36"Square x 36"H   | \$688.00   | 895.00   |       |
| 18184-0036            |      | Grammercy Charcoal Leather Round Ottoman            | 46"Round x 17"H    | \$498.00   | 647.00   |       |
| 18184-0033            |      | Grammercy Charcoal Leather Square Ottoman           | 40"Square x 17"H   | \$498.00   | 647.00   |       |
| Aubrey (Pg. 5)        |      |                                                     |                    |            |          |       |
| 18228-0891            |      | Aubrey Sofa                                         | 90"W x 35"D x 35"H | \$1,256.00 | 1,633.00 |       |
| 18284-0898            |      | Aubrey Chair                                        | 37"W x 35"D x 35"H | \$790.00   | 1,027.00 |       |
| 18184-0303            |      | Aubrey Bench Ottoman                                | 48"W x 24"D x 18"H | \$460.00   | 598.00   |       |
| Chandler (Pg. 5 & 6)  |      |                                                     |                    |            |          |       |
| 18228-0795            |      | Chandler Red Leather Sofa                           | 76"W x 37"D x 35"H | \$963.00   | 1,253.00 |       |
| 18167-0581            |      | Chandler Red Leather Loveseat                       | 53"W x 37"D x 35"H | \$929.00   | 1,207.00 |       |
| 18284-0717            |      | Chandler Red Leather Chair                          | 31"W x 37"D x 35"H | \$725.00   | 943.00   |       |
| 18024-0062            |      | Chandler Red Leather Bench Ottoman                  | 60"W x 24"D x 17"H | \$498.00   | 647.00   |       |
| Evoke (Pg. 6)         |      |                                                     |                    |            |          |       |
| 13229-0007            |      | Evoke Sofa                                          | 81"W x 35"D x 27"H | \$1,457.00 | 1,893.00 |       |
| 13041-0015            |      | Evoke Chair                                         | 33"W x 35"D x 27"H | \$781.00   | 1,015.00 |       |
| 13054-0011            |      | Evoke Cocktail Table                                | 48"W x 24"D x 18"H | \$498.00   | 647.00   |       |
| 13110-0009            |      | Evoke End Table                                     | 24"W x 28"D x 25"H | \$442.00   | 573.00   |       |
| 13110-0008            |      | Evoke Cube Table                                    | 18"Square          | \$313.00   | 407.00   | 1     |
| Latitude (Pg. 6)      |      |                                                     |                    |            |          |       |