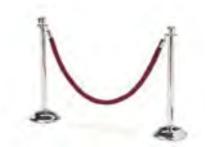

DISCOUNT DEADLINE DATE:

6575 Delilah Road PO Box 3000 Pleasantville, NJ 08232 P: 609-485-2421 F: 609-485-2392

AUGUST 1, 2025

www.vistacs.com

|                                  | DISCOUNT<br>RATES       | STANDARD AMT.<br>RATES           | QTY.                                                                                              | DISCOUNT<br>RATES                             | STANDARD<br>RATES         | AMT.       |
|----------------------------------|-------------------------|----------------------------------|---------------------------------------------------------------------------------------------------|-----------------------------------------------|---------------------------|------------|
| SEA                              | ATING                   |                                  | DRAPED                                                                                            | DISPLAY TABLES - 30                           | " HIGH                    |            |
|                                  | y\$109.00               | \$142.00                         |                                                                                                   | Burgundy Purple Gray Red                      |                           |            |
| Padded Side Chair - gra          | gray\$132.50            | \$104.50<br>\$172.00             | **IF NO COLOR IS SEL                                                                              | ECTED, SHOW COLORS                            | WILL PRE                  | VAIL*      |
|                                  | gray\$152.50            | \$157.50                         | 2' x 4' x 30"                                                                                     | \$163.00                                      | \$212.00                  |            |
| _ 8,                             | 0                       |                                  |                                                                                                   | \$185.50<br>\$228.50                          |                           |            |
|                                  |                         |                                  |                                                                                                   | \$228.30                                      |                           |            |
| ACCE                             | SSORIES                 |                                  |                                                                                                   | φ/0.50                                        | ψ/1.50                    |            |
|                                  | 30"h x 30"rd)\$127.00   | \$165.00                         | DRAPED DIS                                                                                        | PLAY TABLES - 42" CO                          | UNTER HIC                 | ΞĦ         |
|                                  | 42"h x 30"rd)\$132.00   | \$171.50                         |                                                                                                   |                                               |                           |            |
|                                  | \$35.00<br>\$72.00      | \$45.50<br>\$93.75               | Price includes white vinyl to                                                                     |                                               | <b>T</b> 1 <b>X</b> 2 · 1 | а <i>,</i> |
| _ Easel<br>Chrome Sign Frame (22 | 2" x 28")\$82.00        | \$106 75                         |                                                                                                   | urgundy Purple Gray Red<br>LECTED, SHOW COLOR |                           |            |
| Bag Rack                         | \$184.00                | \$239.00                         |                                                                                                   |                                               |                           |            |
|                                  | \$184.00                | \$239.00                         |                                                                                                   | \$210.50                                      |                           |            |
| 8' Stanchion                     |                         | \$41.75                          |                                                                                                   | \$248.00<br>\$272.50                          |                           |            |
| Crossbar                         | \$21.00                 | \$27.50<br>\$378.50              |                                                                                                   | \$70.50                                       | \$91.50                   |            |
|                                  | \$337.00                | \$438.00                         |                                                                                                   | φ/0.50                                        | ψ/1.50                    |            |
| 3' Black Stanchion/Pull          | out Tape\$85.00         |                                  | UNDRAPE                                                                                           | D DISPLAY TABLES - 30                         | " HIGH                    |            |
| 8' Special Background            | \$33.00ft.              | (7 1/2 ft. lengths)<br>\$43 00ft |                                                                                                   |                                               | mom                       |            |
| color: Blue Black Burgundy       | Purple Gray Red Teal W  | hite Hunter Green                | 2' x 4' x 30"                                                                                     | \$77.00                                       | \$100.00                  |            |
| 3' Special Siderails             | \$29.00ft. S            |                                  | $ \begin{array}{c} 2' \times 6' \times 30'' \dots \\ 2' \times 8' \times 30'' \dots \end{array} $ | \$99.00<br>\$103.75                           | \$129.00<br>\$135.00      |            |
| olor. Diac Diack Durgunuy        | Turpic Gray Rea Tean Wi | ine Hunter Oreen                 |                                                                                                   | \$105.75                                      | \$155.00                  |            |
|                                  |                         |                                  |                                                                                                   |                                               |                           |            |
| 12" TABL                         | ETOP RISERS             |                                  | UNDRAPE                                                                                           | D DISPLAY TABLES - 42                         | ?" HIGH                   |            |
|                                  |                         |                                  | 2' x 4' x 42"                                                                                     | \$120.00                                      | \$156.00                  |            |
| e Vinyl                          |                         |                                  | 2, x, 6, x, 42,                                                                                   | \$120.00                                      |                           |            |
| _ 4'                             |                         | 06.00                            |                                                                                                   | \$155.50                                      |                           |            |
| _ 6'                             | \$108.00 \$1            | 40.50                            |                                                                                                   | 0                                             |                           |            |