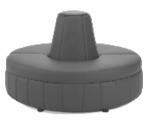

#### \*SHOW SITE ORDERS WILL BE SUBJECT TO A 30% SURCHARGE ON STANDARD RATES\* SHOW SITE ORDERS WILL BE BASED ON AVAILABILITY SPECIALTY FURNISHINGS CATALOG

| Item Number           | Qty. | •                                                   | Dimensions         | Discount   | Standard | Total |
|-----------------------|------|-----------------------------------------------------|--------------------|------------|----------|-------|
| Blanc (Pg. 2)         |      | $\mathcal{N}_{\mathcal{I}}$                         |                    |            |          |       |
| 18228-0847            |      | Blanc Bright White Leather Sofa                     | 75"W x 35"D x 35"H | \$1,173.00 | 1,525.00 |       |
| 18167-0614            |      | Blanc Bright White Leather Loveseat                 | 54"W x 35"D x 35"H | \$1,120.00 | 1,455.00 |       |
| 18284-0834            |      | Blanc Bright White Leather Chair                    | 33"W x 35"D x 35"H | \$935.00   | 1,216.00 |       |
| 18024-0072            |      | Blanc Bright White Leather Bench Ottoman            | 48"W x 24"D x 18"H | \$562.00   | 730.00   |       |
| 18184-0274            |      | Blanc Bright White Leather Cube Ottoman             | 17"Square          | \$197.00   | 256.00   |       |
| Function (Pg. 2)      |      |                                                     | ·                  |            |          | T.    |
| 18284-0554            |      | Function Bright White Leather Armless Chair         | 28"Square x 29"H   | \$598.00   | 778.00   |       |
| 18066-0016            |      | Function Bright White Leather Corner                | 28"Square x 29"H   | \$644.00   | 837.00   |       |
| 18284-0452            |      | Function Black Leather Armless Chair                | 28"Square x 29"H   | \$598.00   | 778.00   |       |
| 18066-0009            |      | Function Black Leather Corner                       | 28"Square x 29"H   | \$644.00   | 837.00   | 1     |
| Continental (Pg. 3)   |      |                                                     |                    |            |          | T     |
| 18303-0006            |      | Continental Bright White Leather Curved Loveseat    | 82"W x 34"D x 31"H | \$1,156.00 | 1,502.00 |       |
| 18304-0002            |      | Continental Bright White Leather Reverse Curved Lov | 72"W x 34"D x 31"H | \$1,120.00 | 1,455.00 | 1     |
| 18296-0006            |      | Continental Bright White Leather Wedge Ottoman      | 30"W x 34"D x 19"H | \$498.00   | 647.00   | 1     |
| 18184-0283            |      | Continental Bright White Leather Curved Bench       | 70"W x 26"D x 19"H | \$588.00   | 764.00   | 1     |
| 18184-0284            |      | Continental Bright White Leather Half Moon Ottoman  | 33"W x 19"D x 19"H | \$498.00   | 647.00   | +     |
| Boca (Pg. 3)          |      |                                                     |                    | <b> </b>   | 017.00   |       |
| 18066-0026            |      | Boca Black Leather Corner                           | 27"W x 27"D x 30"H | \$644.00   | 837.00   |       |
| 18284-0786            |      | Boca Black Leather Armless                          | 22"W x 27"D x 30"H | \$598.00   | 778.00   |       |
| Metro (Pg. 4)         |      | Doca Diack Ecalifici Airniess                       |                    | φ330.00    | 110.00   |       |
| 18228-0602            |      | Metro Black Leather Sofa                            | 85"W x 35"D x 35"H | \$963.00   | 1,253.00 |       |
| 18167-0467            |      | Metro Black Leather Loveseat                        | 60"W x 35"D x 35"H | \$929.00   | 1,207.00 |       |
| 18284-0482            |      | Metro Black Leather Chair                           | 35"Square x 35"H   | \$725.00   | 943.00   |       |
| 18184-0179            |      | Metro Black Leather Square Ottoman                  | 40"Square x 17"H   | \$498.00   | 647.00   |       |
| 18024-0008            |      | Metro Black Leather Bench Ottoman                   | 60"W x 24"D x 17"H | \$498.00   | 647.00   |       |
| Grammercy (Pg. 4 & 5) |      |                                                     | 00 W X 24 D X 17 H | \$490.00   | 047.00   |       |
| 18228-0605            |      | Grammercy Charcoal Leather Sofa                     | 82"W x 36"D x 36"H | ¢1.074.00  | 1,395.00 |       |
|                       |      |                                                     |                    | \$1,074.00 | · ·      |       |
| 18167-0469            |      | Grammercy Charcoal Leather Loveseat                 | 57"W x 36"D x 36"H | \$935.00   | 1,216.00 |       |
| 18284-0485            |      | Grammercy Charcoal Leather Chair                    | 28"W x 36"D x 36"H |            | 778.00   |       |
| 18066-0015            |      | Grammercy Charcoal Leather Corner                   | 36"Square x 36"H   | \$688.00   | 895.00   |       |
| 18184-0036            |      | Grammercy Charcoal Leather Round Ottoman            | 46"Round x 17"H    | \$498.00   | 647.00   |       |
| 18184-0033            |      | Grammercy Charcoal Leather Square Ottoman           | 40"Square x 17"H   | \$498.00   | 647.00   |       |
| Aubrey (Pg. 5)        |      |                                                     |                    |            |          |       |
| 18228-0891            |      | Aubrey Sofa                                         | 90"W x 35"D x 35"H | \$1,256.00 | 1,633.00 |       |
| 18284-0898            |      | Aubrey Chair                                        | 37"W x 35"D x 35"H | \$790.00   | 1,027.00 |       |
| 18184-0303            |      | Aubrey Bench Ottoman                                | 48"W x 24"D x 18"H | \$460.00   | 598.00   |       |
| Chandler (Pg. 5 & 6)  |      |                                                     |                    |            |          |       |
| 18228-0795            |      | Chandler Red Leather Sofa                           | 76"W x 37"D x 35"H | \$963.00   | 1,253.00 |       |
| 18167-0581            |      | Chandler Red Leather Loveseat                       | 53"W x 37"D x 35"H | \$929.00   | 1,207.00 |       |
| 18284-0717            |      | Chandler Red Leather Chair                          | 31"W x 37"D x 35"H | \$725.00   | 943.00   |       |
| 18024-0062            |      | Chandler Red Leather Bench Ottoman                  | 60"W x 24"D x 17"H | \$498.00   | 647.00   |       |
| Evoke (Pg. 6)         |      |                                                     |                    |            |          |       |
| 13229-0007            |      | Evoke Sofa                                          | 81"W x 35"D x 27"H | \$1,457.00 | 1,893.00 |       |
| 13041-0015            |      | Evoke Chair                                         | 33"W x 35"D x 27"H | \$781.00   | 1,015.00 |       |
| 13054-0011            |      | Evoke Cocktail Table                                | 48"W x 24"D x 18"H | \$498.00   | 647.00   |       |
| 13110-0009            |      | Evoke End Table                                     | 24"W x 28"D x 25"H | \$442.00   | 573.00   |       |
| 13110-0008            |      | Evoke Cube Table                                    | 18"Square          | \$313.00   | 407.00   | 1     |
| Latitude (Pg. 6)      |      |                                                     |                    |            |          |       |