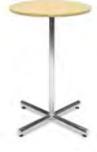

DISCOUNT DEADLINE DATE:

6575 Delilah Road PO Box 3000 Pleasantville, NJ 08232 P: 609-485-2421 F: 609-485-2392

AUGUST 1, 2025

www.vistacs.com

|                                  | DISCOUNT<br>RATES       | STANDARD AMT.<br>RATES           | QTY.                                                                                              | DISCOUNT<br>RATES                             | STANDARD<br>RATES         | AMT.       |
|----------------------------------|-------------------------|----------------------------------|---------------------------------------------------------------------------------------------------|-----------------------------------------------|---------------------------|------------|
| SEA                              | ATING                   |                                  | DRAPED                                                                                            | DISPLAY TABLES - 30                           | " HIGH                    |            |
|                                  | y\$109.00               | \$142.00                         |                                                                                                   | Burgundy Purple Gray Red                      |                           |            |
| Padded Side Chair - gra          | gray\$132.50            | \$104.50<br>\$172.00             | **IF NO COLOR IS SEL                                                                              | ECTED, SHOW COLORS                            | WILL PRE                  | VAIL*      |
|                                  | gray\$152.50            | \$157.50                         | 2' x 4' x 30"                                                                                     | \$163.00                                      | \$212.00                  |            |
| _ 8,                             | 0                       |                                  |                                                                                                   | \$185.50<br>\$228.50                          |                           |            |
|                                  |                         |                                  |                                                                                                   | \$228.30                                      |                           |            |
| ACCE                             | SSORIES                 |                                  |                                                                                                   | φ/0.50                                        | ψ/1.50                    |            |
|                                  | 30"h x 30"rd)\$127.00   | \$165.00                         | DRAPED DIS                                                                                        | PLAY TABLES - 42" CO                          | UNTER HIC                 | ΞĦ         |
|                                  | 42"h x 30"rd)\$132.00   | \$171.50                         |                                                                                                   |                                               |                           |            |
|                                  | \$35.00<br>\$72.00      | \$45.50<br>\$93.75               | Price includes white vinyl to                                                                     |                                               | <b>T</b> 1 <b>X</b> 2 · 1 | а <i>,</i> |
| _ Easel<br>Chrome Sign Frame (22 | 2" x 28")\$82.00        | \$106 75                         |                                                                                                   | urgundy Purple Gray Red<br>LECTED, SHOW COLOR |                           |            |
| Bag Rack                         | \$184.00                | \$239.00                         |                                                                                                   |                                               |                           |            |
|                                  | \$184.00                | \$239.00                         |                                                                                                   | \$210.50                                      |                           |            |
| 8' Stanchion                     |                         | \$41.75                          |                                                                                                   | \$248.00<br>\$272.50                          |                           |            |
| Crossbar                         | \$21.00                 | \$27.50<br>\$378.50              |                                                                                                   | \$70.50                                       | \$91.50                   |            |
|                                  | \$337.00                | \$438.00                         |                                                                                                   | φ/0.50                                        | ψ/1.50                    |            |
| 3' Black Stanchion/Pull          | out Tape\$85.00         |                                  | UNDRAPE                                                                                           | D DISPLAY TABLES - 30                         | " HIGH                    |            |
| 8' Special Background            | \$33.00ft.              | (7 1/2 ft. lengths)<br>\$43 00ft |                                                                                                   |                                               | mom                       |            |
| color: Blue Black Burgundy       | Purple Gray Red Teal W  | hite Hunter Green                | 2' x 4' x 30"                                                                                     | \$77.00                                       | \$100.00                  |            |
| 3' Special Siderails             | \$29.00ft. S            |                                  | $ \begin{array}{c} 2' \times 6' \times 30'' \dots \\ 2' \times 8' \times 30'' \dots \end{array} $ | \$99.00<br>\$103.75                           | \$129.00<br>\$135.00      |            |
| olor. Diac Diack Durgunuy        | Turpic Gray Rea Tean Wi | ine Hunter Oreen                 |                                                                                                   | \$105.75                                      | \$155.00                  |            |
|                                  |                         |                                  |                                                                                                   |                                               |                           |            |
| 12" TABL                         | ETOP RISERS             |                                  | UNDRAPE                                                                                           | D DISPLAY TABLES - 42                         | ?" HIGH                   |            |
|                                  |                         |                                  | 2' x 4' x 42"                                                                                     | \$120.00                                      | \$156.00                  |            |
| e Vinyl                          |                         |                                  | 2, x, 6, x, 42,                                                                                   | \$120.00                                      |                           |            |
| _ 4'                             |                         | 06.00                            |                                                                                                   | \$155.50                                      |                           |            |
| _ 6'                             | \$108.00 \$1            | 40.50                            |                                                                                                   | 0                                             |                           |            |