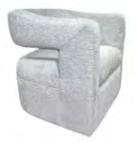

#### \*SHOW SITE ORDERS WILL BE SUBJECT TO A 30% SURCHARGE ON STANDARD RATES\* SHOW SITE ORDERS WILL BE BASED ON AVAILABILITY SPECIALTY FURNISHINGS CATALOG

| Item Number           | Qty. | •                                                   | Dimensions         | Discount   | Standard | Total |
|-----------------------|------|-----------------------------------------------------|--------------------|------------|----------|-------|
| Blanc (Pg. 2)         |      | $\mathcal{N}_{\mathcal{I}}$                         |                    |            |          |       |
| 18228-0847            |      | Blanc Bright White Leather Sofa                     | 75"W x 35"D x 35"H | \$1,173.00 | 1,525.00 |       |
| 18167-0614            |      | Blanc Bright White Leather Loveseat                 | 54"W x 35"D x 35"H | \$1,120.00 | 1,455.00 |       |
| 18284-0834            |      | Blanc Bright White Leather Chair                    | 33"W x 35"D x 35"H | \$935.00   | 1,216.00 |       |
| 18024-0072            |      | Blanc Bright White Leather Bench Ottoman            | 48"W x 24"D x 18"H | \$562.00   | 730.00   |       |
| 18184-0274            |      | Blanc Bright White Leather Cube Ottoman             | 17"Square          | \$197.00   | 256.00   |       |
| Function (Pg. 2)      |      |                                                     | ·                  |            |          | T.    |
| 18284-0554            |      | Function Bright White Leather Armless Chair         | 28"Square x 29"H   | \$598.00   | 778.00   |       |
| 18066-0016            |      | Function Bright White Leather Corner                | 28"Square x 29"H   | \$644.00   | 837.00   |       |
| 18284-0452            |      | Function Black Leather Armless Chair                | 28"Square x 29"H   | \$598.00   | 778.00   |       |
| 18066-0009            |      | Function Black Leather Corner                       | 28"Square x 29"H   | \$644.00   | 837.00   | 1     |
| Continental (Pg. 3)   |      |                                                     |                    |            |          | T     |
| 18303-0006            |      | Continental Bright White Leather Curved Loveseat    | 82"W x 34"D x 31"H | \$1,156.00 | 1,502.00 |       |
| 18304-0002            |      | Continental Bright White Leather Reverse Curved Lov | 72"W x 34"D x 31"H | \$1,120.00 | 1,455.00 | 1     |
| 18296-0006            |      | Continental Bright White Leather Wedge Ottoman      | 30"W x 34"D x 19"H | \$498.00   | 647.00   | 1     |
| 18184-0283            |      | Continental Bright White Leather Curved Bench       | 70"W x 26"D x 19"H | \$588.00   | 764.00   | 1     |
| 18184-0284            |      | Continental Bright White Leather Half Moon Ottoman  | 33"W x 19"D x 19"H | \$498.00   | 647.00   | +     |
| Boca (Pg. 3)          |      |                                                     |                    | <b> </b>   | 017.00   |       |
| 18066-0026            |      | Boca Black Leather Corner                           | 27"W x 27"D x 30"H | \$644.00   | 837.00   |       |
| 18284-0786            |      | Boca Black Leather Armless                          | 22"W x 27"D x 30"H | \$598.00   | 778.00   |       |
| Metro (Pg. 4)         |      | Doca Diack Ecalifici Airniess                       |                    | φ330.00    | 110.00   |       |
| 18228-0602            |      | Metro Black Leather Sofa                            | 85"W x 35"D x 35"H | \$963.00   | 1,253.00 |       |
| 18167-0467            |      | Metro Black Leather Loveseat                        | 60"W x 35"D x 35"H | \$929.00   | 1,207.00 |       |
| 18284-0482            |      | Metro Black Leather Chair                           | 35"Square x 35"H   | \$725.00   | 943.00   |       |
| 18184-0179            |      | Metro Black Leather Square Ottoman                  | 40"Square x 17"H   | \$498.00   | 647.00   |       |
| 18024-0008            |      | Metro Black Leather Bench Ottoman                   | 60"W x 24"D x 17"H | \$498.00   | 647.00   |       |
| Grammercy (Pg. 4 & 5) |      |                                                     | 00 W X 24 D X 17 H | \$490.00   | 047.00   |       |
| 18228-0605            |      | Grammercy Charcoal Leather Sofa                     | 82"W x 36"D x 36"H | ¢1.074.00  | 1,395.00 |       |
|                       |      |                                                     |                    | \$1,074.00 | · ·      |       |
| 18167-0469            |      | Grammercy Charcoal Leather Loveseat                 | 57"W x 36"D x 36"H | \$935.00   | 1,216.00 |       |
| 18284-0485            |      | Grammercy Charcoal Leather Chair                    | 28"W x 36"D x 36"H |            | 778.00   |       |
| 18066-0015            |      | Grammercy Charcoal Leather Corner                   | 36"Square x 36"H   | \$688.00   | 895.00   |       |
| 18184-0036            |      | Grammercy Charcoal Leather Round Ottoman            | 46"Round x 17"H    | \$498.00   | 647.00   |       |
| 18184-0033            |      | Grammercy Charcoal Leather Square Ottoman           | 40"Square x 17"H   | \$498.00   | 647.00   |       |
| Aubrey (Pg. 5)        |      |                                                     |                    |            |          |       |
| 18228-0891            |      | Aubrey Sofa                                         | 90"W x 35"D x 35"H | \$1,256.00 | 1,633.00 |       |
| 18284-0898            |      | Aubrey Chair                                        | 37"W x 35"D x 35"H | \$790.00   | 1,027.00 |       |
| 18184-0303            |      | Aubrey Bench Ottoman                                | 48"W x 24"D x 18"H | \$460.00   | 598.00   |       |
| Chandler (Pg. 5 & 6)  |      |                                                     |                    |            |          |       |
| 18228-0795            |      | Chandler Red Leather Sofa                           | 76"W x 37"D x 35"H | \$963.00   | 1,253.00 |       |
| 18167-0581            |      | Chandler Red Leather Loveseat                       | 53"W x 37"D x 35"H | \$929.00   | 1,207.00 |       |
| 18284-0717            |      | Chandler Red Leather Chair                          | 31"W x 37"D x 35"H | \$725.00   | 943.00   |       |
| 18024-0062            |      | Chandler Red Leather Bench Ottoman                  | 60"W x 24"D x 17"H | \$498.00   | 647.00   |       |
| Evoke (Pg. 6)         |      |                                                     |                    |            |          |       |
| 13229-0007            |      | Evoke Sofa                                          | 81"W x 35"D x 27"H | \$1,457.00 | 1,893.00 |       |
| 13041-0015            |      | Evoke Chair                                         | 33"W x 35"D x 27"H | \$781.00   | 1,015.00 |       |
| 13054-0011            |      | Evoke Cocktail Table                                | 48"W x 24"D x 18"H | \$498.00   | 647.00   |       |
| 13110-0009            |      | Evoke End Table                                     | 24"W x 28"D x 25"H | \$442.00   | 573.00   |       |
| 13110-0008            |      | Evoke Cube Table                                    | 18"Square          | \$313.00   | 407.00   | 1     |
| Latitude (Pg. 6)      |      |                                                     |                    |            |          |       |