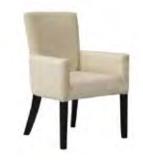

#### \*SHOW SITE ORDERS WILL BE SUBJECT TO A 30% SURCHARGE ON STANDARD RATES\* SHOW SITE ORDERS WILL BE BASED ON AVAILABILITY SPECIALTY FURNISHINGS CATALOG

| Item Number           | Qty. | •                                                   | Dimensions         | Discount   | Standard | Total |
|-----------------------|------|-----------------------------------------------------|--------------------|------------|----------|-------|
| Blanc (Pg. 2)         |      | $\mathcal{N}_{\mathcal{I}}$                         |                    |            |          |       |
| 18228-0847            |      | Blanc Bright White Leather Sofa                     | 75"W x 35"D x 35"H | \$1,173.00 | 1,525.00 |       |
| 18167-0614            |      | Blanc Bright White Leather Loveseat                 | 54"W x 35"D x 35"H | \$1,120.00 | 1,455.00 |       |
| 18284-0834            |      | Blanc Bright White Leather Chair                    | 33"W x 35"D x 35"H | \$935.00   | 1,216.00 |       |
| 18024-0072            |      | Blanc Bright White Leather Bench Ottoman            | 48"W x 24"D x 18"H | \$562.00   | 730.00   |       |
| 18184-0274            |      | Blanc Bright White Leather Cube Ottoman             | 17"Square          | \$197.00   | 256.00   |       |
| Function (Pg. 2)      |      |                                                     | ·                  |            |          | T.    |
| 18284-0554            |      | Function Bright White Leather Armless Chair         | 28"Square x 29"H   | \$598.00   | 778.00   |       |
| 18066-0016            |      | Function Bright White Leather Corner                | 28"Square x 29"H   | \$644.00   | 837.00   |       |
| 18284-0452            |      | Function Black Leather Armless Chair                | 28"Square x 29"H   | \$598.00   | 778.00   |       |
| 18066-0009            |      | Function Black Leather Corner                       | 28"Square x 29"H   | \$644.00   | 837.00   | 1     |
| Continental (Pg. 3)   |      |                                                     |                    |            |          | T     |
| 18303-0006            |      | Continental Bright White Leather Curved Loveseat    | 82"W x 34"D x 31"H | \$1,156.00 | 1,502.00 |       |
| 18304-0002            |      | Continental Bright White Leather Reverse Curved Lov | 72"W x 34"D x 31"H | \$1,120.00 | 1,455.00 | 1     |
| 18296-0006            |      | Continental Bright White Leather Wedge Ottoman      | 30"W x 34"D x 19"H | \$498.00   | 647.00   | 1     |
| 18184-0283            |      | Continental Bright White Leather Curved Bench       | 70"W x 26"D x 19"H | \$588.00   | 764.00   | 1     |
| 18184-0284            |      | Continental Bright White Leather Half Moon Ottoman  | 33"W x 19"D x 19"H | \$498.00   | 647.00   | +     |
| Boca (Pg. 3)          |      |                                                     |                    | <b> </b>   | 017.00   |       |
| 18066-0026            |      | Boca Black Leather Corner                           | 27"W x 27"D x 30"H | \$644.00   | 837.00   |       |
| 18284-0786            |      | Boca Black Leather Armless                          | 22"W x 27"D x 30"H | \$598.00   | 778.00   |       |
| Metro (Pg. 4)         |      | Doca Diack Ecalifici Airniess                       |                    | φ330.00    | 110.00   |       |
| 18228-0602            |      | Metro Black Leather Sofa                            | 85"W x 35"D x 35"H | \$963.00   | 1,253.00 |       |
| 18167-0467            |      | Metro Black Leather Loveseat                        | 60"W x 35"D x 35"H | \$929.00   | 1,207.00 |       |
| 18284-0482            |      | Metro Black Leather Chair                           | 35"Square x 35"H   | \$725.00   | 943.00   |       |
| 18184-0179            |      | Metro Black Leather Square Ottoman                  | 40"Square x 17"H   | \$498.00   | 647.00   |       |
| 18024-0008            |      | Metro Black Leather Bench Ottoman                   | 60"W x 24"D x 17"H | \$498.00   | 647.00   |       |
| Grammercy (Pg. 4 & 5) |      |                                                     | 00 W X 24 D X 17 H | \$490.00   | 047.00   |       |
| 18228-0605            |      | Grammercy Charcoal Leather Sofa                     | 82"W x 36"D x 36"H | ¢1.074.00  | 1,395.00 |       |
|                       |      |                                                     |                    | \$1,074.00 | · ·      |       |
| 18167-0469            |      | Grammercy Charcoal Leather Loveseat                 | 57"W x 36"D x 36"H | \$935.00   | 1,216.00 |       |
| 18284-0485            |      | Grammercy Charcoal Leather Chair                    | 28"W x 36"D x 36"H |            | 778.00   |       |
| 18066-0015            |      | Grammercy Charcoal Leather Corner                   | 36"Square x 36"H   | \$688.00   | 895.00   |       |
| 18184-0036            |      | Grammercy Charcoal Leather Round Ottoman            | 46"Round x 17"H    | \$498.00   | 647.00   |       |
| 18184-0033            |      | Grammercy Charcoal Leather Square Ottoman           | 40"Square x 17"H   | \$498.00   | 647.00   |       |
| Aubrey (Pg. 5)        |      |                                                     |                    |            |          |       |
| 18228-0891            |      | Aubrey Sofa                                         | 90"W x 35"D x 35"H | \$1,256.00 | 1,633.00 |       |
| 18284-0898            |      | Aubrey Chair                                        | 37"W x 35"D x 35"H | \$790.00   | 1,027.00 |       |
| 18184-0303            |      | Aubrey Bench Ottoman                                | 48"W x 24"D x 18"H | \$460.00   | 598.00   |       |
| Chandler (Pg. 5 & 6)  |      |                                                     |                    |            |          |       |
| 18228-0795            |      | Chandler Red Leather Sofa                           | 76"W x 37"D x 35"H | \$963.00   | 1,253.00 |       |
| 18167-0581            |      | Chandler Red Leather Loveseat                       | 53"W x 37"D x 35"H | \$929.00   | 1,207.00 |       |
| 18284-0717            |      | Chandler Red Leather Chair                          | 31"W x 37"D x 35"H | \$725.00   | 943.00   |       |
| 18024-0062            |      | Chandler Red Leather Bench Ottoman                  | 60"W x 24"D x 17"H | \$498.00   | 647.00   |       |
| Evoke (Pg. 6)         |      |                                                     |                    |            |          |       |
| 13229-0007            |      | Evoke Sofa                                          | 81"W x 35"D x 27"H | \$1,457.00 | 1,893.00 |       |
| 13041-0015            |      | Evoke Chair                                         | 33"W x 35"D x 27"H | \$781.00   | 1,015.00 |       |
| 13054-0011            |      | Evoke Cocktail Table                                | 48"W x 24"D x 18"H | \$498.00   | 647.00   |       |
| 13110-0009            |      | Evoke End Table                                     | 24"W x 28"D x 25"H | \$442.00   | 573.00   |       |
| 13110-0008            |      | Evoke Cube Table                                    | 18"Square          | \$313.00   | 407.00   | 1     |
| Latitude (Pg. 6)      |      |                                                     |                    |            |          |       |