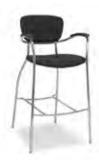

DISCOUNT DEADLINE DATE:

6575 Delilah Road PO Box 3000 Pleasantville, NJ 08232 P: 609-485-2421 F: 609-485-2392

AUGUST 1, 2025

www.vistacs.com

|                                  | DISCOUNT<br>RATES       | STANDARD AMT.<br>RATES           | QTY.                                                                                              | DISCOUNT<br>RATES                             | STANDARD<br>RATES         | AMT.       |
|----------------------------------|-------------------------|----------------------------------|---------------------------------------------------------------------------------------------------|-----------------------------------------------|---------------------------|------------|
| SEA                              | ATING                   |                                  | DRAPED                                                                                            | DISPLAY TABLES - 30                           | " HIGH                    |            |
|                                  | y\$109.00               | \$142.00                         |                                                                                                   | Burgundy Purple Gray Red                      |                           |            |
| Padded Side Chair - gra          | gray\$132.50            | \$104.50<br>\$172.00             | **IF NO COLOR IS SEL                                                                              | ECTED, SHOW COLORS                            | WILL PRE                  | VAIL*      |
|                                  | gray\$152.50            | \$157.50                         | 2' x 4' x 30"                                                                                     | \$163.00                                      | \$212.00                  |            |
| _ 8,                             | 0                       |                                  |                                                                                                   | \$185.50<br>\$228.50                          |                           |            |
|                                  |                         |                                  |                                                                                                   | \$228.30                                      |                           |            |
| ACCE                             | SSORIES                 |                                  |                                                                                                   | φ/0.50                                        | ψ/1.50                    |            |
|                                  | 30"h x 30"rd)\$127.00   | \$165.00                         | DRAPED DIS                                                                                        | PLAY TABLES - 42" CO                          | UNTER HIC                 | ΞĦ         |
|                                  | 42"h x 30"rd)\$132.00   | \$171.50                         |                                                                                                   |                                               |                           |            |
|                                  | \$35.00<br>\$72.00      | \$45.50<br>\$93.75               | Price includes white vinyl to                                                                     |                                               | <b>T</b> 1 <b>X</b> 2 · 1 | а <i>,</i> |
| _ Easel<br>Chrome Sign Frame (22 | 2" x 28")\$82.00        | \$106 75                         |                                                                                                   | urgundy Purple Gray Red<br>LECTED, SHOW COLOR |                           |            |
| Bag Rack                         | \$184.00                | \$239.00                         |                                                                                                   |                                               |                           |            |
|                                  | \$184.00                | \$239.00                         |                                                                                                   | \$210.50                                      |                           |            |
| 8' Stanchion                     |                         | \$41.75                          |                                                                                                   | \$248.00<br>\$272.50                          |                           |            |
| Crossbar                         | \$21.00                 | \$27.50<br>\$378.50              |                                                                                                   | \$70.50                                       | \$91.50                   |            |
|                                  | \$337.00                | \$438.00                         |                                                                                                   | φ/0.50                                        | ψ/1.50                    |            |
| 3' Black Stanchion/Pull          | out Tape\$85.00         |                                  | UNDRAPE                                                                                           | D DISPLAY TABLES - 30                         | " HIGH                    |            |
| 8' Special Background            | \$33.00ft.              | (7 1/2 ft. lengths)<br>\$43 00ft |                                                                                                   |                                               | mom                       |            |
| color: Blue Black Burgundy       | Purple Gray Red Teal W  | hite Hunter Green                | 2' x 4' x 30"                                                                                     | \$77.00                                       | \$100.00                  |            |
| 3' Special Siderails             | \$29.00ft. S            |                                  | $ \begin{array}{c} 2' \times 6' \times 30'' \dots \\ 2' \times 8' \times 30'' \dots \end{array} $ | \$99.00<br>\$103.75                           | \$129.00<br>\$135.00      |            |
| olor. Diac Diack Durgunuy        | Turpic Gray Rea Tean Wi | ine Hunter Oreen                 |                                                                                                   | \$105.75                                      | \$155.00                  |            |
|                                  |                         |                                  |                                                                                                   |                                               |                           |            |
| 12" TABL                         | ETOP RISERS             |                                  | UNDRAPE                                                                                           | D DISPLAY TABLES - 42                         | ?" HIGH                   |            |
|                                  |                         |                                  | 2' x 4' x 42"                                                                                     | \$120.00                                      | \$156.00                  |            |
| e Vinyl                          |                         |                                  | 2, x, 6, x, 42,                                                                                   | \$120.00                                      |                           |            |
| _ 4'                             |                         | 06.00                            |                                                                                                   | \$155.50                                      |                           |            |
| _ 6'                             | \$108.00 \$1            | 40.50                            |                                                                                                   | 0                                             |                           |            |