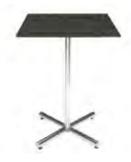

DISCOUNT DEADLINE DATE:

6575 Delilah Road PO Box 3000 Pleasantville, NJ 08232 P: 609-485-2421 F: 609-485-2392

AUGUST 1, 2025

www.vistacs.com

|                                  | DISCOUNT<br>RATES       | STANDARD AMT.<br>RATES           | QTY.                                                                                              | DISCOUNT<br>RATES                             | STANDARD<br>RATES         | AMT.       |
|----------------------------------|-------------------------|----------------------------------|---------------------------------------------------------------------------------------------------|-----------------------------------------------|---------------------------|------------|
| SEA                              | ATING                   |                                  | DRAPED                                                                                            | DISPLAY TABLES - 30                           | " HIGH                    |            |
|                                  | y\$109.00               | \$142.00                         |                                                                                                   | Burgundy Purple Gray Red                      |                           |            |
| Padded Side Chair - gra          | gray\$132.50            | \$104.50<br>\$172.00             | **IF NO COLOR IS SEL                                                                              | ECTED, SHOW COLORS                            | WILL PRE                  | VAIL*      |
|                                  | gray\$152.50            | \$157.50                         | 2' x 4' x 30"                                                                                     | \$163.00                                      | \$212.00                  |            |
| _ 8,                             | 0                       |                                  |                                                                                                   | \$185.50<br>\$228.50                          |                           |            |
|                                  |                         |                                  |                                                                                                   | \$228.30                                      |                           |            |
| ACCE                             | SSORIES                 |                                  |                                                                                                   | φ/0.50                                        | ψ/1.50                    |            |
|                                  | 30"h x 30"rd)\$127.00   | \$165.00                         | DRAPED DIS                                                                                        | PLAY TABLES - 42" CO                          | UNTER HIC                 | ΞĦ         |
|                                  | 42"h x 30"rd)\$132.00   | \$171.50                         |                                                                                                   |                                               |                           |            |
|                                  | \$35.00<br>\$72.00      | \$45.50<br>\$93.75               | Price includes white vinyl to                                                                     |                                               | <b>T</b> 1 <b>X</b> 2 · 1 | а <i>,</i> |
| _ Easel<br>Chrome Sign Frame (22 | 2" x 28")\$82.00        | \$106 75                         |                                                                                                   | urgundy Purple Gray Red<br>LECTED, SHOW COLOR |                           |            |
| Bag Rack                         | \$184.00                | \$239.00                         |                                                                                                   |                                               |                           |            |
|                                  | \$184.00                | \$239.00                         |                                                                                                   | \$210.50                                      |                           |            |
| 8' Stanchion                     |                         | \$41.75                          |                                                                                                   | \$248.00<br>\$272.50                          |                           |            |
| Crossbar                         | \$21.00                 | \$27.50<br>\$378.50              |                                                                                                   | \$70.50                                       | \$91.50                   |            |
|                                  | \$337.00                | \$438.00                         |                                                                                                   | φ/0.50                                        | ψ/1.50                    |            |
| 3' Black Stanchion/Pull          | out Tape\$85.00         |                                  | UNDRAPE                                                                                           | D DISPLAY TABLES - 30                         | " HIGH                    |            |
| 8' Special Background            | \$33.00ft.              | (7 1/2 ft. lengths)<br>\$43 00ft |                                                                                                   |                                               | mom                       |            |
| color: Blue Black Burgundy       | Purple Gray Red Teal W  | hite Hunter Green                | 2' x 4' x 30"                                                                                     | \$77.00                                       | \$100.00                  |            |
| 3' Special Siderails             | \$29.00ft. S            |                                  | $ \begin{array}{c} 2' \times 6' \times 30'' \dots \\ 2' \times 8' \times 30'' \dots \end{array} $ | \$99.00<br>\$103.75                           | \$129.00<br>\$135.00      |            |
| olor. Diac Diack Durgunuy        | Turpic Gray Rea Tean Wi | ine Hunter Oreen                 |                                                                                                   | \$105.75                                      | \$155.00                  |            |
|                                  |                         |                                  |                                                                                                   |                                               |                           |            |
| 12" TABL                         | ETOP RISERS             |                                  | UNDRAPE                                                                                           | D DISPLAY TABLES - 42                         | ?" HIGH                   |            |
|                                  |                         |                                  | 2' x 4' x 42"                                                                                     | \$120.00                                      | \$156.00                  |            |
| e Vinyl                          |                         |                                  | 2, x, 6, x, 42,                                                                                   | \$120.00                                      |                           |            |
| _ 4'                             |                         | 06.00                            |                                                                                                   | \$155.50                                      |                           |            |
| _ 6'                             | \$108.00 \$1            | 40.50                            |                                                                                                   | 0                                             |                           |            |