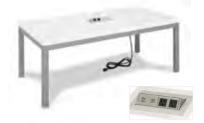

#### \*SHOW SITE ORDERS WILL BE SUBJECT TO A 30% SURCHARGE ON STANDARD RATES\* SHOW SITE ORDERS WILL BE BASED ON AVAILABILITY SPECIALTY FURNISHINGS CATALOG

| Item Number           | Qty. | •                                                   | Dimensions         | Discount   | Standard | Total |
|-----------------------|------|-----------------------------------------------------|--------------------|------------|----------|-------|
| Blanc (Pg. 2)         |      | $\mathcal{N}_{\mathcal{I}}$                         |                    |            |          |       |
| 18228-0847            |      | Blanc Bright White Leather Sofa                     | 75"W x 35"D x 35"H | \$1,173.00 | 1,525.00 |       |
| 18167-0614            |      | Blanc Bright White Leather Loveseat                 | 54"W x 35"D x 35"H | \$1,120.00 | 1,455.00 |       |
| 18284-0834            |      | Blanc Bright White Leather Chair                    | 33"W x 35"D x 35"H | \$935.00   | 1,216.00 |       |
| 18024-0072            |      | Blanc Bright White Leather Bench Ottoman            | 48"W x 24"D x 18"H | \$562.00   | 730.00   |       |
| 18184-0274            |      | Blanc Bright White Leather Cube Ottoman             | 17"Square          | \$197.00   | 256.00   |       |
| Function (Pg. 2)      |      |                                                     | ·                  |            |          | T.    |
| 18284-0554            |      | Function Bright White Leather Armless Chair         | 28"Square x 29"H   | \$598.00   | 778.00   |       |
| 18066-0016            |      | Function Bright White Leather Corner                | 28"Square x 29"H   | \$644.00   | 837.00   |       |
| 18284-0452            |      | Function Black Leather Armless Chair                | 28"Square x 29"H   | \$598.00   | 778.00   |       |
| 18066-0009            |      | Function Black Leather Corner                       | 28"Square x 29"H   | \$644.00   | 837.00   | 1     |
| Continental (Pg. 3)   |      |                                                     |                    |            |          | T     |
| 18303-0006            |      | Continental Bright White Leather Curved Loveseat    | 82"W x 34"D x 31"H | \$1,156.00 | 1,502.00 |       |
| 18304-0002            |      | Continental Bright White Leather Reverse Curved Lov | 72"W x 34"D x 31"H | \$1,120.00 | 1,455.00 | 1     |
| 18296-0006            |      | Continental Bright White Leather Wedge Ottoman      | 30"W x 34"D x 19"H | \$498.00   | 647.00   | 1     |
| 18184-0283            |      | Continental Bright White Leather Curved Bench       | 70"W x 26"D x 19"H | \$588.00   | 764.00   | 1     |
| 18184-0284            |      | Continental Bright White Leather Half Moon Ottoman  | 33"W x 19"D x 19"H | \$498.00   | 647.00   | +     |
| Boca (Pg. 3)          |      |                                                     |                    | <b> </b>   | 017.00   |       |
| 18066-0026            |      | Boca Black Leather Corner                           | 27"W x 27"D x 30"H | \$644.00   | 837.00   |       |
| 18284-0786            |      | Boca Black Leather Armless                          | 22"W x 27"D x 30"H | \$598.00   | 778.00   |       |
| Metro (Pg. 4)         |      | Doca Diack Ecalifici Airniess                       |                    | φ330.00    | 110.00   |       |
| 18228-0602            |      | Metro Black Leather Sofa                            | 85"W x 35"D x 35"H | \$963.00   | 1,253.00 |       |
| 18167-0467            |      | Metro Black Leather Loveseat                        | 60"W x 35"D x 35"H | \$929.00   | 1,207.00 |       |
| 18284-0482            |      | Metro Black Leather Chair                           | 35"Square x 35"H   | \$725.00   | 943.00   |       |
| 18184-0179            |      | Metro Black Leather Square Ottoman                  | 40"Square x 17"H   | \$498.00   | 647.00   |       |
| 18024-0008            |      | Metro Black Leather Bench Ottoman                   | 60"W x 24"D x 17"H | \$498.00   | 647.00   |       |
| Grammercy (Pg. 4 & 5) |      |                                                     | 00 W X 24 D X 17 H | \$490.00   | 047.00   |       |
| 18228-0605            |      | Grammercy Charcoal Leather Sofa                     | 82"W x 36"D x 36"H | ¢1.074.00  | 1,395.00 |       |
|                       |      |                                                     |                    | \$1,074.00 | · ·      |       |
| 18167-0469            |      | Grammercy Charcoal Leather Loveseat                 | 57"W x 36"D x 36"H | \$935.00   | 1,216.00 |       |
| 18284-0485            |      | Grammercy Charcoal Leather Chair                    | 28"W x 36"D x 36"H |            | 778.00   |       |
| 18066-0015            |      | Grammercy Charcoal Leather Corner                   | 36"Square x 36"H   | \$688.00   | 895.00   |       |
| 18184-0036            |      | Grammercy Charcoal Leather Round Ottoman            | 46"Round x 17"H    | \$498.00   | 647.00   |       |
| 18184-0033            |      | Grammercy Charcoal Leather Square Ottoman           | 40"Square x 17"H   | \$498.00   | 647.00   |       |
| Aubrey (Pg. 5)        |      |                                                     |                    |            |          |       |
| 18228-0891            |      | Aubrey Sofa                                         | 90"W x 35"D x 35"H | \$1,256.00 | 1,633.00 |       |
| 18284-0898            |      | Aubrey Chair                                        | 37"W x 35"D x 35"H | \$790.00   | 1,027.00 |       |
| 18184-0303            |      | Aubrey Bench Ottoman                                | 48"W x 24"D x 18"H | \$460.00   | 598.00   |       |
| Chandler (Pg. 5 & 6)  |      |                                                     |                    |            |          |       |
| 18228-0795            |      | Chandler Red Leather Sofa                           | 76"W x 37"D x 35"H | \$963.00   | 1,253.00 |       |
| 18167-0581            |      | Chandler Red Leather Loveseat                       | 53"W x 37"D x 35"H | \$929.00   | 1,207.00 |       |
| 18284-0717            |      | Chandler Red Leather Chair                          | 31"W x 37"D x 35"H | \$725.00   | 943.00   |       |
| 18024-0062            |      | Chandler Red Leather Bench Ottoman                  | 60"W x 24"D x 17"H | \$498.00   | 647.00   |       |
| Evoke (Pg. 6)         |      |                                                     |                    |            |          |       |
| 13229-0007            |      | Evoke Sofa                                          | 81"W x 35"D x 27"H | \$1,457.00 | 1,893.00 |       |
| 13041-0015            |      | Evoke Chair                                         | 33"W x 35"D x 27"H | \$781.00   | 1,015.00 |       |
| 13054-0011            |      | Evoke Cocktail Table                                | 48"W x 24"D x 18"H | \$498.00   | 647.00   |       |
| 13110-0009            |      | Evoke End Table                                     | 24"W x 28"D x 25"H | \$442.00   | 573.00   |       |
| 13110-0008            |      | Evoke Cube Table                                    | 18"Square          | \$313.00   | 407.00   | 1     |
| Latitude (Pg. 6)      |      |                                                     |                    |            |          |       |