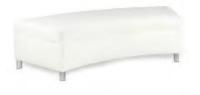

#### \*SHOW SITE ORDERS WILL BE SUBJECT TO A 30% SURCHARGE ON STANDARD RATES\* SHOW SITE ORDERS WILL BE BASED ON AVAILABILITY SPECIALTY FURNISHINGS CATALOG

| Item Number           | Qty. | •                                                   | Dimensions         | Discount   | Standard | Total |
|-----------------------|------|-----------------------------------------------------|--------------------|------------|----------|-------|
| Blanc (Pg. 2)         |      | $\mathcal{N}_{\mathcal{I}}$                         |                    |            |          |       |
| 18228-0847            |      | Blanc Bright White Leather Sofa                     | 75"W x 35"D x 35"H | \$1,173.00 | 1,525.00 |       |
| 18167-0614            |      | Blanc Bright White Leather Loveseat                 | 54"W x 35"D x 35"H | \$1,120.00 | 1,455.00 |       |
| 18284-0834            |      | Blanc Bright White Leather Chair                    | 33"W x 35"D x 35"H | \$935.00   | 1,216.00 |       |
| 18024-0072            |      | Blanc Bright White Leather Bench Ottoman            | 48"W x 24"D x 18"H | \$562.00   | 730.00   |       |
| 18184-0274            |      | Blanc Bright White Leather Cube Ottoman             | 17"Square          | \$197.00   | 256.00   |       |
| Function (Pg. 2)      |      |                                                     | ·                  |            |          | T.    |
| 18284-0554            |      | Function Bright White Leather Armless Chair         | 28"Square x 29"H   | \$598.00   | 778.00   |       |
| 18066-0016            |      | Function Bright White Leather Corner                | 28"Square x 29"H   | \$644.00   | 837.00   |       |
| 18284-0452            |      | Function Black Leather Armless Chair                | 28"Square x 29"H   | \$598.00   | 778.00   |       |
| 18066-0009            |      | Function Black Leather Corner                       | 28"Square x 29"H   | \$644.00   | 837.00   | 1     |
| Continental (Pg. 3)   |      |                                                     |                    |            |          | T     |
| 18303-0006            |      | Continental Bright White Leather Curved Loveseat    | 82"W x 34"D x 31"H | \$1,156.00 | 1,502.00 |       |
| 18304-0002            |      | Continental Bright White Leather Reverse Curved Lov | 72"W x 34"D x 31"H | \$1,120.00 | 1,455.00 | 1     |
| 18296-0006            |      | Continental Bright White Leather Wedge Ottoman      | 30"W x 34"D x 19"H | \$498.00   | 647.00   | 1     |
| 18184-0283            |      | Continental Bright White Leather Curved Bench       | 70"W x 26"D x 19"H | \$588.00   | 764.00   | 1     |
| 18184-0284            |      | Continental Bright White Leather Half Moon Ottoman  | 33"W x 19"D x 19"H | \$498.00   | 647.00   | +     |
| Boca (Pg. 3)          |      |                                                     |                    | <b> </b>   | 017.00   |       |
| 18066-0026            |      | Boca Black Leather Corner                           | 27"W x 27"D x 30"H | \$644.00   | 837.00   |       |
| 18284-0786            |      | Boca Black Leather Armless                          | 22"W x 27"D x 30"H | \$598.00   | 778.00   |       |
| Metro (Pg. 4)         |      | Doca Diack Ecalifici Airniess                       |                    | φ330.00    | 110.00   |       |
| 18228-0602            |      | Metro Black Leather Sofa                            | 85"W x 35"D x 35"H | \$963.00   | 1,253.00 |       |
| 18167-0467            |      | Metro Black Leather Loveseat                        | 60"W x 35"D x 35"H | \$929.00   | 1,207.00 |       |
| 18284-0482            |      | Metro Black Leather Chair                           | 35"Square x 35"H   | \$725.00   | 943.00   |       |
| 18184-0179            |      | Metro Black Leather Square Ottoman                  | 40"Square x 17"H   | \$498.00   | 647.00   |       |
| 18024-0008            |      | Metro Black Leather Bench Ottoman                   | 60"W x 24"D x 17"H | \$498.00   | 647.00   |       |
| Grammercy (Pg. 4 & 5) |      |                                                     | 00 W X 24 D X 17 H | \$490.00   | 047.00   |       |
| 18228-0605            |      | Grammercy Charcoal Leather Sofa                     | 82"W x 36"D x 36"H | ¢1.074.00  | 1,395.00 |       |
|                       |      |                                                     |                    | \$1,074.00 | · ·      |       |
| 18167-0469            |      | Grammercy Charcoal Leather Loveseat                 | 57"W x 36"D x 36"H | \$935.00   | 1,216.00 |       |
| 18284-0485            |      | Grammercy Charcoal Leather Chair                    | 28"W x 36"D x 36"H |            | 778.00   |       |
| 18066-0015            |      | Grammercy Charcoal Leather Corner                   | 36"Square x 36"H   | \$688.00   | 895.00   |       |
| 18184-0036            |      | Grammercy Charcoal Leather Round Ottoman            | 46"Round x 17"H    | \$498.00   | 647.00   |       |
| 18184-0033            |      | Grammercy Charcoal Leather Square Ottoman           | 40"Square x 17"H   | \$498.00   | 647.00   |       |
| Aubrey (Pg. 5)        |      |                                                     |                    |            |          |       |
| 18228-0891            |      | Aubrey Sofa                                         | 90"W x 35"D x 35"H | \$1,256.00 | 1,633.00 |       |
| 18284-0898            |      | Aubrey Chair                                        | 37"W x 35"D x 35"H | \$790.00   | 1,027.00 |       |
| 18184-0303            |      | Aubrey Bench Ottoman                                | 48"W x 24"D x 18"H | \$460.00   | 598.00   |       |
| Chandler (Pg. 5 & 6)  |      |                                                     |                    |            |          |       |
| 18228-0795            |      | Chandler Red Leather Sofa                           | 76"W x 37"D x 35"H | \$963.00   | 1,253.00 |       |
| 18167-0581            |      | Chandler Red Leather Loveseat                       | 53"W x 37"D x 35"H | \$929.00   | 1,207.00 |       |
| 18284-0717            |      | Chandler Red Leather Chair                          | 31"W x 37"D x 35"H | \$725.00   | 943.00   |       |
| 18024-0062            |      | Chandler Red Leather Bench Ottoman                  | 60"W x 24"D x 17"H | \$498.00   | 647.00   |       |
| Evoke (Pg. 6)         |      |                                                     |                    |            |          |       |
| 13229-0007            |      | Evoke Sofa                                          | 81"W x 35"D x 27"H | \$1,457.00 | 1,893.00 |       |
| 13041-0015            |      | Evoke Chair                                         | 33"W x 35"D x 27"H | \$781.00   | 1,015.00 |       |
| 13054-0011            |      | Evoke Cocktail Table                                | 48"W x 24"D x 18"H | \$498.00   | 647.00   |       |
| 13110-0009            |      | Evoke End Table                                     | 24"W x 28"D x 25"H | \$442.00   | 573.00   |       |
| 13110-0008            |      | Evoke Cube Table                                    | 18"Square          | \$313.00   | 407.00   | 1     |
| Latitude (Pg. 6)      |      |                                                     |                    |            |          |       |