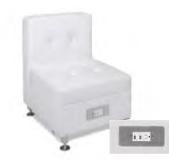

#### \*SHOW SITE ORDERS WILL BE SUBJECT TO A 30% SURCHARGE ON STANDARD RATES\* SHOW SITE ORDERS WILL BE BASED ON AVAILABILITY SPECIALTY FURNISHINGS CATALOG

| Item Number           | Qty. | •                                                   | Dimensions         | Discount   | Standard | Total |
|-----------------------|------|-----------------------------------------------------|--------------------|------------|----------|-------|
| Blanc (Pg. 2)         |      | $\mathcal{N}_{\mathcal{I}}$                         |                    |            |          |       |
| 18228-0847            |      | Blanc Bright White Leather Sofa                     | 75"W x 35"D x 35"H | \$1,173.00 | 1,525.00 |       |
| 18167-0614            |      | Blanc Bright White Leather Loveseat                 | 54"W x 35"D x 35"H | \$1,120.00 | 1,455.00 |       |
| 18284-0834            |      | Blanc Bright White Leather Chair                    | 33"W x 35"D x 35"H | \$935.00   | 1,216.00 |       |
| 18024-0072            |      | Blanc Bright White Leather Bench Ottoman            | 48"W x 24"D x 18"H | \$562.00   | 730.00   |       |
| 18184-0274            |      | Blanc Bright White Leather Cube Ottoman             | 17"Square          | \$197.00   | 256.00   |       |
| Function (Pg. 2)      |      |                                                     | ·                  |            |          | T.    |
| 18284-0554            |      | Function Bright White Leather Armless Chair         | 28"Square x 29"H   | \$598.00   | 778.00   |       |
| 18066-0016            |      | Function Bright White Leather Corner                | 28"Square x 29"H   | \$644.00   | 837.00   |       |
| 18284-0452            |      | Function Black Leather Armless Chair                | 28"Square x 29"H   | \$598.00   | 778.00   |       |
| 18066-0009            |      | Function Black Leather Corner                       | 28"Square x 29"H   | \$644.00   | 837.00   | 1     |
| Continental (Pg. 3)   |      |                                                     |                    |            |          | T     |
| 18303-0006            |      | Continental Bright White Leather Curved Loveseat    | 82"W x 34"D x 31"H | \$1,156.00 | 1,502.00 |       |
| 18304-0002            |      | Continental Bright White Leather Reverse Curved Lov | 72"W x 34"D x 31"H | \$1,120.00 | 1,455.00 | 1     |
| 18296-0006            |      | Continental Bright White Leather Wedge Ottoman      | 30"W x 34"D x 19"H | \$498.00   | 647.00   | 1     |
| 18184-0283            |      | Continental Bright White Leather Curved Bench       | 70"W x 26"D x 19"H | \$588.00   | 764.00   | 1     |
| 18184-0284            |      | Continental Bright White Leather Half Moon Ottoman  | 33"W x 19"D x 19"H | \$498.00   | 647.00   | +     |
| Boca (Pg. 3)          |      |                                                     |                    | <b> </b>   | 017.00   |       |
| 18066-0026            |      | Boca Black Leather Corner                           | 27"W x 27"D x 30"H | \$644.00   | 837.00   |       |
| 18284-0786            |      | Boca Black Leather Armless                          | 22"W x 27"D x 30"H | \$598.00   | 778.00   |       |
| Metro (Pg. 4)         |      | Doca Diack Ecalifici Airniess                       |                    | φ330.00    | 110.00   |       |
| 18228-0602            |      | Metro Black Leather Sofa                            | 85"W x 35"D x 35"H | \$963.00   | 1,253.00 |       |
| 18167-0467            |      | Metro Black Leather Loveseat                        | 60"W x 35"D x 35"H | \$929.00   | 1,207.00 |       |
| 18284-0482            |      | Metro Black Leather Chair                           | 35"Square x 35"H   | \$725.00   | 943.00   |       |
| 18184-0179            |      | Metro Black Leather Square Ottoman                  | 40"Square x 17"H   | \$498.00   | 647.00   |       |
| 18024-0008            |      | Metro Black Leather Bench Ottoman                   | 60"W x 24"D x 17"H | \$498.00   | 647.00   |       |
| Grammercy (Pg. 4 & 5) |      |                                                     | 00 W X 24 D X 17 H | \$490.00   | 047.00   |       |
| 18228-0605            |      | Grammercy Charcoal Leather Sofa                     | 82"W x 36"D x 36"H | ¢1.074.00  | 1,395.00 |       |
|                       |      |                                                     |                    | \$1,074.00 | · ·      |       |
| 18167-0469            |      | Grammercy Charcoal Leather Loveseat                 | 57"W x 36"D x 36"H | \$935.00   | 1,216.00 |       |
| 18284-0485            |      | Grammercy Charcoal Leather Chair                    | 28"W x 36"D x 36"H |            | 778.00   |       |
| 18066-0015            |      | Grammercy Charcoal Leather Corner                   | 36"Square x 36"H   | \$688.00   | 895.00   |       |
| 18184-0036            |      | Grammercy Charcoal Leather Round Ottoman            | 46"Round x 17"H    | \$498.00   | 647.00   |       |
| 18184-0033            |      | Grammercy Charcoal Leather Square Ottoman           | 40"Square x 17"H   | \$498.00   | 647.00   |       |
| Aubrey (Pg. 5)        |      |                                                     |                    |            |          |       |
| 18228-0891            |      | Aubrey Sofa                                         | 90"W x 35"D x 35"H | \$1,256.00 | 1,633.00 |       |
| 18284-0898            |      | Aubrey Chair                                        | 37"W x 35"D x 35"H | \$790.00   | 1,027.00 |       |
| 18184-0303            |      | Aubrey Bench Ottoman                                | 48"W x 24"D x 18"H | \$460.00   | 598.00   |       |
| Chandler (Pg. 5 & 6)  |      |                                                     |                    |            |          |       |
| 18228-0795            |      | Chandler Red Leather Sofa                           | 76"W x 37"D x 35"H | \$963.00   | 1,253.00 |       |
| 18167-0581            |      | Chandler Red Leather Loveseat                       | 53"W x 37"D x 35"H | \$929.00   | 1,207.00 |       |
| 18284-0717            |      | Chandler Red Leather Chair                          | 31"W x 37"D x 35"H | \$725.00   | 943.00   |       |
| 18024-0062            |      | Chandler Red Leather Bench Ottoman                  | 60"W x 24"D x 17"H | \$498.00   | 647.00   |       |
| Evoke (Pg. 6)         |      |                                                     |                    |            |          |       |
| 13229-0007            |      | Evoke Sofa                                          | 81"W x 35"D x 27"H | \$1,457.00 | 1,893.00 |       |
| 13041-0015            |      | Evoke Chair                                         | 33"W x 35"D x 27"H | \$781.00   | 1,015.00 |       |
| 13054-0011            |      | Evoke Cocktail Table                                | 48"W x 24"D x 18"H | \$498.00   | 647.00   |       |
| 13110-0009            |      | Evoke End Table                                     | 24"W x 28"D x 25"H | \$442.00   | 573.00   |       |
| 13110-0008            |      | Evoke Cube Table                                    | 18"Square          | \$313.00   | 407.00   | 1     |
| Latitude (Pg. 6)      |      |                                                     |                    |            |          |       |