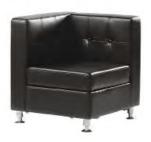

#### \*SHOW SITE ORDERS WILL BE SUBJECT TO A 30% SURCHARGE ON STANDARD RATES\* SHOW SITE ORDERS WILL BE BASED ON AVAILABILITY SPECIALTY FURNISHINGS CATALOG

| Item Number           | Qty. | •                                                   | Dimensions         | Discount   | Standard | Total |
|-----------------------|------|-----------------------------------------------------|--------------------|------------|----------|-------|
| Blanc (Pg. 2)         |      | $\mathcal{N}_{\mathcal{I}}$                         |                    |            |          |       |
| 18228-0847            |      | Blanc Bright White Leather Sofa                     | 75"W x 35"D x 35"H | \$1,173.00 | 1,525.00 |       |
| 18167-0614            |      | Blanc Bright White Leather Loveseat                 | 54"W x 35"D x 35"H | \$1,120.00 | 1,455.00 |       |
| 18284-0834            |      | Blanc Bright White Leather Chair                    | 33"W x 35"D x 35"H | \$935.00   | 1,216.00 |       |
| 18024-0072            |      | Blanc Bright White Leather Bench Ottoman            | 48"W x 24"D x 18"H | \$562.00   | 730.00   |       |
| 18184-0274            |      | Blanc Bright White Leather Cube Ottoman             | 17"Square          | \$197.00   | 256.00   |       |
| Function (Pg. 2)      |      |                                                     | ·                  |            |          | T.    |
| 18284-0554            |      | Function Bright White Leather Armless Chair         | 28"Square x 29"H   | \$598.00   | 778.00   |       |
| 18066-0016            |      | Function Bright White Leather Corner                | 28"Square x 29"H   | \$644.00   | 837.00   |       |
| 18284-0452            |      | Function Black Leather Armless Chair                | 28"Square x 29"H   | \$598.00   | 778.00   |       |
| 18066-0009            |      | Function Black Leather Corner                       | 28"Square x 29"H   | \$644.00   | 837.00   | 1     |
| Continental (Pg. 3)   |      |                                                     |                    |            |          | T     |
| 18303-0006            |      | Continental Bright White Leather Curved Loveseat    | 82"W x 34"D x 31"H | \$1,156.00 | 1,502.00 |       |
| 18304-0002            |      | Continental Bright White Leather Reverse Curved Lov | 72"W x 34"D x 31"H | \$1,120.00 | 1,455.00 | 1     |
| 18296-0006            |      | Continental Bright White Leather Wedge Ottoman      | 30"W x 34"D x 19"H | \$498.00   | 647.00   | 1     |
| 18184-0283            |      | Continental Bright White Leather Curved Bench       | 70"W x 26"D x 19"H | \$588.00   | 764.00   | 1     |
| 18184-0284            |      | Continental Bright White Leather Half Moon Ottoman  | 33"W x 19"D x 19"H | \$498.00   | 647.00   | +     |
| Boca (Pg. 3)          |      |                                                     |                    | <b> </b>   | 017.00   |       |
| 18066-0026            |      | Boca Black Leather Corner                           | 27"W x 27"D x 30"H | \$644.00   | 837.00   |       |
| 18284-0786            |      | Boca Black Leather Armless                          | 22"W x 27"D x 30"H | \$598.00   | 778.00   |       |
| Metro (Pg. 4)         |      | Doca Diack Ecalifici Airniess                       |                    | φ330.00    | 110.00   |       |
| 18228-0602            |      | Metro Black Leather Sofa                            | 85"W x 35"D x 35"H | \$963.00   | 1,253.00 |       |
| 18167-0467            |      | Metro Black Leather Loveseat                        | 60"W x 35"D x 35"H | \$929.00   | 1,207.00 |       |
| 18284-0482            |      | Metro Black Leather Chair                           | 35"Square x 35"H   | \$725.00   | 943.00   |       |
| 18184-0179            |      | Metro Black Leather Square Ottoman                  | 40"Square x 17"H   | \$498.00   | 647.00   |       |
| 18024-0008            |      | Metro Black Leather Bench Ottoman                   | 60"W x 24"D x 17"H | \$498.00   | 647.00   |       |
| Grammercy (Pg. 4 & 5) |      |                                                     | 00 W X 24 D X 17 H | \$490.00   | 047.00   |       |
| 18228-0605            |      | Grammercy Charcoal Leather Sofa                     | 82"W x 36"D x 36"H | ¢1.074.00  | 1,395.00 |       |
|                       |      |                                                     |                    | \$1,074.00 | · ·      |       |
| 18167-0469            |      | Grammercy Charcoal Leather Loveseat                 | 57"W x 36"D x 36"H | \$935.00   | 1,216.00 |       |
| 18284-0485            |      | Grammercy Charcoal Leather Chair                    | 28"W x 36"D x 36"H |            | 778.00   |       |
| 18066-0015            |      | Grammercy Charcoal Leather Corner                   | 36"Square x 36"H   | \$688.00   | 895.00   |       |
| 18184-0036            |      | Grammercy Charcoal Leather Round Ottoman            | 46"Round x 17"H    | \$498.00   | 647.00   |       |
| 18184-0033            |      | Grammercy Charcoal Leather Square Ottoman           | 40"Square x 17"H   | \$498.00   | 647.00   |       |
| Aubrey (Pg. 5)        |      |                                                     |                    |            |          |       |
| 18228-0891            |      | Aubrey Sofa                                         | 90"W x 35"D x 35"H | \$1,256.00 | 1,633.00 |       |
| 18284-0898            |      | Aubrey Chair                                        | 37"W x 35"D x 35"H | \$790.00   | 1,027.00 |       |
| 18184-0303            |      | Aubrey Bench Ottoman                                | 48"W x 24"D x 18"H | \$460.00   | 598.00   |       |
| Chandler (Pg. 5 & 6)  |      |                                                     |                    |            |          |       |
| 18228-0795            |      | Chandler Red Leather Sofa                           | 76"W x 37"D x 35"H | \$963.00   | 1,253.00 |       |
| 18167-0581            |      | Chandler Red Leather Loveseat                       | 53"W x 37"D x 35"H | \$929.00   | 1,207.00 |       |
| 18284-0717            |      | Chandler Red Leather Chair                          | 31"W x 37"D x 35"H | \$725.00   | 943.00   |       |
| 18024-0062            |      | Chandler Red Leather Bench Ottoman                  | 60"W x 24"D x 17"H | \$498.00   | 647.00   |       |
| Evoke (Pg. 6)         |      |                                                     |                    |            |          |       |
| 13229-0007            |      | Evoke Sofa                                          | 81"W x 35"D x 27"H | \$1,457.00 | 1,893.00 |       |
| 13041-0015            |      | Evoke Chair                                         | 33"W x 35"D x 27"H | \$781.00   | 1,015.00 |       |
| 13054-0011            |      | Evoke Cocktail Table                                | 48"W x 24"D x 18"H | \$498.00   | 647.00   |       |
| 13110-0009            |      | Evoke End Table                                     | 24"W x 28"D x 25"H | \$442.00   | 573.00   |       |
| 13110-0008            |      | Evoke Cube Table                                    | 18"Square          | \$313.00   | 407.00   | 1     |
| Latitude (Pg. 6)      |      |                                                     |                    |            |          |       |