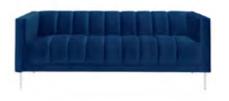

#### \*SHOW SITE ORDERS WILL BE SUBJECT TO A 30% SURCHARGE ON STANDARD RATES\* SHOW SITE ORDERS WILL BE BASED ON AVAILABILITY SPECIALTY FURNISHINGS CATALOG

| Item Number           | Qty. | •                                                   | Dimensions         | Discount   | Standard | Total |
|-----------------------|------|-----------------------------------------------------|--------------------|------------|----------|-------|
| Blanc (Pg. 2)         |      | $\mathcal{N}_{\mathcal{I}}$                         |                    |            |          |       |
| 18228-0847            |      | Blanc Bright White Leather Sofa                     | 75"W x 35"D x 35"H | \$1,173.00 | 1,525.00 |       |
| 18167-0614            |      | Blanc Bright White Leather Loveseat                 | 54"W x 35"D x 35"H | \$1,120.00 | 1,455.00 |       |
| 18284-0834            |      | Blanc Bright White Leather Chair                    | 33"W x 35"D x 35"H | \$935.00   | 1,216.00 |       |
| 18024-0072            |      | Blanc Bright White Leather Bench Ottoman            | 48"W x 24"D x 18"H | \$562.00   | 730.00   |       |
| 18184-0274            |      | Blanc Bright White Leather Cube Ottoman             | 17"Square          | \$197.00   | 256.00   |       |
| Function (Pg. 2)      |      |                                                     | ·                  |            |          | T.    |
| 18284-0554            |      | Function Bright White Leather Armless Chair         | 28"Square x 29"H   | \$598.00   | 778.00   |       |
| 18066-0016            |      | Function Bright White Leather Corner                | 28"Square x 29"H   | \$644.00   | 837.00   |       |
| 18284-0452            |      | Function Black Leather Armless Chair                | 28"Square x 29"H   | \$598.00   | 778.00   |       |
| 18066-0009            |      | Function Black Leather Corner                       | 28"Square x 29"H   | \$644.00   | 837.00   | 1     |
| Continental (Pg. 3)   |      |                                                     |                    |            |          | T     |
| 18303-0006            |      | Continental Bright White Leather Curved Loveseat    | 82"W x 34"D x 31"H | \$1,156.00 | 1,502.00 |       |
| 18304-0002            |      | Continental Bright White Leather Reverse Curved Lov | 72"W x 34"D x 31"H | \$1,120.00 | 1,455.00 | 1     |
| 18296-0006            |      | Continental Bright White Leather Wedge Ottoman      | 30"W x 34"D x 19"H | \$498.00   | 647.00   | 1     |
| 18184-0283            |      | Continental Bright White Leather Curved Bench       | 70"W x 26"D x 19"H | \$588.00   | 764.00   | 1     |
| 18184-0284            |      | Continental Bright White Leather Half Moon Ottoman  | 33"W x 19"D x 19"H | \$498.00   | 647.00   | +     |
| Boca (Pg. 3)          |      |                                                     |                    | <b> </b>   | 017.00   |       |
| 18066-0026            |      | Boca Black Leather Corner                           | 27"W x 27"D x 30"H | \$644.00   | 837.00   |       |
| 18284-0786            |      | Boca Black Leather Armless                          | 22"W x 27"D x 30"H | \$598.00   | 778.00   |       |
| Metro (Pg. 4)         |      | Doca Diack Ecalifici Airniess                       |                    | φ330.00    | 110.00   |       |
| 18228-0602            |      | Metro Black Leather Sofa                            | 85"W x 35"D x 35"H | \$963.00   | 1,253.00 |       |
| 18167-0467            |      | Metro Black Leather Loveseat                        | 60"W x 35"D x 35"H | \$929.00   | 1,207.00 |       |
| 18284-0482            |      | Metro Black Leather Chair                           | 35"Square x 35"H   | \$725.00   | 943.00   |       |
| 18184-0179            |      | Metro Black Leather Square Ottoman                  | 40"Square x 17"H   | \$498.00   | 647.00   |       |
| 18024-0008            |      | Metro Black Leather Bench Ottoman                   | 60"W x 24"D x 17"H | \$498.00   | 647.00   |       |
| Grammercy (Pg. 4 & 5) |      |                                                     | 00 W X 24 D X 17 H | \$490.00   | 047.00   |       |
| 18228-0605            |      | Grammercy Charcoal Leather Sofa                     | 82"W x 36"D x 36"H | ¢1.074.00  | 1,395.00 |       |
|                       |      |                                                     |                    | \$1,074.00 | · ·      |       |
| 18167-0469            |      | Grammercy Charcoal Leather Loveseat                 | 57"W x 36"D x 36"H | \$935.00   | 1,216.00 |       |
| 18284-0485            |      | Grammercy Charcoal Leather Chair                    | 28"W x 36"D x 36"H |            | 778.00   |       |
| 18066-0015            |      | Grammercy Charcoal Leather Corner                   | 36"Square x 36"H   | \$688.00   | 895.00   |       |
| 18184-0036            |      | Grammercy Charcoal Leather Round Ottoman            | 46"Round x 17"H    | \$498.00   | 647.00   |       |
| 18184-0033            |      | Grammercy Charcoal Leather Square Ottoman           | 40"Square x 17"H   | \$498.00   | 647.00   |       |
| Aubrey (Pg. 5)        |      |                                                     |                    |            |          |       |
| 18228-0891            |      | Aubrey Sofa                                         | 90"W x 35"D x 35"H | \$1,256.00 | 1,633.00 |       |
| 18284-0898            |      | Aubrey Chair                                        | 37"W x 35"D x 35"H | \$790.00   | 1,027.00 |       |
| 18184-0303            |      | Aubrey Bench Ottoman                                | 48"W x 24"D x 18"H | \$460.00   | 598.00   |       |
| Chandler (Pg. 5 & 6)  |      |                                                     |                    |            |          |       |
| 18228-0795            |      | Chandler Red Leather Sofa                           | 76"W x 37"D x 35"H | \$963.00   | 1,253.00 |       |
| 18167-0581            |      | Chandler Red Leather Loveseat                       | 53"W x 37"D x 35"H | \$929.00   | 1,207.00 |       |
| 18284-0717            |      | Chandler Red Leather Chair                          | 31"W x 37"D x 35"H | \$725.00   | 943.00   |       |
| 18024-0062            |      | Chandler Red Leather Bench Ottoman                  | 60"W x 24"D x 17"H | \$498.00   | 647.00   |       |
| Evoke (Pg. 6)         |      |                                                     |                    |            |          |       |
| 13229-0007            |      | Evoke Sofa                                          | 81"W x 35"D x 27"H | \$1,457.00 | 1,893.00 |       |
| 13041-0015            |      | Evoke Chair                                         | 33"W x 35"D x 27"H | \$781.00   | 1,015.00 |       |
| 13054-0011            |      | Evoke Cocktail Table                                | 48"W x 24"D x 18"H | \$498.00   | 647.00   |       |
| 13110-0009            |      | Evoke End Table                                     | 24"W x 28"D x 25"H | \$442.00   | 573.00   |       |
| 13110-0008            |      | Evoke Cube Table                                    | 18"Square          | \$313.00   | 407.00   | 1     |
| Latitude (Pg. 6)      |      |                                                     |                    |            |          |       |