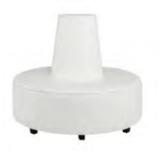

#### \*SHOW SITE ORDERS WILL BE SUBJECT TO A 30% SURCHARGE ON STANDARD RATES\* SHOW SITE ORDERS WILL BE BASED ON AVAILABILITY SPECIALTY FURNISHINGS CATALOG

| Item Number           | Qty. | •                                                   | Dimensions         | Discount   | Standard | Total |
|-----------------------|------|-----------------------------------------------------|--------------------|------------|----------|-------|
| Blanc (Pg. 2)         |      | $\mathcal{N}_{\mathcal{I}}$                         |                    |            |          |       |
| 18228-0847            |      | Blanc Bright White Leather Sofa                     | 75"W x 35"D x 35"H | \$1,173.00 | 1,525.00 |       |
| 18167-0614            |      | Blanc Bright White Leather Loveseat                 | 54"W x 35"D x 35"H | \$1,120.00 | 1,455.00 |       |
| 18284-0834            |      | Blanc Bright White Leather Chair                    | 33"W x 35"D x 35"H | \$935.00   | 1,216.00 |       |
| 18024-0072            |      | Blanc Bright White Leather Bench Ottoman            | 48"W x 24"D x 18"H | \$562.00   | 730.00   |       |
| 18184-0274            |      | Blanc Bright White Leather Cube Ottoman             | 17"Square          | \$197.00   | 256.00   |       |
| Function (Pg. 2)      |      |                                                     | ·                  |            |          | T.    |
| 18284-0554            |      | Function Bright White Leather Armless Chair         | 28"Square x 29"H   | \$598.00   | 778.00   |       |
| 18066-0016            |      | Function Bright White Leather Corner                | 28"Square x 29"H   | \$644.00   | 837.00   |       |
| 18284-0452            |      | Function Black Leather Armless Chair                | 28"Square x 29"H   | \$598.00   | 778.00   |       |
| 18066-0009            |      | Function Black Leather Corner                       | 28"Square x 29"H   | \$644.00   | 837.00   | 1     |
| Continental (Pg. 3)   |      |                                                     |                    |            |          | T     |
| 18303-0006            |      | Continental Bright White Leather Curved Loveseat    | 82"W x 34"D x 31"H | \$1,156.00 | 1,502.00 |       |
| 18304-0002            |      | Continental Bright White Leather Reverse Curved Lov | 72"W x 34"D x 31"H | \$1,120.00 | 1,455.00 | 1     |
| 18296-0006            |      | Continental Bright White Leather Wedge Ottoman      | 30"W x 34"D x 19"H | \$498.00   | 647.00   | 1     |
| 18184-0283            |      | Continental Bright White Leather Curved Bench       | 70"W x 26"D x 19"H | \$588.00   | 764.00   | 1     |
| 18184-0284            |      | Continental Bright White Leather Half Moon Ottoman  | 33"W x 19"D x 19"H | \$498.00   | 647.00   | +     |
| Boca (Pg. 3)          |      |                                                     |                    | <b> </b>   | 017.00   |       |
| 18066-0026            |      | Boca Black Leather Corner                           | 27"W x 27"D x 30"H | \$644.00   | 837.00   |       |
| 18284-0786            |      | Boca Black Leather Armless                          | 22"W x 27"D x 30"H | \$598.00   | 778.00   |       |
| Metro (Pg. 4)         |      | Doca Diack Ecalifici Airniess                       |                    | φ330.00    | 110.00   |       |
| 18228-0602            |      | Metro Black Leather Sofa                            | 85"W x 35"D x 35"H | \$963.00   | 1,253.00 |       |
| 18167-0467            |      | Metro Black Leather Loveseat                        | 60"W x 35"D x 35"H | \$929.00   | 1,207.00 |       |
| 18284-0482            |      | Metro Black Leather Chair                           | 35"Square x 35"H   | \$725.00   | 943.00   |       |
| 18184-0179            |      | Metro Black Leather Square Ottoman                  | 40"Square x 17"H   | \$498.00   | 647.00   |       |
| 18024-0008            |      | Metro Black Leather Bench Ottoman                   | 60"W x 24"D x 17"H | \$498.00   | 647.00   |       |
| Grammercy (Pg. 4 & 5) |      |                                                     | 00 W X 24 D X 17 H | \$490.00   | 047.00   |       |
| 18228-0605            |      | Grammercy Charcoal Leather Sofa                     | 82"W x 36"D x 36"H | ¢1.074.00  | 1,395.00 |       |
|                       |      |                                                     |                    | \$1,074.00 | · ·      |       |
| 18167-0469            |      | Grammercy Charcoal Leather Loveseat                 | 57"W x 36"D x 36"H | \$935.00   | 1,216.00 |       |
| 18284-0485            |      | Grammercy Charcoal Leather Chair                    | 28"W x 36"D x 36"H |            | 778.00   |       |
| 18066-0015            |      | Grammercy Charcoal Leather Corner                   | 36"Square x 36"H   | \$688.00   | 895.00   |       |
| 18184-0036            |      | Grammercy Charcoal Leather Round Ottoman            | 46"Round x 17"H    | \$498.00   | 647.00   |       |
| 18184-0033            |      | Grammercy Charcoal Leather Square Ottoman           | 40"Square x 17"H   | \$498.00   | 647.00   |       |
| Aubrey (Pg. 5)        |      |                                                     |                    |            |          |       |
| 18228-0891            |      | Aubrey Sofa                                         | 90"W x 35"D x 35"H | \$1,256.00 | 1,633.00 |       |
| 18284-0898            |      | Aubrey Chair                                        | 37"W x 35"D x 35"H | \$790.00   | 1,027.00 |       |
| 18184-0303            |      | Aubrey Bench Ottoman                                | 48"W x 24"D x 18"H | \$460.00   | 598.00   |       |
| Chandler (Pg. 5 & 6)  |      |                                                     |                    |            |          |       |
| 18228-0795            |      | Chandler Red Leather Sofa                           | 76"W x 37"D x 35"H | \$963.00   | 1,253.00 |       |
| 18167-0581            |      | Chandler Red Leather Loveseat                       | 53"W x 37"D x 35"H | \$929.00   | 1,207.00 |       |
| 18284-0717            |      | Chandler Red Leather Chair                          | 31"W x 37"D x 35"H | \$725.00   | 943.00   |       |
| 18024-0062            |      | Chandler Red Leather Bench Ottoman                  | 60"W x 24"D x 17"H | \$498.00   | 647.00   |       |
| Evoke (Pg. 6)         |      |                                                     |                    |            |          |       |
| 13229-0007            |      | Evoke Sofa                                          | 81"W x 35"D x 27"H | \$1,457.00 | 1,893.00 |       |
| 13041-0015            |      | Evoke Chair                                         | 33"W x 35"D x 27"H | \$781.00   | 1,015.00 |       |
| 13054-0011            |      | Evoke Cocktail Table                                | 48"W x 24"D x 18"H | \$498.00   | 647.00   |       |
| 13110-0009            |      | Evoke End Table                                     | 24"W x 28"D x 25"H | \$442.00   | 573.00   |       |
| 13110-0008            |      | Evoke Cube Table                                    | 18"Square          | \$313.00   | 407.00   | 1     |
| Latitude (Pg. 6)      |      |                                                     |                    |            |          |       |