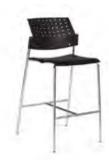

DISCOUNT DEADLINE DATE:

6575 Delilah Road PO Box 3000 Pleasantville, NJ 08232 P: 609-485-2421 F: 609-485-2392

AUGUST 1, 2025

www.vistacs.com

|                                  | DISCOUNT<br>RATES       | STANDARD AMT.<br>RATES           | QTY.                                                                                              | DISCOUNT<br>RATES                             | STANDARD<br>RATES         | AMT.       |
|----------------------------------|-------------------------|----------------------------------|---------------------------------------------------------------------------------------------------|-----------------------------------------------|---------------------------|------------|
| SEA                              | ATING                   |                                  | DRAPED                                                                                            | DISPLAY TABLES - 30                           | " HIGH                    |            |
|                                  | y\$109.00               | \$142.00                         |                                                                                                   | Burgundy Purple Gray Red                      |                           |            |
| Padded Side Chair - gra          | gray\$132.50            | \$104.50<br>\$172.00             | **IF NO COLOR IS SEL                                                                              | ECTED, SHOW COLORS                            | WILL PRE                  | VAIL*      |
|                                  | gray\$152.50            | \$157.50                         | 2' x 4' x 30"                                                                                     | \$163.00                                      | \$212.00                  |            |
| _ 8,                             | 0                       |                                  |                                                                                                   | \$185.50<br>\$228.50                          |                           |            |
|                                  |                         |                                  |                                                                                                   | \$228.30                                      |                           |            |
| ACCE                             | SSORIES                 |                                  |                                                                                                   | φ/0.50                                        | ψ/1.50                    |            |
|                                  | 30"h x 30"rd)\$127.00   | \$165.00                         | DRAPED DIS                                                                                        | PLAY TABLES - 42" CO                          | UNTER HIC                 | ΞĦ         |
|                                  | 42"h x 30"rd)\$132.00   | \$171.50                         |                                                                                                   |                                               |                           |            |
|                                  | \$35.00<br>\$72.00      | \$45.50<br>\$93.75               | Price includes white vinyl to                                                                     |                                               | <b>T</b> 1 <b>X</b> 2 · 1 | а <i>,</i> |
| _ Easel<br>Chrome Sign Frame (22 | 2" x 28")\$82.00        | \$106 75                         |                                                                                                   | urgundy Purple Gray Red<br>LECTED, SHOW COLOR |                           |            |
| Bag Rack                         | \$184.00                | \$239.00                         |                                                                                                   |                                               |                           |            |
|                                  | \$184.00                | \$239.00                         |                                                                                                   | \$210.50                                      |                           |            |
| 8' Stanchion                     |                         | \$41.75                          |                                                                                                   | \$248.00<br>\$272.50                          |                           |            |
| Crossbar                         | \$21.00                 | \$27.50<br>\$378.50              |                                                                                                   | \$70.50                                       | \$91.50                   |            |
|                                  | \$337.00                | \$438.00                         |                                                                                                   | φ/0.50                                        | ψ/1.50                    |            |
| 3' Black Stanchion/Pull          | out Tape\$85.00         |                                  | UNDRAPE                                                                                           | D DISPLAY TABLES - 30                         | " HIGH                    |            |
| 8' Special Background            | \$33.00ft.              | (7 1/2 ft. lengths)<br>\$43 00ft |                                                                                                   |                                               | mom                       |            |
| color: Blue Black Burgundy       | Purple Gray Red Teal W  | hite Hunter Green                | 2' x 4' x 30"                                                                                     | \$77.00                                       | \$100.00                  |            |
| 3' Special Siderails             | \$29.00ft. S            |                                  | $ \begin{array}{c} 2' \times 6' \times 30'' \dots \\ 2' \times 8' \times 30'' \dots \end{array} $ | \$99.00<br>\$103.75                           | \$129.00<br>\$135.00      |            |
| olor. Diac Diack Durgunuy        | Turpic Gray Rea Tean Wi | ine Hunter Oreen                 |                                                                                                   | \$105.75                                      | \$155.00                  |            |
|                                  |                         |                                  |                                                                                                   |                                               |                           |            |
| 12" TABL                         | ETOP RISERS             |                                  | UNDRAPE                                                                                           | D DISPLAY TABLES - 42                         | ?" HIGH                   |            |
|                                  |                         |                                  | 2' x 4' x 42"                                                                                     | \$120.00                                      | \$156.00                  |            |
| e Vinyl                          |                         |                                  | 2, x, 6, x, 42,                                                                                   | \$120.00                                      |                           |            |
| _ 4'                             |                         | 06.00                            |                                                                                                   | \$155.50                                      |                           |            |
| _ 6'                             | \$108.00 \$1            | 40.50                            |                                                                                                   | 0                                             |                           |            |