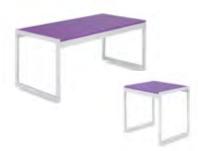

DISCOUNT DEADLINE DATE:

6575 Delilah Road PO Box 3000 Pleasantville, NJ 08232 P: 609-485-2421 F: 609-485-2392

AUGUST 1, 2025

www.vistacs.com

|                                  | DISCOUNT<br>RATES       | STANDARD AMT.<br>RATES           | QTY.                                                                                              | DISCOUNT<br>RATES                             | STANDARD<br>RATES         | AMT.       |
|----------------------------------|-------------------------|----------------------------------|---------------------------------------------------------------------------------------------------|-----------------------------------------------|---------------------------|------------|
| SEA                              | ATING                   |                                  | DRAPED                                                                                            | DISPLAY TABLES - 30                           | " HIGH                    |            |
|                                  | y\$109.00               | \$142.00                         |                                                                                                   | Burgundy Purple Gray Red                      |                           |            |
| Padded Side Chair - gra          | gray\$132.50            | \$104.50<br>\$172.00             | **IF NO COLOR IS SEL                                                                              | ECTED, SHOW COLORS                            | WILL PRE                  | VAIL*      |
|                                  | gray\$152.50            | \$157.50                         | 2' x 4' x 30"                                                                                     | \$163.00                                      | \$212.00                  |            |
| _ 8,                             | 0                       |                                  |                                                                                                   | \$185.50<br>\$228.50                          |                           |            |
|                                  |                         |                                  |                                                                                                   | \$228.30                                      |                           |            |
| ACCE                             | SSORIES                 |                                  |                                                                                                   | φ/0.50                                        | ψ/1.50                    |            |
|                                  | 30"h x 30"rd)\$127.00   | \$165.00                         | DRAPED DIS                                                                                        | PLAY TABLES - 42" CO                          | UNTER HIC                 | ΞĦ         |
|                                  | 42"h x 30"rd)\$132.00   | \$171.50                         |                                                                                                   |                                               |                           |            |
|                                  | \$35.00<br>\$72.00      | \$45.50<br>\$93.75               | Price includes white vinyl to                                                                     |                                               | <b>T</b> 1 <b>X</b> 2 · 1 | а <i>,</i> |
| _ Easel<br>Chrome Sign Frame (22 | 2" x 28")\$82.00        | \$106 75                         |                                                                                                   | urgundy Purple Gray Red<br>LECTED, SHOW COLOR |                           |            |
| Bag Rack                         | \$184.00                | \$239.00                         |                                                                                                   |                                               |                           |            |
|                                  | \$184.00                | \$239.00                         |                                                                                                   | \$210.50                                      |                           |            |
| 8' Stanchion                     |                         | \$41.75                          |                                                                                                   | \$248.00<br>\$272.50                          |                           |            |
| Crossbar                         | \$21.00                 | \$27.50<br>\$378.50              |                                                                                                   | \$70.50                                       | \$91.50                   |            |
|                                  | \$337.00                | \$438.00                         |                                                                                                   | φ/0.50                                        | ψ/1.50                    |            |
| 3' Black Stanchion/Pull          | out Tape\$85.00         |                                  | UNDRAPE                                                                                           | D DISPLAY TABLES - 30                         | " HIGH                    |            |
| 8' Special Background            | \$33.00ft.              | (7 1/2 ft. lengths)<br>\$43 00ft |                                                                                                   |                                               | mom                       |            |
| color: Blue Black Burgundy       | Purple Gray Red Teal W  | hite Hunter Green                | 2' x 4' x 30"                                                                                     | \$77.00                                       | \$100.00                  |            |
| 3' Special Siderails             | \$29.00ft. S            |                                  | $ \begin{array}{c} 2' \times 6' \times 30'' \dots \\ 2' \times 8' \times 30'' \dots \end{array} $ | \$99.00<br>\$103.75                           | \$129.00<br>\$135.00      |            |
| olor. Diac Diack Durgunuy        | Turpic Gray Rea Tean Wi | ine Hunter Oreen                 |                                                                                                   | \$105.75                                      | \$155.00                  |            |
|                                  |                         |                                  |                                                                                                   |                                               |                           |            |
| 12" TABL                         | ETOP RISERS             |                                  | UNDRAPE                                                                                           | D DISPLAY TABLES - 42                         | ?" HIGH                   |            |
|                                  |                         |                                  | 2' x 4' x 42"                                                                                     | \$120.00                                      | \$156.00                  |            |
| e Vinyl                          |                         |                                  | 2, x, 6, x, 42,                                                                                   | \$120.00                                      |                           |            |
| _ 4'                             |                         | 06.00                            |                                                                                                   | \$155.50                                      |                           |            |
| _ 6'                             | \$108.00 \$1            | 40.50                            |                                                                                                   | 0                                             |                           |            |