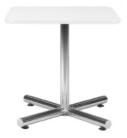

#### \*SHOW SITE ORDERS WILL BE SUBJECT TO A 30% SURCHARGE ON STANDARD RATES\* SHOW SITE ORDERS WILL BE BASED ON AVAILABILITY SPECIALTY FURNISHINGS CATALOG

| Item Number           | Qty. | •                                                   | Dimensions         | Discount   | Standard | Total |
|-----------------------|------|-----------------------------------------------------|--------------------|------------|----------|-------|
| Blanc (Pg. 2)         |      | $\mathcal{N}_{\mathcal{I}}$                         |                    |            |          |       |
| 18228-0847            |      | Blanc Bright White Leather Sofa                     | 75"W x 35"D x 35"H | \$1,173.00 | 1,525.00 |       |
| 18167-0614            |      | Blanc Bright White Leather Loveseat                 | 54"W x 35"D x 35"H | \$1,120.00 | 1,455.00 |       |
| 18284-0834            |      | Blanc Bright White Leather Chair                    | 33"W x 35"D x 35"H | \$935.00   | 1,216.00 |       |
| 18024-0072            |      | Blanc Bright White Leather Bench Ottoman            | 48"W x 24"D x 18"H | \$562.00   | 730.00   |       |
| 18184-0274            |      | Blanc Bright White Leather Cube Ottoman             | 17"Square          | \$197.00   | 256.00   |       |
| Function (Pg. 2)      |      |                                                     | ·                  |            |          | T.    |
| 18284-0554            |      | Function Bright White Leather Armless Chair         | 28"Square x 29"H   | \$598.00   | 778.00   |       |
| 18066-0016            |      | Function Bright White Leather Corner                | 28"Square x 29"H   | \$644.00   | 837.00   |       |
| 18284-0452            |      | Function Black Leather Armless Chair                | 28"Square x 29"H   | \$598.00   | 778.00   |       |
| 18066-0009            |      | Function Black Leather Corner                       | 28"Square x 29"H   | \$644.00   | 837.00   | 1     |
| Continental (Pg. 3)   |      |                                                     |                    |            |          | T     |
| 18303-0006            |      | Continental Bright White Leather Curved Loveseat    | 82"W x 34"D x 31"H | \$1,156.00 | 1,502.00 |       |
| 18304-0002            |      | Continental Bright White Leather Reverse Curved Lov | 72"W x 34"D x 31"H | \$1,120.00 | 1,455.00 | 1     |
| 18296-0006            |      | Continental Bright White Leather Wedge Ottoman      | 30"W x 34"D x 19"H | \$498.00   | 647.00   | 1     |
| 18184-0283            |      | Continental Bright White Leather Curved Bench       | 70"W x 26"D x 19"H | \$588.00   | 764.00   | 1     |
| 18184-0284            |      | Continental Bright White Leather Half Moon Ottoman  | 33"W x 19"D x 19"H | \$498.00   | 647.00   | +     |
| Boca (Pg. 3)          |      |                                                     |                    | <b> </b>   | 017.00   |       |
| 18066-0026            |      | Boca Black Leather Corner                           | 27"W x 27"D x 30"H | \$644.00   | 837.00   |       |
| 18284-0786            |      | Boca Black Leather Armless                          | 22"W x 27"D x 30"H | \$598.00   | 778.00   |       |
| Metro (Pg. 4)         |      | Doca Diack Ecalifici Airniess                       |                    | φ330.00    | 110.00   |       |
| 18228-0602            |      | Metro Black Leather Sofa                            | 85"W x 35"D x 35"H | \$963.00   | 1,253.00 |       |
| 18167-0467            |      | Metro Black Leather Loveseat                        | 60"W x 35"D x 35"H | \$929.00   | 1,207.00 |       |
| 18284-0482            |      | Metro Black Leather Chair                           | 35"Square x 35"H   | \$725.00   | 943.00   |       |
| 18184-0179            |      | Metro Black Leather Square Ottoman                  | 40"Square x 17"H   | \$498.00   | 647.00   |       |
| 18024-0008            |      | Metro Black Leather Bench Ottoman                   | 60"W x 24"D x 17"H | \$498.00   | 647.00   |       |
| Grammercy (Pg. 4 & 5) |      |                                                     | 00 W X 24 D X 17 H | \$490.00   | 047.00   |       |
| 18228-0605            |      | Grammercy Charcoal Leather Sofa                     | 82"W x 36"D x 36"H | ¢1.074.00  | 1,395.00 |       |
|                       |      |                                                     |                    | \$1,074.00 | · ·      |       |
| 18167-0469            |      | Grammercy Charcoal Leather Loveseat                 | 57"W x 36"D x 36"H | \$935.00   | 1,216.00 |       |
| 18284-0485            |      | Grammercy Charcoal Leather Chair                    | 28"W x 36"D x 36"H |            | 778.00   |       |
| 18066-0015            |      | Grammercy Charcoal Leather Corner                   | 36"Square x 36"H   | \$688.00   | 895.00   |       |
| 18184-0036            |      | Grammercy Charcoal Leather Round Ottoman            | 46"Round x 17"H    | \$498.00   | 647.00   |       |
| 18184-0033            |      | Grammercy Charcoal Leather Square Ottoman           | 40"Square x 17"H   | \$498.00   | 647.00   |       |
| Aubrey (Pg. 5)        |      |                                                     |                    |            |          |       |
| 18228-0891            |      | Aubrey Sofa                                         | 90"W x 35"D x 35"H | \$1,256.00 | 1,633.00 |       |
| 18284-0898            |      | Aubrey Chair                                        | 37"W x 35"D x 35"H | \$790.00   | 1,027.00 |       |
| 18184-0303            |      | Aubrey Bench Ottoman                                | 48"W x 24"D x 18"H | \$460.00   | 598.00   |       |
| Chandler (Pg. 5 & 6)  |      |                                                     |                    |            |          |       |
| 18228-0795            |      | Chandler Red Leather Sofa                           | 76"W x 37"D x 35"H | \$963.00   | 1,253.00 |       |
| 18167-0581            |      | Chandler Red Leather Loveseat                       | 53"W x 37"D x 35"H | \$929.00   | 1,207.00 |       |
| 18284-0717            |      | Chandler Red Leather Chair                          | 31"W x 37"D x 35"H | \$725.00   | 943.00   |       |
| 18024-0062            |      | Chandler Red Leather Bench Ottoman                  | 60"W x 24"D x 17"H | \$498.00   | 647.00   |       |
| Evoke (Pg. 6)         |      |                                                     |                    |            |          |       |
| 13229-0007            |      | Evoke Sofa                                          | 81"W x 35"D x 27"H | \$1,457.00 | 1,893.00 |       |
| 13041-0015            |      | Evoke Chair                                         | 33"W x 35"D x 27"H | \$781.00   | 1,015.00 |       |
| 13054-0011            |      | Evoke Cocktail Table                                | 48"W x 24"D x 18"H | \$498.00   | 647.00   |       |
| 13110-0009            |      | Evoke End Table                                     | 24"W x 28"D x 25"H | \$442.00   | 573.00   |       |
| 13110-0008            |      | Evoke Cube Table                                    | 18"Square          | \$313.00   | 407.00   | 1     |
| Latitude (Pg. 6)      |      |                                                     |                    |            |          |       |