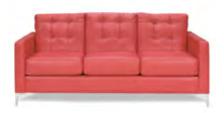

#### \*SHOW SITE ORDERS WILL BE SUBJECT TO A 30% SURCHARGE ON STANDARD RATES\* SHOW SITE ORDERS WILL BE BASED ON AVAILABILITY SPECIALTY FURNISHINGS CATALOG

| Item Number           | Qty. | •                                                   | Dimensions         | Discount   | Standard | Total |
|-----------------------|------|-----------------------------------------------------|--------------------|------------|----------|-------|
| Blanc (Pg. 2)         |      | $\mathcal{N}_{\mathcal{I}}$                         |                    |            |          |       |
| 18228-0847            |      | Blanc Bright White Leather Sofa                     | 75"W x 35"D x 35"H | \$1,173.00 | 1,525.00 |       |
| 18167-0614            |      | Blanc Bright White Leather Loveseat                 | 54"W x 35"D x 35"H | \$1,120.00 | 1,455.00 |       |
| 18284-0834            |      | Blanc Bright White Leather Chair                    | 33"W x 35"D x 35"H | \$935.00   | 1,216.00 |       |
| 18024-0072            |      | Blanc Bright White Leather Bench Ottoman            | 48"W x 24"D x 18"H | \$562.00   | 730.00   |       |
| 18184-0274            |      | Blanc Bright White Leather Cube Ottoman             | 17"Square          | \$197.00   | 256.00   |       |
| Function (Pg. 2)      |      |                                                     | ·                  |            |          | T.    |
| 18284-0554            |      | Function Bright White Leather Armless Chair         | 28"Square x 29"H   | \$598.00   | 778.00   |       |
| 18066-0016            |      | Function Bright White Leather Corner                | 28"Square x 29"H   | \$644.00   | 837.00   |       |
| 18284-0452            |      | Function Black Leather Armless Chair                | 28"Square x 29"H   | \$598.00   | 778.00   |       |
| 18066-0009            |      | Function Black Leather Corner                       | 28"Square x 29"H   | \$644.00   | 837.00   | 1     |
| Continental (Pg. 3)   |      |                                                     |                    |            |          | T     |
| 18303-0006            |      | Continental Bright White Leather Curved Loveseat    | 82"W x 34"D x 31"H | \$1,156.00 | 1,502.00 |       |
| 18304-0002            |      | Continental Bright White Leather Reverse Curved Lov | 72"W x 34"D x 31"H | \$1,120.00 | 1,455.00 | 1     |
| 18296-0006            |      | Continental Bright White Leather Wedge Ottoman      | 30"W x 34"D x 19"H | \$498.00   | 647.00   | 1     |
| 18184-0283            |      | Continental Bright White Leather Curved Bench       | 70"W x 26"D x 19"H | \$588.00   | 764.00   | 1     |
| 18184-0284            |      | Continental Bright White Leather Half Moon Ottoman  | 33"W x 19"D x 19"H | \$498.00   | 647.00   | +     |
| Boca (Pg. 3)          |      |                                                     |                    | <b> </b>   | 017.00   |       |
| 18066-0026            |      | Boca Black Leather Corner                           | 27"W x 27"D x 30"H | \$644.00   | 837.00   |       |
| 18284-0786            |      | Boca Black Leather Armless                          | 22"W x 27"D x 30"H | \$598.00   | 778.00   |       |
| Metro (Pg. 4)         |      | Doca Diack Ecalifici Airniess                       |                    | φ330.00    | 110.00   |       |
| 18228-0602            |      | Metro Black Leather Sofa                            | 85"W x 35"D x 35"H | \$963.00   | 1,253.00 |       |
| 18167-0467            |      | Metro Black Leather Loveseat                        | 60"W x 35"D x 35"H | \$929.00   | 1,207.00 |       |
| 18284-0482            |      | Metro Black Leather Chair                           | 35"Square x 35"H   | \$725.00   | 943.00   |       |
| 18184-0179            |      | Metro Black Leather Square Ottoman                  | 40"Square x 17"H   | \$498.00   | 647.00   |       |
| 18024-0008            |      | Metro Black Leather Bench Ottoman                   | 60"W x 24"D x 17"H | \$498.00   | 647.00   |       |
| Grammercy (Pg. 4 & 5) |      |                                                     | 00 W X 24 D X 17 H | \$490.00   | 047.00   |       |
| 18228-0605            |      | Grammercy Charcoal Leather Sofa                     | 82"W x 36"D x 36"H | ¢1.074.00  | 1,395.00 |       |
|                       |      |                                                     |                    | \$1,074.00 | · ·      |       |
| 18167-0469            |      | Grammercy Charcoal Leather Loveseat                 | 57"W x 36"D x 36"H | \$935.00   | 1,216.00 |       |
| 18284-0485            |      | Grammercy Charcoal Leather Chair                    | 28"W x 36"D x 36"H |            | 778.00   |       |
| 18066-0015            |      | Grammercy Charcoal Leather Corner                   | 36"Square x 36"H   | \$688.00   | 895.00   |       |
| 18184-0036            |      | Grammercy Charcoal Leather Round Ottoman            | 46"Round x 17"H    | \$498.00   | 647.00   |       |
| 18184-0033            |      | Grammercy Charcoal Leather Square Ottoman           | 40"Square x 17"H   | \$498.00   | 647.00   |       |
| Aubrey (Pg. 5)        |      |                                                     |                    |            |          |       |
| 18228-0891            |      | Aubrey Sofa                                         | 90"W x 35"D x 35"H | \$1,256.00 | 1,633.00 |       |
| 18284-0898            |      | Aubrey Chair                                        | 37"W x 35"D x 35"H | \$790.00   | 1,027.00 |       |
| 18184-0303            |      | Aubrey Bench Ottoman                                | 48"W x 24"D x 18"H | \$460.00   | 598.00   |       |
| Chandler (Pg. 5 & 6)  |      |                                                     |                    |            |          |       |
| 18228-0795            |      | Chandler Red Leather Sofa                           | 76"W x 37"D x 35"H | \$963.00   | 1,253.00 |       |
| 18167-0581            |      | Chandler Red Leather Loveseat                       | 53"W x 37"D x 35"H | \$929.00   | 1,207.00 |       |
| 18284-0717            |      | Chandler Red Leather Chair                          | 31"W x 37"D x 35"H | \$725.00   | 943.00   |       |
| 18024-0062            |      | Chandler Red Leather Bench Ottoman                  | 60"W x 24"D x 17"H | \$498.00   | 647.00   |       |
| Evoke (Pg. 6)         |      |                                                     |                    |            |          |       |
| 13229-0007            |      | Evoke Sofa                                          | 81"W x 35"D x 27"H | \$1,457.00 | 1,893.00 |       |
| 13041-0015            |      | Evoke Chair                                         | 33"W x 35"D x 27"H | \$781.00   | 1,015.00 |       |
| 13054-0011            |      | Evoke Cocktail Table                                | 48"W x 24"D x 18"H | \$498.00   | 647.00   |       |
| 13110-0009            |      | Evoke End Table                                     | 24"W x 28"D x 25"H | \$442.00   | 573.00   |       |
| 13110-0008            |      | Evoke Cube Table                                    | 18"Square          | \$313.00   | 407.00   | 1     |
| Latitude (Pg. 6)      |      |                                                     |                    |            |          |       |