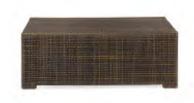

#### \*SHOW SITE ORDERS WILL BE SUBJECT TO A 30% SURCHARGE ON STANDARD RATES\* SHOW SITE ORDERS WILL BE BASED ON AVAILABILITY SPECIALTY FURNISHINGS CATALOG

| Item Number           | Qty. | •                                                   | Dimensions         | Discount   | Standard | Total |
|-----------------------|------|-----------------------------------------------------|--------------------|------------|----------|-------|
| Blanc (Pg. 2)         |      | $\mathcal{N}_{\mathcal{I}}$                         |                    |            |          |       |
| 18228-0847            |      | Blanc Bright White Leather Sofa                     | 75"W x 35"D x 35"H | \$1,173.00 | 1,525.00 |       |
| 18167-0614            |      | Blanc Bright White Leather Loveseat                 | 54"W x 35"D x 35"H | \$1,120.00 | 1,455.00 |       |
| 18284-0834            |      | Blanc Bright White Leather Chair                    | 33"W x 35"D x 35"H | \$935.00   | 1,216.00 |       |
| 18024-0072            |      | Blanc Bright White Leather Bench Ottoman            | 48"W x 24"D x 18"H | \$562.00   | 730.00   |       |
| 18184-0274            |      | Blanc Bright White Leather Cube Ottoman             | 17"Square          | \$197.00   | 256.00   |       |
| Function (Pg. 2)      |      |                                                     | ·                  |            |          | T.    |
| 18284-0554            |      | Function Bright White Leather Armless Chair         | 28"Square x 29"H   | \$598.00   | 778.00   |       |
| 18066-0016            |      | Function Bright White Leather Corner                | 28"Square x 29"H   | \$644.00   | 837.00   |       |
| 18284-0452            |      | Function Black Leather Armless Chair                | 28"Square x 29"H   | \$598.00   | 778.00   |       |
| 18066-0009            |      | Function Black Leather Corner                       | 28"Square x 29"H   | \$644.00   | 837.00   | 1     |
| Continental (Pg. 3)   |      |                                                     |                    |            |          | T     |
| 18303-0006            |      | Continental Bright White Leather Curved Loveseat    | 82"W x 34"D x 31"H | \$1,156.00 | 1,502.00 |       |
| 18304-0002            |      | Continental Bright White Leather Reverse Curved Lov | 72"W x 34"D x 31"H | \$1,120.00 | 1,455.00 | 1     |
| 18296-0006            |      | Continental Bright White Leather Wedge Ottoman      | 30"W x 34"D x 19"H | \$498.00   | 647.00   | 1     |
| 18184-0283            |      | Continental Bright White Leather Curved Bench       | 70"W x 26"D x 19"H | \$588.00   | 764.00   | 1     |
| 18184-0284            |      | Continental Bright White Leather Half Moon Ottoman  | 33"W x 19"D x 19"H | \$498.00   | 647.00   | +     |
| Boca (Pg. 3)          |      |                                                     |                    | <b> </b>   | 017.00   |       |
| 18066-0026            |      | Boca Black Leather Corner                           | 27"W x 27"D x 30"H | \$644.00   | 837.00   |       |
| 18284-0786            |      | Boca Black Leather Armless                          | 22"W x 27"D x 30"H | \$598.00   | 778.00   |       |
| Metro (Pg. 4)         |      | Doca Diack Ecalifici Airniess                       |                    | φ330.00    | 110.00   |       |
| 18228-0602            |      | Metro Black Leather Sofa                            | 85"W x 35"D x 35"H | \$963.00   | 1,253.00 |       |
| 18167-0467            |      | Metro Black Leather Loveseat                        | 60"W x 35"D x 35"H | \$929.00   | 1,207.00 |       |
| 18284-0482            |      | Metro Black Leather Chair                           | 35"Square x 35"H   | \$725.00   | 943.00   |       |
| 18184-0179            |      | Metro Black Leather Square Ottoman                  | 40"Square x 17"H   | \$498.00   | 647.00   |       |
| 18024-0008            |      | Metro Black Leather Bench Ottoman                   | 60"W x 24"D x 17"H | \$498.00   | 647.00   |       |
| Grammercy (Pg. 4 & 5) |      |                                                     | 00 W X 24 D X 17 H | \$490.00   | 047.00   |       |
| 18228-0605            |      | Grammercy Charcoal Leather Sofa                     | 82"W x 36"D x 36"H | ¢1.074.00  | 1,395.00 |       |
|                       |      |                                                     |                    | \$1,074.00 | · ·      |       |
| 18167-0469            |      | Grammercy Charcoal Leather Loveseat                 | 57"W x 36"D x 36"H | \$935.00   | 1,216.00 |       |
| 18284-0485            |      | Grammercy Charcoal Leather Chair                    | 28"W x 36"D x 36"H |            | 778.00   |       |
| 18066-0015            |      | Grammercy Charcoal Leather Corner                   | 36"Square x 36"H   | \$688.00   | 895.00   |       |
| 18184-0036            |      | Grammercy Charcoal Leather Round Ottoman            | 46"Round x 17"H    | \$498.00   | 647.00   |       |
| 18184-0033            |      | Grammercy Charcoal Leather Square Ottoman           | 40"Square x 17"H   | \$498.00   | 647.00   |       |
| Aubrey (Pg. 5)        |      |                                                     |                    |            |          |       |
| 18228-0891            |      | Aubrey Sofa                                         | 90"W x 35"D x 35"H | \$1,256.00 | 1,633.00 |       |
| 18284-0898            |      | Aubrey Chair                                        | 37"W x 35"D x 35"H | \$790.00   | 1,027.00 |       |
| 18184-0303            |      | Aubrey Bench Ottoman                                | 48"W x 24"D x 18"H | \$460.00   | 598.00   |       |
| Chandler (Pg. 5 & 6)  |      |                                                     |                    |            |          |       |
| 18228-0795            |      | Chandler Red Leather Sofa                           | 76"W x 37"D x 35"H | \$963.00   | 1,253.00 |       |
| 18167-0581            |      | Chandler Red Leather Loveseat                       | 53"W x 37"D x 35"H | \$929.00   | 1,207.00 |       |
| 18284-0717            |      | Chandler Red Leather Chair                          | 31"W x 37"D x 35"H | \$725.00   | 943.00   |       |
| 18024-0062            |      | Chandler Red Leather Bench Ottoman                  | 60"W x 24"D x 17"H | \$498.00   | 647.00   |       |
| Evoke (Pg. 6)         |      |                                                     |                    |            |          |       |
| 13229-0007            |      | Evoke Sofa                                          | 81"W x 35"D x 27"H | \$1,457.00 | 1,893.00 |       |
| 13041-0015            |      | Evoke Chair                                         | 33"W x 35"D x 27"H | \$781.00   | 1,015.00 |       |
| 13054-0011            |      | Evoke Cocktail Table                                | 48"W x 24"D x 18"H | \$498.00   | 647.00   |       |
| 13110-0009            |      | Evoke End Table                                     | 24"W x 28"D x 25"H | \$442.00   | 573.00   |       |
| 13110-0008            |      | Evoke Cube Table                                    | 18"Square          | \$313.00   | 407.00   | 1     |
| Latitude (Pg. 6)      |      |                                                     |                    |            |          |       |