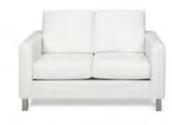

#### \*SHOW SITE ORDERS WILL BE SUBJECT TO A 30% SURCHARGE ON STANDARD RATES\* SHOW SITE ORDERS WILL BE BASED ON AVAILABILITY SPECIALTY FURNISHINGS CATALOG

| Item Number           | Qty. | •                                                   | Dimensions         | Discount   | Standard | Total |
|-----------------------|------|-----------------------------------------------------|--------------------|------------|----------|-------|
| Blanc (Pg. 2)         |      | $\mathcal{N}_{\mathcal{I}}$                         |                    |            |          |       |
| 18228-0847            |      | Blanc Bright White Leather Sofa                     | 75"W x 35"D x 35"H | \$1,173.00 | 1,525.00 |       |
| 18167-0614            |      | Blanc Bright White Leather Loveseat                 | 54"W x 35"D x 35"H | \$1,120.00 | 1,455.00 |       |
| 18284-0834            |      | Blanc Bright White Leather Chair                    | 33"W x 35"D x 35"H | \$935.00   | 1,216.00 |       |
| 18024-0072            |      | Blanc Bright White Leather Bench Ottoman            | 48"W x 24"D x 18"H | \$562.00   | 730.00   |       |
| 18184-0274            |      | Blanc Bright White Leather Cube Ottoman             | 17"Square          | \$197.00   | 256.00   |       |
| Function (Pg. 2)      |      |                                                     | ·                  |            |          | T.    |
| 18284-0554            |      | Function Bright White Leather Armless Chair         | 28"Square x 29"H   | \$598.00   | 778.00   |       |
| 18066-0016            |      | Function Bright White Leather Corner                | 28"Square x 29"H   | \$644.00   | 837.00   |       |
| 18284-0452            |      | Function Black Leather Armless Chair                | 28"Square x 29"H   | \$598.00   | 778.00   |       |
| 18066-0009            |      | Function Black Leather Corner                       | 28"Square x 29"H   | \$644.00   | 837.00   | 1     |
| Continental (Pg. 3)   |      |                                                     |                    |            |          | T     |
| 18303-0006            |      | Continental Bright White Leather Curved Loveseat    | 82"W x 34"D x 31"H | \$1,156.00 | 1,502.00 |       |
| 18304-0002            |      | Continental Bright White Leather Reverse Curved Lov | 72"W x 34"D x 31"H | \$1,120.00 | 1,455.00 | 1     |
| 18296-0006            |      | Continental Bright White Leather Wedge Ottoman      | 30"W x 34"D x 19"H | \$498.00   | 647.00   | 1     |
| 18184-0283            |      | Continental Bright White Leather Curved Bench       | 70"W x 26"D x 19"H | \$588.00   | 764.00   | 1     |
| 18184-0284            |      | Continental Bright White Leather Half Moon Ottoman  | 33"W x 19"D x 19"H | \$498.00   | 647.00   | +     |
| Boca (Pg. 3)          |      |                                                     |                    | <b> </b>   | 017.00   |       |
| 18066-0026            |      | Boca Black Leather Corner                           | 27"W x 27"D x 30"H | \$644.00   | 837.00   |       |
| 18284-0786            |      | Boca Black Leather Armless                          | 22"W x 27"D x 30"H | \$598.00   | 778.00   |       |
| Metro (Pg. 4)         |      | Doca Diack Ecalifici Airniess                       |                    | φ330.00    | 110.00   |       |
| 18228-0602            |      | Metro Black Leather Sofa                            | 85"W x 35"D x 35"H | \$963.00   | 1,253.00 |       |
| 18167-0467            |      | Metro Black Leather Loveseat                        | 60"W x 35"D x 35"H | \$929.00   | 1,207.00 |       |
| 18284-0482            |      | Metro Black Leather Chair                           | 35"Square x 35"H   | \$725.00   | 943.00   |       |
| 18184-0179            |      | Metro Black Leather Square Ottoman                  | 40"Square x 17"H   | \$498.00   | 647.00   |       |
| 18024-0008            |      | Metro Black Leather Bench Ottoman                   | 60"W x 24"D x 17"H | \$498.00   | 647.00   |       |
| Grammercy (Pg. 4 & 5) |      |                                                     | 00 W X 24 D X 17 H | \$490.00   | 047.00   |       |
| 18228-0605            |      | Grammercy Charcoal Leather Sofa                     | 82"W x 36"D x 36"H | ¢1.074.00  | 1,395.00 |       |
|                       |      |                                                     |                    | \$1,074.00 | · ·      |       |
| 18167-0469            |      | Grammercy Charcoal Leather Loveseat                 | 57"W x 36"D x 36"H | \$935.00   | 1,216.00 |       |
| 18284-0485            |      | Grammercy Charcoal Leather Chair                    | 28"W x 36"D x 36"H |            | 778.00   |       |
| 18066-0015            |      | Grammercy Charcoal Leather Corner                   | 36"Square x 36"H   | \$688.00   | 895.00   |       |
| 18184-0036            |      | Grammercy Charcoal Leather Round Ottoman            | 46"Round x 17"H    | \$498.00   | 647.00   |       |
| 18184-0033            |      | Grammercy Charcoal Leather Square Ottoman           | 40"Square x 17"H   | \$498.00   | 647.00   |       |
| Aubrey (Pg. 5)        |      |                                                     |                    |            |          |       |
| 18228-0891            |      | Aubrey Sofa                                         | 90"W x 35"D x 35"H | \$1,256.00 | 1,633.00 |       |
| 18284-0898            |      | Aubrey Chair                                        | 37"W x 35"D x 35"H | \$790.00   | 1,027.00 |       |
| 18184-0303            |      | Aubrey Bench Ottoman                                | 48"W x 24"D x 18"H | \$460.00   | 598.00   |       |
| Chandler (Pg. 5 & 6)  |      |                                                     |                    |            |          |       |
| 18228-0795            |      | Chandler Red Leather Sofa                           | 76"W x 37"D x 35"H | \$963.00   | 1,253.00 |       |
| 18167-0581            |      | Chandler Red Leather Loveseat                       | 53"W x 37"D x 35"H | \$929.00   | 1,207.00 |       |
| 18284-0717            |      | Chandler Red Leather Chair                          | 31"W x 37"D x 35"H | \$725.00   | 943.00   |       |
| 18024-0062            |      | Chandler Red Leather Bench Ottoman                  | 60"W x 24"D x 17"H | \$498.00   | 647.00   |       |
| Evoke (Pg. 6)         |      |                                                     |                    |            |          |       |
| 13229-0007            |      | Evoke Sofa                                          | 81"W x 35"D x 27"H | \$1,457.00 | 1,893.00 |       |
| 13041-0015            |      | Evoke Chair                                         | 33"W x 35"D x 27"H | \$781.00   | 1,015.00 |       |
| 13054-0011            |      | Evoke Cocktail Table                                | 48"W x 24"D x 18"H | \$498.00   | 647.00   |       |
| 13110-0009            |      | Evoke End Table                                     | 24"W x 28"D x 25"H | \$442.00   | 573.00   |       |
| 13110-0008            |      | Evoke Cube Table                                    | 18"Square          | \$313.00   | 407.00   | 1     |
| Latitude (Pg. 6)      |      |                                                     |                    |            |          |       |