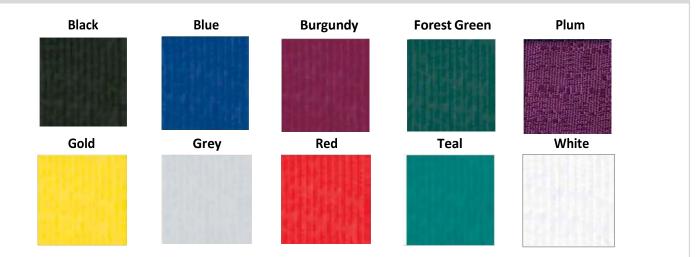

DISCOUNT DEADLINE DATE:

6575 Delilah Road PO Box 3000 Pleasantville, NJ 08232 P: 609-485-2421 F: 609-485-2392

AUGUST 1, 2025

www.vistacs.com

|                                  | DISCOUNT<br>RATES       | STANDARD AMT.<br>RATES           | QTY.                                                                                              | DISCOUNT<br>RATES                             | STANDARD<br>RATES         | AMT.       |
|----------------------------------|-------------------------|----------------------------------|---------------------------------------------------------------------------------------------------|-----------------------------------------------|---------------------------|------------|
| SEA                              | ATING                   |                                  | DRAPED                                                                                            | DISPLAY TABLES - 30                           | " HIGH                    |            |
|                                  | y\$109.00               | \$142.00                         |                                                                                                   | Burgundy Purple Gray Red                      |                           |            |
| Padded Side Chair - gra          | gray\$132.50            | \$104.50<br>\$172.00             | **IF NO COLOR IS SEL                                                                              | ECTED, SHOW COLORS                            | WILL PRE                  | VAIL*      |
|                                  | gray\$152.50            | \$157.50                         | 2' x 4' x 30"                                                                                     | \$163.00                                      | \$212.00                  |            |
| _ 8,                             | 0                       |                                  |                                                                                                   | \$185.50<br>\$228.50                          |                           |            |
|                                  |                         |                                  |                                                                                                   | \$228.30                                      |                           |            |
| ACCE                             | SSORIES                 |                                  |                                                                                                   | φ/0.50                                        | ψ/1.50                    |            |
|                                  | 30"h x 30"rd)\$127.00   | \$165.00                         | DRAPED DIS                                                                                        | PLAY TABLES - 42" CO                          | UNTER HIC                 | ΞĦ         |
|                                  | 42"h x 30"rd)\$132.00   | \$171.50                         |                                                                                                   |                                               |                           |            |
|                                  | \$35.00<br>\$72.00      | \$45.50<br>\$93.75               | Price includes white vinyl to                                                                     |                                               | <b>T</b> 1 <b>X</b> 2 · 1 | а <i>,</i> |
| _ Easel<br>Chrome Sign Frame (22 | 2" x 28")\$82.00        | \$106 75                         |                                                                                                   | urgundy Purple Gray Red<br>LECTED, SHOW COLOR |                           |            |
| Bag Rack                         | \$184.00                | \$239.00                         |                                                                                                   |                                               |                           |            |
|                                  | \$184.00                | \$239.00                         |                                                                                                   | \$210.50                                      |                           |            |
| 8' Stanchion                     |                         | \$41.75                          |                                                                                                   | \$248.00<br>\$272.50                          |                           |            |
| Crossbar                         | \$21.00                 | \$27.50<br>\$378.50              |                                                                                                   | \$70.50                                       | \$91.50                   |            |
|                                  | \$337.00                | \$438.00                         |                                                                                                   | φ/0.50                                        | ψ/1.50                    |            |
| 3' Black Stanchion/Pull          | out Tape\$85.00         |                                  | UNDRAPE                                                                                           | D DISPLAY TABLES - 30                         | " HIGH                    |            |
| 8' Special Background            | \$33.00ft.              | (7 1/2 ft. lengths)<br>\$43 00ft |                                                                                                   |                                               | mom                       |            |
| color: Blue Black Burgundy       | Purple Gray Red Teal W  | hite Hunter Green                | 2' x 4' x 30"                                                                                     | \$77.00                                       | \$100.00                  |            |
| 3' Special Siderails             | \$29.00ft. S            |                                  | $ \begin{array}{c} 2' \times 6' \times 30'' \dots \\ 2' \times 8' \times 30'' \dots \end{array} $ | \$99.00<br>\$103.75                           | \$129.00<br>\$135.00      |            |
| olor. Diac Diack Durgunuy        | Turpic Gray Rea Tean Wi | ine Hunter Oreen                 |                                                                                                   | \$105.75                                      | \$155.00                  |            |
|                                  |                         |                                  |                                                                                                   |                                               |                           |            |
| 12" TABL                         | ETOP RISERS             |                                  | UNDRAPE                                                                                           | D DISPLAY TABLES - 42                         | ?" HIGH                   |            |
|                                  |                         |                                  | 2' x 4' x 42"                                                                                     | \$120.00                                      | \$156.00                  |            |
| e Vinyl                          |                         |                                  | 2, x, 6, x, 42,                                                                                   | \$120.00                                      |                           |            |
| _ 4'                             |                         | 06.00                            |                                                                                                   | \$155.50                                      |                           |            |
| _ 6'                             | \$108.00 \$1            | 40.50                            |                                                                                                   | 0                                             |                           |            |

#### **Display Tables Drape Colors**

6575 Delilah Road; PO Box 3000 Pleasantville, NJ 08232 P: 609-485-2421; F: 609-485-2392 E: orders@vistacs.com www.vistacs.com

SPECIALTY FURNISHINGS ORDER FORM

DISCOUNT