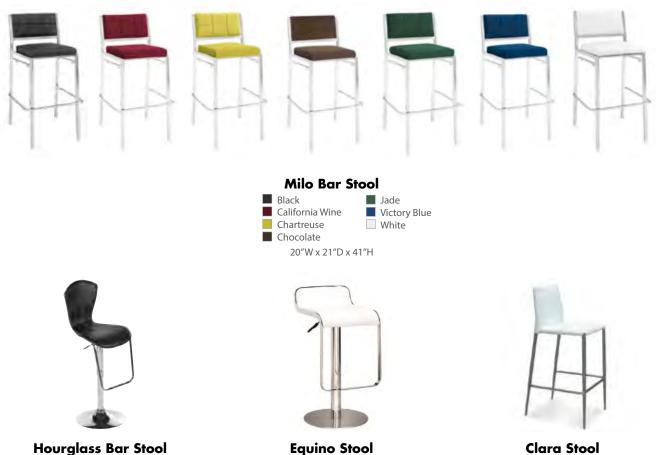

Kit 48"W x 24"D x 42"H (Bar) 13"D x 18"H (Shelf) Includes Remote Control



Bar ■ Black □ White 48"W x 16"D x 42"H 2 Shelves In Back



**Blox Bar Back** Walnut/Brushed Metal 30"W x 16"D x 86"H Please Inquire About Shelf Dimensions



Piazza Bar Back Black White 44"W x 12"D x 79"H 13"W x 14"H (Inside Shelf)



Elara Bar Black Powder-Coated Steel Frosted Plexi With Built-in Wireless LED Kit 72"W x 25"D x 44"H (Bar) Includes Remote Control



**Razor Bar** Gold Powder-Coated Steel Frosted Plexi With Built-in Wireless LED Kit 72"W x 25"D x 44"H (Bar) Includes Remote Control

### STOOLS



Criss Cross Bar Stool Espresso Leather White Leather 15"W x 19"D x 41"H

Black

White

18″W x 20″D x 43″H



**Colin Stool** Natural Maple 20"W x 19"D x 46"H



**Euro Bar Stool** Black 22″W x 24″D x 42″H



Black

White

15"W x 13"D x 35"H

**Clara Stool** White 17"W x 21"D x 41"H

### STOOLS



**Marcus Bar Stool** Steel 17"Square (at footbase) x 29"H



**Caprice Stool** Black Fabric 25"W x 26"D x 44"H



Sonic Stool Black 22"W x 23"D x 42"H



**Nexus Stool** White 19"W x 20"D x 44"H

### CAFÉ CHAIRS



### CAFÉ CHAIRS



**Clara Chair** White 18"W x 21"D x 35"H



**Elio Chair** Steel 17"Square x 33"H



**Leslie Chair** White 17"W x 21"D x 31"H



Black 25"W x 24"D x 32"H



Criss Cross Chair Espresso Leather White Leather 17"W x 21"D x 35"H



Comet Chair Black 23"W x 22"D x 32"H (With Arms) 19"W x 22"D x 32"H (Without Arms)



Sonic Chair Black 20"W x 21"D x 32"H



**Nexus Chair** White 19"W x 22"D x 32"H



**Colin Chair** Natural Maple 22"W x 19"D x 33"H

#### **BAR TABLES**



**