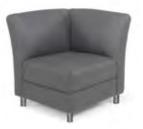

#### \*SHOW SITE ORDERS WILL BE SUBJECT TO A 30% SURCHARGE ON STANDARD RATES\* SHOW SITE ORDERS WILL BE BASED ON AVAILABILITY SPECIALTY FURNISHINGS CATALOG

| Item Number           | Qty. | •                                                   | Dimensions         | Discount   | Standard | Total |
|-----------------------|------|-----------------------------------------------------|--------------------|------------|----------|-------|
| Blanc (Pg. 2)         |      | $\mathcal{N}_{\mathcal{I}}$                         |                    |            |          |       |
| 18228-0847            |      | Blanc Bright White Leather Sofa                     | 75"W x 35"D x 35"H | \$1,173.00 | 1,525.00 |       |
| 18167-0614            |      | Blanc Bright White Leather Loveseat                 | 54"W x 35"D x 35"H | \$1,120.00 | 1,455.00 |       |
| 18284-0834            |      | Blanc Bright White Leather Chair                    | 33"W x 35"D x 35"H | \$935.00   | 1,216.00 |       |
| 18024-0072            |      | Blanc Bright White Leather Bench Ottoman            | 48"W x 24"D x 18"H | \$562.00   | 730.00   |       |
| 18184-0274            |      | Blanc Bright White Leather Cube Ottoman             | 17"Square          | \$197.00   | 256.00   |       |
| Function (Pg. 2)      |      |                                                     | ·                  |            |          | T.    |
| 18284-0554            |      | Function Bright White Leather Armless Chair         | 28"Square x 29"H   | \$598.00   | 778.00   |       |
| 18066-0016            |      | Function Bright White Leather Corner                | 28"Square x 29"H   | \$644.00   | 837.00   |       |
| 18284-0452            |      | Function Black Leather Armless Chair                | 28"Square x 29"H   | \$598.00   | 778.00   |       |
| 18066-0009            |      | Function Black Leather Corner                       | 28"Square x 29"H   | \$644.00   | 837.00   | 1     |
| Continental (Pg. 3)   |      |                                                     |                    |            |          | T     |
| 18303-0006            |      | Continental Bright White Leather Curved Loveseat    | 82"W x 34"D x 31"H | \$1,156.00 | 1,502.00 |       |
| 18304-0002            |      | Continental Bright White Leather Reverse Curved Lov | 72"W x 34"D x 31"H | \$1,120.00 | 1,455.00 | 1     |
| 18296-0006            |      | Continental Bright White Leather Wedge Ottoman      | 30"W x 34"D x 19"H | \$498.00   | 647.00   | 1     |
| 18184-0283            |      | Continental Bright White Leather Curved Bench       | 70"W x 26"D x 19"H | \$588.00   | 764.00   | 1     |
| 18184-0284            |      | Continental Bright White Leather Half Moon Ottoman  | 33"W x 19"D x 19"H | \$498.00   | 647.00   | +     |
| Boca (Pg. 3)          |      |                                                     |                    | <b> </b>   | 017.00   |       |
| 18066-0026            |      | Boca Black Leather Corner                           | 27"W x 27"D x 30"H | \$644.00   | 837.00   |       |
| 18284-0786            |      | Boca Black Leather Armless                          | 22"W x 27"D x 30"H | \$598.00   | 778.00   |       |
| Metro (Pg. 4)         |      | Doca Diack Ecalifici Airniess                       |                    | φ330.00    | 110.00   |       |
| 18228-0602            |      | Metro Black Leather Sofa                            | 85"W x 35"D x 35"H | \$963.00   | 1,253.00 |       |
| 18167-0467            |      | Metro Black Leather Loveseat                        | 60"W x 35"D x 35"H | \$929.00   | 1,207.00 |       |
| 18284-0482            |      | Metro Black Leather Chair                           | 35"Square x 35"H   | \$725.00   | 943.00   |       |
| 18184-0179            |      | Metro Black Leather Square Ottoman                  | 40"Square x 17"H   | \$498.00   | 647.00   |       |
| 18024-0008            |      | Metro Black Leather Bench Ottoman                   | 60"W x 24"D x 17"H | \$498.00   | 647.00   |       |
| Grammercy (Pg. 4 & 5) |      |                                                     | 00 W X 24 D X 17 H | \$490.00   | 047.00   |       |
| 18228-0605            |      | Grammercy Charcoal Leather Sofa                     | 82"W x 36"D x 36"H | ¢1.074.00  | 1,395.00 |       |
|                       |      |                                                     |                    | \$1,074.00 | · ·      |       |
| 18167-0469            |      | Grammercy Charcoal Leather Loveseat                 | 57"W x 36"D x 36"H | \$935.00   | 1,216.00 |       |
| 18284-0485            |      | Grammercy Charcoal Leather Chair                    | 28"W x 36"D x 36"H |            | 778.00   |       |
| 18066-0015            |      | Grammercy Charcoal Leather Corner                   | 36"Square x 36"H   | \$688.00   | 895.00   |       |
| 18184-0036            |      | Grammercy Charcoal Leather Round Ottoman            | 46"Round x 17"H    | \$498.00   | 647.00   |       |
| 18184-0033            |      | Grammercy Charcoal Leather Square Ottoman           | 40"Square x 17"H   | \$498.00   | 647.00   |       |
| Aubrey (Pg. 5)        |      |                                                     |                    |            |          |       |
| 18228-0891            |      | Aubrey Sofa                                         | 90"W x 35"D x 35"H | \$1,256.00 | 1,633.00 |       |
| 18284-0898            |      | Aubrey Chair                                        | 37"W x 35"D x 35"H | \$790.00   | 1,027.00 |       |
| 18184-0303            |      | Aubrey Bench Ottoman                                | 48"W x 24"D x 18"H | \$460.00   | 598.00   |       |
| Chandler (Pg. 5 & 6)  |      |                                                     |                    |            |          |       |
| 18228-0795            |      | Chandler Red Leather Sofa                           | 76"W x 37"D x 35"H | \$963.00   | 1,253.00 |       |
| 18167-0581            |      | Chandler Red Leather Loveseat                       | 53"W x 37"D x 35"H | \$929.00   | 1,207.00 |       |
| 18284-0717            |      | Chandler Red Leather Chair                          | 31"W x 37"D x 35"H | \$725.00   | 943.00   |       |
| 18024-0062            |      | Chandler Red Leather Bench Ottoman                  | 60"W x 24"D x 17"H | \$498.00   | 647.00   |       |
| Evoke (Pg. 6)         |      |                                                     |                    |            |          |       |
| 13229-0007            |      | Evoke Sofa                                          | 81"W x 35"D x 27"H | \$1,457.00 | 1,893.00 |       |
| 13041-0015            |      | Evoke Chair                                         | 33"W x 35"D x 27"H | \$781.00   | 1,015.00 |       |
| 13054-0011            |      | Evoke Cocktail Table                                | 48"W x 24"D x 18"H | \$498.00   | 647.00   |       |
| 13110-0009            |      | Evoke End Table                                     | 24"W x 28"D x 25"H | \$442.00   | 573.00   |       |
| 13110-0008            |      | Evoke Cube Table                                    | 18"Square          | \$313.00   | 407.00   | 1     |
| Latitude (Pg. 6)      |      |                                                     |                    |            |          |       |