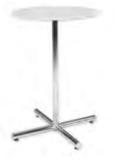

DISCOUNT DEADLINE DATE:

6575 Delilah Road PO Box 3000 Pleasantville, NJ 08232 P: 609-485-2421 F: 609-485-2392

AUGUST 1, 2025

www.vistacs.com

|                                  | DISCOUNT<br>RATES       | STANDARD AMT.<br>RATES           | QTY.                                                                                              | DISCOUNT<br>RATES                             | STANDARD<br>RATES         | AMT.       |
|----------------------------------|-------------------------|----------------------------------|---------------------------------------------------------------------------------------------------|-----------------------------------------------|---------------------------|------------|
| SEA                              | ATING                   |                                  | DRAPED                                                                                            | DISPLAY TABLES - 30                           | " HIGH                    |            |
|                                  | y\$109.00               | \$142.00                         |                                                                                                   | Burgundy Purple Gray Red                      |                           |            |
| Padded Side Chair - gra          | gray\$132.50            | \$104.50<br>\$172.00             | **IF NO COLOR IS SEL                                                                              | ECTED, SHOW COLORS                            | WILL PRE                  | VAIL*      |
|                                  | gray\$152.50            | \$157.50                         | 2' x 4' x 30"                                                                                     | \$163.00                                      | \$212.00                  |            |
| _ 8,                             | 0                       |                                  |                                                                                                   | \$185.50<br>\$228.50                          |                           |            |
|                                  |                         |                                  |                                                                                                   | \$228.30                                      |                           |            |
| ACCE                             | SSORIES                 |                                  |                                                                                                   | φ/0.50                                        | ψ/1.50                    |            |
|                                  | 30"h x 30"rd)\$127.00   | \$165.00                         | DRAPED DIS                                                                                        | PLAY TABLES - 42" CO                          | UNTER HIC                 | ΞĦ         |
|                                  | 42"h x 30"rd)\$132.00   | \$171.50                         |                                                                                                   |                                               |                           |            |
|                                  | \$35.00<br>\$72.00      | \$45.50<br>\$93.75               | Price includes white vinyl to                                                                     |                                               | <b>T</b> 1 <b>X</b> 2 · 1 | а <i>,</i> |
| _ Easel<br>Chrome Sign Frame (22 | 2" x 28")\$82.00        | \$106 75                         |                                                                                                   | urgundy Purple Gray Red<br>LECTED, SHOW COLOR |                           |            |
| Bag Rack                         | \$184.00                | \$239.00                         |                                                                                                   |                                               |                           |            |
|                                  | \$184.00                | \$239.00                         |                                                                                                   | \$210.50                                      |                           |            |
| 8' Stanchion                     |                         | \$41.75                          |                                                                                                   | \$248.00<br>\$272.50                          |                           |            |
| Crossbar                         | \$21.00                 | \$27.50<br>\$378.50              |                                                                                                   | \$70.50                                       | \$91.50                   |            |
|                                  | \$337.00                | \$438.00                         |                                                                                                   | φ/0.50                                        | ψ/1.50                    |            |
| 3' Black Stanchion/Pull          | out Tape\$85.00         |                                  | UNDRAPE                                                                                           | D DISPLAY TABLES - 30                         | " HIGH                    |            |
| 8' Special Background            | \$33.00ft.              | (7 1/2 ft. lengths)<br>\$43 00ft |                                                                                                   |                                               | mom                       |            |
| color: Blue Black Burgundy       | Purple Gray Red Teal W  | hite Hunter Green                | 2' x 4' x 30"                                                                                     | \$77.00                                       | \$100.00                  |            |
| 3' Special Siderails             | \$29.00ft. S            |                                  | $ \begin{array}{c} 2' \times 6' \times 30'' \dots \\ 2' \times 8' \times 30'' \dots \end{array} $ | \$99.00<br>\$103.75                           | \$129.00<br>\$135.00      |            |
| olor. Diac Diack Durgunuy        | Turpic Gray Rea Tean Wi | ine Hunter Oreen                 |                                                                                                   | \$105.75                                      | \$155.00                  |            |
|                                  |                         |                                  |                                                                                                   |                                               |                           |            |
| 12" TABL                         | ETOP RISERS             |                                  | UNDRAPE                                                                                           | D DISPLAY TABLES - 42                         | ?" HIGH                   |            |
|                                  |                         |                                  | 2' x 4' x 42"                                                                                     | \$120.00                                      | \$156.00                  |            |
| e Vinyl                          |                         |                                  | 2, x, 6, x, 42,                                                                                   | \$120.00                                      |                           |            |
| _ 4'                             |                         | 06.00                            |                                                                                                   | \$155.50                                      |                           |            |
| _ 6'                             | \$108.00 \$1            | 40.50                            |                                                                                                   | 0                                             |                           |            |