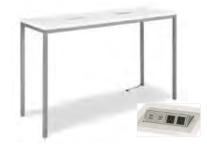

#### \*SHOW SITE ORDERS WILL BE SUBJECT TO A 30% SURCHARGE ON STANDARD RATES\* SHOW SITE ORDERS WILL BE BASED ON AVAILABILITY SPECIALTY FURNISHINGS CATALOG

| Item Number           | Qty. | •                                                   | Dimensions         | Discount   | Standard | Total |
|-----------------------|------|-----------------------------------------------------|--------------------|------------|----------|-------|
| Blanc (Pg. 2)         |      | $\mathcal{N}_{\mathcal{I}}$                         |                    |            |          |       |
| 18228-0847            |      | Blanc Bright White Leather Sofa                     | 75"W x 35"D x 35"H | \$1,173.00 | 1,525.00 |       |
| 18167-0614            |      | Blanc Bright White Leather Loveseat                 | 54"W x 35"D x 35"H | \$1,120.00 | 1,455.00 |       |
| 18284-0834            |      | Blanc Bright White Leather Chair                    | 33"W x 35"D x 35"H | \$935.00   | 1,216.00 |       |
| 18024-0072            |      | Blanc Bright White Leather Bench Ottoman            | 48"W x 24"D x 18"H | \$562.00   | 730.00   |       |
| 18184-0274            |      | Blanc Bright White Leather Cube Ottoman             | 17"Square          | \$197.00   | 256.00   |       |
| Function (Pg. 2)      |      |                                                     | ·                  |            |          | T.    |
| 18284-0554            |      | Function Bright White Leather Armless Chair         | 28"Square x 29"H   | \$598.00   | 778.00   |       |
| 18066-0016            |      | Function Bright White Leather Corner                | 28"Square x 29"H   | \$644.00   | 837.00   |       |
| 18284-0452            |      | Function Black Leather Armless Chair                | 28"Square x 29"H   | \$598.00   | 778.00   |       |
| 18066-0009            |      | Function Black Leather Corner                       | 28"Square x 29"H   | \$644.00   | 837.00   | 1     |
| Continental (Pg. 3)   |      |                                                     |                    |            |          | T     |
| 18303-0006            |      | Continental Bright White Leather Curved Loveseat    | 82"W x 34"D x 31"H | \$1,156.00 | 1,502.00 |       |
| 18304-0002            |      | Continental Bright White Leather Reverse Curved Lov | 72"W x 34"D x 31"H | \$1,120.00 | 1,455.00 | 1     |
| 18296-0006            |      | Continental Bright White Leather Wedge Ottoman      | 30"W x 34"D x 19"H | \$498.00   | 647.00   | 1     |
| 18184-0283            |      | Continental Bright White Leather Curved Bench       | 70"W x 26"D x 19"H | \$588.00   | 764.00   | 1     |
| 18184-0284            |      | Continental Bright White Leather Half Moon Ottoman  | 33"W x 19"D x 19"H | \$498.00   | 647.00   | +     |
| Boca (Pg. 3)          |      |                                                     |                    | <b> </b>   | 017.00   |       |
| 18066-0026            |      | Boca Black Leather Corner                           | 27"W x 27"D x 30"H | \$644.00   | 837.00   |       |
| 18284-0786            |      | Boca Black Leather Armless                          | 22"W x 27"D x 30"H | \$598.00   | 778.00   |       |
| Metro (Pg. 4)         |      | Doca Diack Ecalifici Airniess                       |                    | φ330.00    | 110.00   |       |
| 18228-0602            |      | Metro Black Leather Sofa                            | 85"W x 35"D x 35"H | \$963.00   | 1,253.00 |       |
| 18167-0467            |      | Metro Black Leather Loveseat                        | 60"W x 35"D x 35"H | \$929.00   | 1,207.00 |       |
| 18284-0482            |      | Metro Black Leather Chair                           | 35"Square x 35"H   | \$725.00   | 943.00   |       |
| 18184-0179            |      | Metro Black Leather Square Ottoman                  | 40"Square x 17"H   | \$498.00   | 647.00   |       |
| 18024-0008            |      | Metro Black Leather Bench Ottoman                   | 60"W x 24"D x 17"H | \$498.00   | 647.00   |       |
| Grammercy (Pg. 4 & 5) |      |                                                     | 00 W X 24 D X 17 H | \$490.00   | 047.00   |       |
| 18228-0605            |      | Grammercy Charcoal Leather Sofa                     | 82"W x 36"D x 36"H | ¢1.074.00  | 1,395.00 |       |
|                       |      |                                                     |                    | \$1,074.00 | · ·      |       |
| 18167-0469            |      | Grammercy Charcoal Leather Loveseat                 | 57"W x 36"D x 36"H | \$935.00   | 1,216.00 |       |
| 18284-0485            |      | Grammercy Charcoal Leather Chair                    | 28"W x 36"D x 36"H |            | 778.00   |       |
| 18066-0015            |      | Grammercy Charcoal Leather Corner                   | 36"Square x 36"H   | \$688.00   | 895.00   |       |
| 18184-0036            |      | Grammercy Charcoal Leather Round Ottoman            | 46"Round x 17"H    | \$498.00   | 647.00   |       |
| 18184-0033            |      | Grammercy Charcoal Leather Square Ottoman           | 40"Square x 17"H   | \$498.00   | 647.00   |       |
| Aubrey (Pg. 5)        |      |                                                     |                    |            |          |       |
| 18228-0891            |      | Aubrey Sofa                                         | 90"W x 35"D x 35"H | \$1,256.00 | 1,633.00 |       |
| 18284-0898            |      | Aubrey Chair                                        | 37"W x 35"D x 35"H | \$790.00   | 1,027.00 |       |
| 18184-0303            |      | Aubrey Bench Ottoman                                | 48"W x 24"D x 18"H | \$460.00   | 598.00   |       |
| Chandler (Pg. 5 & 6)  |      |                                                     |                    |            |          |       |
| 18228-0795            |      | Chandler Red Leather Sofa                           | 76"W x 37"D x 35"H | \$963.00   | 1,253.00 |       |
| 18167-0581            |      | Chandler Red Leather Loveseat                       | 53"W x 37"D x 35"H | \$929.00   | 1,207.00 |       |
| 18284-0717            |      | Chandler Red Leather Chair                          | 31"W x 37"D x 35"H | \$725.00   | 943.00   |       |
| 18024-0062            |      | Chandler Red Leather Bench Ottoman                  | 60"W x 24"D x 17"H | \$498.00   | 647.00   |       |
| Evoke (Pg. 6)         |      |                                                     |                    |            |          |       |
| 13229-0007            |      | Evoke Sofa                                          | 81"W x 35"D x 27"H | \$1,457.00 | 1,893.00 |       |
| 13041-0015            |      | Evoke Chair                                         | 33"W x 35"D x 27"H | \$781.00   | 1,015.00 |       |
| 13054-0011            |      | Evoke Cocktail Table                                | 48"W x 24"D x 18"H | \$498.00   | 647.00   |       |
| 13110-0009            |      | Evoke End Table                                     | 24"W x 28"D x 25"H | \$442.00   | 573.00   |       |
| 13110-0008            |      | Evoke Cube Table                                    | 18"Square          | \$313.00   | 407.00   | 1     |
| Latitude (Pg. 6)      |      |                                                     |                    |            |          |       |