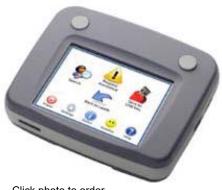

#### **CAPTURE!** Handheld

A light weight, battery powered barcode, magstripe & RFID reader with color graphical LCD display and touchscreen. Features include: Custom Qualifiers, Wireless Printing, Operates 30-40 hours on a single charge.

- Intuitive navigation
- Easy-to-add qualifiers
- Ability to add full text notes
- 30-hour battery
- Lead delivery via Email

Click photo to order

Early-bird Rate (before 7/20/2025) \$475 | Standard Rate (before 8/12/2025) \$525 | Onsite Rate \$575