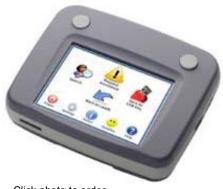

#### **CAPTURE!** Handheld

A light weight, battery powered barcode, magstripe & RFID reader with color graphical LCD display and touchscreen. Features include: Custom Qualifiers, Wireless Printing, Operates 30-40 hours on a single charge.

- Intuitive navigation
- Easy-to-add qualifiers
- Ability to add full text notes
- 30-hour battery
- Lead delivery via Email

Click photo to order

Early-bird Rate (before 7/20/24) \$475 | Standard Rate (before 8/12/24) \$525 | Onsite Rate \$575