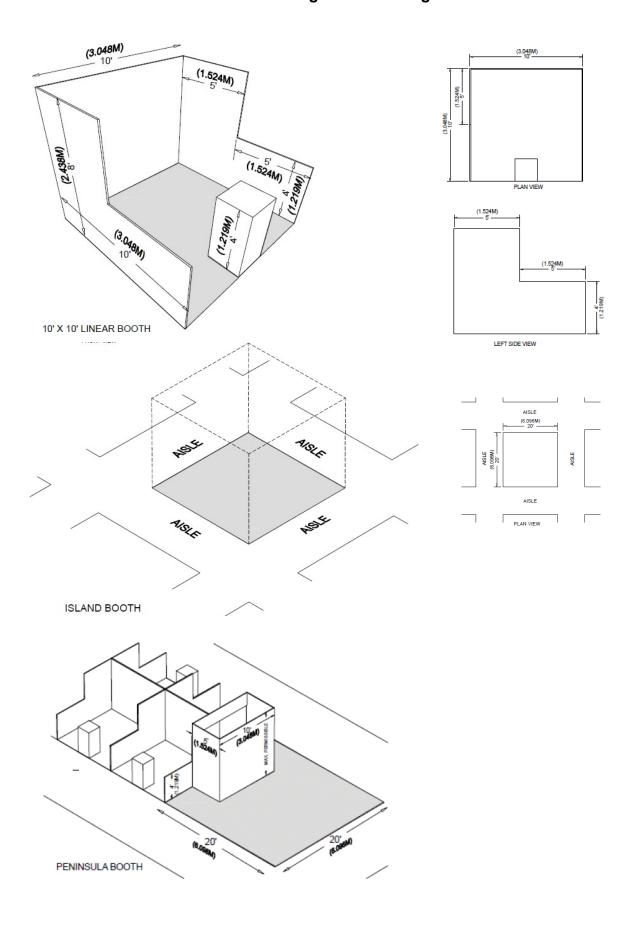

# LINEAR EXHIBITS ("IN-LINE") NO HANGING SIGNS PERMITTED! Back wall height limitation of all structures including logos is 8'.

Display materials should be arranged in such a manner so as not to obstruct sight lines of neighbor-ing exhibitors. The maximum height of exhibits (including decorations) is 8'. All display fixtures over 4' in height and placed within 10 linear feet of an adjoining exhibit must be confined to that area of the exhibitor's space that is at least 5' from the aisle line. No solid exhibit construction may exceed 42" in height except in the rear one-half of the booth. The intent of the height and depth restrictions is that each exhibitor is entitled to a reasonable sight line from the aisles regardless of the size of exhibit.

#### CORNER EXHIBITS NO HANGING SIGNS PERMITTED!

A Corner Booth is a Linear Booth ("In-Line") exposed to aisles on two sides. All other guidelines for Linear Booths apply.

### **ISLAND EXHIBITS (20'X20' OR LARGER)**

Height limit INCLUDING signage is 20'. (Top of sign at 20')

An Island Booth is any size booth exposed to aisles on all four sides.

Dimensions: An Island Booth is typically 20'x20' or larger, although it may be configured differently. Use of Space: The entire cubic content of the space may be used up the maximum allowable height.

#### PENINSULA EXHIBITS NO HANGING SIGNS PERMITTED!

Back wall height limitation of all structures including logos is 8'.

A Peninsula Booth is exposed to aisles on three (3) sides and composed of a minimum of four booths. There are two types of Peninsula Booths: one which backs up to Linear Booths, and one which backs to another Peninsula Booth and is referred to as a "Split Island Booth."

Dimensions: A Peninsula Booth is usually 20'x20' or larger. When a Peninsula Booth backs up to two Linear Booths, the back wall is restricted to four feet (4') high within five feet (5') of each aisle, permitting adequate line of sight for the adjoining Linear Booths.

# Please refer to the diagrams immediately following for a pictorial description of the blocking rules and height restrictions.