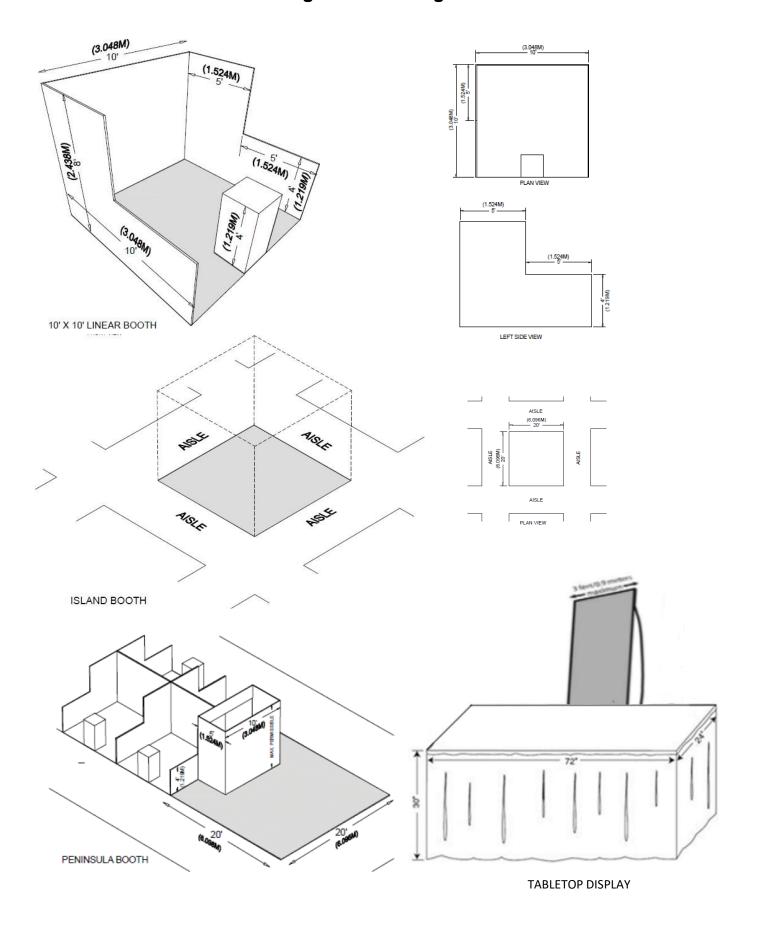

## LINEAR EXHIBITS ("IN-LINE") NO HANGING SIGNS PERMITTED! Back wall height limitation of all structures including logos is 8'.

Display materials should be arranged in such a manner so as not to obstruct sight lines of neighboring exhibitors. The maximum height of exhibits (including decorations) is 8'. All display fixtures over 4' in height and placed within 10 linear feet of an adjoining exhibit must be confined to that area of the exhibitor's space that is at least 5' from the aisle line. No solid exhibit construction may exceed 42" in height except in the rear one-half of the booth. The intent of the height and depth restrictions is that each exhibitor is entitled to a reasonable sight line from the aisles regardless of the size of exhibit.

#### **CORNER EXHIBITS NO HANGING SIGNS PERMITTED!**

A Corner Booth is a Linear Booth ("In-Line") exposed to aisles on two sides. All other guidelines for Linear Booths apply.

### ISLAND EXHIBITS (20'X20' OR LARGER) Height limit INCLUDING signage is 20'. (Top of sign at 20')

An Island Booth is any size booth exposed to aisles on all four sides.

Dimensions: An Island Booth is typically 20'x20' or larger, although it may be configured differently. Use of Space: The entire cubic content of the space may be used up the maximum allowable height.

## PENINSULA EXHIBITS NO HANGING SIGNS PERMITTED! Back wall height limitation of all structures including logos is 8'.

A Peninsula Booth is exposed to aisles on three (3) sides and composed of a minimum of four booths. There are two types of Peninsula Booths: one which backs up to Linear Booths, and one which backs to another Peninsula Booth and is referred to as a "Split Island Booth."

Dimensions: A Peninsula Booth is usually 20'x20' or larger. When a Peninsula Booth backs up to two Linear Booths, the back wall is restricted to four feet (4') high within five feet (5') of each aisle, permitting adequate line of sight for the adjoining Linear Booths.

#### **TABLETOP EXHIBITS**

#### Height limit is 66" from the top of the table. (Table is 30" high)

Table Top Display Space (**this is** *not* **floor space**). Your display must not exceed 66" from the top of the table to the top of your display. Floor space for one narrow pull up banners is available in front of or behind your table. There is a height limit of 8' for pull up banners.