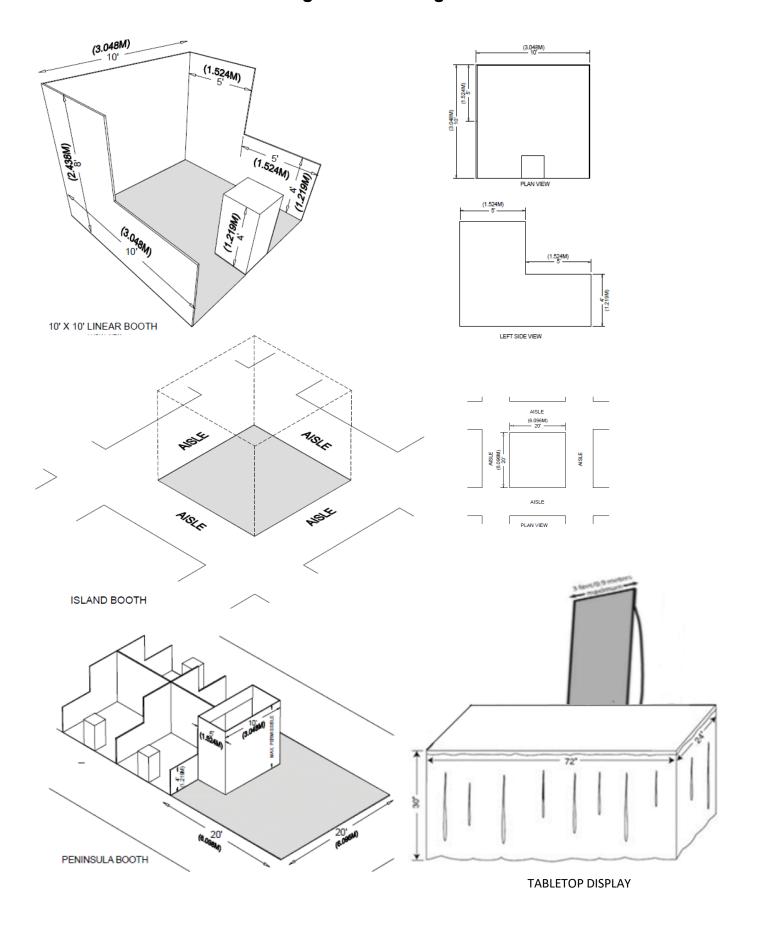

## LINEAR EXHIBITS ("IN-LINE") NO HANGING SIGNS PERMITTED! Back wall height limitation of all structures including logos is 8'.

Display materials should be arranged in such a manner so as not to obstruct sight lines of neighboring exhibitors. The maximum height of exhibits (including decorations) is 8'. All display fixtures over 4' in height and placed within 10 linear feet of an adjoining exhibit must be confined to that area of the exhibitor's space that is at least 5' from the aisle line. No solid exhibit construction may exceed 42" in height except in the rear one-half of the booth. The intent of the height and depth restrictions is that each exhibitor is entitled to a reasonable sight line from the aisles regardless of the size of exhibit.

#### CORNER EXHIBITS NO HANGING SIGNS PERMITTED!

A Corner Booth is a Linear Booth ("In-Line") exposed to aisles on two sides. All other guidelines for Linear Booths apply.

## **ISLAND EXHIBITS (20'X20' OR LARGER)**

## Height limit INCLUDING signage is 20'. (Top of sign at 20')

An Island Booth is any size booth exposed to aisles on all four sides.

Dimensions: An Island Booth is typically 20'x20' or larger, although it may be configured differently. Use of Space: The entire cubic content of the space may be used up the maximum allowable height.

#### PENINSULA EXHIBITS NO HANGING SIGNS PERMITTED!

## Back wall height limitation of all structures including logos is 8'.

A Peninsula Booth is exposed to aisles on three (3) sides and composed of a minimum of four booths. There are two types of Peninsula Booths: one which backs up to Linear Booths, and one which backs to another Peninsula Booth and is referred to as a "Split Island Booth."

Dimensions: A Peninsula Booth is usually 20'x20' or larger. When a Peninsula Booth backs up to two Linear Booths, the back wall is restricted to four feet (4') high within five feet (5') of each aisle, permitting adequate line of sight for the adjoining Linear Booths.

#### TABLETOP EXHIBITS

## Height limit is 66" from the top of the table. (Table is 30" high)

Table Top Display Space (**this is** *not* **floor space**). Your display must not exceed 66" from the top of the table to the top of your display. Floor space for one narrow pull up banners is available in front of or behind your table. There is a height limit of 8' for pull up banners.

# Please refer to the diagrams immediately following for a pictorial description of the blocking rules and height restrictions.