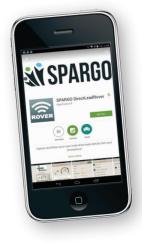

## DirectLead™ Rover App for Smartphone or Tablet

Maximum mobility for capturing and qualifying data.

DirectLead<sup>TM</sup> Rover App for Smartphone or Tablet is the newest addition to ExpoTools' robust suite of lead retrieval and attendee tracking solutions. This versatile app enables trade show exhibitors to capture, qualify and follow up on leads or surveys directly from their smart phones or tablets, and then securely access this data in real time from any location.

- Works with Android phone, Android tablet, iPhone and iPad
- Scan the badge with your built in camera
- All scans are safely stored and backed up on the device and in the cloud
- Use it at your hotel, social function or shuttle
- Easily add custom qualifiers
- Survey capable