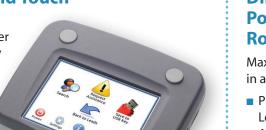

#### DirectLead™ Handheld Touch

A light weight, battery powered barcode, magstripe & RFID reader with color graphical LCD display and touchscreen. Features include: Custom Qualifiers, Wireless Printing, Operates 30-40 hours on a single charge.

- Intuitive navigation
- Easy-to-add qualifiers
- Ability to add full text notes
- Optional wireless printer
- 30-hour battery
- Lead delivery via USB thumb drive

**ADVANCE RATE** (by 7/21/19) \$425 **ONSITE RATE** (after 7/21/19) \$475