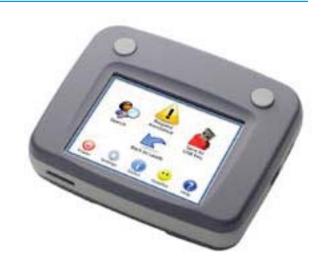

#### DirectLead™ Handheld Touch

A light weight, battery powered barcode, magstripe & RFID reader with color graphical LCD display and touchscreen. Features include: Custom Qualifiers, Wireless Printing, Operates 30-40 hours on a single charge.

- · Intuitive navagation
- · Easy-to-add qualifiers
- Ability to add full text notes
- · Optional wireless printer
- 30-hour battery
- · Lead delivery via USB thumb drive

ADVANCE RATE (by 8/27/18) \$425 | ONSITE RATE (after 8/27/18) \$475