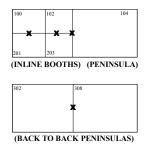

#### COMMONLY ASKED QUESTION - WHERE WILL MY OUTLET BE LOCATED?

Outlets are located as depicted below for inline & peninsula booths. All other locations require labor on a time & material basis. Exhibitors with hard wall booths must make arrangements with Edlen to bring power inside the booth on a time and material basis.