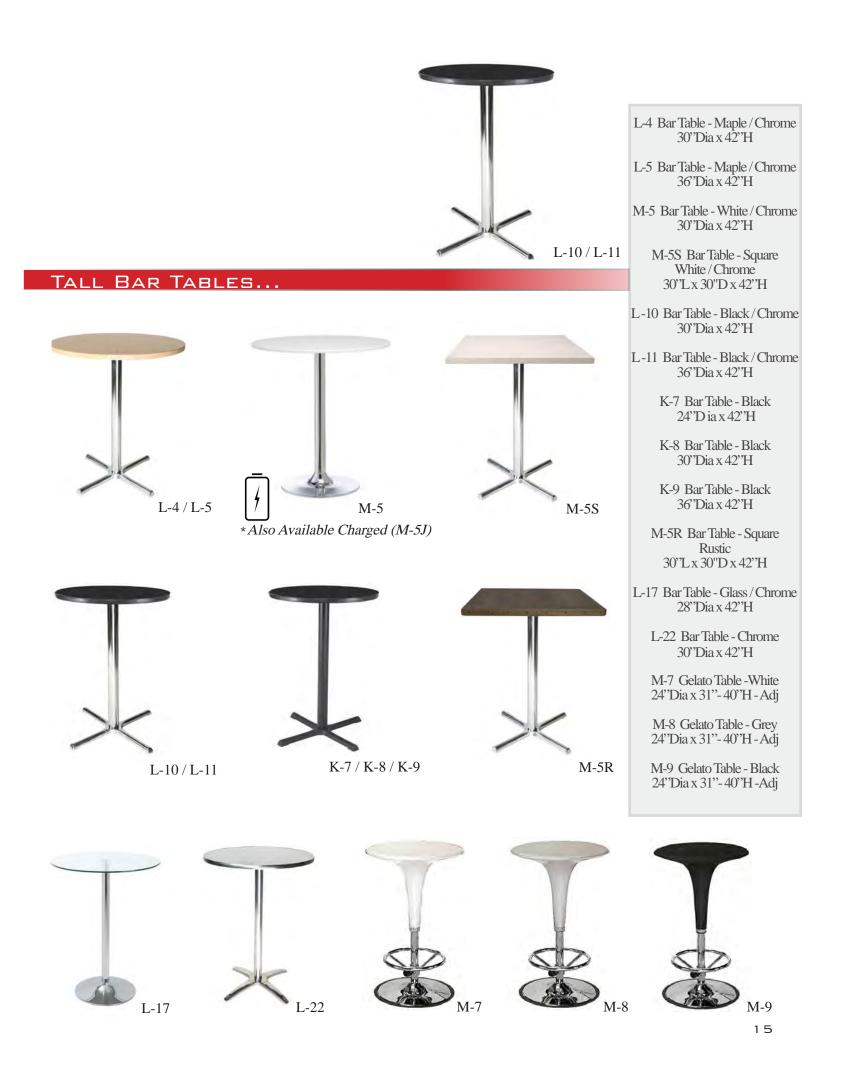

25''- 33''H

K-10 Euro Stool - Black 21''L x 20''D x 41''H

K-11 Jet Black Stool 16"L x 18"D x 42"H

L-23 Stool - Chrome 20''L x 16''D x 39''H

L-19 Swivel Stool Black / Chrome - Adj 15''L x 15''D x 25''- 33''H

M-2 Barstool - Blue / Black 20°L x 22°D x 45°H - Swivel

M-4 Barstool - Red / Black 20°L x 22°D x 45°H -Swivel

M-4B Barstool - Black / Black 20"L x 22"D x 45"H - Swivel

M-15 Gunmetal Barstool 18"L x 18"D x 29"H

M-10 Scoop - Red 17" L x 22" - 33"H - Adj

M-11 Scoop - Grey 17" L x 22"- 33"H - Adj

M-12 Scoop - Black 17" L x 22"- 33"H - Adj

M-13 Scoop - White 17" L x 22"- 33"H - Adj





























| n   | T |                          |
|-----|---|--------------------------|
| H   |   |                          |
| / / | 1 | <b>N</b> <sub>M-15</sub> |





M-11







N-1 Pedestal - Black 12"Lx12"Dx30"H

N-2 Pedestal - Black 12"Lx12"Dx36"H

N-3 Pedestal - Black 12"Lx12"Dx42"H

N-4 Pedestal - Grey 12"Lx12"Dx30"Ĥ

N-5 Pedestal - Grey 12"Lx12"Dx36"Ĥ

N-6 Pedestal - Grey 12"Lx12"Dx42"H

N-7 Pedestal - Black 18"Lx18"Dx36"H

N-8 Pedestal - Black 18"Lx18"Dx42"H

N-9 Pedestal - Grey 18"Lx18"Dx36"H

N-10 Pedestal - Grey 18"Lx18"Dx42"Ĥ

N-15 Pedestal - White 18"Lx18"Dx36"H

N-16 Pedestal - White 18"Lx18"Dx42"H

N-11 Pedestal - Black 24"Lx24"Dx42"H

N-12 Pedestal - Grey 24"Lx24"Dx42"H

N-13 Locking Pedestal - Black 24"Lx 24"Dx 42"H

N-14 Locking Pedestal - White 24"Lx 24"Dx 42"H





## DISPLAY PEDESTALS & KIOSKS...









N-9













\*Electric Required for Lighting Options

## BARS & RECEPTION COUNTERS...





O-1 Martini Bar 50''L x 50''D x 47''H

O-2