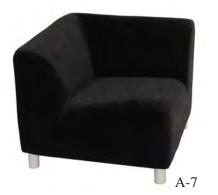

| PO#       | Phone: |   |          |
| Email Address: Fax:                      |           |        |   |          |
| Credit Card: American Express / Visa / M | asterCard | CID    | E | Exp date |
|                                          |           |        |   |          |
| Name on Credit Card:                     |           |        |   |          |
| Authorized Signature:                    |           |        |   |          |



A-1 Sofa - Black Suede 83"L x 32"D x 32"H

A-2 Loveseat - Black Suede 59"L x 32"D x 32"H

A-3 Chair - Black Suede 39''L x 32''D x 32''H

A-4 Bench - Black Suede 61''Lx 20''D x 17''H

A-7 Corner - Black Suede 33"L x 33"D x 28"H

A-8 Armless - Black Suede 31"Lx 33"Dx 28"H

A-9 Half Ottoman - Black Suede 72"Lx36"Dx18"H



### UPTOWN... BLACK SUEDE















### B-1 Sofa - Tan Suede 79''L x 34''D x 32''H

B-2 Loveseat - Tan Suede 54"Lx 34"D x 32"H

B-3 Chair - Tan Suede 32"Lx 34"D x 32"H

C-1 Sofa - Black Leather 77"Lx 34"D x 32"H

C-2 Loveseat - Black Leather 54''L x 34''D x 32''H

C-3 Chair - Black Leather 32"Lx 34"D x 32"H

### NEWPORT ... TAN SUEDE







### LAREDO... BLACK LEATHER





E-1 Sofa - White 77''L x 34''D x 32''H

E-2 Chair - White 53"L x 34"D x 32"H

E-3 Bench - White 53"L x 27"D x 16"H

E-4 Sofa - Red 77''L x 34''D x 32''H

E-5 Chair - Red 53"L x 34"D x 32"H

E-6 Bench - Red 53"L x 27"D x 16"H











# 

\*Electric Required for following products

#### CHARGED...



Tall Bar Table - CHARGED

\*E-UL Under-Lighting Add-on Available on E-8C, E-14C, and E-15C

E-11 Juiced Sofa 72"L x 31"D x 32"H

E-12 Juiced Love Sea