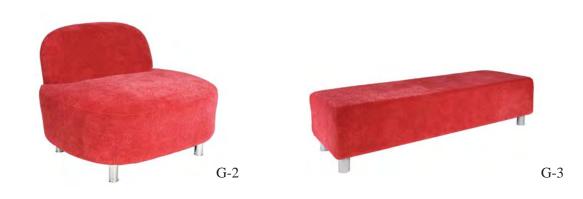

71''L x 34''D x 17''H

I-3 Round Ottoman 40°L x 40°D x 17°H

BLACK I-4 Curved Sofa 71''L x 34''D x 30''H

I-5 Curved Bench 71"L x 34"D x 17"H

I-6 Round Ottoman 40°'L x 40°'D x 17°'H



CONTEMPO ... WHITE/BLACK LEATHER













I-6







## MONTE CARLO...WHITE/BLACK LEATHER

**BLACK** H-1 Sectional Loveseat 50''L x 38''D x 29''H

H-2 Sectional Corner 40''L x 40''D x 29''H

<u>WHITE</u> H-3 Sectional Loveseat 50°L x 38"D x 29"H

H-4 Sectional Corner 40°L x 40°D x 29°H















7

G-1 Sofa - Red 78"Lx 41"D x 30"H

G-2 Chair - Red 40''L x 36''D x 30''H

G-3 Bench - Red 61"Lx 21"Dx 17"H

I -10 Da Vinci Folding Sofa - White 74"L x 35"D x 36"H Flat (74"L x 48"D x 18"H)

H-5 Modern Sofa - White 72''Lx 31''Dx 26'H

H-6 Modern Chair -White 35"Lx 32"D x 27"H



#### MELROSE... RED SUEDE



# MODERN... WHITE & CHROME





#### OCCASIONAL TABLES...









I-7 Cocktail - Chrome / Glass 45"L x 32" D x 18"H

I-8 End - Chrome/Glass 25"Dia x 21"H

A-10 Cocktail - Black/Glass 48°L x 24°D x 17°H

A-11 End - Black/Glass 21"L x 21"D x 21"H

B-4 Cocktail - Natural 48''L x 24''D x 17''H

I-8

B-5 End - Natural 24''Dia x 21''H

D-4 Cocktail - Black Square 30°L x 30°D x 16°H

D-5 Cocktail - Black Cylinder 30''Dia x 15''H

> D-6 End - Black Cube 24"L x 24"D x 20"H

E-7 Cocktail - White Square 31''L x 31''D x 15''H

E-8 Cocktail - White Rectangle 47"Lx 23"D x 16"H

E-9 End - White Square 20'L x 20'D x 19'H

E-10 End - White Cube 20''L x 20''D x 20''H







\*Also Available Charged (D-6C)

E-9



E-10 \* Also Available Charged (E-10C) F-7 Stage Chair - Black 27''Lx 23''Dx 35''H

F-8 Stag