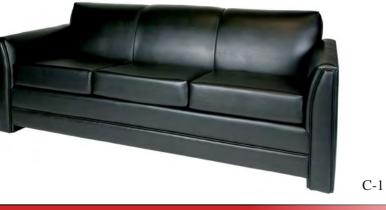

|           |        |   |          |
| Authorized Signature:                    |           |        |   |          |



A-1 Sofa - Black Suede 83"L x 32"D x 32"H

A-2 Loveseat - Black Suede 59"L x 32"D x 32"H

A-3 Chair - Black Suede 39''L x 32''D x 32''H

A-4 Bench - Black Suede 61''Lx 20''D x 17''H

A-7 Corner - Black Suede 33"L x 33"D x 28"H

A-8 Armless - Black Suede 31"Lx 33"Dx 28"H

A-9 Half Ottoman - Black Suede 72"Lx36"Dx18"H



### UPTOWN... BLACK SUEDE















### B-1 Sofa - Tan Suede 79''L x 34''D x 32''H

B-2 Loveseat - Tan Suede 54"Lx 34"D x 32"H

B-3 Chair - Tan Suede 32"Lx 34"D x 32"H

C-1 Sofa - Black Leather 77"Lx 34"D x 32"H

C-2 Loveseat - Black Leather 54''L x 34''D x 32''H

C-3 Chair - Black Leather 32"Lx 34"D x 32"H

### NEWPORT ... TAN SUEDE







### LAREDO... BLACK LEATHER





E-1 Sofa - White 77''L x 34''D x 32''H

E-2 Chair - White 53"L x 34"D x 32"H

E-3 Bench - White 53"L x 27"D x 16"H

E-4 Sofa - Red 77''L x 34''D x 32''H

E-5 Chair - Red 53"L x 34"D x 32"H

E-6 Bench - Red 53"L x 27"D x 16"H











# 

\*Electric Required for following products

#### CHARGED...



Tall Bar Table - CHARGED

\*E-UL Under-Lighting Add-on Available on E-8C, E-14C, and E-15C

E-11 Juiced Sofa 72"L x 31"D x 32"H

E-12 Juiced Love Seat

55''L x 31''D x 32''H

E-13 Juiced Chair

33"Lx 31"Dx 32"H

E-8C White Rectangle Cocktail

47"Lx23"Dx16"H

E-10C White Cube End Table

: 11

E-11

WHITE I-1 Curved Sofa 71''L x 34''D x 30''H

I-2 Curved Bench 71''L x 34''D x 17''H

I-3 Round Ottoman 40°L x 40°D x 17°H

BLACK I-4 Curved Sofa 71''L x 34''D x 30