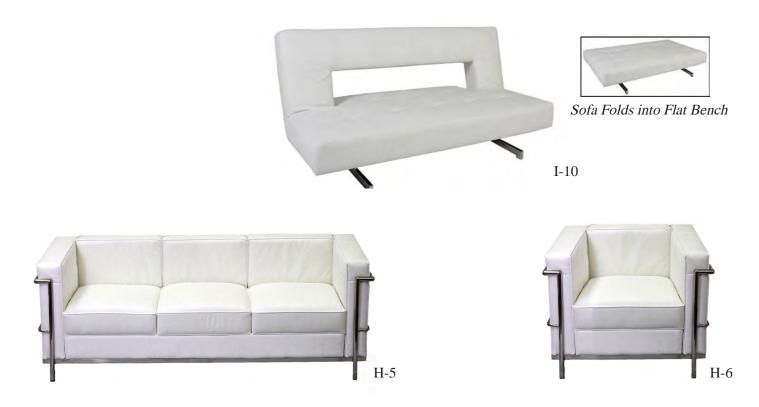

nd Ottoman 40°L x 40°D x 17°H

BLACK I-4 Curved Sofa 71''L x 34''D x 30''H

I-5 Curved Bench 71"L x 34"D x 17"H

I-6 Round Ottoman 40°'L x 40°'D x 17°'H



CONTEMPO ... WHITE/BLACK LEATHER













I-6







## MONTE CARLO...WHITE/BLACK LEATHER

**BLACK** H-1 Sectional Loveseat 50''L x 38''D x 29''H

H-2 Sectional Corner 40''L x 40''D x 29''H

<u>WHITE</u> H-3 Sectional Loveseat 50°L x 38"D x 29"H

H-4 Sectional Corner 40°L x 40°D x 29°H















7

G-1 Sofa - Red 78"Lx 41"D x 30"H

G-2 Chair - Red 40''L x 36''D x 30''H

G-3 Bench - Red 61"Lx 21"Dx 17"H

I -10 Da Vinci Folding Sofa - White 74"L x 35"D x 36"H Flat (74"L x 48"D x 18"H)

H-5 Modern Sofa - White 72''Lx 31''Dx 26'H

H-6 Modern Chair -White 35"Lx 32"D x 27"H



#### MELROSE... RED SUEDE



# MODERN... WHITE & CHROME





#### OCCASIONAL TABLES...









I-7 Cocktail - Chrome / Glass 45"L x 32" D x 18"H

I-8 End - Chrome/Glass 25"Dia x 21"H

A-10 Cocktail - Black/Glass 48°L x 24°D x 17°H

A-11 End - Black/Glass 21"L x 21"D x 21"H

B-4 Cocktail - Natural 48''L x 24''D x 17''H

I-8

B-5 End - Natural 24''Dia x 21''H

D-4 Cocktail - Black Square 30°L x 30°D x 16°H

D-5 Cocktail - Black Cylinder 30''Dia x 15''H

> D-6 End - Black Cube 24"L x 24"D x 20"H

E-7 Cocktail - White Square 31''L x 31''D x 15''H

E-8 Cocktail - White Rectangle 47"Lx 23"D x 16"H

E-9 End - White Square 20'L x 20'D x 19'H

E-10 End - White Cube 20''L x 20''D x 20''H







\*Also Available Charged (D-6C)

E-9



E-10 \* Also Available Charged (E-10C) F-7 Stage Chair - Black 27''Lx 23''Dx 35''H

F-8 Stage Chair - Burgundy 27''Lx 23''