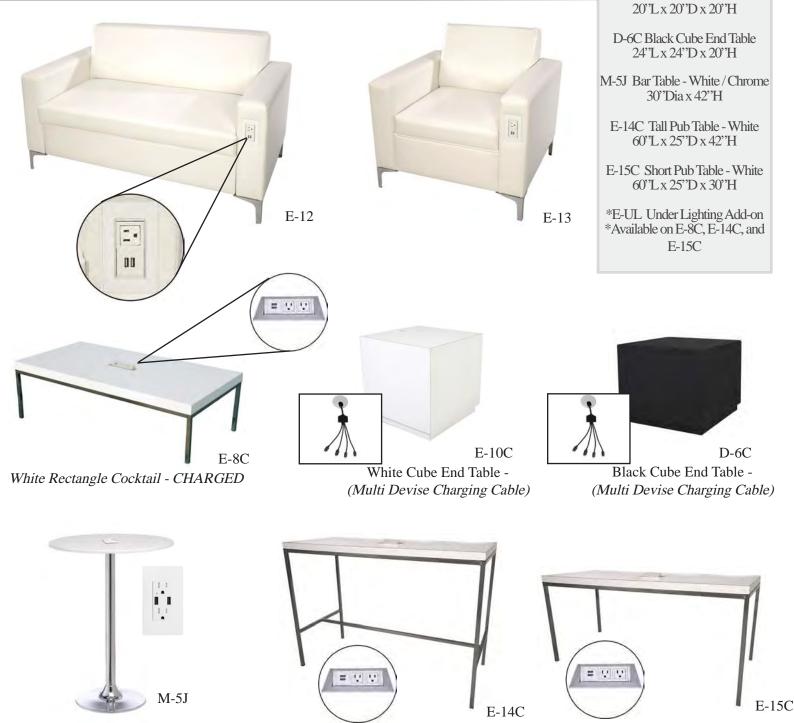

uede 33"L x 33"D x 28"H

A-8 Armless - Black Suede 31"Lx 33"Dx 28"H

A-9 Half Ottoman - Black Suede 72"Lx36"Dx18"H



### UPTOWN... BLACK SUEDE















### B-1 Sofa - Tan Suede 79''L x 34''D x 32''H

B-2 Loveseat - Tan Suede 54"Lx 34"D x 32"H

B-3 Chair - Tan Suede 32"Lx 34"D x 32"H

C-1 Sofa - Black Leather 77"Lx 34"D x 32"H

C-2 Loveseat - Black Leather 54''L x 34''D x 32''H

C-3 Chair - Black Leather 32"Lx 34"D x 32"H

### NEWPORT ... TAN SUEDE







### LAREDO... BLACK LEATHER





E-1 Sofa - White 77''L x 34''D x 32''H

E-2 Chair - White 53"L x 34"D x 32"H

E-3 Bench - White 53"L x 27"D x 16"H

E-4 Sofa - Red 77''L x 34''D x 32''H

E-5 Chair - Red 53"L x 34"D x 32"H

E-6 Bench - Red 53"L x 27"D x 16"H











# 

\*Electric Required for following products

#### CHARGED...



Tall Bar Table - CHARGED

\*E-UL Under-Lighting Add-on Available on E-8C, E-14C, and E-15C

E-11 Juiced Sofa 72"L x 31"D x 32"H

E-12 Juiced Love Seat

55''L x 31''D x 32''H

E-13 Juiced Chair

33"Lx 31"Dx 32"H

E-8C White Rectangle Cocktail

47"Lx23"Dx16"H

E-10C White Cube End Table

: 11

E-11

WHITE I-1 Curved Sofa 71''L x 34''D x 30''H

I-2 Curved Bench 71''L x 34''D x 17''H

I-3 Round Ottoman 40°L x 40°D x 17°H

BLACK I-4 Curved Sofa 71''L x 34''D x 30''H

I-5 Curved Bench 71"L x 34"D x 17"H

I-6 Round Ottoman 40°'L x 40°'D x 17°'H



CONTEMPO ... WHITE/BLACK LEATHER













I-6







## MONTE CARLO...WHITE/BLACK LEATHER

**BLACK** H-1 Sectional Loveseat 50''L x 38''D x 29''H

H-2 Sectional Corner 40''L x 40''D x 29''H

<u>WHITE</u> H-3 Sectional Loveseat 50°L x 38"D x 29"H