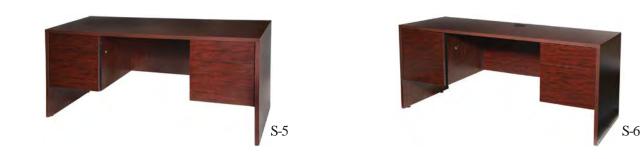

es) 30"L x 14"D x 67"H

R-3 Bookcase - Grey 36'Lx12''Dx48''Ĥ

R-4 Bookcase - Black 36'Lx12"Dx48"H

R-5 Bookcase - Grey 36'L x 12''D x 72''H

R-6 Bookcase - Black 36'Lx12''Dx72''H

R-7 Filing Cabinet - Grey (2 drawer) 15"Lx25"Dx29"H

R-8 Filing Cabinet - Black (2 drawer) 15"Lx25"Dx29"H

R-9 Filing Cabinet - Black (4 drawer) 15"Lx 25"Dx 52"H

R-10 Storage Cabinet - Grey 36'Lx 18''D x 42''H

R-11 Storage Cabinet - Black 36'Lx18''Dx42''H

R-12 Storage Cabinet - Black 36'Lx18''Dx72''H







S-1 Desk - Natural / Black 60''L x 30''D x 29''H

S-2 Credenza - Natural / Black 60°L x 20°D x 29°H

> S-3 Desk - Honey Oak 60°L x 30°D x 29°H

S-4 Credenza - Honey Oak 60''L x 20''D x 29''H

S-5 Desk - Mahogany 60''L x 30''D x 29''H

S-6 Credenza - Mahogany 60°L x 20°D x 29°H



# OFFICE... DESKS















G-5 Twisted Cube - Glow 22''L x 22''D x 17''H

G-6 LED Fluted Bar Table Glow 26'L x 26'D x 43''H

G-7 LED Pedestal - Glow 15.5°L x 15.5°D x 40°H

G-9 LED Curve Bar - Glow 64''L x 23''D x 42''H

G-10 Straight Bar - Glow 48"L x 19"D x 42"H

LED Items come Fully Charged with remote control to adjust color options



G-4



G-5







# **ACCENT** Tradeshow & Event Furnishings

|            | 3438                                            | Maggie         | e Blvd.      | . * Orlando FL 32811 * F             | hone 4         | 407.648      | 3.7474 * Email: info@Ge    | etAcce         | nt.com       |                                               | v017.2 425     |
|------------|-------------------------------------------------|----------------|--------------|---------------------------