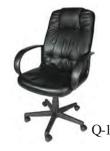

ble - Mahogany 10ft 120''L x 48''D x 29''H

P-6 Table - Honey Oak 6ft 72''L x 36''D x 29''H

P-6B Table - Honey Oak 6ft 72''L x 36'D x 29''H (Includes Power Grommets)

P-6C Table - Honey Oak 8ft 96''L x 36''D x 29''H (Includes Power Grommets)

P-7 Table - Black Oval 6ft 72''L x 36''D x 29''H

P-8 Table - Black Oval 8ft 96'L x 48''D x 29''H

P-9 Table - Black Oval 10ft 120°L x 48°D x 29°H

P-10 Table - Grey Oval 6ft 72''L x 36'D x 29''H

P-11 Table - Grey Oval 8ft 96°L x 48°D x 29°H

P-13 Chrome Table - White Frosted Glass 53"L x 33"D x 29"H

P-14 Table - Honey Oak 42"Dia x 29"H P-14C (Includes Power Grommets)

P-15 Table - Mahogany 42" Dia x 29"H

P-18 Table - Rustic 8ft 96'' L x 36''D x 30'' H



P-14 P-14C CHARGED



#### CONFERENCE TABLES...

















#### CONFERENCE CHAIRS ...







Q-4







Q-7









0-8

- Q-1 Leather Executive Black 25"L x 28"D x 43"H
  - Q-3 Leather Izzo White 25''L x 28''D x 42''H

Q-4 Leather Izzo - Black 25"L x 28"D x 42"H

Q-5 Jr. Executive - Black 24"L x 25"D x 38"H

Q-6 Jr. Executive - Grey 24"L x 25"D x 38"H

Q-7 Sled Chair - Black 24"L x 24"D x 32"H

Q-8 Sled Chair - Grey 24"L x 24"D x 32"H

Q-9 Breuer Chair - Black/ Chrome 19''L x 23''D x 31''H

Q-10 Breuer Chair - Grey / Chrome 19"L x 23"D x 31"H

Q-11 Drafting Stool - Black 20"L x 23"D x 51"H Seat Height 23"-33"H Adj

Q-12 Drafting Stool - Grey 20°L x 23°D x 51°H Seat Height 23°-33°H Adj

Q-13 Secretarial Chair - Black 20"L x 23"D x 36"H Seat Height 16"-21"H Adj

Q-14 Secretarial Chair - Grey 20°L x 23°D x 36°H Seat Height 16°-21°H Adj









R-4



R-6

R-5





R-1 Etager