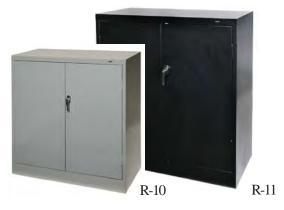

20°L x 23°D x 51°H Seat Height 23°-33°H Adj

Q-13 Secretarial Chair - Black 20"L x 23"D x 36"H Seat Height 16"-21"H Adj

Q-14 Secretarial Chair - Grey 20°L x 23°D x 36°H Seat Height 16°-21°H Adj









R-4



R-6

R-5





R-1 Etagere - Black (Glass Shelves) 30'Lx 14"Dx 67"H

R-2 Etagere - Chrome (Glass Shelves) 30"L x 14"D x 67"H

R-3 Bookcase - Grey 36'Lx12''Dx48''Ĥ

R-4 Bookcase - Black 36'Lx12"Dx48"H

R-5 Bookcase - Grey 36'L x 12''D x 72''H

R-6 Bookcase - Black 36'Lx12''Dx72''H

R-7 Filing Cabinet - Grey (2 drawer) 15"Lx25"Dx29"H

R-8 Filing Cabinet - Black (2 drawer) 15"Lx25"Dx29"H

R-9 Filing Cabinet - Black (4 drawer) 15"Lx 25"Dx 52"H

R-10 Storage Cabinet - Grey 36'Lx 18''D x 42''H

R-11 Storage Cabinet - Black 36'Lx18''Dx42''H

R-12 Storage Cabinet - Black 36'Lx18''Dx72''H







S-1 Desk - Natural / Black 60''L x 30''D x 29''H

S-2 Credenza - Natural / Black 60°L x 20°D x 29°H

> S-3 Desk - Honey Oak 60°L x 30°D x 29°H

S-4 Credenza - Honey Oak 60''L x 20''D x 29''H

S-5 Desk - Mahogany 60''L x 30''D x 29''H

S-6 Credenza - Mahogany 60°L x 20°D x 29°H



# OFFICE... DESKS















G-5 Twisted Cube - Glow 22''L x 22''D x 17''H

G-6 LED Fluted Bar Table Glow 26'L x 26'D x 43''H

G-7 LED Pedestal - Glow 15.5°L x 15.5°D x 40°H

G-9 LED Curve Bar - Glow 64''L x 23''D x 42''H

G-10 Straight Bar - Glow 48"L x 19"D x 42"H

LED Items come Fully Charged with remote control to adjust color options



G-4



G-5







# **ACCENT** Tradeshow & Event Furnishings

|            | 3438                                            | Maggie         | e Blvd.      | . * Orla