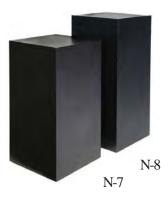

|
|-----|---|--------------------------|
| H   |   |                          |
| / / | 1 | <b>N</b> <sub>M-15</sub> |





M-11







N-1 Pedestal - Black 12"Lx12"Dx30"H

N-2 Pedestal - Black 12"Lx12"Dx36"H

N-3 Pedestal - Black 12"Lx12"Dx42"H

N-4 Pedestal - Grey 12"Lx12"Dx30"Ĥ

N-5 Pedestal - Grey 12"Lx12"Dx36"Ĥ

N-6 Pedestal - Grey 12"Lx12"Dx42"H

N-7 Pedestal - Black 18"Lx18"Dx36"H

N-8 Pedestal - Black 18"Lx18"Dx42"H

N-9 Pedestal - Grey 18"Lx18"Dx36"H

N-10 Pedestal - Grey 18"Lx18"Dx42"Ĥ

N-15 Pedestal - White 18"Lx18"Dx36"H

N-16 Pedestal - White 18"Lx18"Dx42"H

N-11 Pedestal - Black 24"Lx24"Dx42"H

N-12 Pedestal - Grey 24"Lx24"Dx42"H

N-13 Locking Pedestal - Black 24"Lx 24"Dx 42"H

N-14 Locking Pedestal - White 24"Lx 24"Dx 42"H





## DISPLAY PEDESTALS & KIOSKS...









N-9













\*Electric Required for Lighting Options

## BARS & RECEPTION COUNTERS...





O-1 Martini Bar 50''L x 50''D x 47''H

O-2 Martini Bar with Colored Lighting. 50°Lx 50°D x 47"H

O-3 Cosmopolitan Bar 72''L x 27''D x 42''H

O-4 Cosmopolitan Bar with Lighting Option 72"L x 27"D x 42"H

> O-5 Reception Counter - Black 48''Lx16''Dx42''H

O-6 Contour Counter with Literature Holder - Black 45"Lx21"Dx41"H

O-7 Contour Counter with Literature Holder - Grey 45"Lx21"Dx41"H









P-16 Table - White 79''L x 36''D x 30''H

P-1 Table - Maple 6ft 72''L x 36''D x 29''H

P-2 Table - Maple 8ft 96'L x 48''D x 29''H

P-3 Table - Mahogany 6ft 72''L x 36''D x 29''H

P-4 Table - Mahogany 8ft 96'L x 48''D x 29''H

P-5 Table - Mahogany 10ft 120''L x 48''D x 29''H

P-6 Table - Honey Oak 6ft 72'