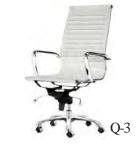

e - Mahogany 10ft 120''L x 48''D x 29''H

P-6 Table - Honey Oak 6ft 72''L x 36''D x 29''H

P-6B Table - Honey Oak 6ft 72''L x 36'D x 29''H (Includes Power Grommets)

P-6C Table - Honey Oak 8ft 96''L x 36''D x 29''H (Includes Power Grommets)

P-7 Table - Black Oval 6ft 72''L x 36''D x 29''H

P-8 Table - Black Oval 8ft 96'L x 48''D x 29''H

P-9 Table - Black Oval 10ft 120°L x 48°D x 29°H

P-10 Table - Grey Oval 6ft 72''L x 36'D x 29''H

P-11 Table - Grey Oval 8ft 96°L x 48°D x 29°H

P-13 Chrome Table - White Frosted Glass 53"L x 33"D x 29"H

P-14 Table - Honey Oak 42"Dia x 29"H P-14C (Includes Power Grommets)

P-15 Table - Mahogany 42" Dia x 29"H

P-18 Table - Rustic 8ft 96'' L x 36''D x 30'' H



P-14 P-14C CHARGED



#### CONFERENCE TABLES...

















#### CONFERENCE CHAIRS ...







Q-4







Q-7









0-8

- Q-1 Leather Executive Black 25"L x 28"D x 43"H
  - Q-3 Leather Izzo White 25''L x 28''D x 42''H

Q-4 Leather Izzo - Black 25"L x 28"D x 42"H

Q-5 Jr. Executive - Black 24"L x 25"D x 38"H

Q-6 Jr. Executive - Grey 24"L x 25"D x 38"H

Q-7 Sled Chair - Black 24"L x 24"D x 32"H

Q-8 Sled Chair - Grey 24"L x 24"D x 32"H

Q-9 Breuer Chair - Black/ Chrome 19''L x 23''D x 31''H

Q-10 Breuer Chair - Grey / Chrome 19"L x 23"D x 31"H

Q-11 Drafting Stool - Black 20"L x 23"D x 51"H Seat Height 23"-33"H Adj

Q-12 Drafting Stool - Grey 20°L x 23°D x 51°H Seat Height 23°-33°H Adj

Q-13 Secretarial Chair - Black 20"L x 23"D x 36"H Seat Height 16"-21"H Adj

Q-14 Secretarial Chair - Grey 20°L x 23°D x 36°H Seat Height 16°-21°H Adj









R-4



R-6

R-5





R-1 Etagere