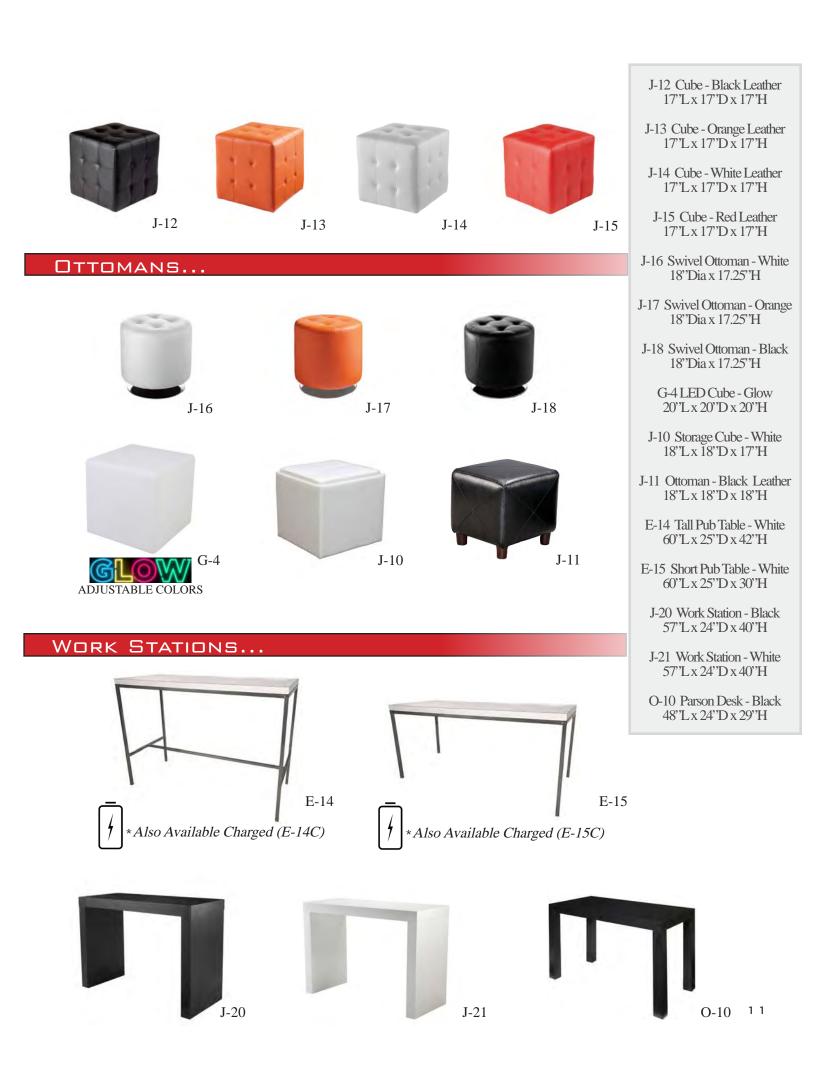

\*Also Available Charged (D-6C)

E-9



E-10 \* Also Available Charged (E-10C) F-7 Stage Chair - Black 27''Lx 23''Dx 35''H

F-8 Stage Chair - Burgundy 27''Lx 23''Dx 35''H

F-9 Stage Chair - White 27''L x 23''D x 35''H

F-1 Barcelona Chair - Red 31''Lx 35''Dx 33''H

F-2 Barcelona Ottoman - Red 24"Lx24"Dx17"H

F-3 Barcelona Chair - White 31"Lx35"Dx33"H

F-4 Barcelona Ottoman - White 24"Lx24"Dx17"H

F-5 Barcelona Chair - Black 31"Lx 35"Dx 33"H

F-6 Barcelona Ottoman - Black 24"Lx24"Dx17"H

> I-9 Glove Chair - White 30''Lx 30''D x 32''H

K-12 Stage Chair - Mocha 28"Lx26"Dx32"H

E-6 Bench - Red 53"L x 27"D x 16"H

E-3 Bench - White 53"L x 27"D x 16"H

J-19 Bench - Rustic Wood 59''Lx 16''Dx 17.5''H

A-4 Bench - Black Suede 61''L x 20''D x 17''H



#### CHAIRS & BENCHES...













A-4



- J-1 Dynamic Chair Black 23"Lx 24"D x 32"H
- J-2 Dynamic Chair Green 23''Lx24''Dx32''H
- J-3 Dynamic Chair Orange 23"Lx24"Dx32"H
- J-4 Dynamic Chair White 23"Lx 24"D x 32"H
- L-3 Maple/Chrome Chair 16"Lx 18"Dx 31"H
- L-9B Chair Black/Chrome 16'Lx18''Dx31''H
- L-9R Chair Red/Chrome 16"Lx18"Dx31"H
  - L-9W White / Chrome 16'Lx18'Dx31'H
  - K-5 Euro Chair Black 22"Lx23"Dx28"H
  - K-6 Jet Black Chair 16"Lx18"Dx31"H
- L-24 Anaheim Chair White 18"Lx20"Dx36"H
  - M-16 Gunmetal Chair 18"Lx21"Dx34"H
    - L-21 Chrome Chair 24"Lx18"Dx29"H
  - M-1 Chair Blue / Black 20"L x 20"D x 32"H
  - M-3 Chair-Red/Black 20"L x 20"D x 32"H







L-3







L-20

L-14

L-15

L-6 Barstool - Maple / Chrome 16'L x 18''D x 42''H

L-12W Barstool - White / Chrome 16'L x 18''D x 42''H

L-12B Barstool - Black / Chrome