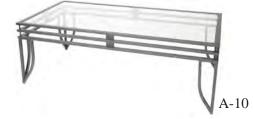

BLACK I-4 Curved Sofa 71''L x 34''D x 30''H

I-5 Curved Bench 71"L x 34"D x 17"H

I-6 Round Ottoman 40°'L x 40°'D x 17°'H



CONTEMPO ... WHITE/BLACK LEATHER













I-6







## MONTE CARLO...WHITE/BLACK LEATHER

**BLACK** H-1 Sectional Loveseat 50''L x 38''D x 29''H

H-2 Sectional Corner 40''L x 40''D x 29''H

<u>WHITE</u> H-3 Sectional Loveseat 50°L x 38"D x 29"H

H-4 Sectional Corner 40°L x 40°D x 29°H















7

G-1 Sofa - Red 78"Lx 41"D x 30"H

G-2 Chair - Red 40''L x 36''D x 30''H

G-3 Bench - Red 61"Lx 21"Dx 17"H

I -10 Da Vinci Folding Sofa - White 74"L x 35"D x 36"H Flat (74"L x 48"D x 18"H)

H-5 Modern Sofa - White 72''Lx 31''Dx 26'H

H-6 Modern Chair -White 35"Lx 32"D x 27"H



#### MELROSE... RED SUEDE



# MODERN... WHITE & CHROME





#### OCCASIONAL TABLES...









I-7 Cocktail - Chrome / Glass 45"L x 32" D x 18"H

I-8 End - Chrome/Glass 25"Dia x 21"H

A-10 Cocktail - Black/Glass 48°L x 24°D x 17°H

A-11 End - Black/Glass 21"L x 21"D x 21"H

B-4 Cocktail - Natural 48''L x 24''D x 17''H

I-8

B-5 End - Natural 24''Dia x 21''H

D-4 Cocktail - Black Square 30°L x 30°D x 16°H

D-5 Cocktail - Black Cylinder 30''Dia x 15''H

> D-6 End - Black Cube 24"L x 24"D x 20"H

E-7 Cocktail - White Square 31''L x 31''D x 15''H

E-8 Cocktail - White Rectangle 47"Lx 23"D x 16"H

E-9 End - White Square 20'L x 20'D x 19'H

E-10 End - White Cube 20''L x 20''D x 20''H







\*Also Available Charged (D-6C)

E-9



E-10 \* Also Available Charged (E-10C) F-7 Stage Chair - Black 27''Lx 23''Dx 35''H

F-8 Stage Chair - Burgundy 27''Lx 23''Dx 35''H

F-9 Stage Chair - Whi