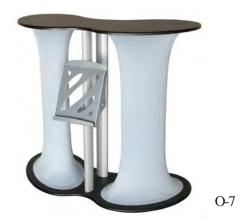

y 18"Lx18"Dx42"Ĥ

N-15 Pedestal - White 18"Lx18"Dx36"H

N-16 Pedestal - White 18"Lx18"Dx42"H

N-11 Pedestal - Black 24"Lx24"Dx42"H

N-12 Pedestal - Grey 24"Lx24"Dx42"H

N-13 Locking Pedestal - Black 24"Lx 24"Dx 42"H

N-14 Locking Pedestal - White 24"Lx 24"Dx 42"H





## DISPLAY PEDESTALS & KIOSKS...









N-9













\*Electric Required for Lighting Options

## BARS & RECEPTION COUNTERS...





O-1 Martini Bar 50''L x 50''D x 47''H

O-2 Martini Bar with Colored Lighting. 50°Lx 50°D x 47"H

O-3 Cosmopolitan Bar 72''L x 27''D x 42''H

O-4 Cosmopolitan Bar with Lighting Option 72"L x 27"D x 42"H

> O-5 Reception Counter - Black 48''Lx16''Dx42''H

O-6 Contour Counter with Literature Holder - Black 45"Lx21"Dx41"H

O-7 Contour Counter with Literature Holder - Grey 45"Lx21"Dx41"H









P-16 Table - White 79''L x 36''D x 30''H

P-1 Table - Maple 6ft 72''L x 36''D x 29''H

P-2 Table - Maple 8ft 96'L x 48''D x 29''H

P-3 Table - Mahogany 6ft 72''L x 36''D x 29''H

P-4 Table - Mahogany 8ft 96'L x 48''D x 29''H

P-5 Table - Mahogany 10ft 120''L x 48''D x 29''H

P-6 Table - Honey Oak 6ft 72''L x 36''D x 29''H

P-6B Table - Honey Oak 6ft 72''L x 36'D x 29''H (Includes Power Grommets)

P-6C Table - Honey Oak 8ft 96''L x 36''D x 29''H (Includes Power Grommets)

P-7 Table - Black Oval 6ft 72''L x 36''D x 29''H

P-8 Table - Black Oval 8ft 96'L x 48''D x 29''H

P-9 Table - Black Oval 10ft 120°L x 48°D x 29°H

P-10 Table - Grey Oval 6ft 72''L x 36'D x 29''H

P-11 Table - Grey Oval 8ft 96°L x 48°D x 29°H

P-13 Chrome Table - White Frosted Glass 53"L x 33"D x 29"H

P-14 Table - Honey