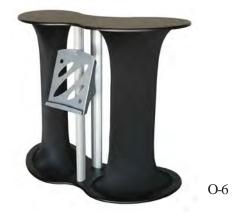

rey 18"Lx18"Dx42"Ĥ

N-15 Pedestal - White 18"Lx18"Dx36"H

N-16 Pedestal - White 18"Lx18"Dx42"H

N-11 Pedestal - Black 24"Lx24"Dx42"H

N-12 Pedestal - Grey 24"Lx24"Dx42"H

N-13 Locking Pedestal - Black 24"Lx 24"Dx 42"H

N-14 Locking Pedestal - White 24"Lx 24"Dx 42"H





## DISPLAY PEDESTALS & KIOSKS...









N-9













\*Electric Required for Lighting Options

## BARS & RECEPTION COUNTERS...





O-1 Martini Bar 50''L x 50''D x 47''H

O-2 Martini Bar with Colored Lighting. 50°Lx 50°D x 47"H

O-3 Cosmopolitan Bar 72''L x 27''D x 42''H

O-4 Cosmopolitan Bar with Lighting Option 72"L x 27"D x 42"H

> O-5 Reception Counter - Black 48''Lx16''Dx42''H

O-6 Contour Counter with Literature Holder - Black 45"Lx21"Dx41"H

O-7 Contour Counter with Literature Holder - Grey 45"Lx21"Dx41"H









P-16 Table - White 79''L x 36''D x 30''H

P-1 Table - Maple 6ft 72''L x 36''D x 29''H

P-2 Table - Maple 8ft 96'L x 48''D x 29''H

P-3 Table - Mahogany 6ft 72''L x 36''D x 29''H

P-4 Table - Mahogany 8ft 96'L x 48''D x 29''H

P-5 Table - Mahogany 10ft 120''L x 48''D x 29''H

P-6 Table - Honey Oak 6ft 72''L x 36''D x 29''H

P-6B Table - Honey Oak 6ft 72''L x 36'D x 29''H (Includes Power Grommets)

P-6C Table - Honey Oak 8ft 96''L x 36''D x 29''H (Includes Power Grommets)

P-7 Table - Black Oval 6ft 72''L x 36''D x 29''H

P-8 Table - Black Oval 8ft 96'L x 48''D x 29''H

P-9 Table - Black Oval 10ft 120°L x 48°D x 29°H

P-10 Table - Grey Oval 6ft 72''L x 36'D x 29''H

P-11 Table - Grey Oval 8ft 96°L x 48°D x 29°H

P-13 Chrome Table - White Frosted Glass 53"L x 33"D x 29"H

P-14 Table - Hon