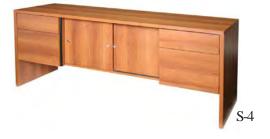

lves) 30"L x 14"D x 67"H

R-3 Bookcase - Grey 36'Lx12''Dx48''Ĥ

R-4 Bookcase - Black 36'Lx12"Dx48"H

R-5 Bookcase - Grey 36'L x 12''D x 72''H

R-6 Bookcase - Black 36'Lx12''Dx72''H

R-7 Filing Cabinet - Grey (2 drawer) 15"Lx25"Dx29"H

R-8 Filing Cabinet - Black (2 drawer) 15"Lx25"Dx29"H

R-9 Filing Cabinet - Black (4 drawer) 15"Lx 25"Dx 52"H

R-10 Storage Cabinet - Grey 36'Lx 18''D x 42''H

R-11 Storage Cabinet - Black 36'Lx18''Dx42''H

R-12 Storage Cabinet - Black 36'Lx18''Dx72''H







S-1 Desk - Natural / Black 60''L x 30''D x 29''H

S-2 Credenza - Natural / Black 60°L x 20°D x 29°H

> S-3 Desk - Honey Oak 60°L x 30°D x 29°H

S-4 Credenza - Honey Oak 60''L x 20''D x 29''H

S-5 Desk - Mahogany 60''L x 30''D x 29''H

S-6 Credenza - Mahogany 60°L x 20°D x 29°H



# OFFICE... DESKS















G-5 Twisted Cube - Glow 22''L x 22''D x 17''H

G-6 LED Fluted Bar Table Glow 26'L x 26'D x 43''H

G-7 LED Pedestal - Glow 15.5°L x 15.5°D x 40°H

G-9 LED Curve Bar - Glow 64''L x 23''D x 42''H

G-10 Straight Bar - Glow 48"L x 19"D x 42"H

LED Items come Fully Charged with remote control to adjust color options



G-4



G-5







# **ACCENT** Tradeshow & Event Furnishings

|            | 3438                                            | Maggie         | e Blvd.      | . * Orlando FL 32811 * F             | hone 4         | 407.648      | 3.7474 * Email: info@Ge    | etAcce         | nt.com       |                                               | v017.2 425     |
|------------|-------------------------------------------------|----------------|--------------|-------------------------