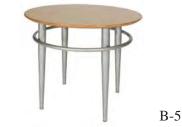

I-4 Curved Sofa 71''L x 34''D x 30''H

I-5 Curved Bench 71"L x 34"D x 17"H

I-6 Round Ottoman 40°'L x 40°'D x 17°'H



CONTEMPO ... WHITE/BLACK LEATHER













I-6







## MONTE CARLO...WHITE/BLACK LEATHER

**BLACK** H-1 Sectional Loveseat 50''L x 38''D x 29''H

H-2 Sectional Corner 40''L x 40''D x 29''H

<u>WHITE</u> H-3 Sectional Loveseat 50°L x 38"D x 29"H

H-4 Sectional Corner 40°L x 40°D x 29°H















7

G-1 Sofa - Red 78"Lx 41"D x 30"H

G-2 Chair - Red 40''L x 36''D x 30''H

G-3 Bench - Red 61"Lx 21"Dx 17"H

I -10 Da Vinci Folding Sofa - White 74"L x 35"D x 36"H Flat (74"L x 48"D x 18"H)

H-5 Modern Sofa - White 72''Lx 31''Dx 26'H

H-6 Modern Chair -White 35"Lx 32"D x 27"H



#### MELROSE... RED SUEDE



# MODERN... WHITE & CHROME





#### OCCASIONAL TABLES...









I-7 Cocktail - Chrome / Glass 45"L x 32" D x 18"H

I-8 End - Chrome/Glass 25"Dia x 21"H

A-10 Cocktail - Black/Glass 48°L x 24°D x 17°H

A-11 End - Black/Glass 21"L x 21"D x 21"H

B-4 Cocktail - Natural 48''L x 24''D x 17''H

I-8

B-5 End - Natural 24''Dia x 21''H

D-4 Cocktail - Black Square 30°L x 30°D x 16°H

D-5 Cocktail - Black Cylinder 30''Dia x 15''H

> D-6 End - Black Cube 24"L x 24"D x 20"H

E-7 Cocktail - White Square 31''L x 31''D x 15''H

E-8 Cocktail - White Rectangle 47"Lx 23"D x 16"H

E-9 End - White Square 20'L x 20'D x 19'H

E-10 End - White Cube 20''L x 20''D x 20''H







\*Also Available Charged (D-6C)

E-9



E-10 \* Also Available Charged (E-10C) F-7 Stage Chair - Black 27''Lx 23''Dx 35''H

F-8 Stage Chair - Burgundy 27''Lx 23''Dx 35''H

F-9 Stage Chair - White 27'