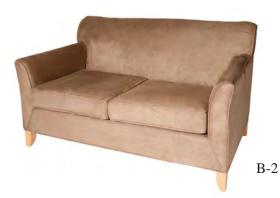

|           |        |   |          |
| Authorized Signature:                    |           |        |   |          |



A-1 Sofa - Black Suede 83"L x 32"D x 32"H

A-2 Loveseat - Black Suede 59"L x 32"D x 32"H

A-3 Chair - Black Suede 39''L x 32''D x 32''H

A-4 Bench - Black Suede 61''Lx 20''D x 17''H

A-7 Corner - Black Suede 33"L x 33"D x 28"H

A-8 Armless - Black Suede 31"Lx 33"Dx 28"H

A-9 Half Ottoman - Black Suede 72"Lx36"Dx18"H



### UPTOWN... BLACK SUEDE















### B-1 Sofa - Tan Suede 79''L x 34''D x 32''H

B-2 Loveseat - Tan Suede 54"Lx 34"D x 32"H

B-3 Chair - Tan Suede 32"Lx 34"D x 32"H

C-1 Sofa - Black Leather 77"Lx 34"D x 32"H

C-2 Loveseat - Black Leather 54''L x 34''D x 32''H

C-3 Chair - Black Leather 32"Lx 34"D x 32"H

### NEWPORT ... TAN SUEDE







### LAREDO... BLACK LEATHER





E-1 Sofa - White 77''L x 34''D x 32''H

E-2 Chair - White 53"L x 34"D x 32"H

E-3 Bench - White 53"L x 27"D x 16"H

E-4 Sofa - Red 77''L x 34''D x 32''H

E-5 Chair - Red 53"L x 34"D x 32"H

E-6 Bench - Red 53"L x 27"D x 16"H











# 

\*Electric Required for following products

#### CHARGED...



Tall Bar Table - CHARGED

\*E-UL Under-Lighting Add-on Available on E-8C, E-14C, and E-15C

E-11 Juiced Sofa 72"L x 31"D x 32"H

E-12 Juiced Love Seat

55''L x 31''D x 32''H

E-13 Juiced Chair

33"Lx 31"Dx 32"H

E-8C White Rectangle Cocktail

47"Lx23"Dx16"H

E-10C White Cube End Table

: 11

E-11

WHITE I-1 Curved Sofa 71''L x 34''D x 30''H

I-2 Curved Bench 71''L x 34''D x 17''H

I-3 Round Ottoman 40°L x 40°D x 17°H

BLACK I-4 Curved Sofa 71''L x 34''D