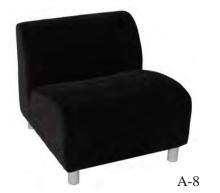

PO#       | Phone: |   |          |
| Email Address: Fax:                      |           |        |   |          |
| Credit Card: American Express / Visa / M | asterCard | CID    | E | Exp date |
|                                          |           |        |   |          |
| Name on Credit Card:                     |           |        |   |          |
| Authorized Signature:                    |           |        |   |          |



A-1 Sofa - Black Suede 83"L x 32"D x 32"H

A-2 Loveseat - Black Suede 59"L x 32"D x 32"H

A-3 Chair - Black Suede 39''L x 32''D x 32''H

A-4 Bench - Black Suede 61''Lx 20''D x 17''H

A-7 Corner - Black Suede 33"L x 33"D x 28"H

A-8 Armless - Black Suede 31"Lx 33"Dx 28"H

A-9 Half Ottoman - Black Suede 72"Lx36"Dx18"H



### UPTOWN... BLACK SUEDE















### B-1 Sofa - Tan Suede 79''L x 34''D x 32''H

B-2 Loveseat - Tan Suede 54"Lx 34"D x 32"H

B-3 Chair - Tan Suede 32"Lx 34"D x 32"H

C-1 Sofa - Black Leather 77"Lx 34"D x 32"H

C-2 Loveseat - Black Leather 54''L x 34''D x 32''H

C-3 Chair - Black Leather 32"Lx 34"D x 32"H

### NEWPORT ... TAN SUEDE







### LAREDO... BLACK LEATHER





E-1 Sofa - White 77''L x 34''D x 32''H

E-2 Chair - White 53"L x 34"D x 32"H

E-3 Bench - White 53"L x 27"D x 16"H

E-4 Sofa - Red 77''L x 34''D x 32''H

E-5 Chair - Red 53"L x 34"D x 32"H

E-6 Bench - Red 53"L x 27"D x 16"H











# 

\*Electric Required for following products

#### CHARGED...



Tall Bar Table - CHARGED

\*E-UL Under-Lighting Add-on Available on E-8C, E-14C, and E-15C

E-11 Juiced Sofa 72"L x 31"D x 32"H

E-12 Juiced Love Seat