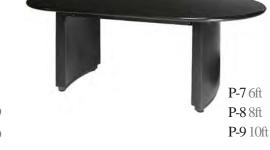

ogany 8ft 96'L x 48''D x 29''H

P-5 Table - Mahogany 10ft 120''L x 48''D x 29''H

P-6 Table - Honey Oak 6ft 72''L x 36''D x 29''H

P-6B Table - Honey Oak 6ft 72''L x 36'D x 29''H (Includes Power Grommets)

P-6C Table - Honey Oak 8ft 96''L x 36''D x 29''H (Includes Power Grommets)

P-7 Table - Black Oval 6ft 72''L x 36''D x 29''H

P-8 Table - Black Oval 8ft 96'L x 48''D x 29''H

P-9 Table - Black Oval 10ft 120°L x 48°D x 29°H

P-10 Table - Grey Oval 6ft 72''L x 36'D x 29''H

P-11 Table - Grey Oval 8ft 96°L x 48°D x 29°H

P-13 Chrome Table - White Frosted Glass 53"L x 33"D x 29"H

P-14 Table - Honey Oak 42"Dia x 29"H P-14C (Includes Power Grommets)

P-15 Table - Mahogany 42" Dia x 29"H

P-18 Table - Rustic 8ft 96'' L x 36''D x 30'' H



P-14 P-14C CHARGED



#### CONFERENCE TABLES...

















#### CONFERENCE CHAIRS ...







Q-4







Q-7









0-8

- Q-1 Leather Executive Black 25"L x 28"D x 43"H
  - Q-3 Leather Izzo White 25''L x 28''D x 42''H

Q-4 Leather Izzo - Black 25"L x 28"D x 42"H

Q-5 Jr. Executive - Black 24"L x 25"D x 38"H

Q-6 Jr. Executive - Grey 24"L x 25"D x 38"H

Q-7 Sled Chair - Black 24"L x 24"D x 32"H

Q-8 Sled Chair - Grey 24"L x 24"D x 32"H

Q-9 Breuer Chair - Black/ Chrome 19''L x 23''D x 31''H

Q-10 Breuer Chair - Grey / Chrome 19"L x 23"D x 31"H

Q-11 Drafting Stool - Black 20"L x 23"D x 51"H Seat Height 23"-33"H Adj

Q-12 Drafting Stool - Grey 20°L x 23°D x 51°H Seat Height 23°-33°H Adj

Q-13 Secretarial Chair - Black 20"L x 23"D x 36"H Seat Height 16"-21"H Adj

Q-14 Secretarial Chair - Grey 20°L x 23°D x 36°H Seat Height 16°-21°H Adj