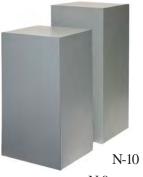

|
|-----|---|--------------------------|
| H   |   |                          |
| / / | 1 | <b>N</b> <sub>M-15</sub> |





M-11







N-1 Pedestal - Black 12"Lx12"Dx30"H

N-2 Pedestal - Black 12"Lx12"Dx36"H

N-3 Pedestal - Black 12"Lx12"Dx42"H

N-4 Pedestal - Grey 12"Lx12"Dx30"Ĥ

N-5 Pedestal - Grey 12"Lx12"Dx36"Ĥ

N-6 Pedestal - Grey 12"Lx12"Dx42"H

N-7 Pedestal - Black 18"Lx18"Dx36"H

N-8 Pedestal - Black 18"Lx18"Dx42"H

N-9 Pedestal - Grey 18"Lx18"Dx36"H

N-10 Pedestal - Grey 18"Lx18"Dx42"Ĥ

N-15 Pedestal - White 18"Lx18"Dx36"H

N-16 Pedestal - White 18"Lx18"Dx42"H

N-11 Pedestal - Black 24"Lx24"Dx42"H

N-12 Pedestal - Grey 24"Lx24"Dx42"H

N-13 Locking Pedestal - Black 24"Lx 24"Dx 42"H

N-14 Locking Pedestal - White 24"Lx 24"Dx 42"H





## DISPLAY PEDESTALS & KIOSKS...









N-9













\*Electric Required for Lighting Options

## BARS & RECEPTION COUNTERS...





O-1 Martini Bar 50''L x 50''D x 47''H

O-2 Martini Bar with Colored Lighting. 50°Lx 50°D x 47"H

O-3 Cosmopolitan Bar 72''L x 27''D x 42''H

O-4 Cosmopolitan Bar with Lighting Option 72"L x 27"D x 42"H

> O-5 Reception Counter - Black 48''Lx16''Dx42''H

O-6 Contour Counter with Literature Holder - Black 45"Lx21"Dx41"H

O-7 Contour Counter with Literature Holder - Grey 45"Lx21"Dx41"H









P-16 Table - White 79''L x 36''D x 30''H

P-1 Table - Maple 6ft 72''L x 36''D x 29''H

P-2 Table - Maple 8ft 96'L x 48''D x 29''H

P-3 Table - Mahogany 6ft 72''L x 36''D x 29''H

P-4 Table - Mahogany 8ft 96'L x 48''D x 29''H

P-5 Table - Mahogany 10ft 120''L x 48''D x 29''H

P-6 Table - Honey Oak 6ft 72''L