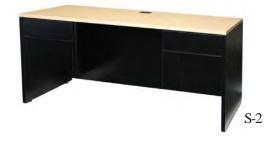

Shelves) 30"L x 14"D x 67"H

R-3 Bookcase - Grey 36'Lx12''Dx48''Ĥ

R-4 Bookcase - Black 36'Lx12"Dx48"H

R-5 Bookcase - Grey 36'L x 12''D x 72''H

R-6 Bookcase - Black 36'Lx12''Dx72''H

R-7 Filing Cabinet - Grey (2 drawer) 15"Lx25"Dx29"H

R-8 Filing Cabinet - Black (2 drawer) 15"Lx25"Dx29"H

R-9 Filing Cabinet - Black (4 drawer) 15"Lx 25"Dx 52"H

R-10 Storage Cabinet - Grey 36'Lx 18''D x 42''H

R-11 Storage Cabinet - Black 36'Lx18''Dx42''H

R-12 Storage Cabinet - Black 36'Lx18''Dx72''H







S-1 Desk - Natural / Black 60''L x 30''D x 29''H

S-2 Credenza - Natural / Black 60°L x 20°D x 29°H

> S-3 Desk - Honey Oak 60°L x 30°D x 29°H

S-4 Credenza - Honey Oak 60''L x 20''D x 29''H

S-5 Desk - Mahogany 60''L x 30''D x 29''H

S-6 Credenza - Mahogany 60°L x 20°D x 29°H



# OFFICE... DESKS















G-5 Twisted Cube - Glow 22''L x 22''D x 17''H

G-6 LED Fluted Bar Table Glow 26'L x 26'D x 43''H

G-7 LED Pedestal - Glow 15.5°L x 15.5°D x 40°H

G-9 LED Curve Bar - Glow 64''L x 23''D x 42''H

G-10 Straight Bar - Glow 48"L x 19"D x 42"H

LED Items come Fully Charged with remote control to adjust color options



G-4



G-5







# **ACCENT** Tradeshow & Event Furnishings

|            | 3438                                            | Maggie         | e Blvd.      | . * Orlando FL 32811 * F             | hone 4         | 407.648      | 3.7474 * Email: info@Ge    | etAcce         | nt.com       |                                               | v017.2 425     |
|------------|-------------------------------------------------|----------------|--------------|---------------------