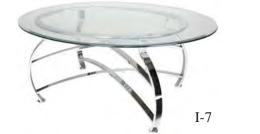

Ottoman 40°L x 40°D x 17°H

BLACK I-4 Curved Sofa 71''L x 34''D x 30''H

I-5 Curved Bench 71"L x 34"D x 17"H

I-6 Round Ottoman 40°'L x 40°'D x 17°'H



CONTEMPO ... WHITE/BLACK LEATHER













I-6







## MONTE CARLO...WHITE/BLACK LEATHER

**BLACK** H-1 Sectional Loveseat 50''L x 38''D x 29''H

H-2 Sectional Corner 40''L x 40''D x 29''H

<u>WHITE</u> H-3 Sectional Loveseat 50°L x 38"D x 29"H

H-4 Sectional Corner 40°L x 40°D x 29°H















7

G-1 Sofa - Red 78"Lx 41"D x 30"H

G-2 Chair - Red 40''L x 36''D x 30''H

G-3 Bench - Red 61"Lx 21"Dx 17"H

I -10 Da Vinci Folding Sofa - White 74"L x 35"D x 36"H Flat (74"L x 48"D x 18"H)

H-5 Modern Sofa - White 72''Lx 31''Dx 26'H

H-6 Modern Chair -White 35"Lx 32"D x 27"H



#### MELROSE... RED SUEDE



# MODERN... WHITE & CHROME





#### OCCASIONAL TABLES...









I-7 Cocktail - Chrome / Glass 45"L x 32" D x 18"H

I-8 End - Chrome/Glass 25"Dia x 21"H

A-10 Cocktail - Black/Glass 48°L x 24°D x 17°H

A-11 End - Black/Glass 21"L x 21"D x 21"H

B-4 Cocktail - Natural 48''L x 24''D x 17''H

I-8

B-5 End - Natural 24''Dia x 21''H

D-4 Cocktail - Black Square 30°L x 30°D x 16°H

D-5 Cocktail - Black Cylinder 30''Dia x 15''H

> D-6 End - Black Cube 24"L x 24"D x 20"H

E-7 Cocktail - White Square 31''L x 31''D x 15''H

E-8 Cocktail - White Rectangle 47"Lx 23"D x 16"H

E-9 End - White Square 20'L x 20'D x 19'H

E-10 End - White Cube 20''L x 20''D x 20''H







\*Also Available Charged (D-6C)

E-9



E-10 \* Also Available Charged (E-10C) F-7 Stage Chair - Black 27''Lx 23''Dx 35''H

F-8 Stage Chair - Burgundy 27''Lx 23''Dx