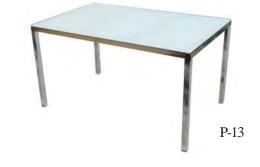

y 8ft 96'L x 48''D x 29''H

P-5 Table - Mahogany 10ft 120''L x 48''D x 29''H

P-6 Table - Honey Oak 6ft 72''L x 36''D x 29''H

P-6B Table - Honey Oak 6ft 72''L x 36'D x 29''H (Includes Power Grommets)

P-6C Table - Honey Oak 8ft 96''L x 36''D x 29''H (Includes Power Grommets)

P-7 Table - Black Oval 6ft 72''L x 36''D x 29''H

P-8 Table - Black Oval 8ft 96'L x 48''D x 29''H

P-9 Table - Black Oval 10ft 120°L x 48°D x 29°H

P-10 Table - Grey Oval 6ft 72''L x 36'D x 29''H

P-11 Table - Grey Oval 8ft 96°L x 48°D x 29°H

P-13 Chrome Table - White Frosted Glass 53"L x 33"D x 29"H

P-14 Table - Honey Oak 42"Dia x 29"H P-14C (Includes Power Grommets)

P-15 Table - Mahogany 42" Dia x 29"H

P-18 Table - Rustic 8ft 96'' L x 36''D x 30'' H



P-14 P-14C CHARGED



#### CONFERENCE TABLES...

















#### CONFERENCE CHAIRS ...







Q-4







Q-7









0-8

- Q-1 Leather Executive Black 25"L x 28"D x 43"H
  - Q-3 Leather Izzo White 25''L x 28''D x 42''H

Q-4 Leather Izzo - Black 25"L x 28"D x 42"H

Q-5 Jr. Executive - Black 24"L x 25"D x 38"H

Q-6 Jr. Executive - Grey 24"L x 25"D x 38"H

Q-7 Sled Chair - Black 24"L x 24"D x 32"H

Q-8 Sled Chair - Grey 24"L x 24"D x 32"H

Q-9 Breuer Chair - Black/ Chrome 19''L x 23''D x 31''H

Q-10 Breuer Chair - Grey / Chrome 19"L x 23"D x 31"H

Q-11 Drafting Stool - Black 20"L x 23"D x 51"H Seat Height 23"-33"H Adj

Q-12 Drafting Stool - Grey 20°L x 23°D x 51°H Seat Height 23°-33°H Adj

Q-13 Secretarial Chair - Black 20"L x 23"D x 36"H Seat Height 16"-21"H Adj

Q-14 Secretarial Chair - Grey 20°L x 23°D x 36°H Seat Height 16°-21°H Adj