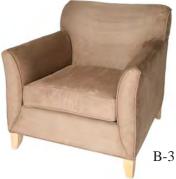

|           |        |   |          |
| Authorized Signature:                    |           |        |   |          |



A-1 Sofa - Black Suede 83"L x 32"D x 32"H

A-2 Loveseat - Black Suede 59"L x 32"D x 32"H

A-3 Chair - Black Suede 39''L x 32''D x 32''H

A-4 Bench - Black Suede 61''Lx 20''D x 17''H

A-7 Corner - Black Suede 33"L x 33"D x 28"H

A-8 Armless - Black Suede 31"Lx 33"Dx 28"H

A-9 Half Ottoman - Black Suede 72"Lx36"Dx18"H



### UPTOWN... BLACK SUEDE















### B-1 Sofa - Tan Suede 79''L x 34''D x 32''H

B-2 Loveseat - Tan Suede 54"Lx 34"D x 32"H

B-3 Chair - Tan Suede 32"Lx 34"D x 32"H

C-1 Sofa - Black Leather 77"Lx 34"D x 32"H

C-2 Loveseat - Black Leather 54''L x 34''D x 32''H

C-3 Chair - Black Leather 32"Lx 34"D x 32"H

### NEWPORT ... TAN SUEDE







### LAREDO... BLACK LEATHER





E-1 Sofa - White 77''L x 34''D x 32''H

E-2 Chair - White 53"L x 34"D x 32"H

E-3 Bench - White 53"L x 27"D x 16"H

E-4 Sofa - Red 77''L x 34''D x 32''H

E-5 Chair - Red 53"L x 34"D x 32"H

E-6 Bench - Red 53"L x 27"D x 16"H











# 

\*Electric Required for following products

#### CHARGED...



Tall Bar Table - CHARGED

\*E-UL Under-Lighting Add-on Available on E-8C, E-14C, and E-15C

E-11 Juiced Sofa 72"L x 31"D x 32"H

E-12 Juiced Love Seat

55''L x 31''D x 32''H

E-13 Juiced Chair

33"Lx 31"Dx 32"H

E-8C White Rectangle Cocktail

47"Lx23"Dx16"H

E-10C White Cube End Table

: 11

E-11

WHITE I-1 Curved Sofa 71''L x 34''D x 30''H

I-2 Curved Bench 71''L x 34''D x 17''H

I-3 Round Ottoman 40°L x 40°D x 17°H

BLACK I-4 Curved Sofa 71''L x 34''D x