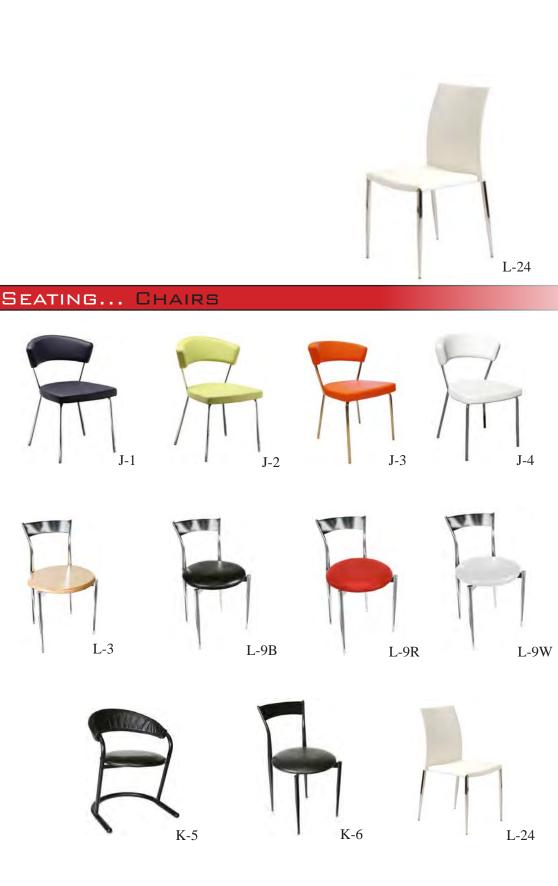

h - White 53"L x 27"D x 16"H

J-19 Bench - Rustic Wood 59''Lx 16''Dx 17.5''H

A-4 Bench - Black Suede 61''L x 20''D x 17''H



#### CHAIRS & BENCHES...













A-4



- J-1 Dynamic Chair Black 23"Lx 24"D x 32"H
- J-2 Dynamic Chair Green 23''Lx24''Dx32''H
- J-3 Dynamic Chair Orange 23"Lx24"Dx32"H
- J-4 Dynamic Chair White 23"Lx 24"D x 32"H
- L-3 Maple/Chrome Chair 16"Lx 18"Dx 31"H
- L-9B Chair Black/Chrome 16'Lx18''Dx31''H
- L-9R Chair Red/Chrome 16"Lx18"Dx31"H
  - L-9W White / Chrome 16'Lx18'Dx31'H
  - K-5 Euro Chair Black 22"Lx23"Dx28"H
  - K-6 Jet Black Chair 16"Lx18"Dx31"H
- L-24 Anaheim Chair White 18"Lx20"Dx36"H
  - M-16 Gunmetal Chair 18"Lx21"Dx34"H
    - L-21 Chrome Chair 24"Lx18"Dx29"H
  - M-1 Chair Blue / Black 20"L x 20"D x 32"H
  - M-3 Chair-Red/Black 20"L x 20"D x 32"H







L-3







L-20

L-14

L-15

L-6 Barstool - Maple / Chrome 16'L x 18''D x 42''H

L-12W Barstool - White / Chrome 16'L x 18''D x 42''H

L-12B Barstool - Black / Chrome 16'L x 18''D x 42''H

L-12R Barstool - Red/Chrome 16'L x 18''D x 42''H

> M-6 Curve Barstool White / Chrome - Adj 17"L x 18"D x 35"H

> M-14 Crescent Stool White / Chrome - Adj 22"L x 19"D x 40"H

L-18B Swivel with Back White / Chrome - Adj 23"L x 17"D x 42"H

L-18 Swivel Stool White / Chrome - Adj 15''L x 15''D x 25''- 33''H

K-10 Euro Stool - Black 21''L x 20''D x 41''H

K-11 Jet Black Stool 16"L x 18"D x 42"H

L-23 Stool - Chrome 20''L x 16''D x 39''H

L-19 Swivel Stool Black / Chrome - Adj 15''L x 15''D x 25''- 33''H

M-2 Barstool - Blue / Black 20°L x 22°D x 45°H - Swivel

M-4 Barstool - Red / Black 20°L x 22°D x 45°