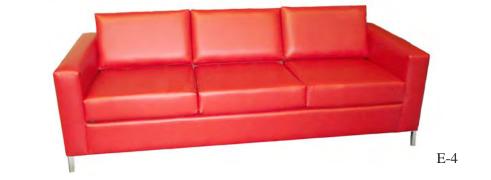

''H

A-4 Bench - Black Suede 61''Lx 20''D x 17''H

A-7 Corner - Black Suede 33"L x 33"D x 28"H

A-8 Armless - Black Suede 31"Lx 33"Dx 28"H

A-9 Half Ottoman - Black Suede 72"Lx36"Dx18"H



### UPTOWN... BLACK SUEDE















### B-1 Sofa - Tan Suede 79''L x 34''D x 32''H

B-2 Loveseat - Tan Suede 54"Lx 34"D x 32"H

B-3 Chair - Tan Suede 32"Lx 34"D x 32"H

C-1 Sofa - Black Leather 77"Lx 34"D x 32"H

C-2 Loveseat - Black Leather 54''L x 34''D x 32''H

C-3 Chair - Black Leather 32"Lx 34"D x 32"H

### NEWPORT ... TAN SUEDE







### LAREDO... BLACK LEATHER





E-1 Sofa - White 77''L x 34''D x 32''H

E-2 Chair - White 53"L x 34"D x 32"H

E-3 Bench - White 53"L x 27"D x 16"H

E-4 Sofa - Red 77''L x 34''D x 32''H

E-5 Chair - Red 53"L x 34"D x 32"H

E-6 Bench - Red 53"L x 27"D x 16"H











# 

\*Electric Required for following products

#### CHARGED...



Tall Bar Table - CHARGED

\*E-UL Under-Lighting Add-on Available on E-8C, E-14C, and E-15C

E-11 Juiced Sofa 72"L x 31"D x 32"H

E-12 Juiced Love Seat

55''L x 31''D x 32''H

E-13 Juiced Chair

33"Lx 31"Dx 32"H

E-8C White Rectangle Cocktail

47"Lx23"Dx16"H

E-10C White Cube End Table

: 11

E-11

WHITE I-1 Curved Sofa 71''L x 34''D x 30''H

I-2 Curved Bench 71''L x 34''D x 17''H

I-3 Round Ottoman 40°L x 40°D x 17°H

BLACK I-4 Curved Sofa 71''L x 34''D x 30''H

I-5 Curved Bench 71"L x 34"D x 17"H

I-6 Round Ottoman 40°'L x 40°'D x 17°'H



CONTEMPO ... WHITE/BLACK LEATHER













I-6







## MONTE CARLO...WHITE/BLACK LEATHER

**BLACK** H-1 Sectional Loveseat 50''L x 38''D x 29''H

H-2 Sectional Corner 40''L x