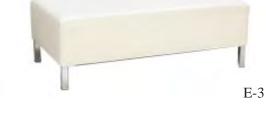

20''H







\*Also Available Charged (D-6C)

E-9



E-10 \* Also Available Charged (E-10C) F-7 Stage Chair - Black 27''Lx 23''Dx 35''H

F-8 Stage Chair - Burgundy 27''Lx 23''Dx 35''H

F-9 Stage Chair - White 27''L x 23''D x 35''H

F-1 Barcelona Chair - Red 31''Lx 35''Dx 33''H

F-2 Barcelona Ottoman - Red 24"Lx24"Dx17"H

F-3 Barcelona Chair - White 31"Lx35"Dx33"H

F-4 Barcelona Ottoman - White 24"Lx24"Dx17"H

F-5 Barcelona Chair - Black 31"Lx 35"Dx 33"H

F-6 Barcelona Ottoman - Black 24"Lx24"Dx17"H

> I-9 Glove Chair - White 30''Lx 30''D x 32''H

K-12 Stage Chair - Mocha 28"Lx26"Dx32"H

E-6 Bench - Red 53"L x 27"D x 16"H

E-3 Bench - White 53"L x 27"D x 16"H

J-19 Bench - Rustic Wood 59''Lx 16''Dx 17.5''H

A-4 Bench - Black Suede 61''L x 20''D x 17''H



#### CHAIRS & BENCHES...













A-4



- J-1 Dynamic Chair Black 23"Lx 24"D x 32"H
- J-2 Dynamic Chair Green 23''Lx24''Dx32''H
- J-3 Dynamic Chair Orange 23"Lx24"Dx32"H
- J-4 Dynamic Chair White 23"Lx 24"D x 32"H
- L-3 Maple/Chrome Chair 16"Lx 18"Dx 31"H
- L-9B Chair Black/Chrome 16'Lx18''Dx31''H
- L-9R Chair Red/Chrome 16"Lx18"Dx31"H
  - L-9W White / Chrome 16'Lx18'Dx31'H
  - K-5 Euro Chair Black 22"Lx23"Dx28"H
  - K-6 Jet Black Chair 16"Lx18"Dx31"H
- L-24 Anaheim Chair White 18"Lx20"Dx36"H
  - M-16 Gunmetal Chair 18"Lx21"Dx34"H
    - L-21 Chrome Chair 24"Lx18"Dx29"H
  - M-1 Chair Blue / Black 20"L x 20"D x 32"H
  - M-3 Chair-Red/Black 20"L x 20"D x 32"H







L-3







L-20

L-14

L-15

L-6 Barstool - Maple / Chrome 16'L x 18''D x 42''H

L-12W Barstool - White / Chrome 16'L x 18''D x 42''H

L-12B Barstool - Black