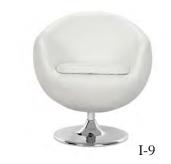

0''D x 20''H







\*Also Available Charged (D-6C)

E-9



E-10 \* Also Available Charged (E-10C) F-7 Stage Chair - Black 27''Lx 23''Dx 35''H

F-8 Stage Chair - Burgundy 27''Lx 23''Dx 35''H

F-9 Stage Chair - White 27''L x 23''D x 35''H

F-1 Barcelona Chair - Red 31''Lx 35''Dx 33''H

F-2 Barcelona Ottoman - Red 24"Lx24"Dx17"H

F-3 Barcelona Chair - White 31"Lx35"Dx33"H

F-4 Barcelona Ottoman - White 24"Lx24"Dx17"H

F-5 Barcelona Chair - Black 31"Lx 35"Dx 33"H

F-6 Barcelona Ottoman - Black 24"Lx24"Dx17"H

> I-9 Glove Chair - White 30''Lx 30''D x 32''H

K-12 Stage Chair - Mocha 28"Lx26"Dx32"H

E-6 Bench - Red 53"L x 27"D x 16"H

E-3 Bench - White 53"L x 27"D x 16"H

J-19 Bench - Rustic Wood 59''Lx 16''Dx 17.5''H

A-4 Bench - Black Suede 61''L x 20''D x 17''H



#### CHAIRS & BENCHES...













A-4



- J-1 Dynamic Chair Black 23"Lx 24"D x 32"H
- J-2 Dynamic Chair Green 23''Lx24''Dx32''H
- J-3 Dynamic Chair Orange 23"Lx24"Dx32"H
- J-4 Dynamic Chair White 23"Lx 24"D x 32"H
- L-3 Maple/Chrome Chair 16"Lx 18"Dx 31"H
- L-9B Chair Black/Chrome 16'Lx18''Dx31''H
- L-9R Chair Red/Chrome 16"Lx18"Dx31"H
  - L-9W White / Chrome 16'Lx18'Dx31'H
  - K-5 Euro Chair Black 22"Lx23"Dx28"H
  - K-6 Jet Black Chair 16"Lx18"Dx31"H
- L-24 Anaheim Chair White 18"Lx20"Dx36"H
  - M-16 Gunmetal Chair 18"Lx21"Dx34"H
    - L-21 Chrome Chair 24"Lx18"Dx29"H
  - M-1 Chair Blue / Black 20"L x 20"D x 32"H
  - M-3 Chair-Red/Black 20"L x 20"D x 32"H







L-3







L-20

L-14

L-15

L-6 Barstool - Maple / Chrome 16'L x 18''D x 42''H

L-12W Barstool - White / Chrome 16'L x 18''D x 42''H

L-12B Barstool -