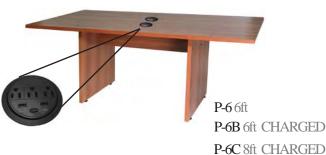

ahogany 8ft 96'L x 48''D x 29''H

P-5 Table - Mahogany 10ft 120''L x 48''D x 29''H

P-6 Table - Honey Oak 6ft 72''L x 36''D x 29''H

P-6B Table - Honey Oak 6ft 72''L x 36'D x 29''H (Includes Power Grommets)

P-6C Table - Honey Oak 8ft 96''L x 36''D x 29''H (Includes Power Grommets)

P-7 Table - Black Oval 6ft 72''L x 36''D x 29''H

P-8 Table - Black Oval 8ft 96'L x 48''D x 29''H

P-9 Table - Black Oval 10ft 120°L x 48°D x 29°H

P-10 Table - Grey Oval 6ft 72''L x 36'D x 29''H

P-11 Table - Grey Oval 8ft 96°L x 48°D x 29°H

P-13 Chrome Table - White Frosted Glass 53"L x 33"D x 29"H

P-14 Table - Honey Oak 42"Dia x 29"H P-14C (Includes Power Grommets)

P-15 Table - Mahogany 42" Dia x 29"H

P-18 Table - Rustic 8ft 96'' L x 36''D x 30'' H



P-14 P-14C CHARGED



#### CONFERENCE TABLES...

















#### CONFERENCE CHAIRS ...







Q-4







Q-7









0-8

- Q-1 Leather Executive Black 25"L x 28"D x 43"H
  - Q-3 Leather Izzo White 25''L x 28''D x 42''H

Q-4 Leather Izzo - Black 25"L x 28"D x 42"H

Q-5 Jr. Executive - Black 24"L x 25"D x 38"H

Q-6 Jr. Executive - Grey 24"L x 25"D x 38"H

Q-7 Sled Chair - Black 24"L x 24"D x 32"H

Q-8 Sled Chair - Grey 24"L x 24"D x 32"H

Q-9 Breuer Chair - Black/ Chrome 19''L x 23''D x 31''H

Q-10 Breuer Chair - Grey / Chrome 19"L x 23"D x 31"H

Q-11 Drafting Stool - Black 20"L x 23"D x 51"H Seat Height 23"-33"H Adj

Q-12 Drafting Stool - Grey 20°L x 23°D x 51°H Seat Height 23°-33°H Adj

Q-13 Secretarial Chair - Black 20"L x 23"D x 36"H Seat Height 16"-21"H Adj

Q-14 Secretarial Chair - Grey 20°L x 23°D x 36°H Seat Height 16°-21°H Adj