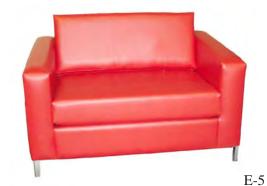

H

A-4 Bench - Black Suede 61''Lx 20''D x 17''H

A-7 Corner - Black Suede 33"L x 33"D x 28"H

A-8 Armless - Black Suede 31"Lx 33"Dx 28"H

A-9 Half Ottoman - Black Suede 72"Lx36"Dx18"H



### UPTOWN... BLACK SUEDE















### B-1 Sofa - Tan Suede 79''L x 34''D x 32''H

B-2 Loveseat - Tan Suede 54"Lx 34"D x 32"H

B-3 Chair - Tan Suede 32"Lx 34"D x 32"H

C-1 Sofa - Black Leather 77"Lx 34"D x 32"H

C-2 Loveseat - Black Leather 54''L x 34''D x 32''H

C-3 Chair - Black Leather 32"Lx 34"D x 32"H

### NEWPORT ... TAN SUEDE







### LAREDO... BLACK LEATHER





E-1 Sofa - White 77''L x 34''D x 32''H

E-2 Chair - White 53"L x 34"D x 32"H

E-3 Bench - White 53"L x 27"D x 16"H

E-4 Sofa - Red 77''L x 34''D x 32''H

E-5 Chair - Red 53"L x 34"D x 32"H

E-6 Bench - Red 53"L x 27"D x 16"H











# 

\*Electric Required for following products

#### CHARGED...



Tall Bar Table - CHARGED

\*E-UL Under-Lighting Add-on Available on E-8C, E-14C, and E-15C

E-11 Juiced Sofa 72"L x 31"D x 32"H

E-12 Juiced Love Seat

55''L x 31''D x 32''H

E-13 Juiced Chair

33"Lx 31"Dx 32"H

E-8C White Rectangle Cocktail

47"Lx23"Dx16"H

E-10C White Cube End Table

: 11

E-11

WHITE I-1 Curved Sofa 71''L x 34''D x 30''H

I-2 Curved Bench 71''L x 34''D x 17''H

I-3 Round Ottoman 40°L x 40°D x 17°H

BLACK I-4 Curved Sofa 71''L x 34''D x 30''H

I-5 Curved Bench 71"L x 34"D x 17"H

I-6 Round Ottoman 40°'L x 40°'D x 17°'H



CONTEMPO ... WHITE/BLACK LEATHER













I-6







## MONTE CARLO...WHITE/BLACK LEATHER

**BLACK** H-1 Sectional Loveseat 50''L x 38''D x 29''H

H-2 Sectional Corner 40''L x 40