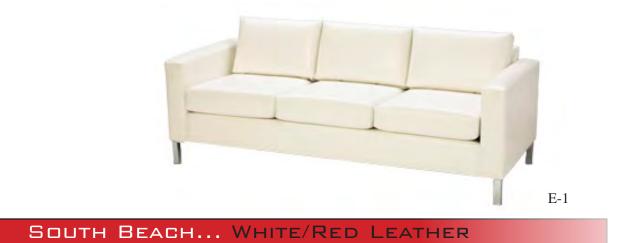

x 32''H

A-4 Bench - Black Suede 61''Lx 20''D x 17''H

A-7 Corner - Black Suede 33"L x 33"D x 28"H

A-8 Armless - Black Suede 31"Lx 33"Dx 28"H

A-9 Half Ottoman - Black Suede 72"Lx36"Dx18"H



### UPTOWN... BLACK SUEDE















### B-1 Sofa - Tan Suede 79''L x 34''D x 32''H

B-2 Loveseat - Tan Suede 54"Lx 34"D x 32"H

B-3 Chair - Tan Suede 32"Lx 34"D x 32"H

C-1 Sofa - Black Leather 77"Lx 34"D x 32"H

C-2 Loveseat - Black Leather 54''L x 34''D x 32''H

C-3 Chair - Black Leather 32"Lx 34"D x 32"H

### NEWPORT ... TAN SUEDE







### LAREDO... BLACK LEATHER





E-1 Sofa - White 77''L x 34''D x 32''H

E-2 Chair - White 53"L x 34"D x 32"H

E-3 Bench - White 53"L x 27"D x 16"H

E-4 Sofa - Red 77''L x 34''D x 32''H

E-5 Chair - Red 53"L x 34"D x 32"H

E-6 Bench - Red 53"L x 27"D x 16"H











# 

\*Electric Required for following products

#### CHARGED...



Tall Bar Table - CHARGED

\*E-UL Under-Lighting Add-on Available on E-8C, E-14C, and E-15C

E-11 Juiced Sofa 72"L x 31"D x 32"H

E-12 Juiced Love Seat

55''L x 31''D x 32''H

E-13 Juiced Chair

33"Lx 31"Dx 32"H

E-8C White Rectangle Cocktail

47"Lx23"Dx16"H

E-10C White Cube End Table

: 11

E-11

WHITE I-1 Curved Sofa 71''L x 34''D x 30''H

I-2 Curved Bench 71''L x 34''D x 17''H

I-3 Round Ottoman 40°L x 40°D x 17°H

BLACK I-4 Curved Sofa 71''L x 34''D x 30''H

I-5 Curved Bench 71"L x 34"D x 17"H

I-6 Round Ottoman 40°'L x 40°'D x 17°'H



CONTEMPO ... WHITE/BLACK LEATHER













I-6







## MONTE CARLO...WHITE/BLACK LEATHER

**BLACK** H-1 Sectional Loveseat 50''L x 38''D x 29''H

H-2 Sectional Corner 40''