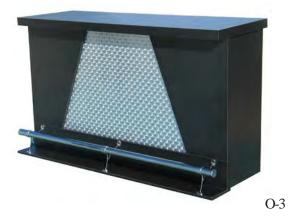

- Grey 18"Lx18"Dx42"Ĥ

N-15 Pedestal - White 18"Lx18"Dx36"H

N-16 Pedestal - White 18"Lx18"Dx42"H

N-11 Pedestal - Black 24"Lx24"Dx42"H

N-12 Pedestal - Grey 24"Lx24"Dx42"H

N-13 Locking Pedestal - Black 24"Lx 24"Dx 42"H

N-14 Locking Pedestal - White 24"Lx 24"Dx 42"H





## DISPLAY PEDESTALS & KIOSKS...









N-9













\*Electric Required for Lighting Options

## BARS & RECEPTION COUNTERS...





O-1 Martini Bar 50''L x 50''D x 47''H

O-2 Martini Bar with Colored Lighting. 50°Lx 50°D x 47"H

O-3 Cosmopolitan Bar 72''L x 27''D x 42''H

O-4 Cosmopolitan Bar with Lighting Option 72"L x 27"D x 42"H

> O-5 Reception Counter - Black 48''Lx16''Dx42''H

O-6 Contour Counter with Literature Holder - Black 45"Lx21"Dx41"H

O-7 Contour Counter with Literature Holder - Grey 45"Lx21"Dx41"H









P-16 Table - White 79''L x 36''D x 30''H

P-1 Table - Maple 6ft 72''L x 36''D x 29''H

P-2 Table - Maple 8ft 96'L x 48''D x 29''H

P-3 Table - Mahogany 6ft 72''L x 36''D x 29''H

P-4 Table - Mahogany 8ft 96'L x 48''D x 29''H

P-5 Table - Mahogany 10ft 120''L x 48''D x 29''H

P-6 Table - Honey Oak 6ft 72''L x 36''D x 29''H

P-6B Table - Honey Oak 6ft 72''L x 36'D x 29''H (Includes Power Grommets)

P-6C Table - Honey Oak 8ft 96''L x 36''D x 29''H (Includes Power Grommets)

P-7 Table - Black Oval 6ft 72''L x 36''D x 29''H

P-8 Table - Black Oval 8ft 96'L x 48''D x 29''H

P-9 Table - Black Oval 10ft 120°L x 48°D x 29°H

P-10 Table - Grey Oval 6ft 72''L x 36'D x 29''H

P-11 Table - Grey Oval 8ft 96°L x 48°D x 29°H

P-13 Chrome Table - White Frosted Glass 53"L x 33"D x 29"H

P-14 Table -