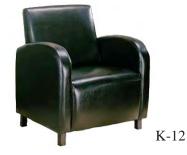

'D x 20''H







\*Also Available Charged (D-6C)

E-9



E-10 \* Also Available Charged (E-10C) F-7 Stage Chair - Black 27''Lx 23''Dx 35''H

F-8 Stage Chair - Burgundy 27''Lx 23''Dx 35''H

F-9 Stage Chair - White 27''L x 23''D x 35''H

F-1 Barcelona Chair - Red 31''Lx 35''Dx 33''H

F-2 Barcelona Ottoman - Red 24"Lx24"Dx17"H

F-3 Barcelona Chair - White 31"Lx35"Dx33"H

F-4 Barcelona Ottoman - White 24"Lx24"Dx17"H

F-5 Barcelona Chair - Black 31"Lx 35"Dx 33"H

F-6 Barcelona Ottoman - Black 24"Lx24"Dx17"H

> I-9 Glove Chair - White 30''Lx 30''D x 32''H

K-12 Stage Chair - Mocha 28"Lx26"Dx32"H

E-6 Bench - Red 53"L x 27"D x 16"H

E-3 Bench - White 53"L x 27"D x 16"H

J-19 Bench - Rustic Wood 59''Lx 16''Dx 17.5''H

A-4 Bench - Black Suede 61''L x 20''D x 17''H



#### CHAIRS & BENCHES...













A-4



- J-1 Dynamic Chair Black 23"Lx 24"D x 32"H
- J-2 Dynamic Chair Green 23''Lx24''Dx32''H
- J-3 Dynamic Chair Orange 23"Lx24"Dx32"H
- J-4 Dynamic Chair White 23"Lx 24"D x 32"H
- L-3 Maple/Chrome Chair 16"Lx 18"Dx 31"H
- L-9B Chair Black/Chrome 16'Lx18''Dx31''H
- L-9R Chair Red/Chrome 16"Lx18"Dx31"H
  - L-9W White / Chrome 16'Lx18'Dx31'H
  - K-5 Euro Chair Black 22"Lx23"Dx28"H
  - K-6 Jet Black Chair 16"Lx18"Dx31"H
- L-24 Anaheim Chair White 18"Lx20"Dx36"H
  - M-16 Gunmetal Chair 18"Lx21"Dx34"H
    - L-21 Chrome Chair 24"Lx18"Dx29"H
  - M-1 Chair Blue / Black 20"L x 20"D x 32"H
  - M-3 Chair-Red/Black 20"L x 20"D x 32"H







L-3







L-20

L-14

L-15

L-6 Barstool - Maple / Chrome 16'L x 18''D x 42''H

L-12W Barstool - White / Chrome 16'L x 18''D x 42''H

L-12B Barstool - B