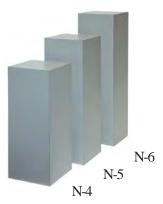

|
|-----|---|--------------------------|
| H   |   |                          |
| / / | 1 | <b>N</b> <sub>M-15</sub> |





M-11







N-1 Pedestal - Black 12"Lx12"Dx30"H

N-2 Pedestal - Black 12"Lx12"Dx36"H

N-3 Pedestal - Black 12"Lx12"Dx42"H

N-4 Pedestal - Grey 12"Lx12"Dx30"Ĥ

N-5 Pedestal - Grey 12"Lx12"Dx36"Ĥ

N-6 Pedestal - Grey 12"Lx12"Dx42"H

N-7 Pedestal - Black 18"Lx18"Dx36"H

N-8 Pedestal - Black 18"Lx18"Dx42"H

N-9 Pedestal - Grey 18"Lx18"Dx36"H

N-10 Pedestal - Grey 18"Lx18"Dx42"Ĥ

N-15 Pedestal - White 18"Lx18"Dx36"H

N-16 Pedestal - White 18"Lx18"Dx42"H

N-11 Pedestal - Black 24"Lx24"Dx42"H

N-12 Pedestal - Grey 24"Lx24"Dx42"H

N-13 Locking Pedestal - Black 24"Lx 24"Dx 42"H

N-14 Locking Pedestal - White 24"Lx 24"Dx 42"H





## DISPLAY PEDESTALS & KIOSKS...









N-9













\*Electric Required for Lighting Options

## BARS & RECEPTION COUNTERS...





O-1 Martini Bar 50''L x 50''D x 47''H

O-2 Martini Bar with Colored Lighting. 50°Lx 50°D x 47"H

O-3 Cosmopolitan Bar 72''L x 27''D x 42''H

O-4 Cosmopolitan Bar with Lighting Option 72"L x 27"D x 42"H

> O-5 Reception Counter - Black 48''Lx16''Dx42''H

O-6 Contour Counter with Literature Holder - Black 45"Lx21"Dx41"H

O-7 Contour Counter with Literature Holder - Grey 45"Lx21"Dx41"H









P-16 Table - White 79''L x 36''D x 30''H

P-1 Table - Maple 6ft 72''L x 36''D x 29''H

P-2 Table - Maple 8ft 96'L x 48''D x 29''H

P-3 Table - Mahogany 6ft 72''L x 36''D x 29''H

P-4 Table - Mahogany 8ft 96'L x 48''D x 29''H

P-5 Table - Mahogany 10ft 120''L x 48''D x 29''H

P-6 Table - Honey Oak 6ft 7