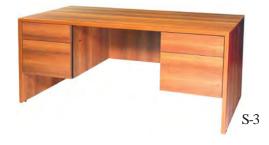

helves) 30"L x 14"D x 67"H

R-3 Bookcase - Grey 36'Lx12''Dx48''Ĥ

R-4 Bookcase - Black 36'Lx12"Dx48"H

R-5 Bookcase - Grey 36'L x 12''D x 72''H

R-6 Bookcase - Black 36'Lx12''Dx72''H

R-7 Filing Cabinet - Grey (2 drawer) 15"Lx25"Dx29"H

R-8 Filing Cabinet - Black (2 drawer) 15"Lx25"Dx29"H

R-9 Filing Cabinet - Black (4 drawer) 15"Lx 25"Dx 52"H

R-10 Storage Cabinet - Grey 36'Lx 18''D x 42''H

R-11 Storage Cabinet - Black 36'Lx18''Dx42''H

R-12 Storage Cabinet - Black 36'Lx18''Dx72''H







S-1 Desk - Natural / Black 60''L x 30''D x 29''H

S-2 Credenza - Natural / Black 60°L x 20°D x 29°H

> S-3 Desk - Honey Oak 60°L x 30°D x 29°H

S-4 Credenza - Honey Oak 60''L x 20''D x 29''H

S-5 Desk - Mahogany 60''L x 30''D x 29''H

S-6 Credenza - Mahogany 60°L x 20°D x 29°H



# OFFICE... DESKS















G-5 Twisted Cube - Glow 22''L x 22''D x 17''H

G-6 LED Fluted Bar Table Glow 26'L x 26'D x 43''H

G-7 LED Pedestal - Glow 15.5°L x 15.5°D x 40°H

G-9 LED Curve Bar - Glow 64''L x 23''D x 42''H

G-10 Straight Bar - Glow 48"L x 19"D x 42"H

LED Items come Fully Charged with remote control to adjust color options



G-4



G-5







# **ACCENT** Tradeshow & Event Furnishings

|            | 3438                                            | Maggie         | e Blvd.      | . * Orlando FL 32811 * F             | hone 4         | 407.648      | 3.7474 * Email: info@Ge    | etAcce         | nt.com       |                                               | v017.2 425     |
|------------|-------------------------------------------------|----------------|--------------|-----------------------