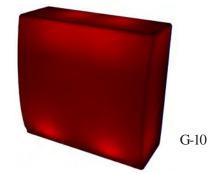

x 52"H

R-10 Storage Cabinet - Grey 36'Lx 18''D x 42''H

R-11 Storage Cabinet - Black 36'Lx18''Dx42''H

R-12 Storage Cabinet - Black 36'Lx18''Dx72''H







S-1 Desk - Natural / Black 60''L x 30''D x 29''H

S-2 Credenza - Natural / Black 60°L x 20°D x 29°H

> S-3 Desk - Honey Oak 60°L x 30°D x 29°H

S-4 Credenza - Honey Oak 60''L x 20''D x 29''H

S-5 Desk - Mahogany 60''L x 30''D x 29''H

S-6 Credenza - Mahogany 60°L x 20°D x 29°H



# OFFICE... DESKS















G-5 Twisted Cube - Glow 22''L x 22''D x 17''H

G-6 LED Fluted Bar Table Glow 26'L x 26'D x 43''H

G-7 LED Pedestal - Glow 15.5°L x 15.5°D x 40°H

G-9 LED Curve Bar - Glow 64''L x 23''D x 42''H

G-10 Straight Bar - Glow 48"L x 19"D x 42"H

LED Items come Fully Charged with remote control to adjust color options



G-4



G-5







# **ACCENT** Tradeshow & Event Furnishings

|            | 3438                                            | Maggie         | e Blvd.      | . * Orlando FL 32811 * F             | hone 4         | 407.648      | 3.7474 * Email: info@Ge    | etAcce         | nt.com       |                                               | v017.2 425     |
|------------|-------------------------------------------------|----------------|--------------|--------------------------------------|----------------|--------------|----------------------------|----------------|--------------|-----------------------------------------------|----------------|
| A-1        | Black Suede Sofa                                | \$425          | H-1          | Black Sectional Loveseat             | \$448          | L-12B