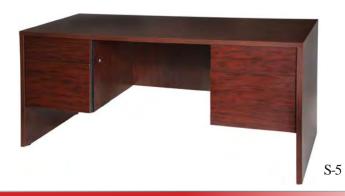

Etagere - Chrome (Glass Shelves) 30"L x 14"D x 67"H

R-3 Bookcase - Grey 36'Lx12''Dx48''Ĥ

R-4 Bookcase - Black 36'Lx12"Dx48"H

R-5 Bookcase - Grey 36'L x 12''D x 72''H

R-6 Bookcase - Black 36'Lx12''Dx72''H

R-7 Filing Cabinet - Grey (2 drawer) 15"Lx25"Dx29"H

R-8 Filing Cabinet - Black (2 drawer) 15"Lx25"Dx29"H

R-9 Filing Cabinet - Black (4 drawer) 15"Lx 25"Dx 52"H

R-10 Storage Cabinet - Grey 36'Lx 18''D x 42''H

R-11 Storage Cabinet - Black 36'Lx18''Dx42''H

R-12 Storage Cabinet - Black 36'Lx18''Dx72''H







S-1 Desk - Natural / Black 60''L x 30''D x 29''H

S-2 Credenza - Natural / Black 60°L x 20°D x 29°H

> S-3 Desk - Honey Oak 60°L x 30°D x 29°H

S-4 Credenza - Honey Oak 60''L x 20''D x 29''H

S-5 Desk - Mahogany 60''L x 30''D x 29''H

S-6 Credenza - Mahogany 60°L x 20°D x 29°H



# OFFICE... DESKS















G-5 Twisted Cube - Glow 22''L x 22''D x 17''H

G-6 LED Fluted Bar Table Glow 26'L x 26'D x 43''H

G-7 LED Pedestal - Glow 15.5°L x 15.5°D x 40°H

G-9 LED Curve Bar - Glow 64''L x 23''D x 42''H

G-10 Straight Bar - Glow 48"L x 19"D x 42"H

LED Items come Fully Charged with remote control to adjust color options



G-4



G-5







# **ACCENT** Tradeshow & Event Furnishings

|            | 3438                                            | Maggie         | e Blvd.      | . * Orlando FL 32811 * F             | hone 4         | 407.648      | 3.7474 * Email: info@Ge    | etAcce         | nt.com       |                                               | v017.2 425     |
|------------|-------------------------------------------------|----------------|-------------