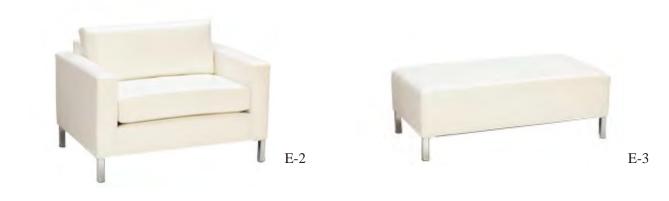

32''H

A-4 Bench - Black Suede 61''Lx 20''D x 17''H

A-7 Corner - Black Suede 33"L x 33"D x 28"H

A-8 Armless - Black Suede 31"Lx 33"Dx 28"H

A-9 Half Ottoman - Black Suede 72"Lx36"Dx18"H



### UPTOWN... BLACK SUEDE















### B-1 Sofa - Tan Suede 79''L x 34''D x 32''H

B-2 Loveseat - Tan Suede 54"Lx 34"D x 32"H

B-3 Chair - Tan Suede 32"Lx 34"D x 32"H

C-1 Sofa - Black Leather 77"Lx 34"D x 32"H

C-2 Loveseat - Black Leather 54''L x 34''D x 32''H

C-3 Chair - Black Leather 32"Lx 34"D x 32"H

### NEWPORT ... TAN SUEDE







### LAREDO... BLACK LEATHER





E-1 Sofa - White 77''L x 34''D x 32''H

E-2 Chair - White 53"L x 34"D x 32"H

E-3 Bench - White 53"L x 27"D x 16"H

E-4 Sofa - Red 77''L x 34''D x 32''H

E-5 Chair - Red 53"L x 34"D x 32"H

E-6 Bench - Red 53"L x 27"D x 16"H











# 

\*Electric Required for following products

#### CHARGED...



Tall Bar Table - CHARGED

\*E-UL Under-Lighting Add-on Available on E-8C, E-14C, and E-15C

E-11 Juiced Sofa 72"L x 31"D x 32"H

E-12 Juiced Love Seat

55''L x 31''D x 32''H

E-13 Juiced Chair

33"Lx 31"Dx 32"H

E-8C White Rectangle Cocktail

47"Lx23"Dx16"H

E-10C White Cube End Table

: 11

E-11

WHITE I-1 Curved Sofa 71''L x 34''D x 30''H

I-2 Curved Bench 71''L x 34''D x 17''H

I-3 Round Ottoman 40°L x 40°D x 17°H

BLACK I-4 Curved Sofa 71''L x 34''D x 30''H

I-5 Curved Bench 71"L x 34"D x 17"H

I-6 Round Ottoman 40°'L x 40°'D x 17°'H



CONTEMPO ... WHITE/BLACK LEATHER













I-6







## MONTE CARLO...WHITE/BLACK LEATHER

**BLACK** H-1 Sectional Loveseat 50''L x 38''D x 29''H

H-2 Sectional Corner 40''L