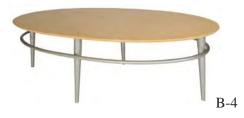

ACK I-4 Curved Sofa 71''L x 34''D x 30''H

I-5 Curved Bench 71"L x 34"D x 17"H

I-6 Round Ottoman 40°'L x 40°'D x 17°'H



CONTEMPO ... WHITE/BLACK LEATHER













I-6







## MONTE CARLO...WHITE/BLACK LEATHER

**BLACK** H-1 Sectional Loveseat 50''L x 38''D x 29''H

H-2 Sectional Corner 40''L x 40''D x 29''H

<u>WHITE</u> H-3 Sectional Loveseat 50°L x 38"D x 29"H

H-4 Sectional Corner 40°L x 40°D x 29°H















7

G-1 Sofa - Red 78"Lx 41"D x 30"H

G-2 Chair - Red 40''L x 36''D x 30''H

G-3 Bench - Red 61"Lx 21"Dx 17"H

I -10 Da Vinci Folding Sofa - White 74"L x 35"D x 36"H Flat (74"L x 48"D x 18"H)

H-5 Modern Sofa - White 72''Lx 31''Dx 26'H

H-6 Modern Chair -White 35"Lx 32"D x 27"H



#### MELROSE... RED SUEDE



# MODERN... WHITE & CHROME





#### OCCASIONAL TABLES...









I-7 Cocktail - Chrome / Glass 45"L x 32" D x 18"H

I-8 End - Chrome/Glass 25"Dia x 21"H

A-10 Cocktail - Black/Glass 48°L x 24°D x 17°H

A-11 End - Black/Glass 21"L x 21"D x 21"H

B-4 Cocktail - Natural 48''L x 24''D x 17''H

I-8

B-5 End - Natural 24''Dia x 21''H

D-4 Cocktail - Black Square 30°L x 30°D x 16°H

D-5 Cocktail - Black Cylinder 30''Dia x 15''H

> D-6 End - Black Cube 24"L x 24"D x 20"H

E-7 Cocktail - White Square 31''L x 31''D x 15''H

E-8 Cocktail - White Rectangle 47"Lx 23"D x 16"H

E-9 End - White Square 20'L x 20'D x 19'H

E-10 End - White Cube 20''L x 20''D x 20''H







\*Also Available Charged (D-6C)

E-9



E-10 \* Also Available Charged (E-10C) F-7 Stage Chair - Black 27''Lx 23''Dx 35''H

F-8 Stage Chair - Burgundy 27''Lx 23''Dx 35''H

F-9 Stage Chair - White