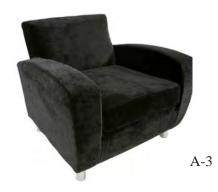

| PO#       | Phone: |   |          |
| Email Address: Fax:                      |           |        |   |          |
| Credit Card: American Express / Visa / M | asterCard | CID    | E | Exp date |
|                                          |           |        |   |          |
| Name on Credit Card:                     |           |        |   |          |
| Authorized Signature:                    |           |        |   |          |



A-1 Sofa - Black Suede 83"L x 32"D x 32"H

A-2 Loveseat - Black Suede 59"L x 32"D x 32"H

A-3 Chair - Black Suede 39''L x 32''D x 32''H

A-4 Bench - Black Suede 61''Lx 20''D x 17''H

A-7 Corner - Black Suede 33"L x 33"D x 28"H

A-8 Armless - Black Suede 31"Lx 33"Dx 28"H

A-9 Half Ottoman - Black Suede 72"Lx36"Dx18"H



### UPTOWN... BLACK SUEDE















### B-1 Sofa - Tan Suede 79''L x 34''D x 32''H

B-2 Loveseat - Tan Suede 54"Lx 34"D x 32"H

B-3 Chair - Tan Suede 32"Lx 34"D x 32"H

C-1 Sofa - Black Leather 77"Lx 34"D x 32"H

C-2 Loveseat - Black Leather 54''L x 34''D x 32''H

C-3 Chair - Black Leather 32"Lx 34"D x 32"H

### NEWPORT ... TAN SUEDE







### LAREDO... BLACK LEATHER





E-1 Sofa - White 77''L x 34''D x 32''H

E-2 Chair - White 53"L x 34"D x 32"H

E-3 Bench - White 53"L x 27"D x 16"H

E-4 Sofa - Red 77''L x 34''D x 32''H

E-5 Chair - Red 53"L x 34"D x 32"H

E-6 Bench - Red 53"L x 27"D x 16"H











# 

\*Electric Required for following products

#### CHARGED...



Tall Bar Table - CHARGED

\*E-UL Under-Lighting Add-on Available on E-8C, E-14C, and E-15C

E-11 Juiced Sofa 72"L x 31"D x 32"H

E-12 Juiced Love