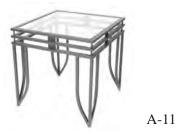

K I-4 Curved Sofa 71''L x 34''D x 30''H

I-5 Curved Bench 71"L x 34"D x 17"H

I-6 Round Ottoman 40°'L x 40°'D x 17°'H



CONTEMPO ... WHITE/BLACK LEATHER













I-6







## MONTE CARLO...WHITE/BLACK LEATHER

**BLACK** H-1 Sectional Loveseat 50''L x 38''D x 29''H

H-2 Sectional Corner 40''L x 40''D x 29''H

<u>WHITE</u> H-3 Sectional Loveseat 50°L x 38"D x 29"H

H-4 Sectional Corner 40°L x 40°D x 29°H















7

G-1 Sofa - Red 78"Lx 41"D x 30"H

G-2 Chair - Red 40''L x 36''D x 30''H

G-3 Bench - Red 61"Lx 21"Dx 17"H

I -10 Da Vinci Folding Sofa - White 74"L x 35"D x 36"H Flat (74"L x 48"D x 18"H)

H-5 Modern Sofa - White 72''Lx 31''Dx 26'H

H-6 Modern Chair -White 35"Lx 32"D x 27"H



#### MELROSE... RED SUEDE



# MODERN... WHITE & CHROME





#### OCCASIONAL TABLES...









I-7 Cocktail - Chrome / Glass 45"L x 32" D x 18"H

I-8 End - Chrome/Glass 25"Dia x 21"H

A-10 Cocktail - Black/Glass 48°L x 24°D x 17°H

A-11 End - Black/Glass 21"L x 21"D x 21"H

B-4 Cocktail - Natural 48''L x 24''D x 17''H

I-8

B-5 End - Natural 24''Dia x 21''H

D-4 Cocktail - Black Square 30°L x 30°D x 16°H

D-5 Cocktail - Black Cylinder 30''Dia x 15''H

> D-6 End - Black Cube 24"L x 24"D x 20"H

E-7 Cocktail - White Square 31''L x 31''D x 15''H

E-8 Cocktail - White Rectangle 47"Lx 23"D x 16"H

E-9 End - White Square 20'L x 20'D x 19'H

E-10 End - White Cube 20''L x 20''D x 20''H







\*Also Available Charged (D-6C)

E-9



E-10 \* Also Available Charged (E-10C) F-7 Stage Chair - Black 27''Lx 23''Dx 35''H

F-8 Stage Chair - Burgundy 27''Lx 23''Dx 35''H

F-9 Stage Chair - White 2