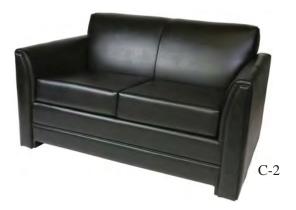

|   |          |
| Authorized Signature:                    |           |        |   |          |



A-1 Sofa - Black Suede 83"L x 32"D x 32"H

A-2 Loveseat - Black Suede 59"L x 32"D x 32"H

A-3 Chair - Black Suede 39''L x 32''D x 32''H

A-4 Bench - Black Suede 61''Lx 20''D x 17''H

A-7 Corner - Black Suede 33"L x 33"D x 28"H

A-8 Armless - Black Suede 31"Lx 33"Dx 28"H

A-9 Half Ottoman - Black Suede 72"Lx36"Dx18"H



### UPTOWN... BLACK SUEDE















### B-1 Sofa - Tan Suede 79''L x 34''D x 32''H

B-2 Loveseat - Tan Suede 54"Lx 34"D x 32"H

B-3 Chair - Tan Suede 32"Lx 34"D x 32"H

C-1 Sofa - Black Leather 77"Lx 34"D x 32"H

C-2 Loveseat - Black Leather 54''L x 34''D x 32''H

C-3 Chair - Black Leather 32"Lx 34"D x 32"H

### NEWPORT ... TAN SUEDE







### LAREDO... BLACK LEATHER





E-1 Sofa - White 77''L x 34''D x 32''H

E-2 Chair - White 53"L x 34"D x 32"H

E-3 Bench - White 53"L x 27"D x 16"H

E-4 Sofa - Red 77''L x 34''D x 32''H

E-5 Chair - Red 53"L x 34"D x 32"H

E-6 Bench - Red 53"L x 27"D x 16"H











# 

\*Electric Required for following products

#### CHARGED...



Tall Bar Table - CHARGED

\*E-UL Under-Lighting Add-on Available on E-8C, E-14C, and E-15C

E-11 Juiced Sofa 72"L x 31"D x 32"H

E-12 Juiced Love Seat

55''L x 31''D x 32''H

E-13 Juiced Chair

33"Lx 31"Dx 32"H

E-8C White Rectangle Cocktail

47"Lx23"Dx16"H

E-10C White Cube End Table

: 11

E-11

WHITE I-1 Curved Sofa 71''L x 34''D x 30''H

I-2 Curved Bench 71''L x 34''D x 17''H

I-3 Round Ottoman 40°L x 40°D x 17°H

BLACK I-4 Curved Sofa 71''L x 34''D x 30''H

I-5 Curved Bench 71"L x 34