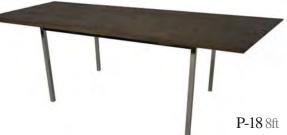

t 96'L x 48''D x 29''H

P-5 Table - Mahogany 10ft 120''L x 48''D x 29''H

P-6 Table - Honey Oak 6ft 72''L x 36''D x 29''H

P-6B Table - Honey Oak 6ft 72''L x 36'D x 29''H (Includes Power Grommets)

P-6C Table - Honey Oak 8ft 96''L x 36''D x 29''H (Includes Power Grommets)

P-7 Table - Black Oval 6ft 72''L x 36''D x 29''H

P-8 Table - Black Oval 8ft 96'L x 48''D x 29''H

P-9 Table - Black Oval 10ft 120°L x 48°D x 29°H

P-10 Table - Grey Oval 6ft 72''L x 36'D x 29''H

P-11 Table - Grey Oval 8ft 96°L x 48°D x 29°H

P-13 Chrome Table - White Frosted Glass 53"L x 33"D x 29"H

P-14 Table - Honey Oak 42"Dia x 29"H P-14C (Includes Power Grommets)

P-15 Table - Mahogany 42" Dia x 29"H

P-18 Table - Rustic 8ft 96'' L x 36''D x 30'' H



P-14 P-14C CHARGED



#### CONFERENCE TABLES...

















#### CONFERENCE CHAIRS ...







Q-4







Q-7









0-8

- Q-1 Leather Executive Black 25"L x 28"D x 43"H
  - Q-3 Leather Izzo White 25''L x 28''D x 42''H

Q-4 Leather Izzo - Black 25"L x 28"D x 42"H

Q-5 Jr. Executive - Black 24"L x 25"D x 38"H

Q-6 Jr. Executive - Grey 24"L x 25"D x 38"H

Q-7 Sled Chair - Black 24"L x 24"D x 32"H

Q-8 Sled Chair - Grey 24"L x 24"D x 32"H

Q-9 Breuer Chair - Black/ Chrome 19''L x 23''D x 31''H

Q-10 Breuer Chair - Grey / Chrome 19"L x 23"D x 31"H

Q-11 Drafting Stool - Black 20"L x 23"D x 51"H Seat Height 23"-33"H Adj

Q-12 Drafting Stool - Grey 20°L x 23°D x 51°H Seat Height 23°-33°H Adj

Q-13 Secretarial Chair - Black 20"L x 23"D x 36"H Seat Height 16"-21"H Adj

Q-14 Secretarial Chair - Grey 20°L x 23°D x 36°H Seat Height 16°-21°H Adj









R