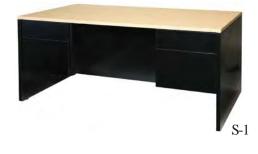

ss Shelves) 30"L x 14"D x 67"H

R-3 Bookcase - Grey 36'Lx12''Dx48''Ĥ

R-4 Bookcase - Black 36'Lx12"Dx48"H

R-5 Bookcase - Grey 36'L x 12''D x 72''H

R-6 Bookcase - Black 36'Lx12''Dx72''H

R-7 Filing Cabinet - Grey (2 drawer) 15"Lx25"Dx29"H

R-8 Filing Cabinet - Black (2 drawer) 15"Lx25"Dx29"H

R-9 Filing Cabinet - Black (4 drawer) 15"Lx 25"Dx 52"H

R-10 Storage Cabinet - Grey 36'Lx 18''D x 42''H

R-11 Storage Cabinet - Black 36'Lx18''Dx42''H

R-12 Storage Cabinet - Black 36'Lx18''Dx72''H







S-1 Desk - Natural / Black 60''L x 30''D x 29''H

S-2 Credenza - Natural / Black 60°L x 20°D x 29°H

> S-3 Desk - Honey Oak 60°L x 30°D x 29°H

S-4 Credenza - Honey Oak 60''L x 20''D x 29''H

S-5 Desk - Mahogany 60''L x 30''D x 29''H

S-6 Credenza - Mahogany 60°L x 20°D x 29°H



# OFFICE... DESKS















G-5 Twisted Cube - Glow 22''L x 22''D x 17''H

G-6 LED Fluted Bar Table Glow 26'L x 26'D x 43''H

G-7 LED Pedestal - Glow 15.5°L x 15.5°D x 40°H

G-9 LED Curve Bar - Glow 64''L x 23''D x 42''H

G-10 Straight Bar - Glow 48"L x 19"D x 42"H

LED Items come Fully Charged with remote control to adjust color options



G-4



G-5







# **ACCENT** Tradeshow & Event Furnishings

|            | 3438                                            | Maggie         | e Blvd.      | . * Orlando FL 32811 * F             | hone 4         | 407.648      | 3.7474 * Email: info@Ge    | etAcce         | nt.com       |                                               | v017.2 425     |
|------------|-------------------------------------------------|----------------|--------------|-------------------