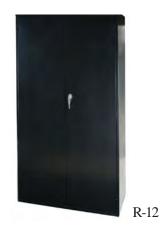

°L x 23°D x 51°H Seat Height 23°-33°H Adj

Q-13 Secretarial Chair - Black 20"L x 23"D x 36"H Seat Height 16"-21"H Adj

Q-14 Secretarial Chair - Grey 20°L x 23°D x 36°H Seat Height 16°-21°H Adj









R-4



R-6

R-5





R-1 Etagere - Black (Glass Shelves) 30'Lx 14"Dx 67"H

R-2 Etagere - Chrome (Glass Shelves) 30"L x 14"D x 67"H

R-3 Bookcase - Grey 36'Lx12''Dx48''Ĥ

R-4 Bookcase - Black 36'Lx12"Dx48"H

R-5 Bookcase - Grey 36'L x 12''D x 72''H

R-6 Bookcase - Black 36'Lx12''Dx72''H

R-7 Filing Cabinet - Grey (2 drawer) 15"Lx25"Dx29"H

R-8 Filing Cabinet - Black (2 drawer) 15"Lx25"Dx29"H

R-9 Filing Cabinet - Black (4 drawer) 15"Lx 25"Dx 52"H

R-10 Storage Cabinet - Grey 36'Lx 18''D x 42''H

R-11 Storage Cabinet - Black 36'Lx18''Dx42''H

R-12 Storage Cabinet - Black 36'Lx18''Dx72''H







S-1 Desk - Natural / Black 60''L x 30''D x 29''H

S-2 Credenza - Natural / Black 60°L x 20°D x 29°H

> S-3 Desk - Honey Oak 60°L x 30°D x 29°H

S-4 Credenza - Honey Oak 60''L x 20''D x 29''H

S-5 Desk - Mahogany 60''L x 30''D x 29''H

S-6 Credenza - Mahogany 60°L x 20°D x 29°H



# OFFICE... DESKS















G-5 Twisted Cube - Glow 22''L x 22''D x 17''H

G-6 LED Fluted Bar Table Glow 26'L x 26'D x 43''H

G-7 LED Pedestal - Glow 15.5°L x 15.5°D x 40°H

G-9 LED Curve Bar - Glow 64''L x 23''D x 42''H

G-10 Straight Bar - Glow 48"L x 19"D x 42"H

LED Items come Fully Charged with remote control to adjust color options



G-4



G-5







# **ACCENT** Tradeshow & Event Furnishings

|            | 3438                                            | Maggie         | e Blvd.      | . * Orland