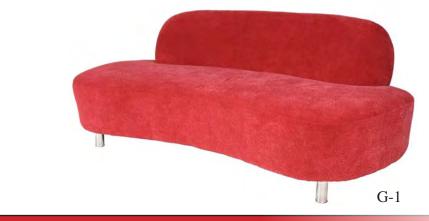

'D x 30''H

I-2 Curved Bench 71''L x 34''D x 17''H

I-3 Round Ottoman 40°L x 40°D x 17°H

BLACK I-4 Curved Sofa 71''L x 34''D x 30''H

I-5 Curved Bench 71"L x 34"D x 17"H

I-6 Round Ottoman 40°'L x 40°'D x 17°'H



CONTEMPO ... WHITE/BLACK LEATHER













I-6







## MONTE CARLO...WHITE/BLACK LEATHER

**BLACK** H-1 Sectional Loveseat 50''L x 38''D x 29''H

H-2 Sectional Corner 40''L x 40''D x 29''H

<u>WHITE</u> H-3 Sectional Loveseat 50°L x 38"D x 29"H

H-4 Sectional Corner 40°L x 40°D x 29°H















7

G-1 Sofa - Red 78"Lx 41"D x 30"H

G-2 Chair - Red 40''L x 36''D x 30''H

G-3 Bench - Red 61"Lx 21"Dx 17"H

I -10 Da Vinci Folding Sofa - White 74"L x 35"D x 36"H Flat (74"L x 48"D x 18"H)

H-5 Modern Sofa - White 72''Lx 31''Dx 26'H

H-6 Modern Chair -White 35"Lx 32"D x 27"H



#### MELROSE... RED SUEDE



# MODERN... WHITE & CHROME





#### OCCASIONAL TABLES...









I-7 Cocktail - Chrome / Glass 45"L x 32" D x 18"H

I-8 End - Chrome/Glass 25"Dia x 21"H

A-10 Cocktail - Black/Glass 48°L x 24°D x 17°H

A-11 End - Black/Glass 21"L x 21"D x 21"H

B-4 Cocktail - Natural 48''L x 24''D x 17''H

I-8

B-5 End - Natural 24''Dia x 21''H

D-4 Cocktail - Black Square 30°L x 30°D x 16°H

D-5 Cocktail - Black Cylinder 30''Dia x 15''H

> D-6 End - Black Cube 24"L x 24"D x 20"H

E-7 Cocktail - White Square 31''L x 31''D x 15''H

E-8 Cocktail - White Rectangle 47"Lx 23"D x 16"H

E-9 End - White Square 20'L x 20'D x 19'H

E-10 End - White Cube 20''L x 20''D x 20''H







\*Also Available Charged (D-6C)

E-9



E-10 \* Also Available Charged (E-10C) F-7 Stage Chair - Black