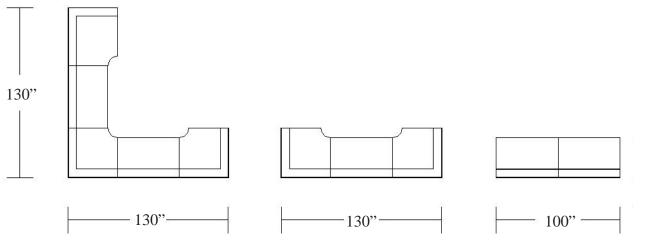

-on Available on E-8C, E-14C, and E-15C

E-11 Juiced Sofa 72"L x 31"D x 32"H

E-12 Juiced Love Seat

55''L x 31''D x 32''H

E-13 Juiced Chair

33"Lx 31"Dx 32"H

E-8C White Rectangle Cocktail

47"Lx23"Dx16"H

E-10C White Cube End Table

: 11

E-11

WHITE I-1 Curved Sofa 71''L x 34''D x 30''H

I-2 Curved Bench 71''L x 34''D x 17''H

I-3 Round Ottoman 40°L x 40°D x 17°H

BLACK I-4 Curved Sofa 71''L x 34''D x 30''H

I-5 Curved Bench 71"L x 34"D x 17"H

I-6 Round Ottoman 40°'L x 40°'D x 17°'H



CONTEMPO ... WHITE/BLACK LEATHER













I-6







## MONTE CARLO...WHITE/BLACK LEATHER

**BLACK** H-1 Sectional Loveseat 50''L x 38''D x 29''H

H-2 Sectional Corner 40''L x 40''D x 29''H

<u>WHITE</u> H-3 Sectional Loveseat 50°L x 38"D x 29"H

H-4 Sectional Corner 40°L x 40°D x 29°H















7

G-1 Sofa - Red 78"Lx 41"D x 30"H

G-2 Chair - Red 40''L x 36''D x 30''H

G-3 Bench - Red 61"Lx 21"Dx 17"H

I -10 Da Vinci Folding Sofa - White 74"L x 35"D x 36"H Flat (74"L x 48"D x 18"H)

H-5 Modern Sofa - White 72''Lx 31''Dx 26'H

H-6 Modern Chair -White 35"Lx 32"D x 27"H



#### MELROSE... RED SUEDE



# MODERN... WHITE & CHROME





#### OCCASIONAL TABLES...









I-7 Cocktail - Chrome / Glass 45"L x 32" D x 18"H

I-8 End - Chrome/Glass 25"Dia x 21"H

A-10 Cocktail - Black/Glass 48°L x 24°D x 17°H

A-11 End - Black/Glass 21"L x 21"D x 21"H

B-4 Cocktail - Natural 48''L x 24''D x 17''H

I-8

B-5 End - Natural 24''Dia x 21''H

D-4 Cocktail - Black Square 30°L x 30°D x 16°H

D-5 Cocktail - Black Cylinder 30''Dia x 15''H

> D-6 End - Black Cube 24"L x 24"D x 20"H

E-7 Cocktail - Wh