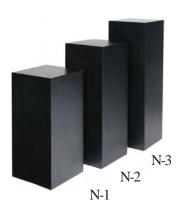

|
|-----|---|--------------------------|
| H   |   |                          |
| / / | 1 | <b>N</b> <sub>M-15</sub> |





M-11







N-1 Pedestal - Black 12"Lx12"Dx30"H

N-2 Pedestal - Black 12"Lx12"Dx36"H

N-3 Pedestal - Black 12"Lx12"Dx42"H

N-4 Pedestal - Grey 12"Lx12"Dx30"Ĥ

N-5 Pedestal - Grey 12"Lx12"Dx36"Ĥ

N-6 Pedestal - Grey 12"Lx12"Dx42"H

N-7 Pedestal - Black 18"Lx18"Dx36"H

N-8 Pedestal - Black 18"Lx18"Dx42"H

N-9 Pedestal - Grey 18"Lx18"Dx36"H

N-10 Pedestal - Grey 18"Lx18"Dx42"Ĥ

N-15 Pedestal - White 18"Lx18"Dx36"H

N-16 Pedestal - White 18"Lx18"Dx42"H

N-11 Pedestal - Black 24"Lx24"Dx42"H

N-12 Pedestal - Grey 24"Lx24"Dx42"H

N-13 Locking Pedestal - Black 24"Lx 24"Dx 42"H

N-14 Locking Pedestal - White 24"Lx 24"Dx 42"H





## DISPLAY PEDESTALS & KIOSKS...









N-9













\*Electric Required for Lighting Options

## BARS & RECEPTION COUNTERS...





O-1 Martini Bar 50''L x 50''D x 47''H

O-2 Martini Bar with Colored Lighting. 50°Lx 50°D x 47"H

O-3 Cosmopolitan Bar 72''L x 27''D x 42''H

O-4 Cosmopolitan Bar with Lighting Option 72"L x 27"D x 42"H

> O-5 Reception Counter - Black 48''Lx16''Dx42''H

O-6 Contour Counter with Literature Holder - Black 45"Lx21"Dx41"H

O-7 Contour Counter with Literature Holder - Grey 45"Lx21"Dx41"H









P-16 Table - White 79''L x 36''D x 30''H

P-1 Table - Maple 6ft 72''L x 36''D x 29''H

P-2 Table - Maple 8ft 96'L x 48''D x 29''H

P-3 Table - Mahogany 6ft 72''L x 36''D x 29''H

P-4 Table - Mahogany 8ft 96'L x 48''D x 29''H

P-5 Table - Mahogany 10ft 120''L x 48''D x 29''H

P-6 Table - Honey Oak 6ft