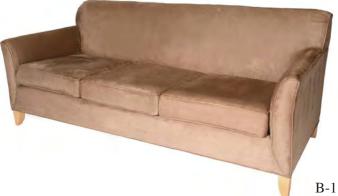

| Phone: |   |          |
| Email Address: Fax:                      |           |        |   |          |
| Credit Card: American Express / Visa / M | asterCard | CID    | E | Exp date |
|                                          |           |        |   |          |
| Name on Credit Card:                     |           |        |   |          |
| Authorized Signature:                    |           |        |   |          |



A-1 Sofa - Black Suede 83"L x 32"D x 32"H

A-2 Loveseat - Black Suede 59"L x 32"D x 32"H

A-3 Chair - Black Suede 39''L x 32''D x 32''H

A-4 Bench - Black Suede 61''Lx 20''D x 17''H

A-7 Corner - Black Suede 33"L x 33"D x 28"H

A-8 Armless - Black Suede 31"Lx 33"Dx 28"H

A-9 Half Ottoman - Black Suede 72"Lx36"Dx18"H



### UPTOWN... BLACK SUEDE















### B-1 Sofa - Tan Suede 79''L x 34''D x 32''H

B-2 Loveseat - Tan Suede 54"Lx 34"D x 32"H

B-3 Chair - Tan Suede 32"Lx 34"D x 32"H

C-1 Sofa - Black Leather 77"Lx 34"D x 32"H

C-2 Loveseat - Black Leather 54''L x 34''D x 32''H

C-3 Chair - Black Leather 32"Lx 34"D x 32"H

### NEWPORT ... TAN SUEDE







### LAREDO... BLACK LEATHER





E-1 Sofa - White 77''L x 34''D x 32''H

E-2 Chair - White 53"L x 34"D x 32"H

E-3 Bench - White 53"L x 27"D x 16"H

E-4 Sofa - Red 77''L x 34''D x 32''H

E-5 Chair - Red 53"L x 34"D x 32"H

E-6 Bench - Red 53"L x 27"D x 16"H











# 

\*Electric Required for following products

#### CHARGED...



Tall Bar Table - CHARGED

\*E-UL Under-Lighting Add-on Available on E-8C, E-14C, and E-15C

E-11 Juiced Sofa 72"L x 31"D x 32"H

E-12 Juiced Love Seat

55'