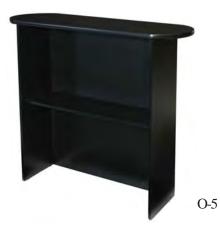

Grey 18"Lx18"Dx42"Ĥ

N-15 Pedestal - White 18"Lx18"Dx36"H

N-16 Pedestal - White 18"Lx18"Dx42"H

N-11 Pedestal - Black 24"Lx24"Dx42"H

N-12 Pedestal - Grey 24"Lx24"Dx42"H

N-13 Locking Pedestal - Black 24"Lx 24"Dx 42"H

N-14 Locking Pedestal - White 24"Lx 24"Dx 42"H





## DISPLAY PEDESTALS & KIOSKS...









N-9













\*Electric Required for Lighting Options

## BARS & RECEPTION COUNTERS...





O-1 Martini Bar 50''L x 50''D x 47''H

O-2 Martini Bar with Colored Lighting. 50°Lx 50°D x 47"H

O-3 Cosmopolitan Bar 72''L x 27''D x 42''H

O-4 Cosmopolitan Bar with Lighting Option 72"L x 27"D x 42"H

> O-5 Reception Counter - Black 48''Lx16''Dx42''H

O-6 Contour Counter with Literature Holder - Black 45"Lx21"Dx41"H

O-7 Contour Counter with Literature Holder - Grey 45"Lx21"Dx41"H









P-16 Table - White 79''L x 36''D x 30''H

P-1 Table - Maple 6ft 72''L x 36''D x 29''H

P-2 Table - Maple 8ft 96'L x 48''D x 29''H

P-3 Table - Mahogany 6ft 72''L x 36''D x 29''H

P-4 Table - Mahogany 8ft 96'L x 48''D x 29''H

P-5 Table - Mahogany 10ft 120''L x 48''D x 29''H

P-6 Table - Honey Oak 6ft 72''L x 36''D x 29''H

P-6B Table - Honey Oak 6ft 72''L x 36'D x 29''H (Includes Power Grommets)

P-6C Table - Honey Oak 8ft 96''L x 36''D x 29''H (Includes Power Grommets)

P-7 Table - Black Oval 6ft 72''L x 36''D x 29''H

P-8 Table - Black Oval 8ft 96'L x 48''D x 29''H

P-9 Table - Black Oval 10ft 120°L x 48°D x 29°H

P-10 Table - Grey Oval 6ft 72''L x 36'D x 29''H

P-11 Table - Grey Oval 8ft 96°L x 48°D x 29°H

P-13 Chrome Table - White Frosted Glass 53"L x 33"D x 29"H

P-14 Table - H