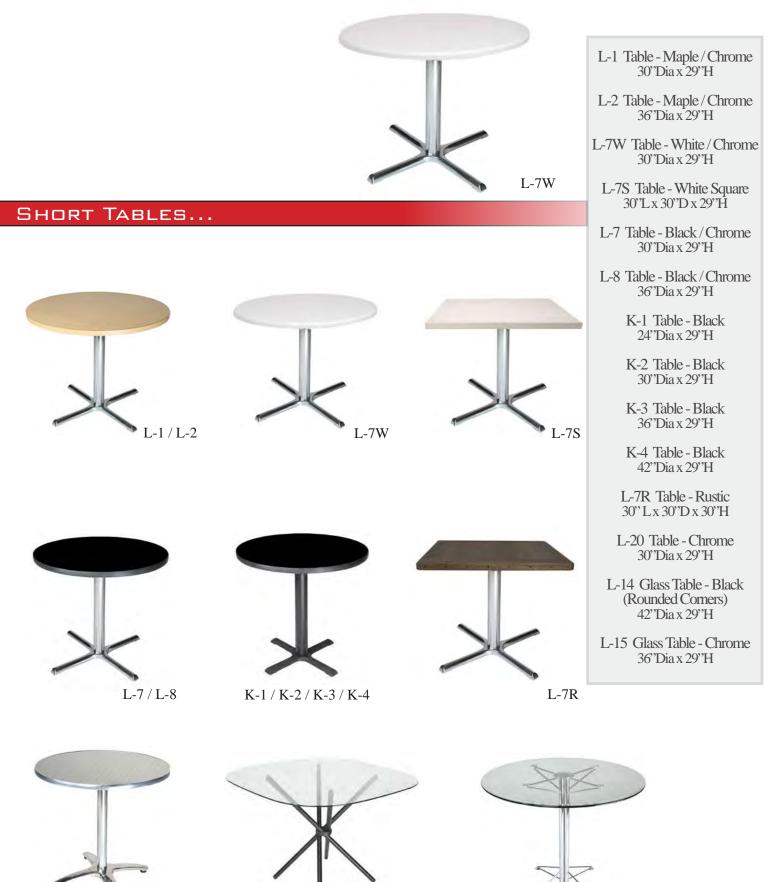

L x 27"D x 16"H

J-19 Bench - Rustic Wood 59''Lx 16''Dx 17.5''H

A-4 Bench - Black Suede 61''L x 20''D x 17''H



#### CHAIRS & BENCHES...













A-4



- J-1 Dynamic Chair Black 23"Lx 24"D x 32"H
- J-2 Dynamic Chair Green 23''Lx24''Dx32''H
- J-3 Dynamic Chair Orange 23"Lx24"Dx32"H
- J-4 Dynamic Chair White 23"Lx 24"D x 32"H
- L-3 Maple/Chrome Chair 16"Lx 18"Dx 31"H
- L-9B Chair Black/Chrome 16'Lx18''Dx31''H
- L-9R Chair Red/Chrome 16"Lx18"Dx31"H
  - L-9W White / Chrome 16'Lx18'Dx31'H
  - K-5 Euro Chair Black 22"Lx23"Dx28"H
  - K-6 Jet Black Chair 16"Lx18"Dx31"H
- L-24 Anaheim Chair White 18"Lx20"Dx36"H
  - M-16 Gunmetal Chair 18"Lx21"Dx34"H
    - L-21 Chrome Chair 24"Lx18"Dx29"H
  - M-1 Chair Blue / Black 20"L x 20"D x 32"H
  - M-3 Chair-Red/Black 20"L x 20"D x 32"H







L-3







L-20

L-14

L-15

L-6 Barstool - Maple / Chrome 16'L x 18''D x 42''H

L-12W Barstool - White / Chrome 16'L x 18''D x 42''H

L-12B Barstool - Black / Chrome 16'L x 18''D x 42''H

L-12R Barstool - Red/Chrome 16'L x 18''D x 42''H

> M-6 Curve Barstool White / Chrome - Adj 17"L x 18"D x 35"H

> M-14 Crescent Stool White / Chrome - Adj 22"L x 19"D x 40"H

L-18B Swivel with Back White / Chrome - Adj 23"L x 17"D x 42"H

L-18 Swivel Stool White / Chrome - Adj 15''L x 15''D x 25''- 33''H

K-10 Euro Stool - Black 21''L x 20''D x 41''H

K-11 Jet Black Stool 16"L x 18"D x 42"H

L-23 Stool - Chrome 20''L x 16''D x 39''H

L-19 Swivel Stool Black / Chrome - Adj 15''L x 15''D x 25''- 33''H

M-2 Barstool - Blue / Black 20°L x 22°D x 45°H - Swivel

M-4 Barstool - Red / Black 20°L x 22°D x 45°H -Swivel

M-