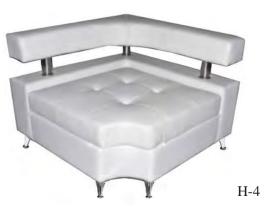

dd-on Available on E-8C, E-14C, and E-15C

E-11 Juiced Sofa 72"L x 31"D x 32"H

E-12 Juiced Love Seat

55''L x 31''D x 32''H

E-13 Juiced Chair

33"Lx 31"Dx 32"H

E-8C White Rectangle Cocktail

47"Lx23"Dx16"H

E-10C White Cube End Table

: 11

E-11

WHITE I-1 Curved Sofa 71''L x 34''D x 30''H

I-2 Curved Bench 71''L x 34''D x 17''H

I-3 Round Ottoman 40°L x 40°D x 17°H

BLACK I-4 Curved Sofa 71''L x 34''D x 30''H

I-5 Curved Bench 71"L x 34"D x 17"H

I-6 Round Ottoman 40°'L x 40°'D x 17°'H



CONTEMPO ... WHITE/BLACK LEATHER













I-6







## MONTE CARLO...WHITE/BLACK LEATHER

**BLACK** H-1 Sectional Loveseat 50''L x 38''D x 29''H

H-2 Sectional Corner 40''L x 40''D x 29''H

<u>WHITE</u> H-3 Sectional Loveseat 50°L x 38"D x 29"H

H-4 Sectional Corner 40°L x 40°D x 29°H















7

G-1 Sofa - Red 78"Lx 41"D x 30"H

G-2 Chair - Red 40''L x 36''D x 30''H

G-3 Bench - Red 61"Lx 21"Dx 17"H

I -10 Da Vinci Folding Sofa - White 74"L x 35"D x 36"H Flat (74"L x 48"D x 18"H)

H-5 Modern Sofa - White 72''Lx 31''Dx 26'H

H-6 Modern Chair -White 35"Lx 32"D x 27"H



#### MELROSE... RED SUEDE



# MODERN... WHITE & CHROME





#### OCCASIONAL TABLES...









I-7 Cocktail - Chrome / Glass 45"L x 32" D x 18"H

I-8 End - Chrome/Glass 25"Dia x 21"H

A-10 Cocktail - Black/Glass 48°L x 24°D x 17°H

A-11 End - Black/Glass 21"L x 21"D x 21"H

B-4 Cocktail - Natural 48''L x 24''D x 17''H

I-8

B-5 End - Natural 24''Dia x 21''H

D-4 Cocktail - Black Square 30°L x 30°D x 16°H

D-5 Cocktail - Black Cylinder 30''Dia x 15''H

> D-6 End - Black Cube 24"L x 24"D x 20"H

E-7 Cocktail -