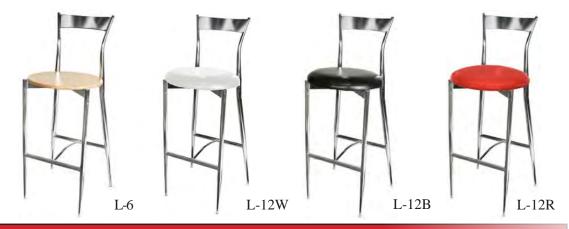

Thank you.

| 321 420                      | 519 517 716 717                                                                                                                                                                                                                                                                                                                                                                                             | Bit         Bit <th>EL /</th> | EL /      |
|------------------------------|-------------------------------------------------------------------------------------------------------------------------------------------------------------------------------------------------------------------------------------------------------------------------------------------------------------------------------------------------------------------------------------------------------------|-------------------------------------------------------------------------------------------------------------------------------------------------------------------------------------------------------------------------------------------------------------------------------------------------------------------------------------------------------------------------------------------------------------------------------------------------------------------------------------------------------------------------------------------------------------------------------------------------------------------------------------------------------------------------------------------------------------------------------------------------------------------------------------------------------------------------------------------------------------------------------------------------------------------------------------------------------------------------------------------------------------------------------------------------------------------------------------------------------------------------------------------------------------------------------------------------------------------|-----------|
| Brede<br>Customer<br>Service | <ul> <li>301.937.8600 Fax 301.937.6513 e-mail: <u>cswashingtu</u></li> <li>Office Hours: 8:00 AM - 4:30 PM (eastern time)</li> <li>No telephone orders accepted; please complete and su</li> </ul>                                                                                                                                                                                                          | on@brede.com                                                                                                                                                                                                                                                                                                                                                                                                                                                                                                                                                                                                                                                                                                                                                                                                                                                                                                                                                                                                                                                                                                                                                                                                      | CESSION V |
| Show<br>Management           | <ul> <li>Lauren Turosik, CEM</li> <li>703.631.3200</li> <li>lauren.turosik@spargoinc.com</li> </ul>                                                                                                                                                                                                                                                                                                         |                                                                                                                                                                                                                                                                                                                                                                                                                                                                                                                                                                                                                                                                                                                                                                                                                                                                                                                                                                                                                                                                                                                                                                                                                   |           |
| Booths                       | <ul> <li>Each 10' booth includes:</li> <li>8' high back drape– Black, White &amp; Red</li> <li>3' high side drape– Black</li> <li>(1) 6' x 30" draped table-Black</li> <li>(2) side chairs</li> <li>(1) waste basket</li> <li>(1) one-line booth ID sign with booth number</li> </ul> The exhibit hall will be carpeted, wall to wall, in Tuxed different color carpet through Brede Exposition Services us | <b>do (black and white speckle)</b> . Exhibitors may choose to rent a ing the <i>Carpet Order</i> form.                                                                                                                                                                                                                                                                                                                                                                                                                                                                                                                                                                                                                                                                                                                                                                                                                                                                                                                                                                                                                                                                                                           |           |
| Material<br>Handling         | Advance to WarehouseLate to warehouse charges apply after: September 17, 2018TO:Exhibiting Company Name and Booth #FOR:Federal Identity Forum & Expo 2018Brede Exposition Servicesc/o ABF3725 E Martin Luther King Jr. Blvd.Tampa, FL 33610                                                                                                                                                                 | Direct to Show Site<br>Do not deliver prior to: September 24, 2018<br>TO: Exhibiting Company Name and Booth #<br>FOR: Federal Identity Forum & Expo 2018<br>c/o Brede Exposition Services<br>Tampa Convention Center<br>333 S. Franklin St.<br>Tampa, FL 33602                                                                                                                                                                                                                                                                                                                                                                                                                                                                                                                                                                                                                                                                                                                                                                                                                                                                                                                                                    | Details   |
| Exhibitor<br>Schedule        | <ul> <li>Please follow this link to the most up to<br/>http://events.afcea.org/FedID18/Public/Conten</li> <li>Drivers for all carriers must be checked in at the Brede<br/>6:00 PM on September 26, 2018.</li> </ul>                                                                                                                                                                                        | t.aspx?ID=69905                                                                                                                                                                                                                                                                                                                                                                                                                                                                                                                                                                                                                                                                                                                                                                                                                                                                                                                                                                                                                                                                                                                                                                                                   | Show      |
| Utilities &<br>Services      | <ul> <li>For booth utilities and additional services, please follow<br/><u>http://events.afcea.org/FedID18/Public/Content.aspx?l</u></li> </ul>                                                                                                                                                                                                                                                             |                                                                                                                                                                                                                                                                                                                                                                                                                                                                                                                                                                                                                                                                                                                                                                                                                                                                                                                                                                                                                                                                                                                                                                                                                   |           |