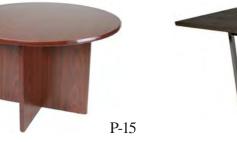

8ft 96'L x 48''D x 29''H

P-5 Table - Mahogany 10ft 120''L x 48''D x 29''H

P-6 Table - Honey Oak 6ft 72''L x 36''D x 29''H

P-6B Table - Honey Oak 6ft 72''L x 36'D x 29''H (Includes Power Grommets)

P-6C Table - Honey Oak 8ft 96''L x 36''D x 29''H (Includes Power Grommets)

P-7 Table - Black Oval 6ft 72''L x 36''D x 29''H

P-8 Table - Black Oval 8ft 96'L x 48''D x 29''H

P-9 Table - Black Oval 10ft 120°L x 48°D x 29°H

P-10 Table - Grey Oval 6ft 72''L x 36'D x 29''H

P-11 Table - Grey Oval 8ft 96°L x 48°D x 29°H

P-13 Chrome Table - White Frosted Glass 53"L x 33"D x 29"H

P-14 Table - Honey Oak 42"Dia x 29"H P-14C (Includes Power Grommets)

P-15 Table - Mahogany 42" Dia x 29"H

P-18 Table - Rustic 8ft 96'' L x 36''D x 30'' H



P-14 P-14C CHARGED



#### CONFERENCE TABLES...

















#### CONFERENCE CHAIRS ...







Q-4







Q-7









0-8

- Q-1 Leather Executive Black 25"L x 28"D x 43"H
  - Q-3 Leather Izzo White 25''L x 28''D x 42''H

Q-4 Leather Izzo - Black 25"L x 28"D x 42"H

Q-5 Jr. Executive - Black 24"L x 25"D x 38"H

Q-6 Jr. Executive - Grey 24"L x 25"D x 38"H

Q-7 Sled Chair - Black 24"L x 24"D x 32"H

Q-8 Sled Chair - Grey 24"L x 24"D x 32"H

Q-9 Breuer Chair - Black/ Chrome 19''L x 23''D x 31''H

Q-10 Breuer Chair - Grey / Chrome 19"L x 23"D x 31"H

Q-11 Drafting Stool - Black 20"L x 23"D x 51"H Seat Height 23"-33"H Adj

Q-12 Drafting Stool - Grey 20°L x 23°D x 51°H Seat Height 23°-33°H Adj

Q-13 Secretarial Chair - Black 20"L x 23"D x 36"H Seat Height 16"-21"H Adj

Q-14 Secretarial Chair - Grey 20°L x 23°D x 36°H Seat Height 16°-21°H Adj