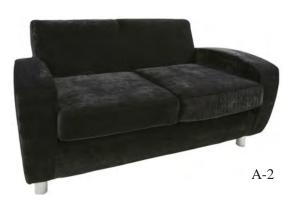

| PO#       | Phone: |   |          |
| Email Address: Fax:                      |           |        |   |          |
| Credit Card: American Express / Visa / M | asterCard | CID    | E | Exp date |
|                                          |           |        |   |          |
| Name on Credit Card:                     |           |        |   |          |
| Authorized Signature:                    |           |        |   |          |



A-1 Sofa - Black Suede 83"L x 32"D x 32"H

A-2 Loveseat - Black Suede 59"L x 32"D x 32"H

A-3 Chair - Black Suede 39''L x 32''D x 32''H

A-4 Bench - Black Suede 61''Lx 20''D x 17''H

A-7 Corner - Black Suede 33"L x 33"D x 28"H

A-8 Armless - Black Suede 31"Lx 33"Dx 28"H

A-9 Half Ottoman - Black Suede 72"Lx36"Dx18"H



### UPTOWN... BLACK SUEDE















### B-1 Sofa - Tan Suede 79''L x 34''D x 32''H

B-2 Loveseat - Tan Suede 54"Lx 34"D x 32"H

B-3 Chair - Tan Suede 32"Lx 34"D x 32"H

C-1 Sofa - Black Leather 77"Lx 34"D x 32"H

C-2 Loveseat - Black Leather 54''L x 34''D x 32''H

C-3 Chair - Black Leather 32"Lx 34"D x 32"H

### NEWPORT ... TAN SUEDE







### LAREDO... BLACK LEATHER





E-1 Sofa - White 77''L x 34''D x 32''H

E-2 Chair - White 53"L x 34"D x 32"H

E-3 Bench - White 53"L x 27"D x 16"H

E-4 Sofa - Red 77''L x 34''D x 32''H

E-5 Chair - Red 53"L x 34"D x 32"H

E-6 Bench - Red 53"L x 27"D x 16"H











# 

\*Electric Required for following products

#### CHARGED...



Tall Bar Table - CHARGED

\*E-UL Under-Lighting Add-on Available on E-8C, E-14C, and E-15C

E-11 Juiced Sofa 72"L x 31"D x 32"H

E-12 Juiced Lo