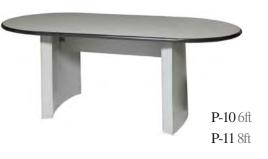

any 8ft 96'L x 48''D x 29''H

P-5 Table - Mahogany 10ft 120''L x 48''D x 29''H

P-6 Table - Honey Oak 6ft 72''L x 36''D x 29''H

P-6B Table - Honey Oak 6ft 72''L x 36'D x 29''H (Includes Power Grommets)

P-6C Table - Honey Oak 8ft 96''L x 36''D x 29''H (Includes Power Grommets)

P-7 Table - Black Oval 6ft 72''L x 36''D x 29''H

P-8 Table - Black Oval 8ft 96'L x 48''D x 29''H

P-9 Table - Black Oval 10ft 120°L x 48°D x 29°H

P-10 Table - Grey Oval 6ft 72''L x 36'D x 29''H

P-11 Table - Grey Oval 8ft 96°L x 48°D x 29°H

P-13 Chrome Table - White Frosted Glass 53"L x 33"D x 29"H

P-14 Table - Honey Oak 42"Dia x 29"H P-14C (Includes Power Grommets)

P-15 Table - Mahogany 42" Dia x 29"H

P-18 Table - Rustic 8ft 96'' L x 36''D x 30'' H



P-14 P-14C CHARGED



#### CONFERENCE TABLES...

















#### CONFERENCE CHAIRS ...







Q-4







Q-7









0-8

- Q-1 Leather Executive Black 25"L x 28"D x 43"H
  - Q-3 Leather Izzo White 25''L x 28''D x 42''H

Q-4 Leather Izzo - Black 25"L x 28"D x 42"H

Q-5 Jr. Executive - Black 24"L x 25"D x 38"H

Q-6 Jr. Executive - Grey 24"L x 25"D x 38"H

Q-7 Sled Chair - Black 24"L x 24"D x 32"H

Q-8 Sled Chair - Grey 24"L x 24"D x 32"H

Q-9 Breuer Chair - Black/ Chrome 19''L x 23''D x 31''H

Q-10 Breuer Chair - Grey / Chrome 19"L x 23"D x 31"H

Q-11 Drafting Stool - Black 20"L x 23"D x 51"H Seat Height 23"-33"H Adj

Q-12 Drafting Stool - Grey 20°L x 23°D x 51°H Seat Height 23°-33°H Adj

Q-13 Secretarial Chair - Black 20"L x 23"D x 36"H Seat Height 16"-21"H Adj

Q-14 Secretarial Chair - Grey 20°L x 23°D x 36°H Seat Height 16°-21°H Adj